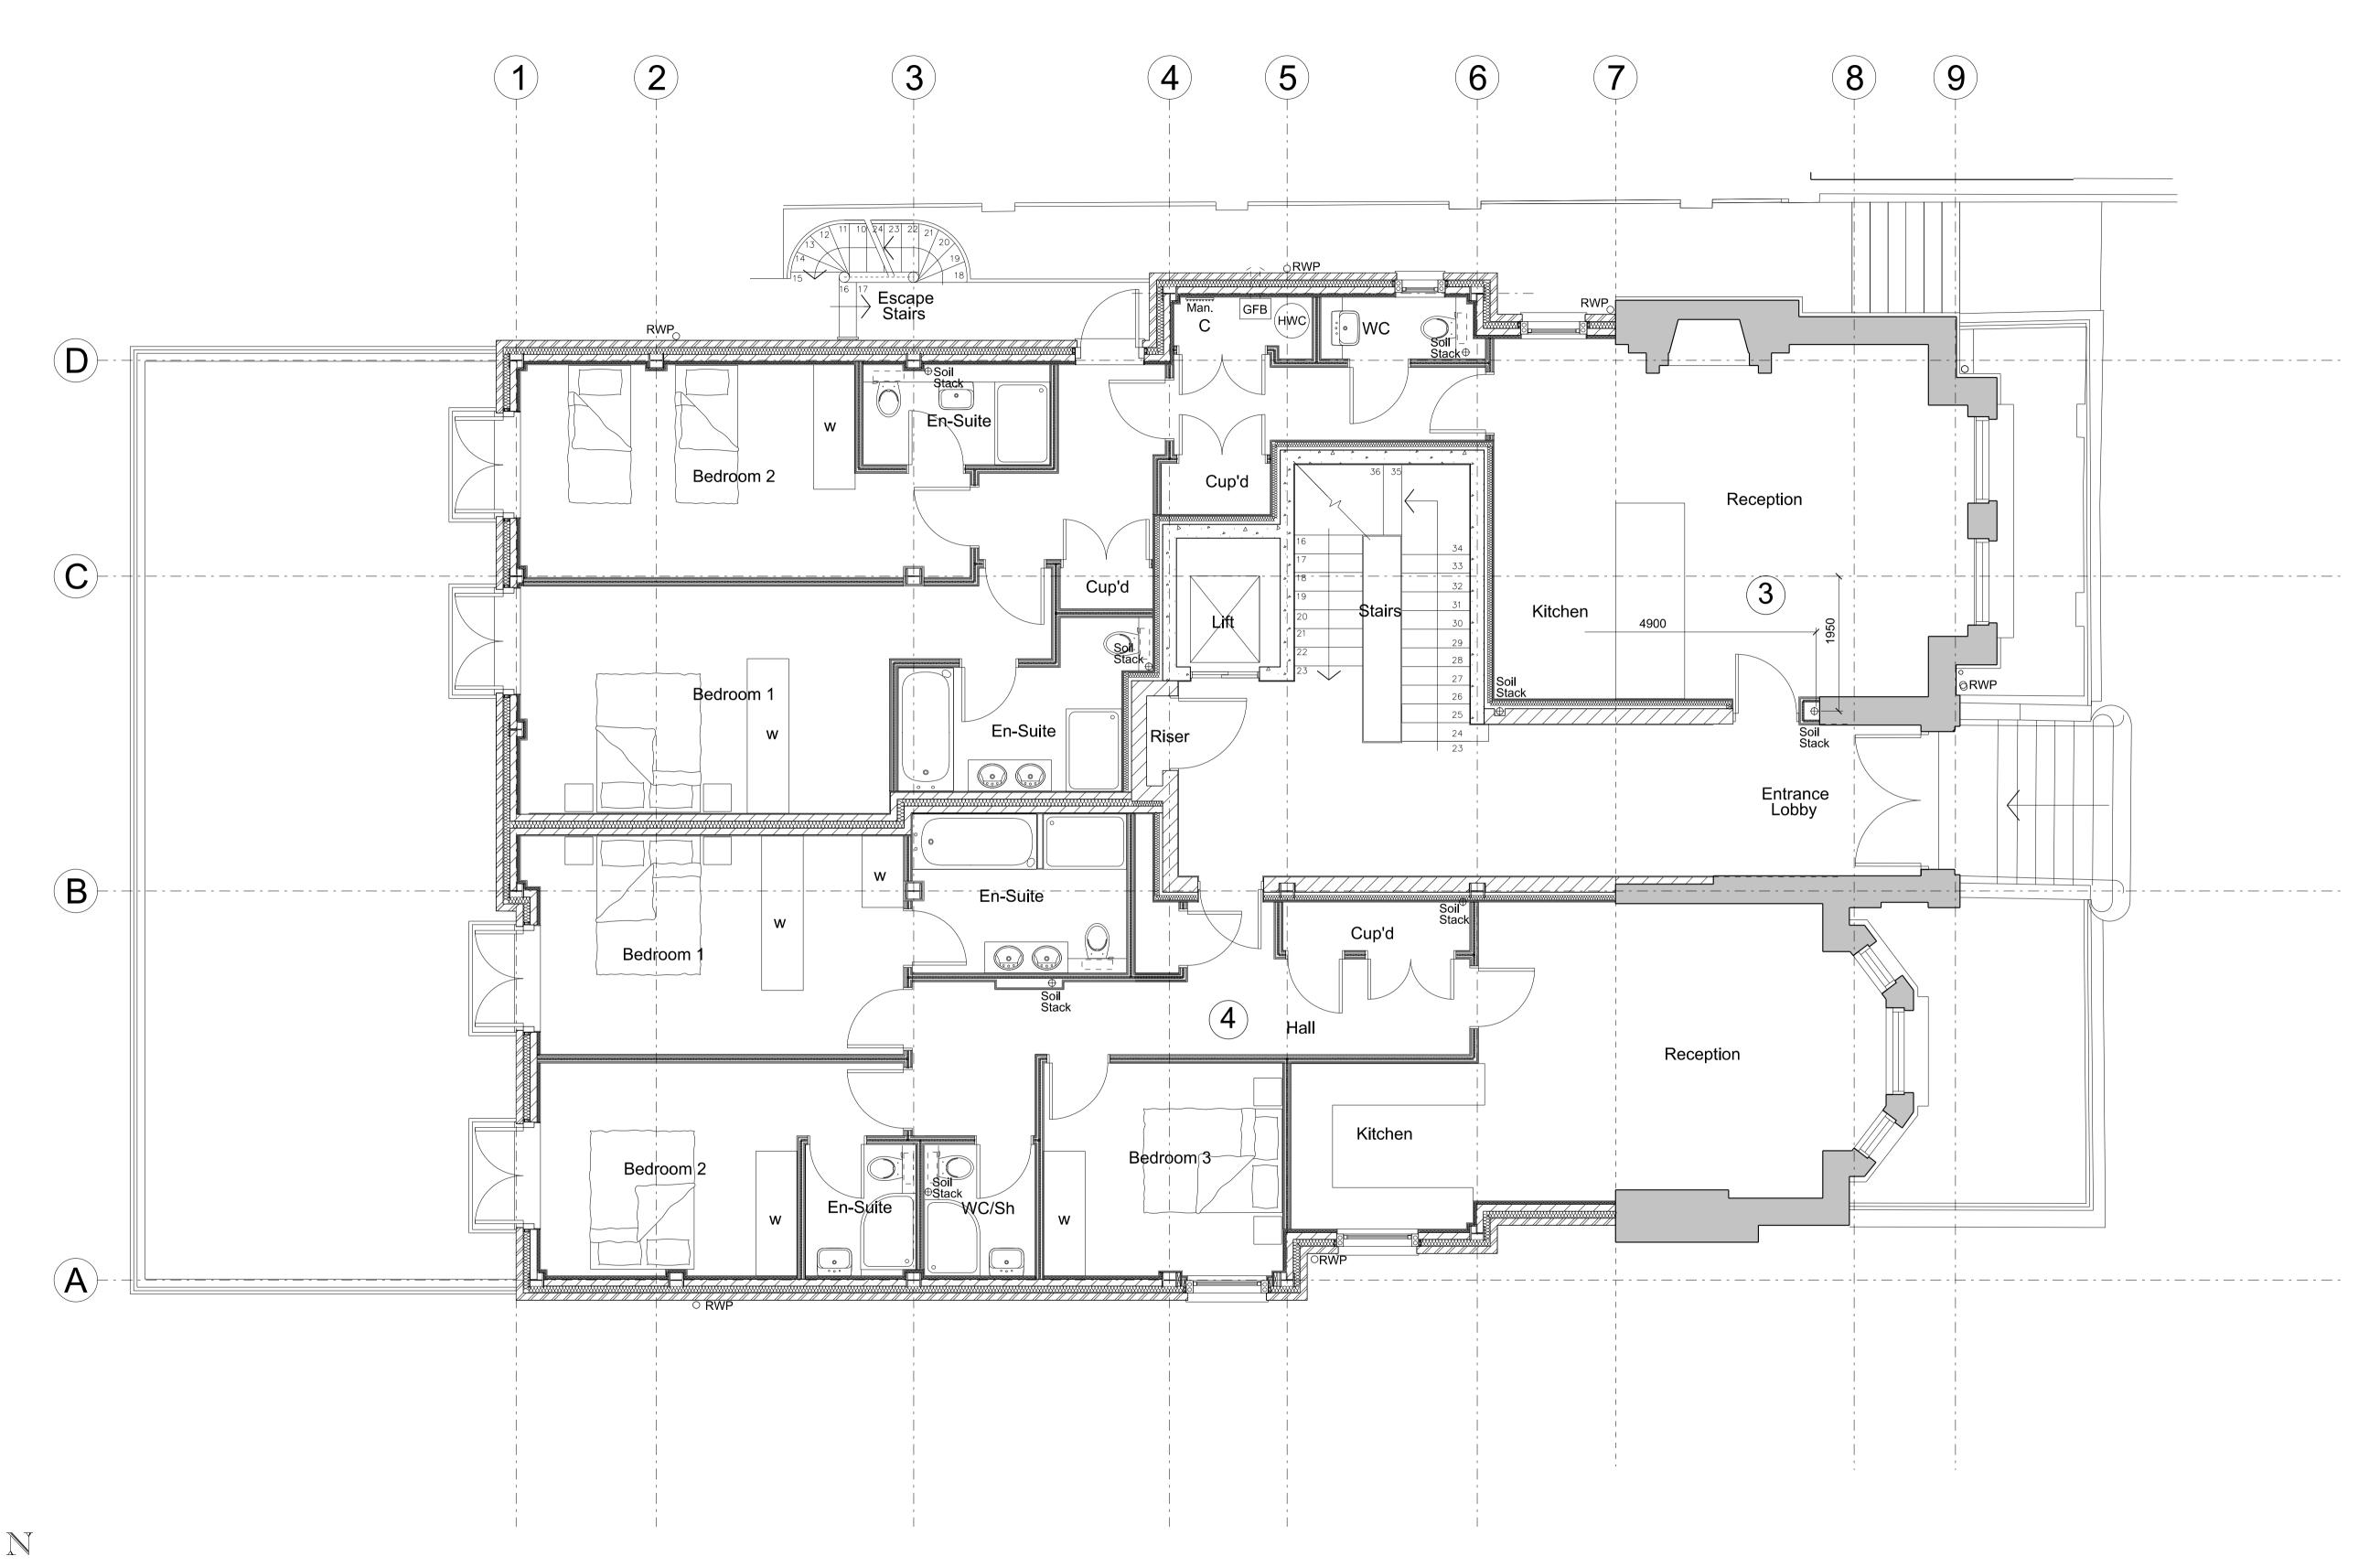

Scale 1:50 @A1

Revisions:

A: (04.02.17) Partition thickness amended, layout amended accordingly and flat layout updates.
B: (17.03.17) External staircase, soil stack & RWP positions and services added.
C: (20.03.17) Grid line 2 repositioned
D: (27.03.17) Window to rear elevation between Grids B&C omitted.
E: (19.06.17) Updates - entrance doors, balconies & lightwell.

Project:

Proposed Extension and Internal Alterations and Refurbishment of 49 Fitzjohn's Avenue London NW3 6PG

<u>Title:</u> Proposed Ground Floor Plan

Scale: 1:50 @ A1

Date: January 2017