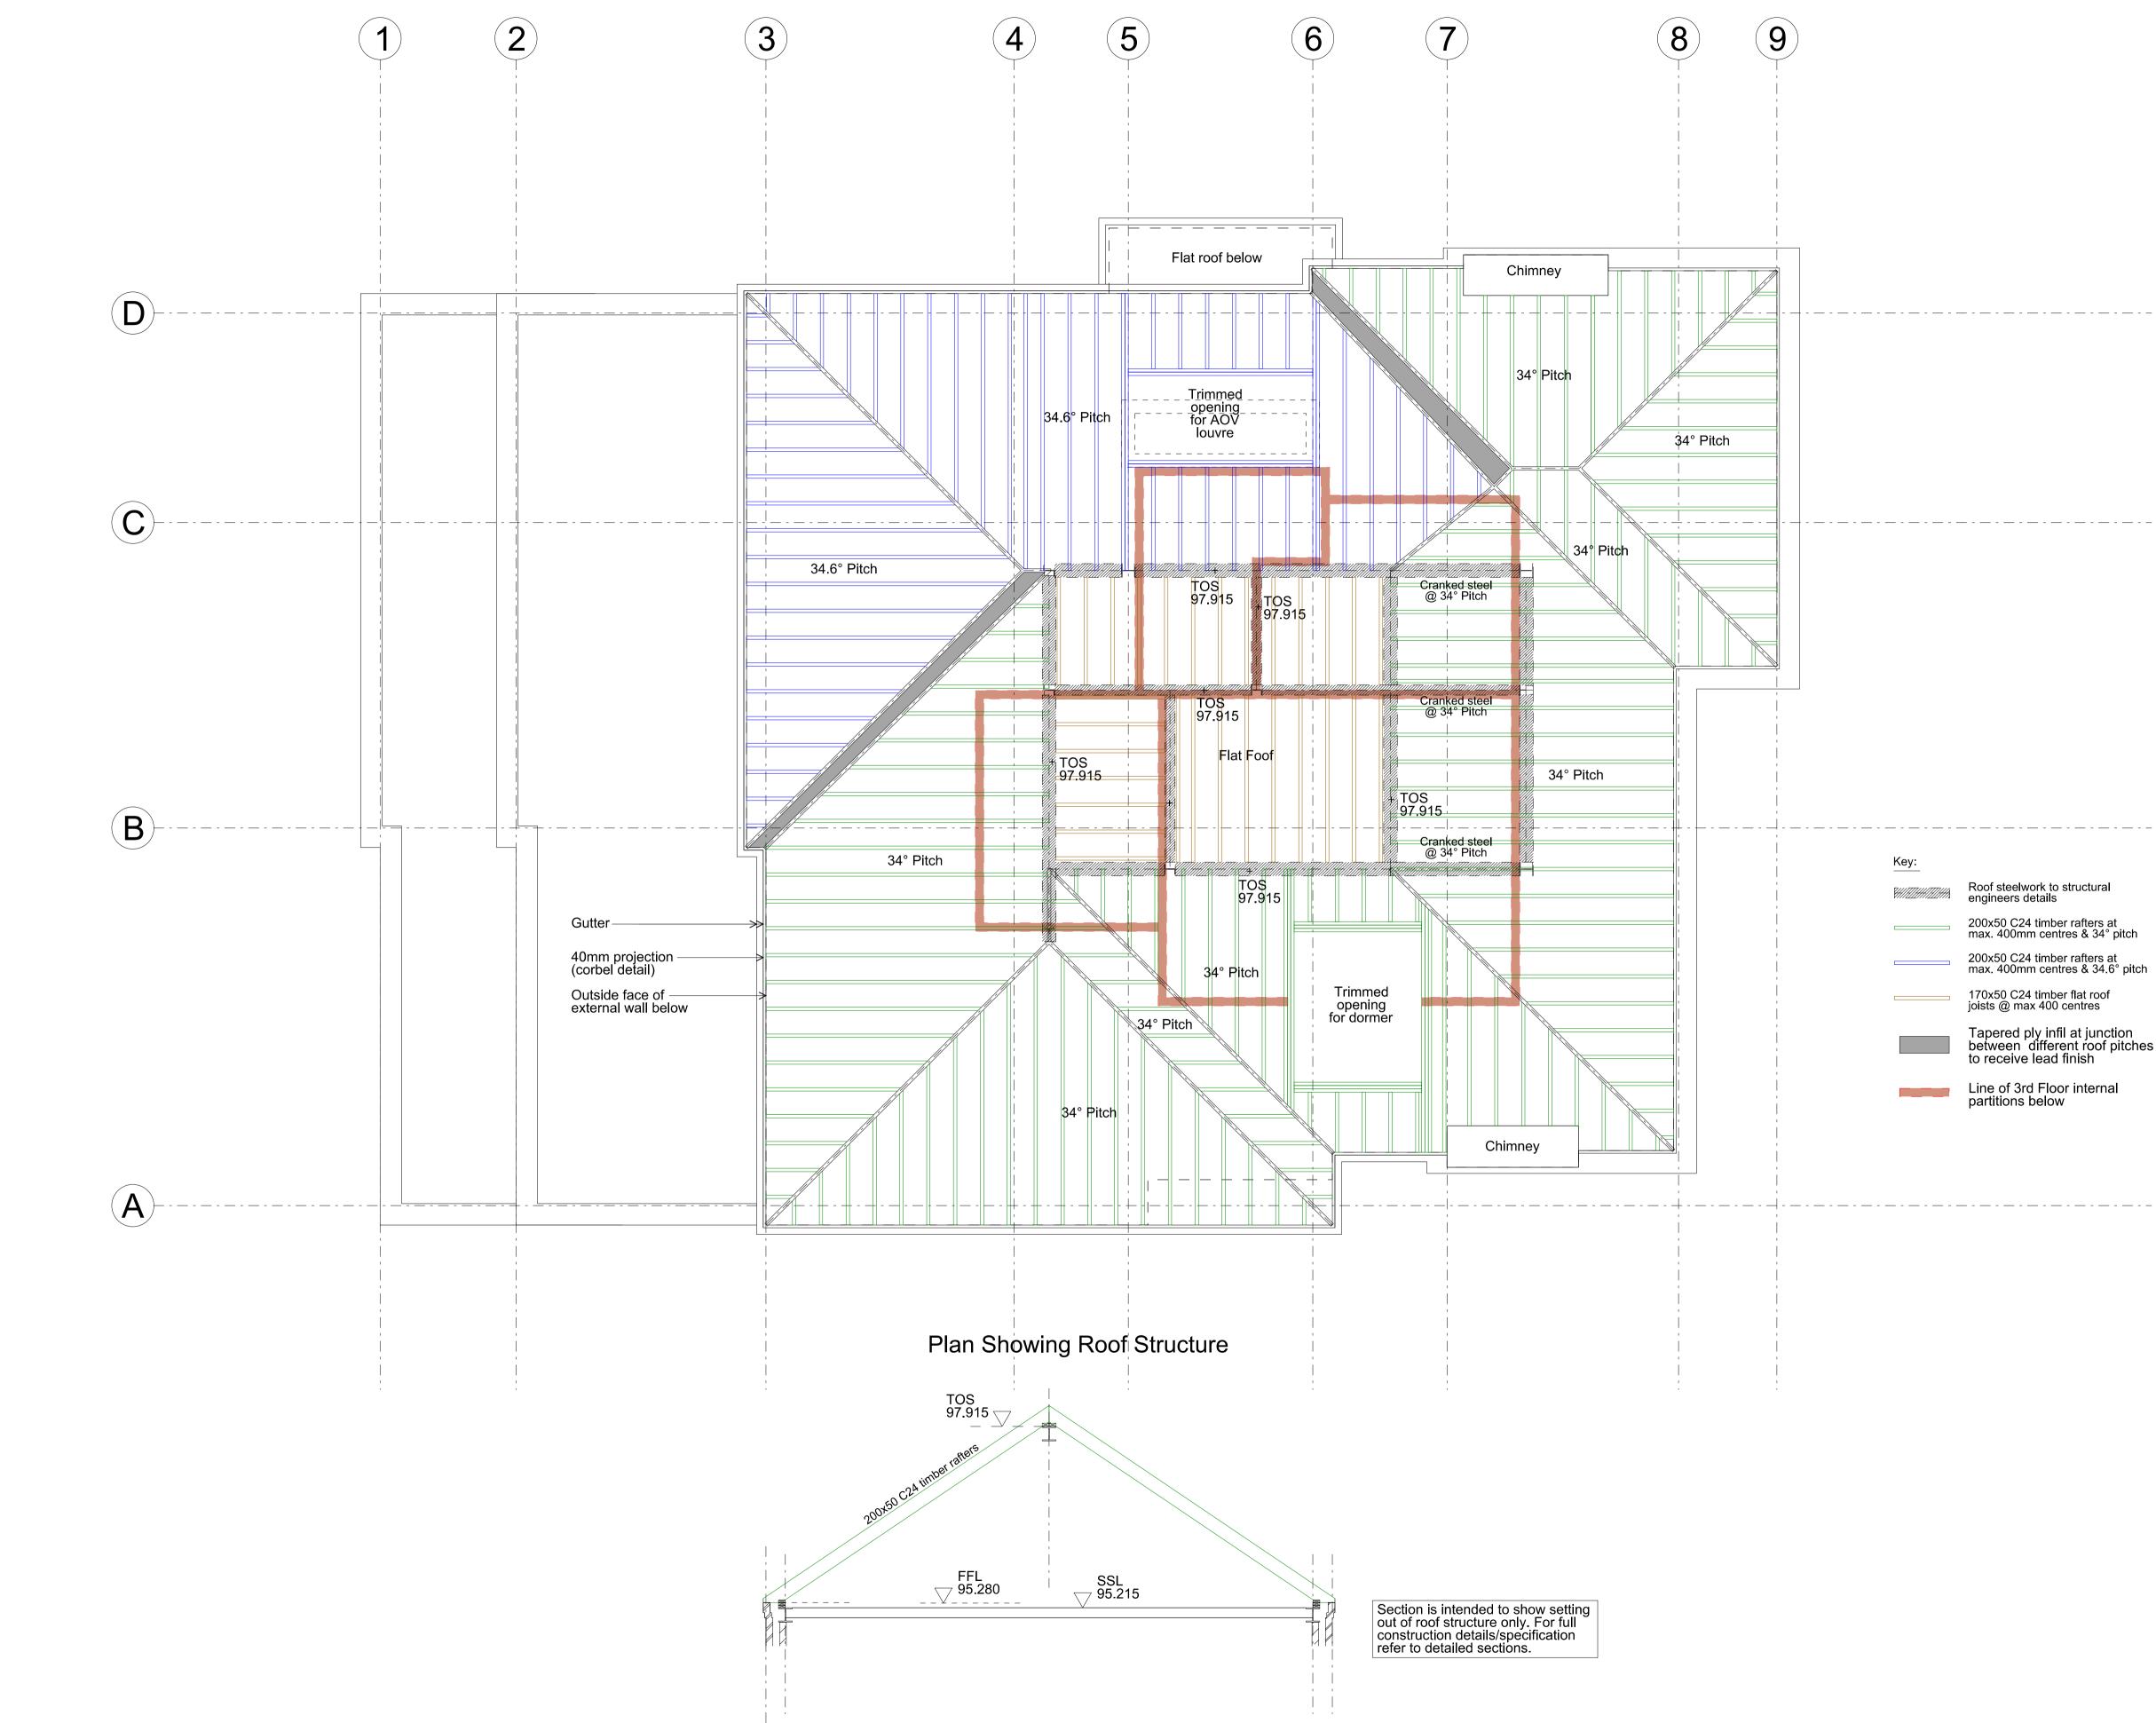

Section Showing Setting Out Of Roof Structure

Notes:

| Key:                                   |                                                                                           |
|----------------------------------------|-------------------------------------------------------------------------------------------|
| H///////////////////////////////////// | Roof steelwork to structural engineers details                                            |
|                                        | 200x50 C24 timber rafters at max. 400mm centres & 34° pitch                               |
|                                        | 200x50 C24 timber rafters at max. 400mm centres & 34.6° pitch                             |
|                                        | 170x50 C24 timber flat roof<br>joists @ max 400 centres                                   |
|                                        | Tapered ply infil at junction<br>between different roof pitches<br>to receive lead finish |
|                                        | Line of 3rd Floor internal<br>partitions below                                            |

| Project       |                                                                                                                  |
|---------------|------------------------------------------------------------------------------------------------------------------|
|               | Proposed Extension and<br>Internal Alterations and<br>Refurbishment of<br>49 Fitzjohn's Avenue<br>London NW3 6PG |
| <u>Title:</u> | Proposed Roof Structure<br>Plan & Section                                                                        |
|               |                                                                                                                  |
| Scale:        | 1:50 @ A1                                                                                                        |