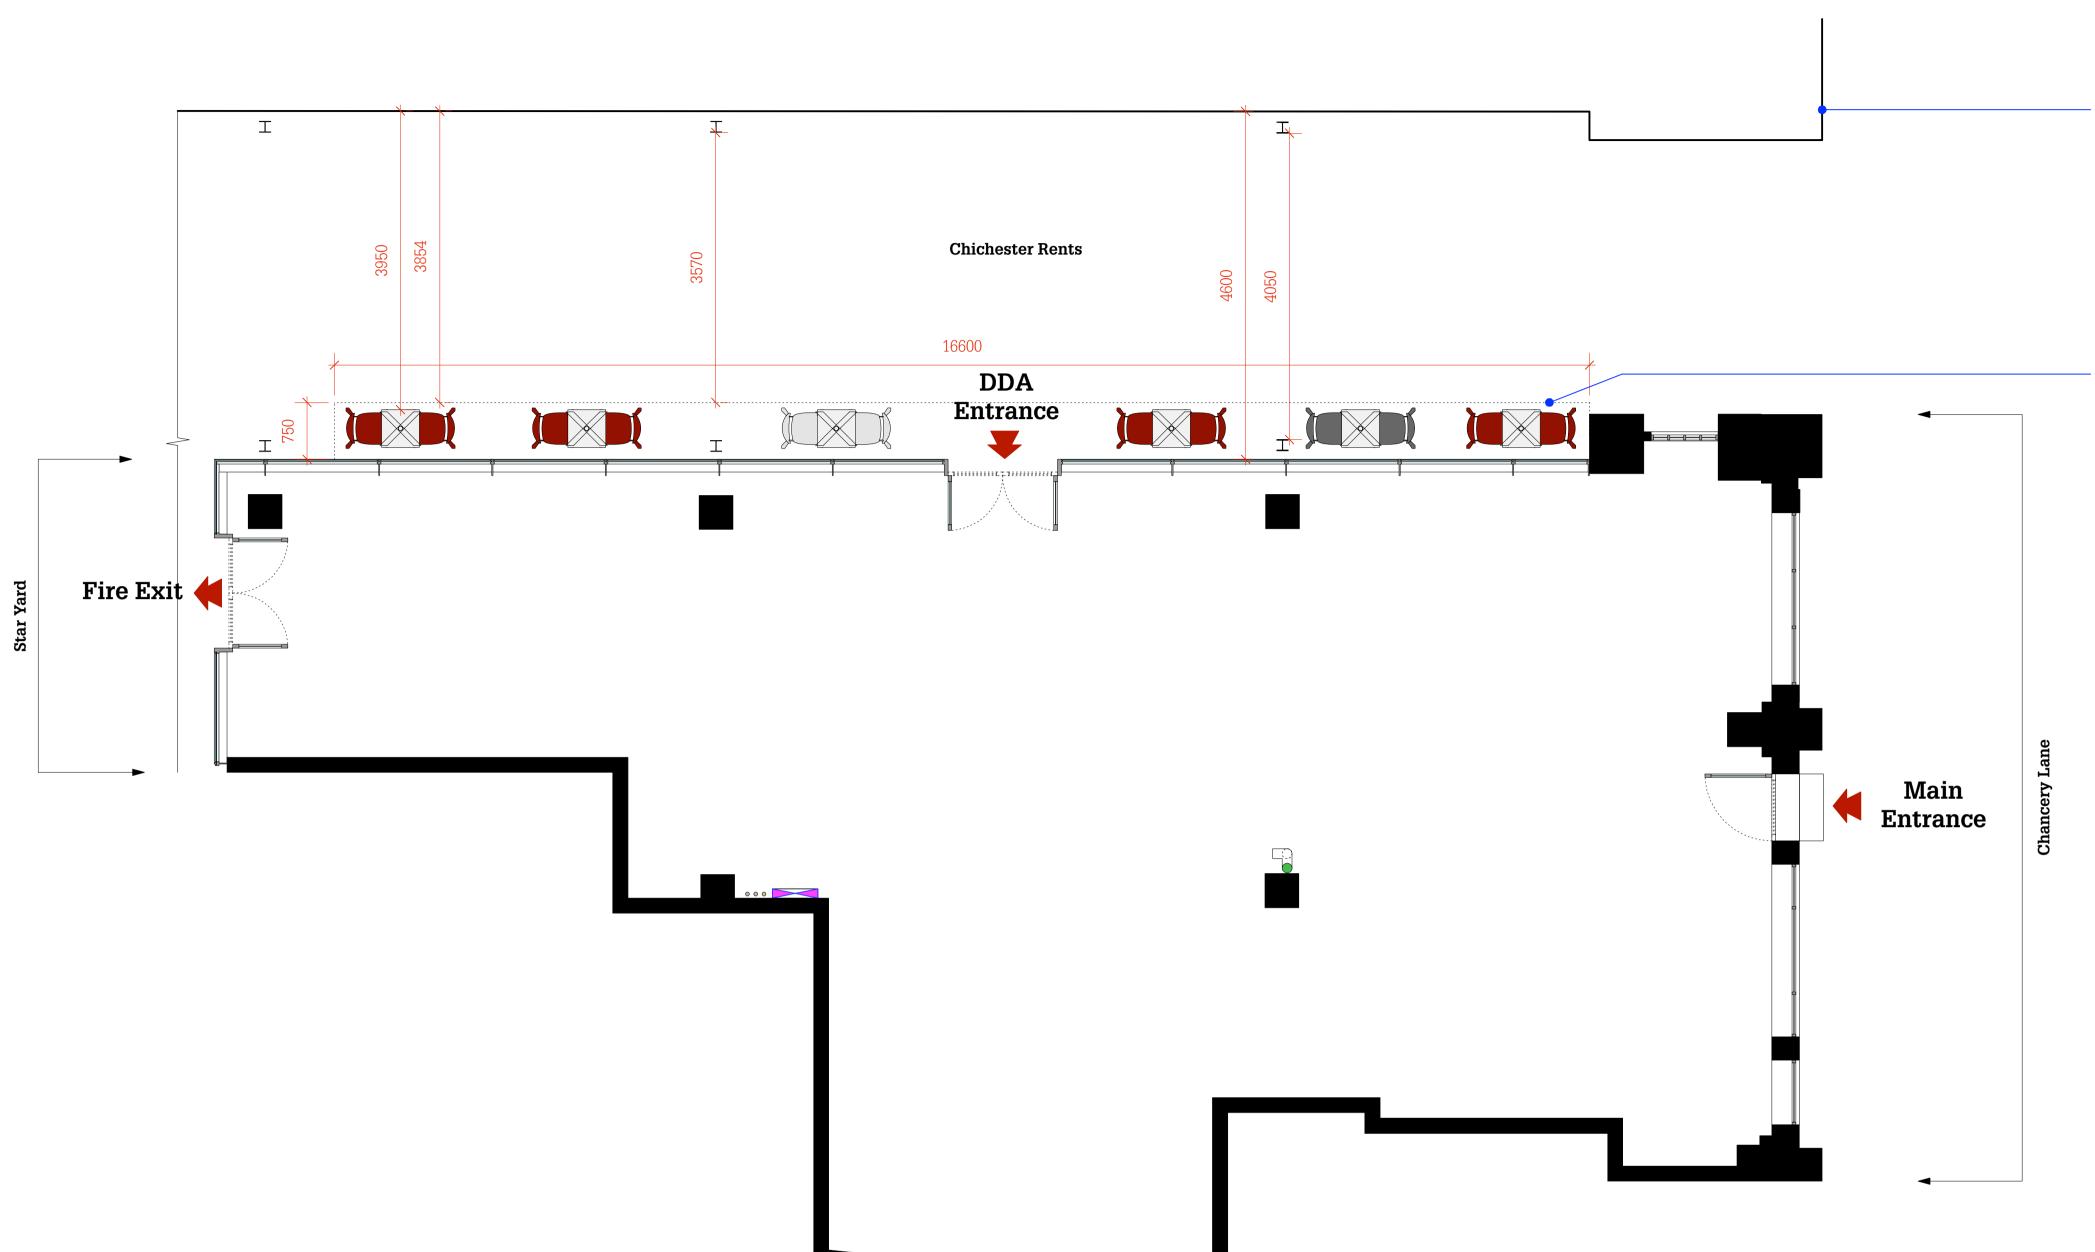

## **Proposed Exterior Seating Plan**

## **Proposed Exterior Seating Plan**

Scale 1:50 @ A1

| Furniture Legend          |                                                                                                                    |  |  |  |
|---------------------------|--------------------------------------------------------------------------------------------------------------------|--|--|--|
|                           | 500 x 500mm Table- 6no.                                                                                            |  |  |  |
| Ĩ                         | <b>Red Exterior Chair- 8no.</b><br>O/A Dims 420mm wide x 520mm deep<br>Rio Chair - Pret Red Ral 3004               |  |  |  |
|                           | <b>Dark Grey Exterior Chair- 2no.</b><br>O/A Dims 420mm wide x 520mm deep<br>Rio Chair - Pret Black Grey Ral 7021  |  |  |  |
|                           | <b>Light Grey Exterior Chair- 2no.</b><br>O/A Dims 420mm wide x 520mm deep<br>Rio Chair - Pret Light Grey Ral 7030 |  |  |  |
| Total External Covers: 12 |                                                                                                                    |  |  |  |

#### – Line indicates neighbouring unit

Dotted line indicates
extent of seating area