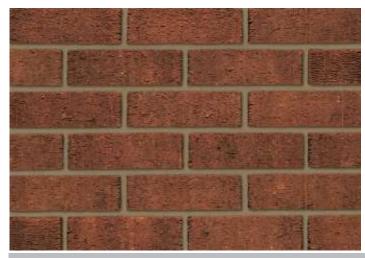

## **Anglian Red Rustic**

## Product Information

lbstock Code: 0352

Type: Wirecut

Facing Description: Rusticated

Dry Brick Weight (kg): 2.1kg

Pack Quantity: 316

Packaging (standard): Banded (plastic)

Factory: Aldridge

## Technical Specification (to BS EN 771-1)

Brick Dimensions (L x W x H mm): 215x102x65

Size Tolerances Mean & Range: T2 R1

Configuration: Vertically Perforated

Voids (%): 23-28

Compressive Strength (N/mm²): 25