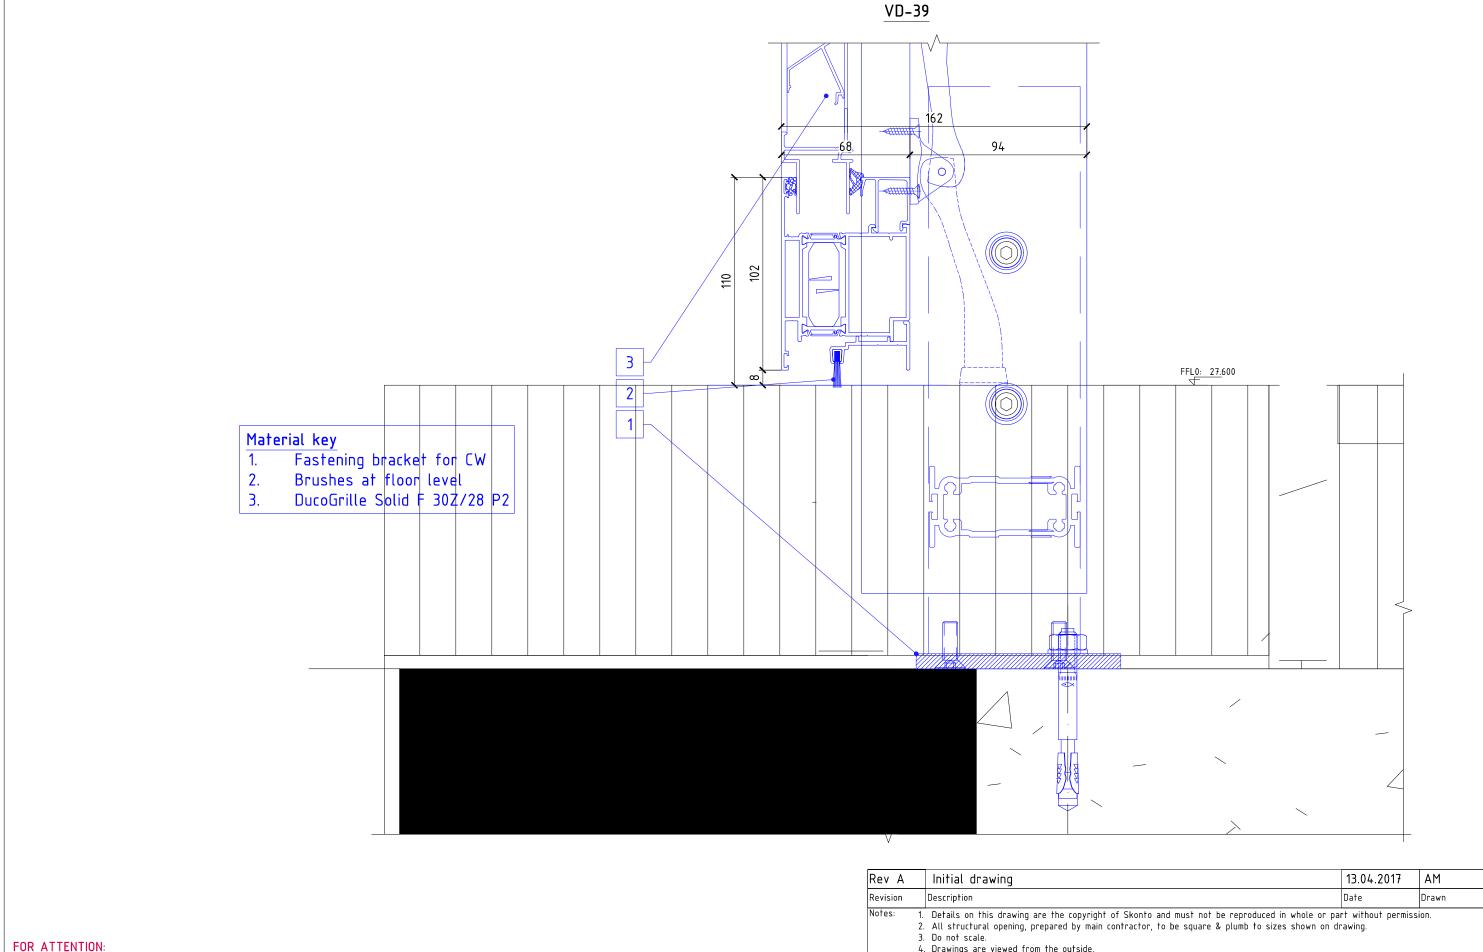

## Responsibilities by color

- Skonto responsibility

- OTHERS responsibility

|                                 |                      | 4. Drawnigs are viewed i                          | Tolli Tile oursic                                        | je.               |            |             |               |               |                 |       |        |
|---------------------------------|----------------------|---------------------------------------------------|----------------------------------------------------------|-------------------|------------|-------------|---------------|---------------|-----------------|-------|--------|
| Notes:                          |                      | Client                                            | Architect                                                |                   | Drawn      |             |               |               | Check           |       |        |
| System                          | CW 50                | United Living                                     | d Living Powell Dob                                      |                   | s Agris    | Agris Missa |               |               | Vitālijs Ragiņa |       |        |
| ,                               | - · · - ·            | -Owner                                            |                                                          | Drawing number    |            |             |               |               |                 |       |        |
| Internal finish                 | RAL7037              |                                                   | ®                                                        | SK -              | 2053       | _           | 00            | _             | 23              | _     | 0170   |
| External finish                 | As inside            | SKONI                                             |                                                          | Drawn by company  | Project ID |             | hase or block | k<br>Revision | Series          | Teals | Number |
| 1                               |                      |                                                   |                                                          | Title Vertical de | etail for  | GD-1 at     | (나 기          |               |                 | Scale |        |
| Ironmongery                     | Standard             | ENTERPRI!                                         |                                                          | VD-39             |            |             |               | Α             | 13.04.2017      | 1 : 2 | @ A3   |
| Glass combination               | Depends of elevation | e-mail: info@skontoenterprises.co.uk, www.skontoe | nterprises.co.uk                                         | Project title     |            |             |               |               |                 |       |        |
| Please see specification tables |                      | For Approval                                      | 102 Camley Street Phase 2, Taylor Wipmey Central, London |                   |            |             |               |               |                 |       |        |