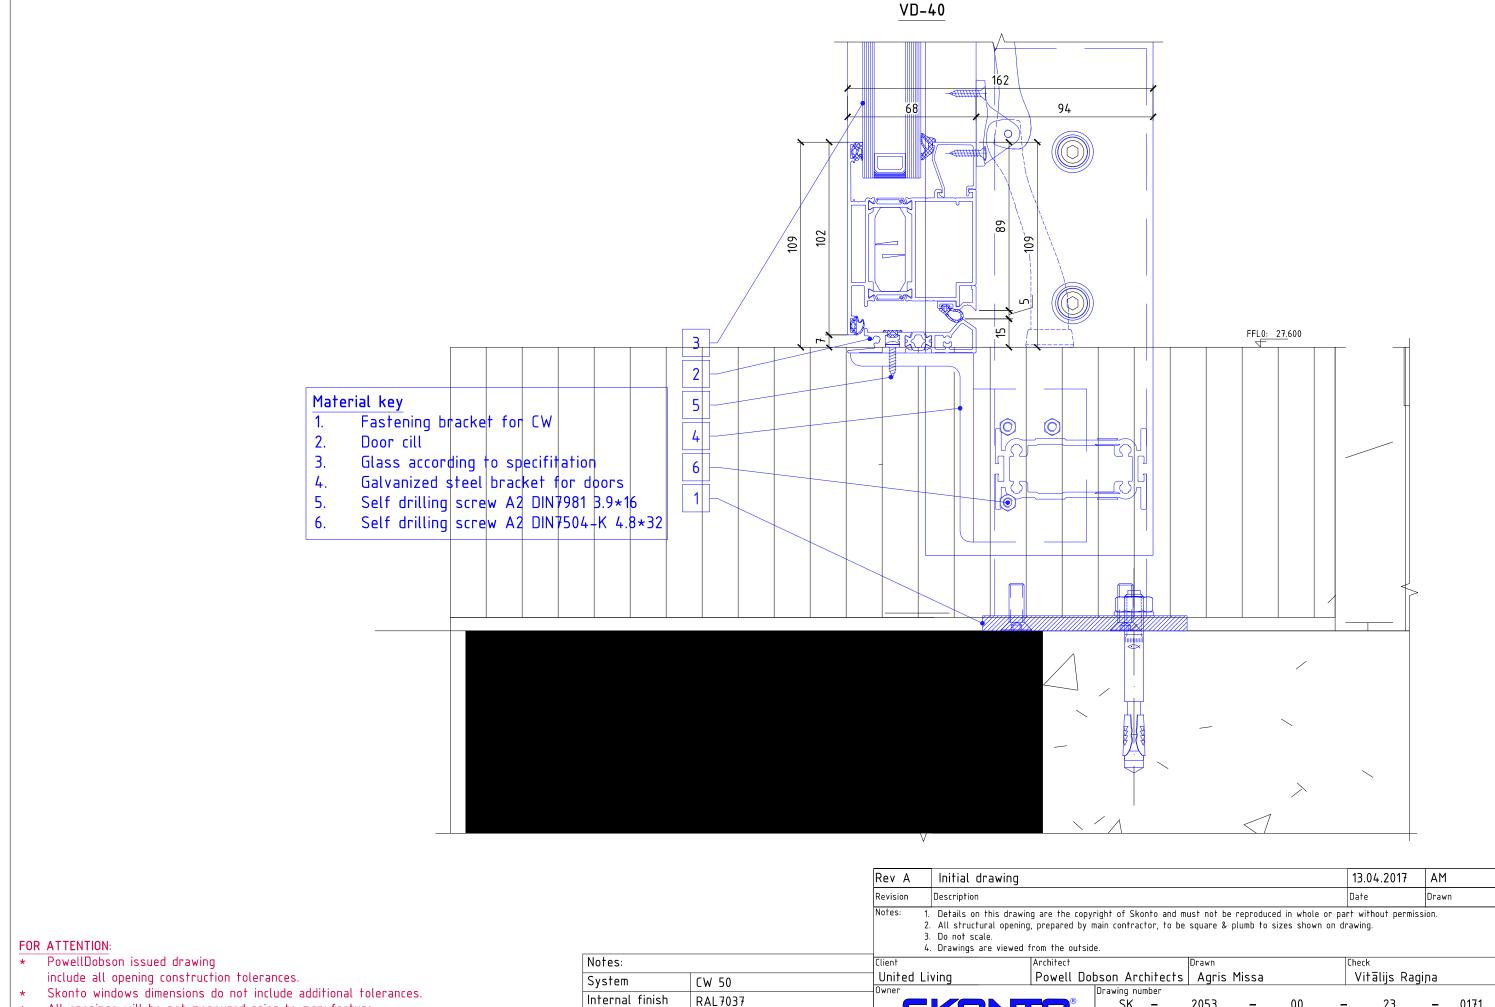

Please see specification tables

For Approval

Title Vertical detail for Outward Α

Revision Date 13.04.2017 1:2 @ A3 opening doors at GF VD-40 Project title 102 Camley Street Phase 2, Taylor Wipmey Central, London