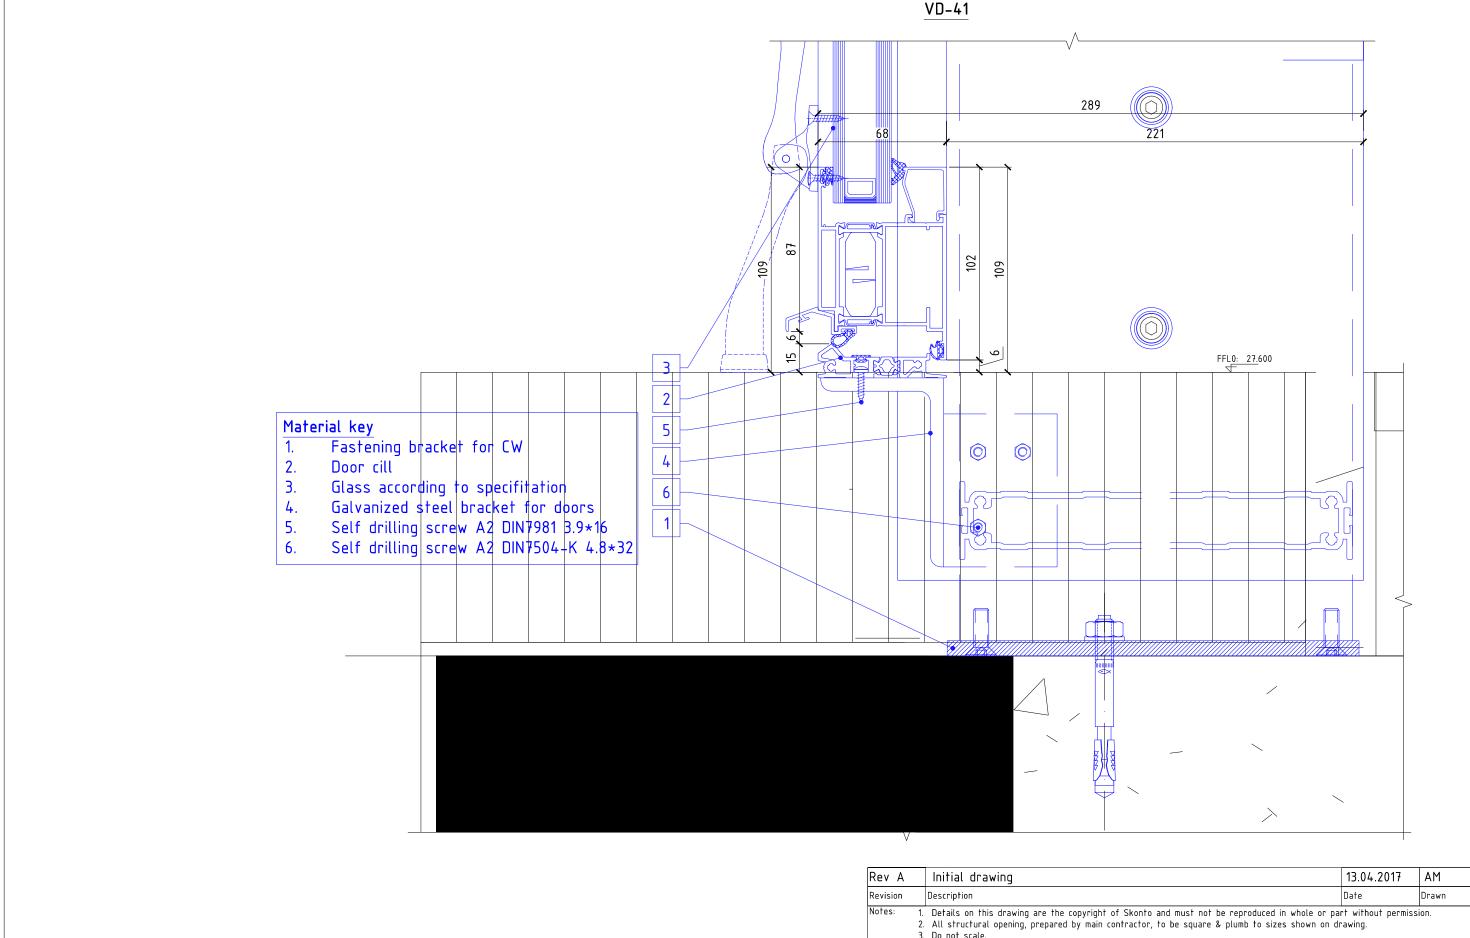

# 3. Do not scale. 4. Drawings are viewed from the outside.

United Living

| Dot | oson Architec    | ts  Agris  | Missa   |               |          | Vitalijs | Ragi | na    |        |
|-----|------------------|------------|---------|---------------|----------|----------|------|-------|--------|
|     | Drawing number   |            |         |               |          |          |      |       |        |
| 3)  | SK -             | 2053       | _       | 00            | _        | 23       |      | _     | 0172   |
|     | Drawn by company | Project ID |         | Phase or bloo | ck       | Series   |      |       | Number |
|     | Title Vertical o | detail for | Intward |               | Revision | Date     |      | Scale |        |
|     | opening d        | oors at G  | F VD-4  | 1             | Α        | 13.04.20 | 17   | 1 : 2 | @ A3   |