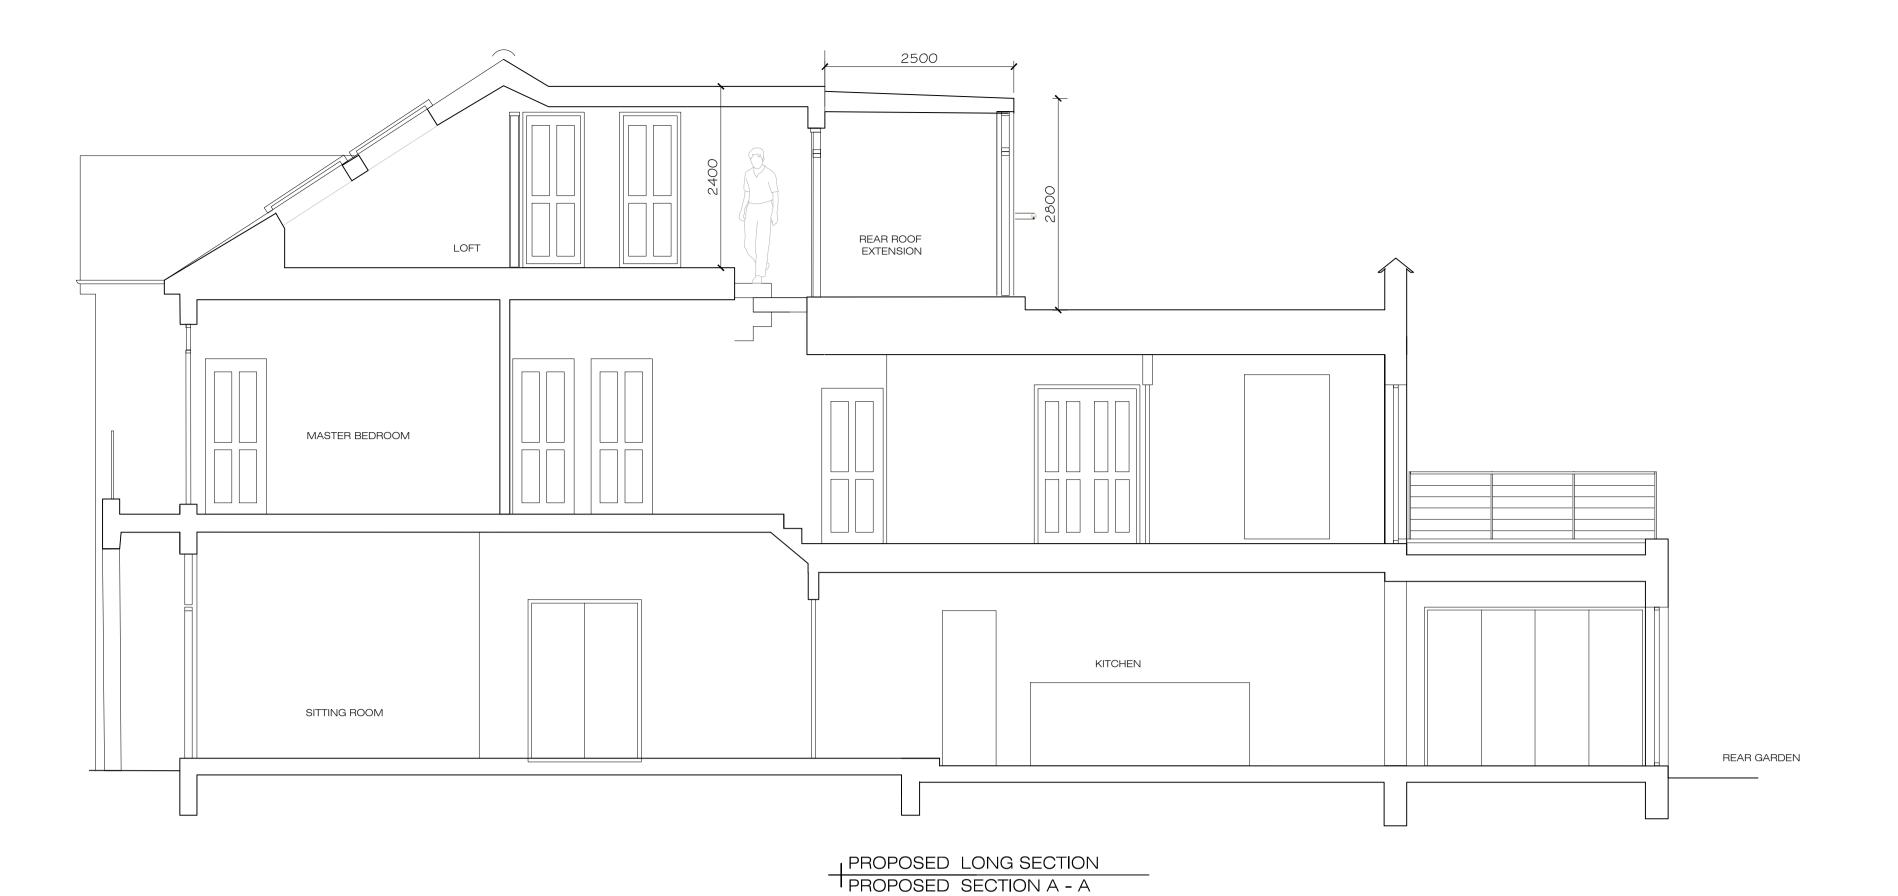

## EXISTING LONG SECTION EXISTING SECTION A - A

Notes

These drawings are strictly copyright and are not to be used, printed or copied in any form unless expressly permitted by ASB Architects Any scale indicated on the drawing is only correct provided the drawing is printed at the original "Sheet Size" field . This is typically A1 or A3, printed without reduction, @ 100%

This drawing may include information shown in colour as indicated by the "Printing" field. If the drawing is received incorrectly please refer to the sender or Architects.

Do not scale from these drawings. Refer to figured dimensions only and, where these are missing or cannot be inferred from the given dimensions, refer to the Architect for instruction.

Inform the Architect as soon as possible of any discrepancies found on site.

This drawing is to be read in conjunction with the structural engineers' drawings, all other layout and detail drawings together with the Schedule of Works and Specification.

C - 6 JUNE 2017 DIMENSIONS ADDED & GA D - 21 JUNE 2017 DRAWING ADDED

DRAWING ADDED

E - 3 JULY 2017

DRAWING AMENDED

DRAWING AMENDED

Rev. Date Notes

## ASB ARCHITECTS

215 West End Lane West Hampstead London NW6 1XJ T: 020 7431 5221 F: 02074315114 E: amos@asbarchitects.com

Project LOFT CONVERSION AT 30 WESTBERE ROAD LONDON NW2 3SR

 Drawing LONG SECTION
 EXISTING & PROPOSED LONG SECTION

 Dwg status Project Ref
 - Date © MARCH 2017

 Project Ref
 329

SCALE 1: 50

Drg No

 Drg No
 Rev.

 014
 E

Sheet size A1

Notes