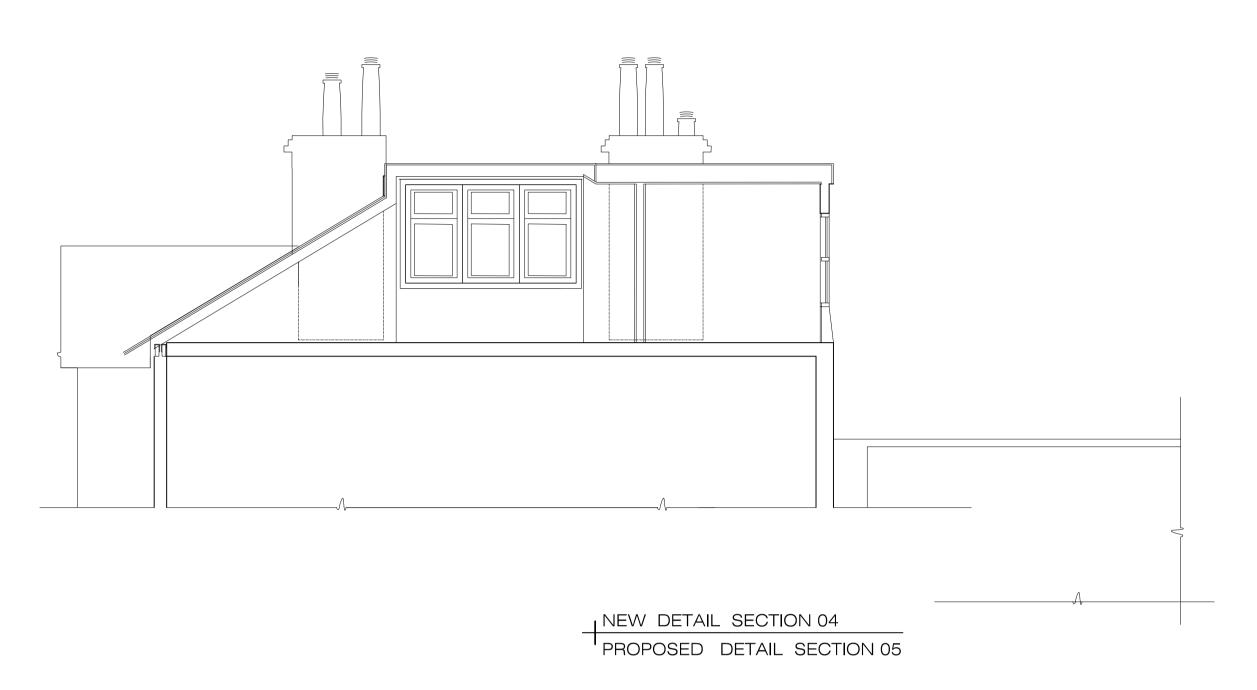

REVISION

A - 3 JULY 2017 NEW SECTIONS DRAWING

Rev. Date Notes

ASB ARCHITECTS

215 West End Lane West Hampstead London NW6 1XJ T: 020 7431 5221 F: 02074315114 E: amos@asbarchitects.com

Project LOFT CONVERSION AT 30 WESTBERE ROAD LONDON NW2 3SR

Drawing EXISTING & PROPOSED SECTION 04 and 05

Dwg status - Date © MARCH 2017

Project Ref 329 Printing SCALE 1: 50 Sheet size A1

g No Rev.