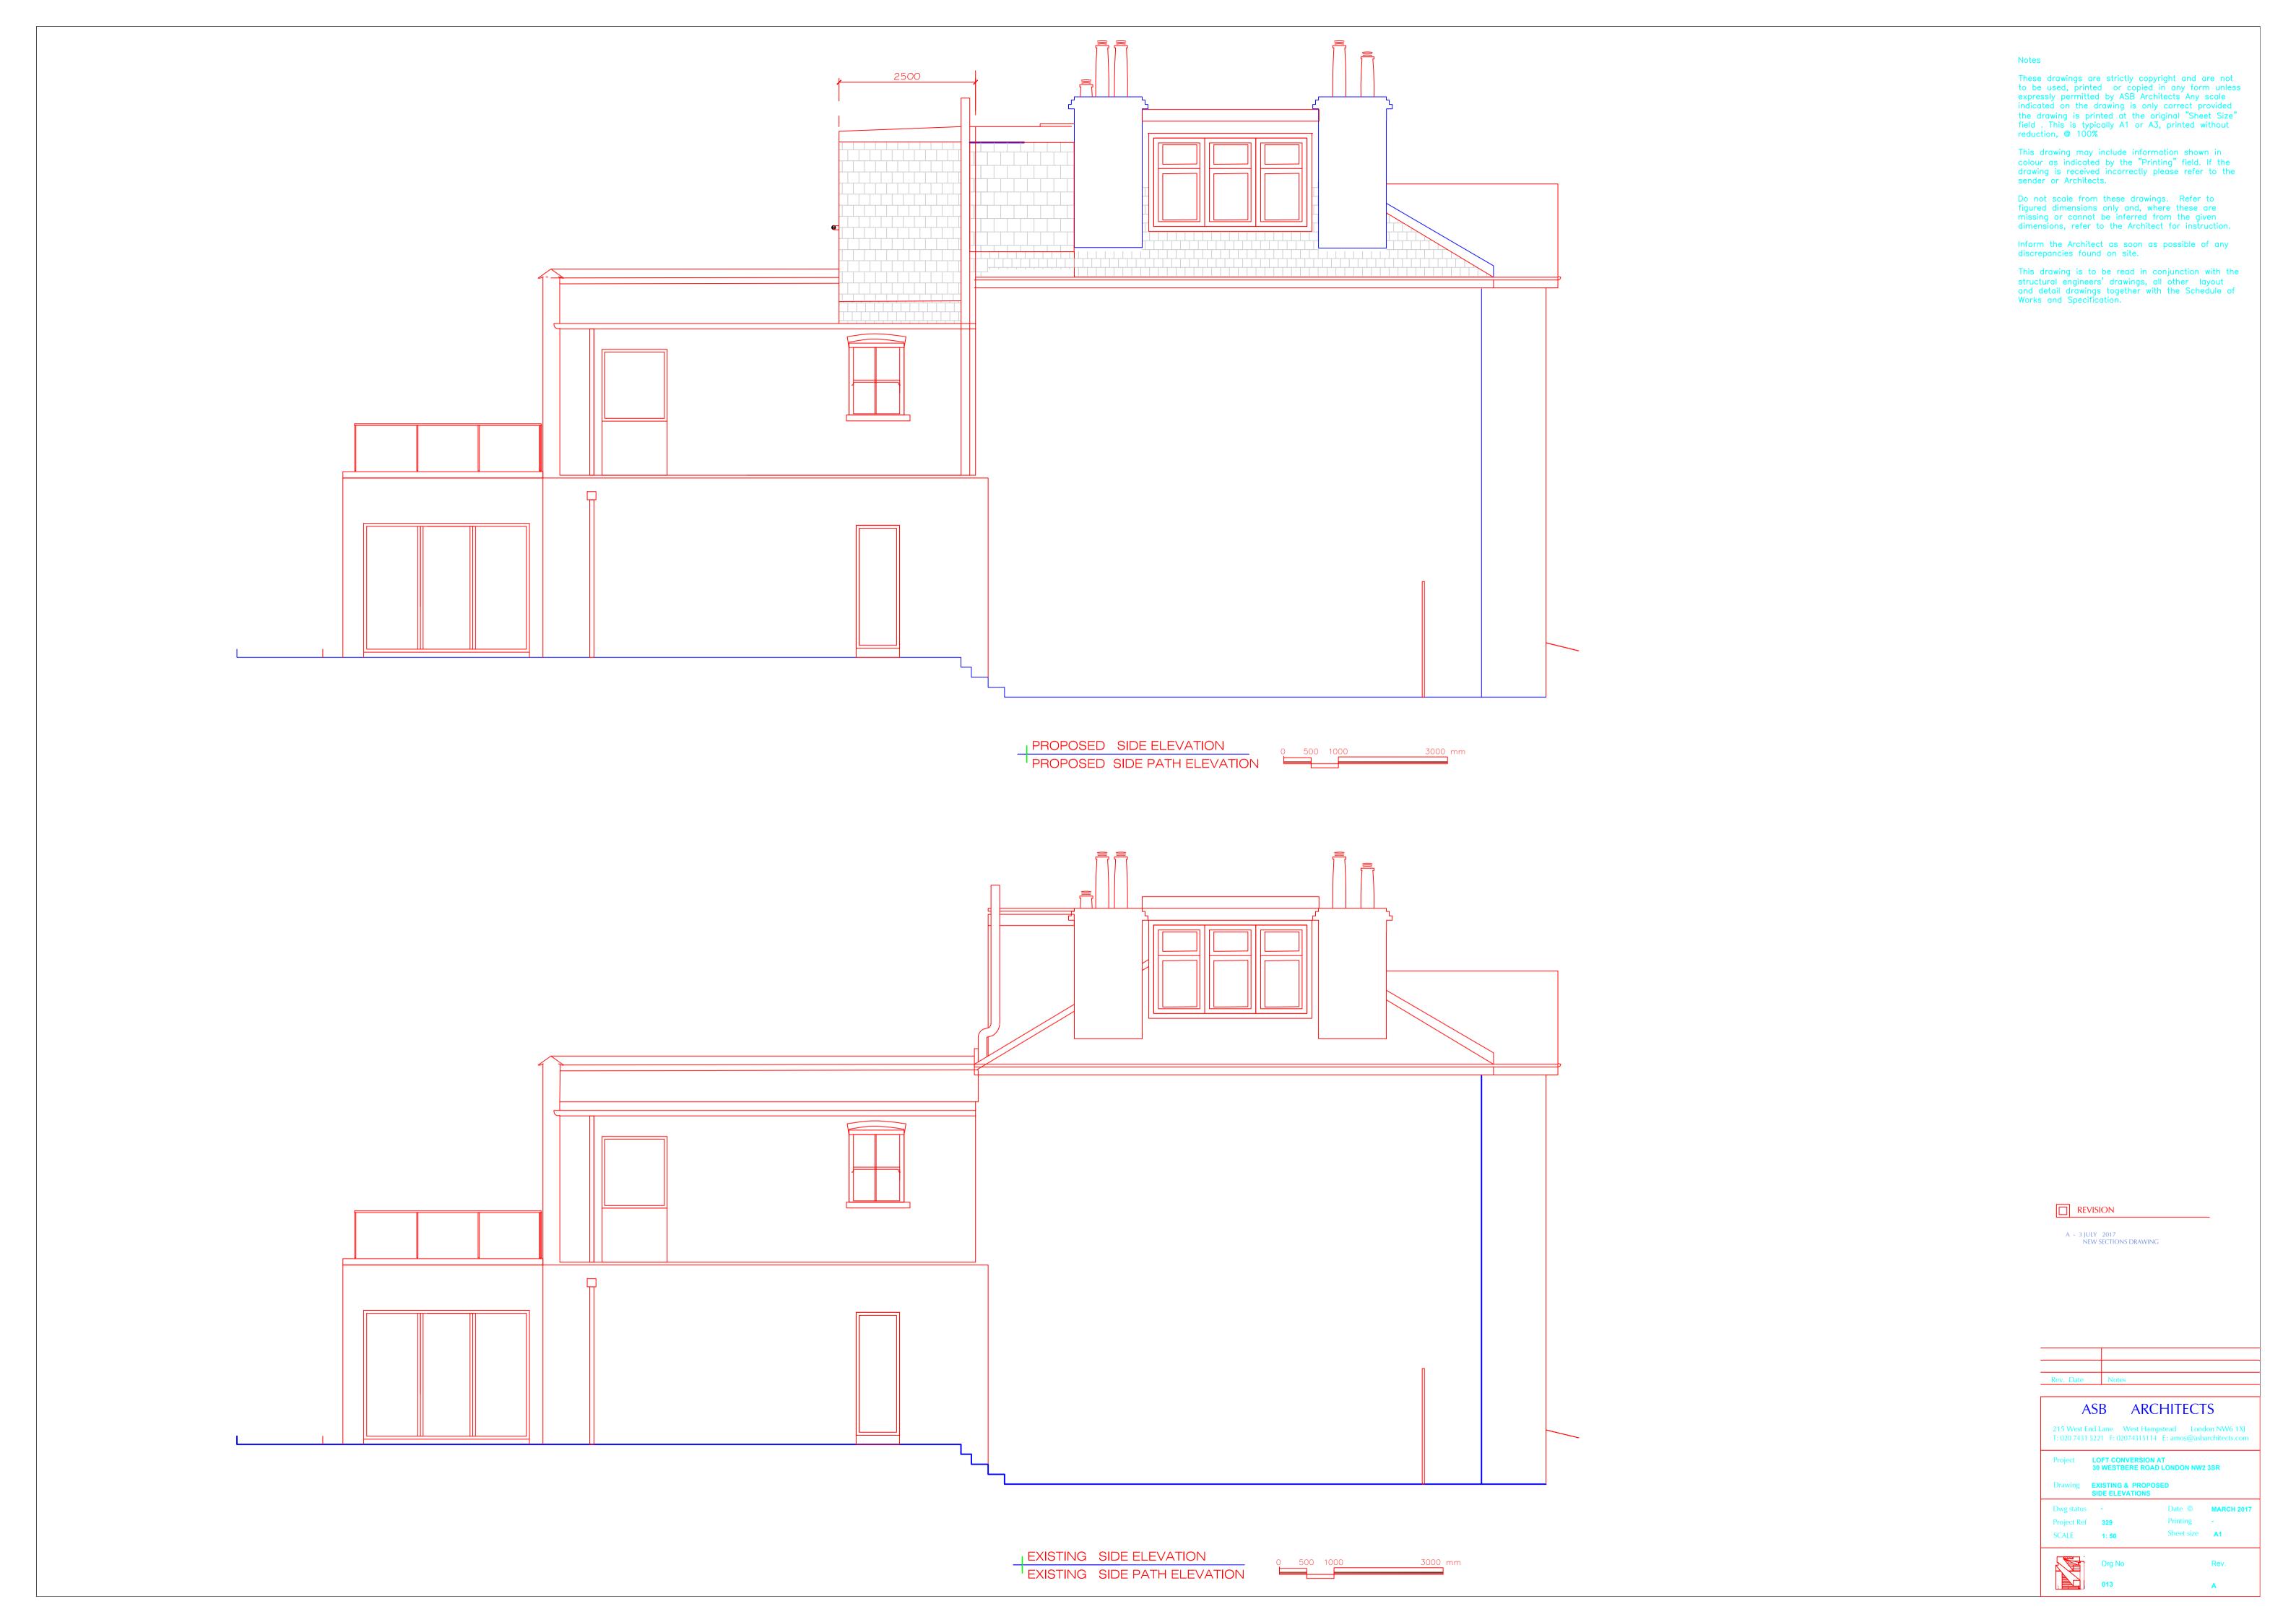

REVISION

A - 3 JULY 2017 NEW SECTIONS DRAWING

Rev. Date Notes

ASB ARCHITECTS

215 West End Lane West Hampstead London NW6 1XJ T: 020 7431 5221 F: 02074315114 E: amos@asbarchitects.com

Project LOFT CONVERSION AT 30 WESTBERE ROAD LONDON NW2 3SR

Drawing EXISTING & PROPOSED SECTION 04 and 05

Dwg status - Date © MARCH 2017

Project Ref 329 Printing SCALE 1: 50 Sheet size A1

g No Rev.