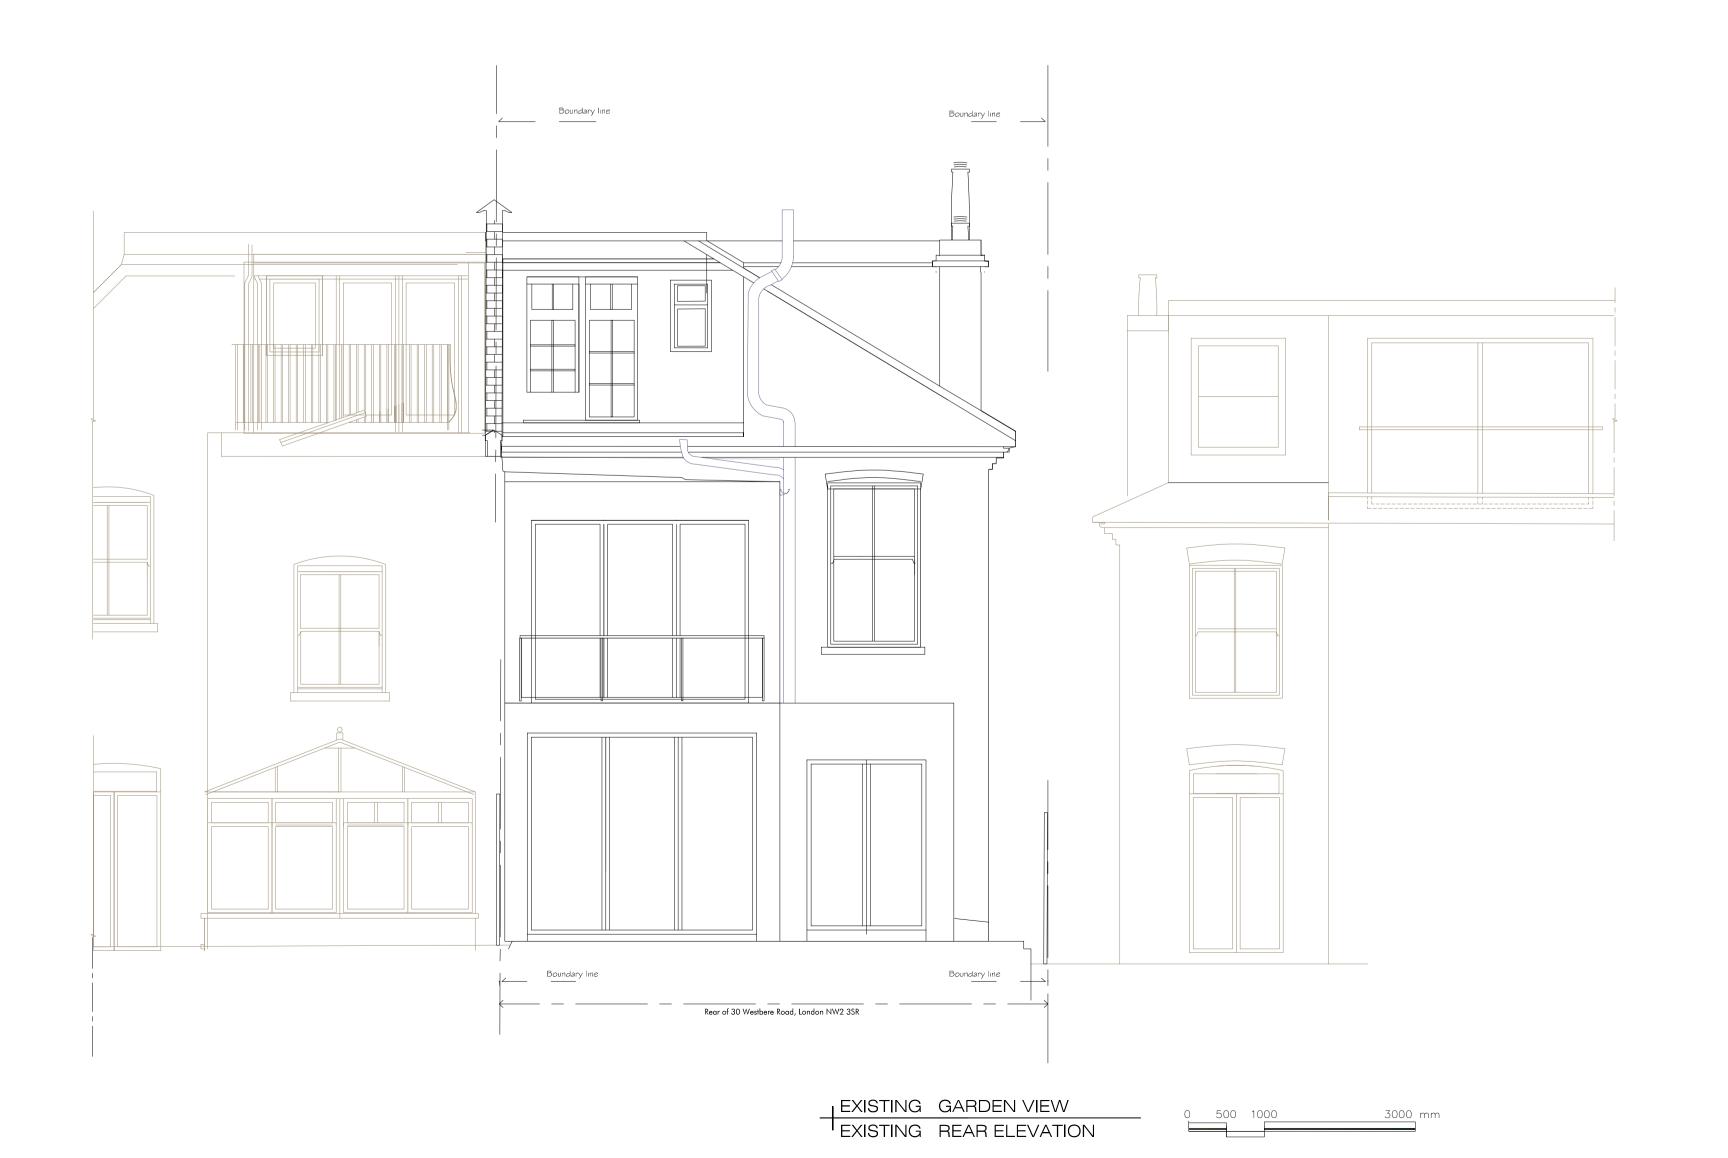

## EXISTING LONG SECTION EXISTING SECTION A - A

Notes

These drawings are strictly copyright and are not to be used, printed or copied in any form unless expressly permitted by ASB Architects Any scale indicated on the drawing is only correct provided the drawing is printed at the original "Sheet Size" field . This is typically A1 or A3, printed without reduction, @ 100%

## ASB ARCHITECTS

215 West End Lane West Hampstead London NW6 1XJ T: 020 7431 5221 F: 02074315114 E: amos@asbarchitects.com

Project LOFT CONVERSION AT 30 WESTBERE ROAD LONDON NW2 3SR

 Drawing LONG SECTION
 EXISTING & PROPOSED LONG SECTION