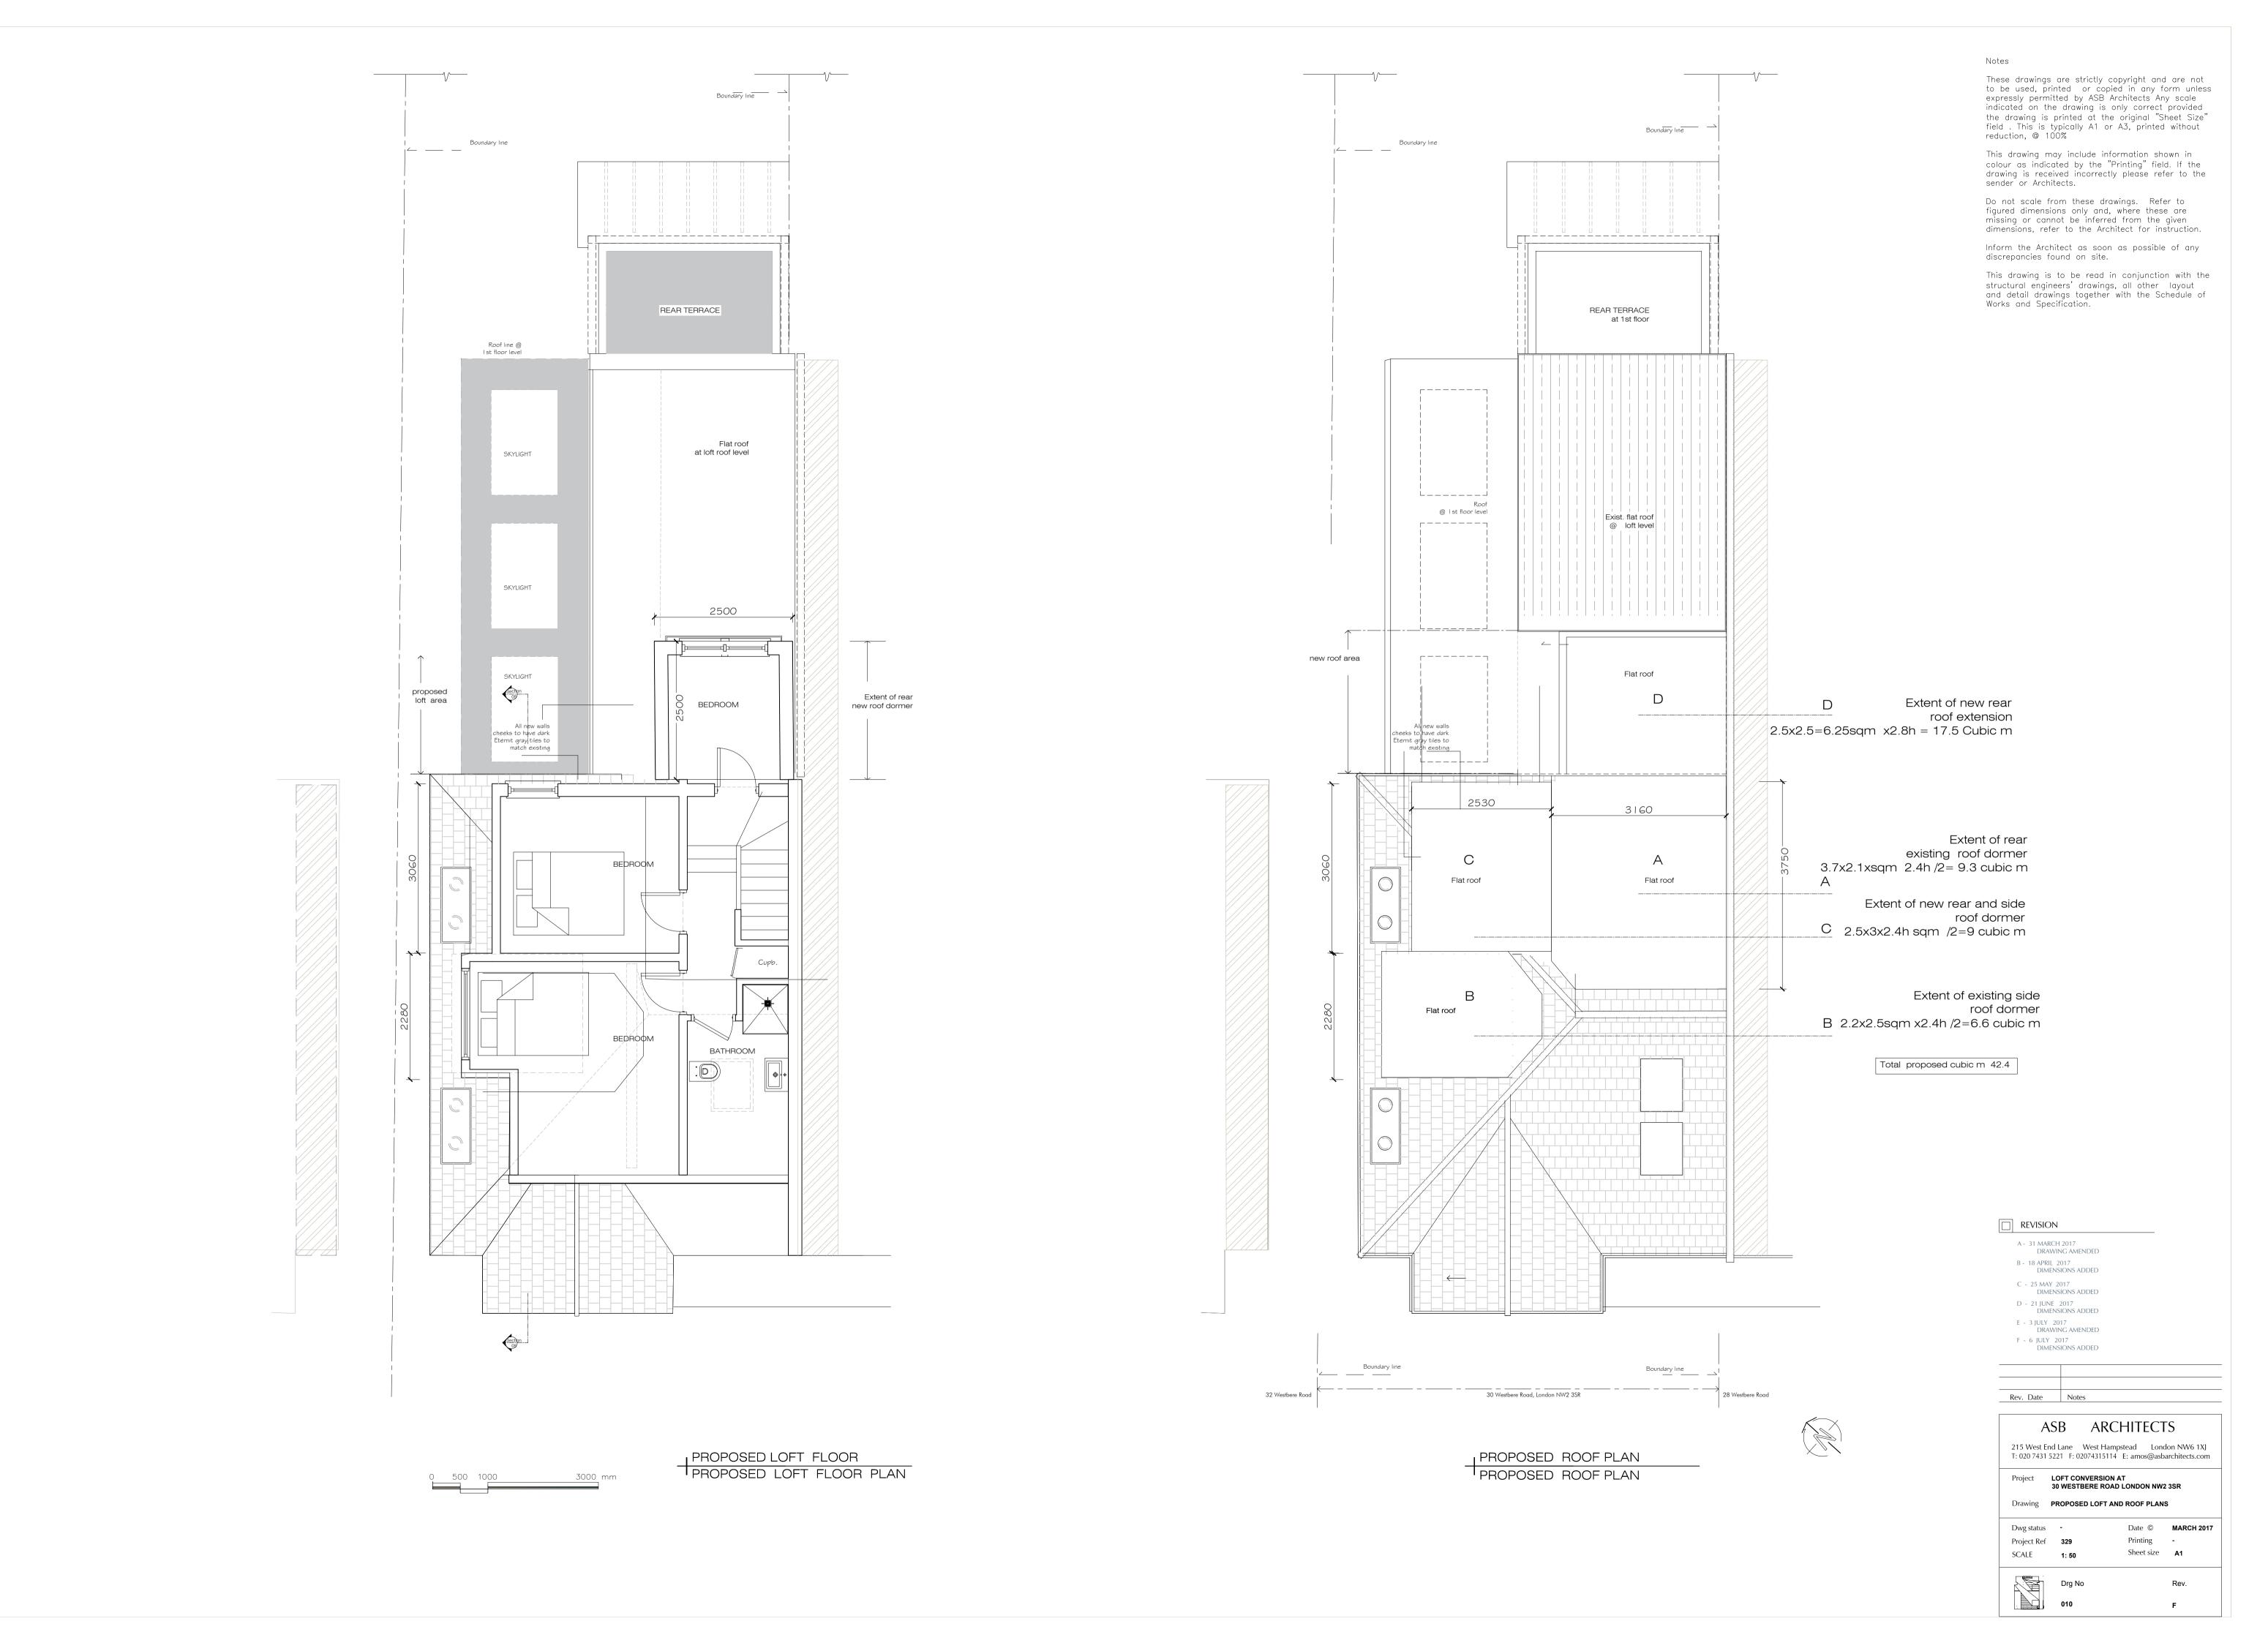

Notes

These drawings are strictly copyright and are not to be used, printed or copied in any form unless expressly permitted by ASB Architects Any scale indicated on the drawing is only correct provided the drawing is printed at the original "Sheet Size" field . This is typically A1 or A3, printed without reduction, @ 100%

This drawing may include information shown in colour as indicated by the "Printing" field. If the drawing is received incorrectly please refer to the sender or Architects.

Do not scale from these drawings. Refer to figured dimensions only and, where these are missing or cannot be inferred from the given dimensions, refer to the Architect for instruction.

Inform the Architect as soon as possible of any discrepancies found on site.

This drawing is to be read in conjunction with the structural engineers' drawings, all other layout and detail drawings together with the Schedule of Works and Specification.

REVISION

A - 31 MARCH 2017 DRAWING AMENDED

B - 18 APRIL 2017 DIMENSIONS ADDED

C - 25 MAY 2017 DIMENSIONS ADDED

D - 21 JUNE 2017 DIMENSIONS ADDED

E - 3 JULY 2017 DRAWING AMENDED

F - 6 JULY 2017 DIMENSIONS ADDED

Rev. Date Notes

ASB ARCHITECTS

215 West End Lane West Hampstead London NW6 1XJ T: 020 7431 5221 F: 02074315114 E: amos@asbarchitects.com

Project LOFT CONVERSION AT 30 WESTBERE ROAD LONDON NW2 3SR

Printing -