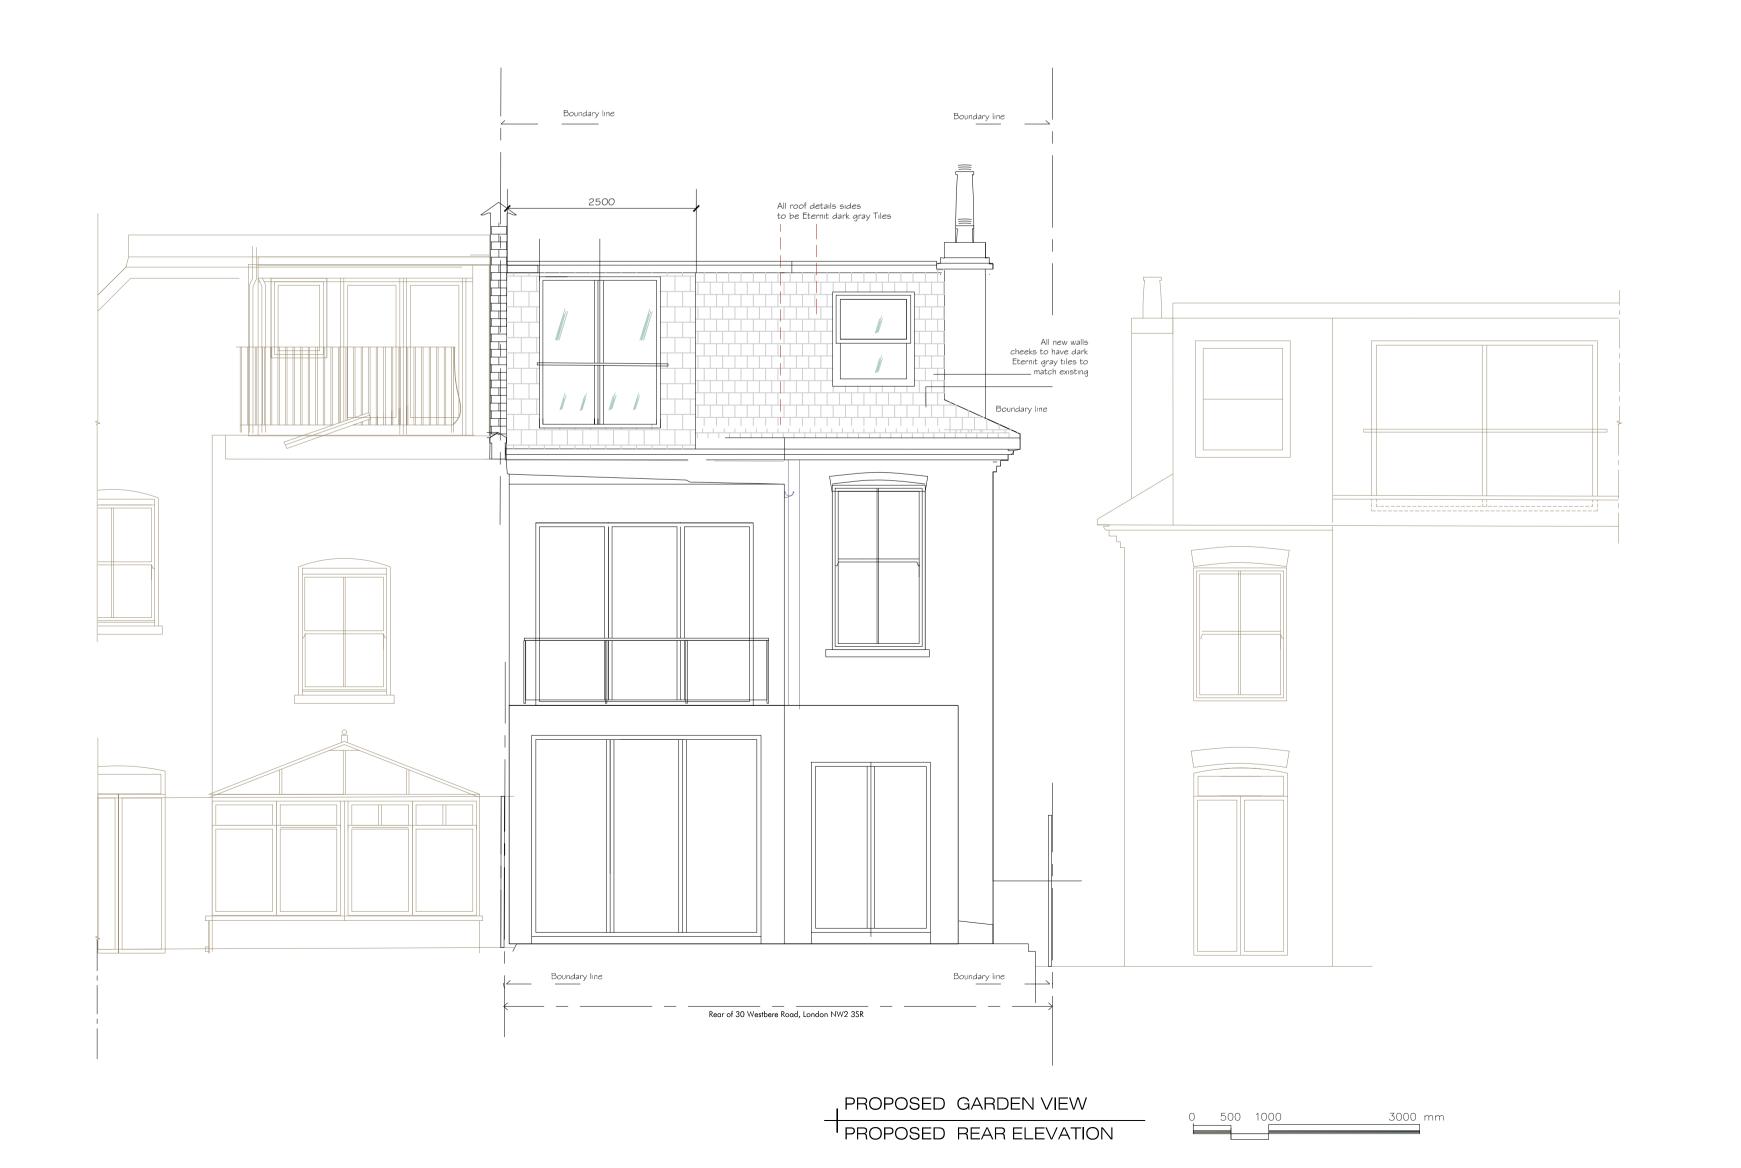

Rev. Date Notes

ASB ARCHITECTS

215 West End Lane West Hampstead London NW6 1XJ T: 020 7431 5221 F: 02074315114 E: amos@asbarchitects.com

Project LOFT CONVERSION AT 30 WESTBERE ROAD LONDON NW2 3SR

Printing -

Sheet size A1

Drawing PROPOSED LONG SECTION AND REAR ELEVATION

Dwg status - Date © MARCH 2017

Drg No

Project Ref 329

SCALE 1: **50** 

Drg No 012