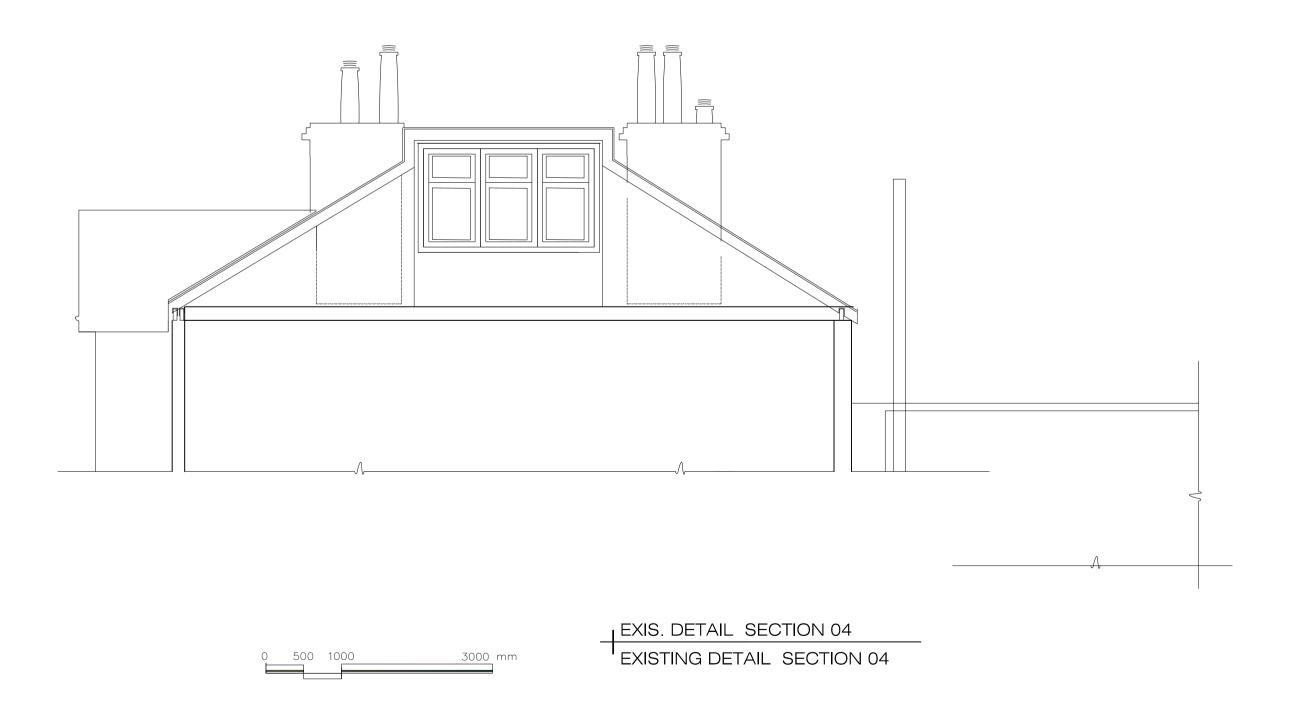

REVISION

A - 3 JULY 2017 NEW SECTIONS DRAWING

Rev. Date Notes

ASB ARCHITECTS

215 West End Lane West Hampstead London NW6 1XJ T: 020 7431 5221 F: 02074315114 E: amos@asbarchitects.com

Project LOFT CONVERSION AT 30 WESTBERE ROAD LONDON NW2 3SR

Drawing EXISTING & PROPOSED SECTION 04 and 05

Dwg status - Date © MARCH 2017

Project Ref 329 Printing SCALE 1: 50 Sheet size A1

g No Rev.