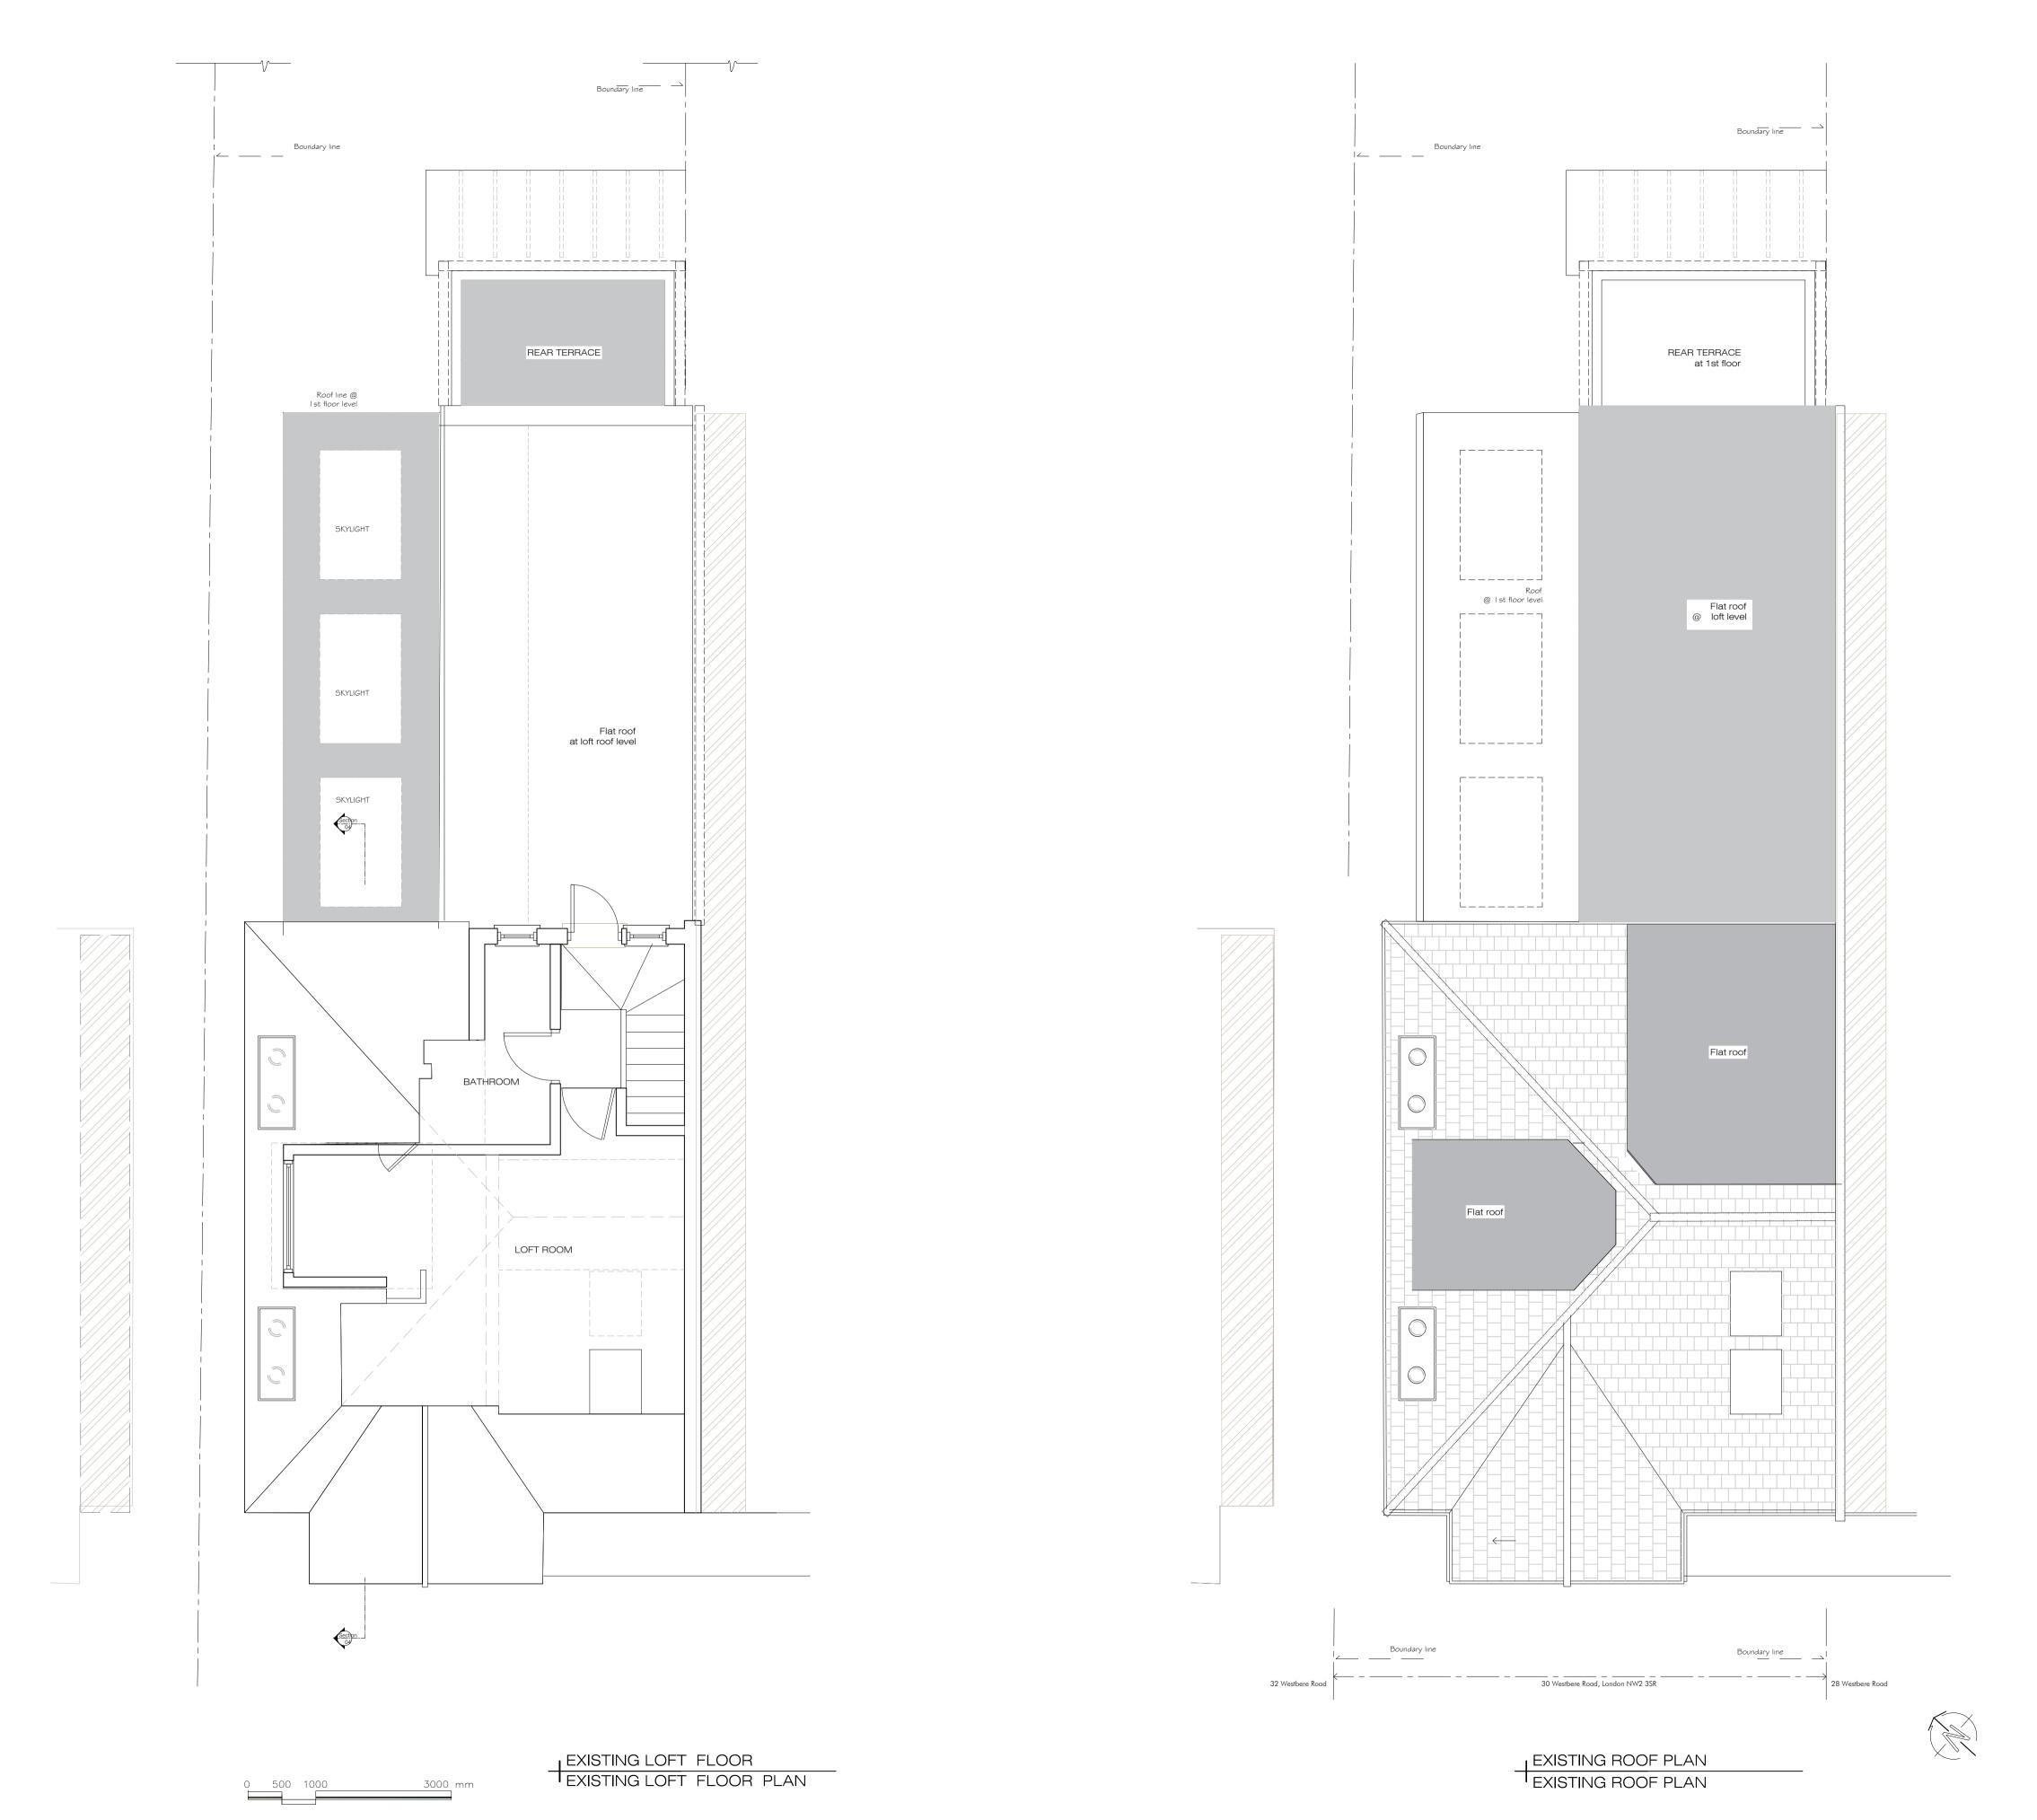

Notes

These drawings are strictly copyright and are not to be used, printed or copied in any form unless expressly permitted by ASB Architects Any scale indicated on the drawing is only correct provided the drawing is printed at the original "Sheet Size" field . This is typically A1 or A3, printed without reduction, @ 100%

This drawing may include information shown in colour as indicated by the "Printing" field. If the drawing is received incorrectly please refer to the sender or Architects.

Do not scale from these drawings. Refer to figured dimensions only and, where these are missing or cannot be inferred from the given dimensions, refer to the Architect for instruction.

Inform the Architect as soon as possible of any discrepancies found on site.

This drawing is to be read in conjunction with the structural engineers' drawings, all other layout and detail drawings together with the Schedule of Works and Specification.

REVISION

A - 3 JULY 2017 DRAWING AMENDED

B - 6 JULY 2017 DIMENSIONS ADDED

Rev. Date Notes

ASB ARCHITECTS

215 West End Lane West Hampstead London NW6 1XJ T: 020 7431 5221 F: 02074315114 E: amos@asbarchitects.com

Project LOFT CONVERSION AT 30 WESTBERE ROAD LONDON NW2 3SR

Drawing EXISTING FLOOR PLANS

Dwg status - Date © MARCH 2017

Project Ref 329 Printing -

Drg 06

SCALE 1: **50** 

o Re

Sheet size A1