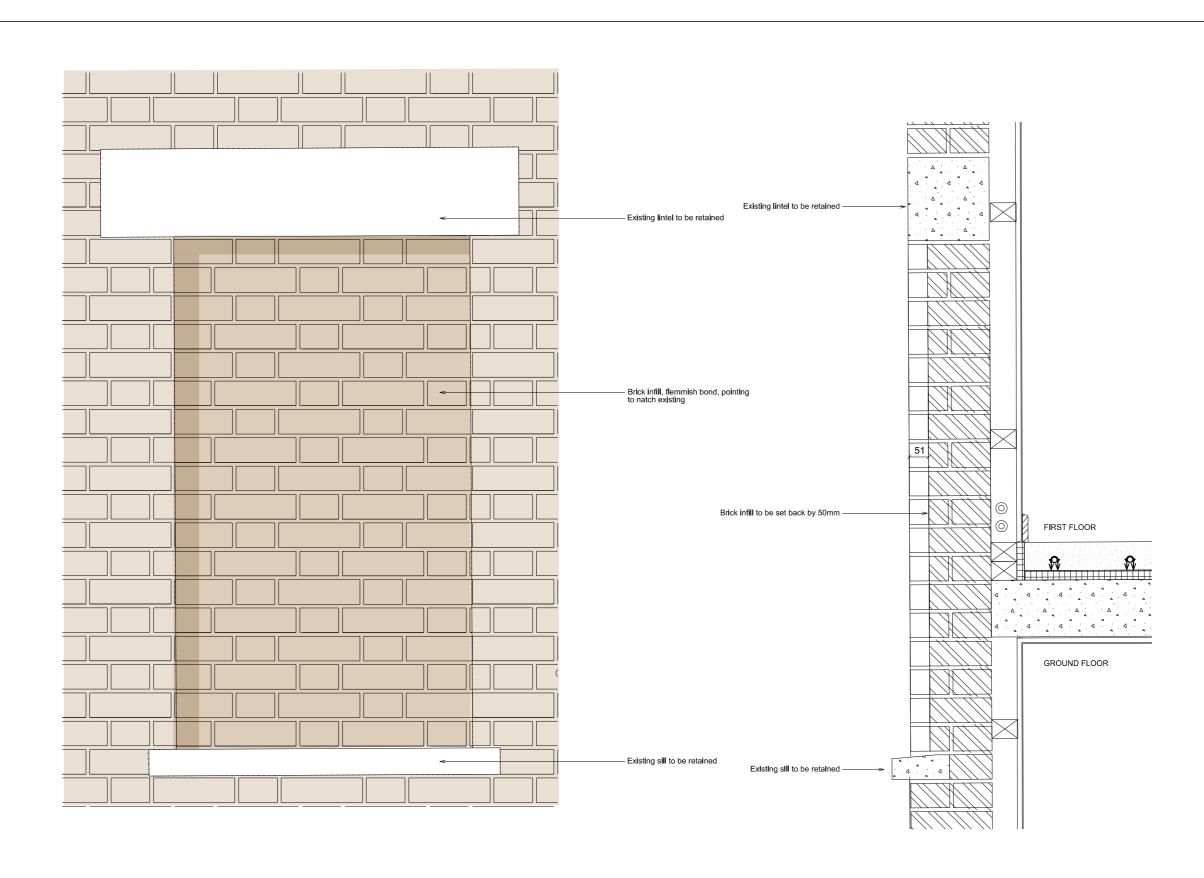

01 Elevation 1:10@ A3 02 Section through infilled opening 1:10@ A3

| Rev | Date       | Description              | drawn | checked |
|-----|------------|--------------------------|-------|---------|
| Α   | 11/07/2017 | Variation of condition 2 | LAB   | BHE     |
|     |            |                          |       |         |
|     |            |                          |       |         |
|     |            |                          |       |         |
|     |            |                          |       |         |
|     |            |                          |       |         |
|     |            |                          |       |         |
|     |            |                          |       |         |
|     |            |                          |       |         |
|     |            |                          |       |         |

## Owen Architects

Gate House 1 St John's Square London EC1M 4DH

+44 (0) 20 7608 2889 T +44 (0) 20 7608 0758 F info@owenarchitects.co.uk

| Project (              | Unit A - 44 St Paul's Crescent |                   |             |                    |      |   |  |  |
|------------------------|--------------------------------|-------------------|-------------|--------------------|------|---|--|--|
| Title \                | West elevation                 |                   |             |                    |      |   |  |  |
| Proposed window infill |                                |                   |             |                    |      |   |  |  |
| Date 11/07/201         | 7                              | Scale @A3<br>1:10 | Project no. | Drawing no.<br>700 | Rev. | Α |  |  |