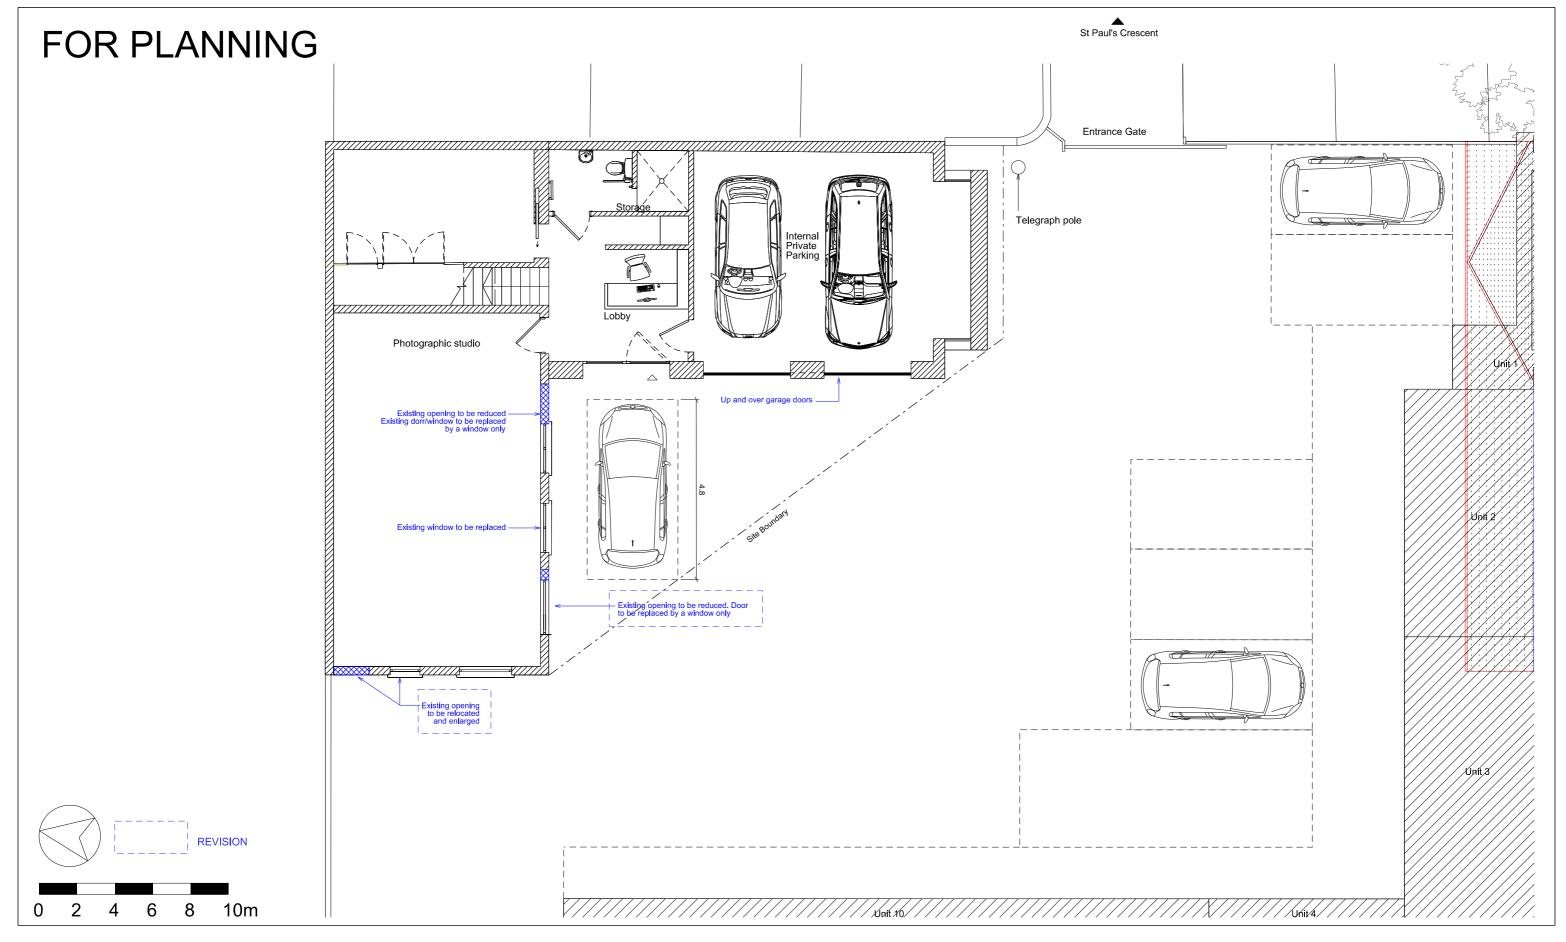

## Owen Architects

Gate House 1 St John's Square London EC1M 4DH

+44 (0) 20 7608 2889 T +44 (0) 20 7608 0758 F info@owenarchitects.co.uk

| Project (      | Unit A - 44 St Paul's Crescent |                    |             |                 |      |   |  |  |
|----------------|--------------------------------|--------------------|-------------|-----------------|------|---|--|--|
| Title (        | Ground Floor Plan              |                    |             |                 |      |   |  |  |
| F              | Proposed                       |                    |             |                 |      |   |  |  |
| Date 26/10/201 | 6                              | Scale @A3<br>1:100 | Project no. | Drawing no. 210 | Rev. | С |  |  |