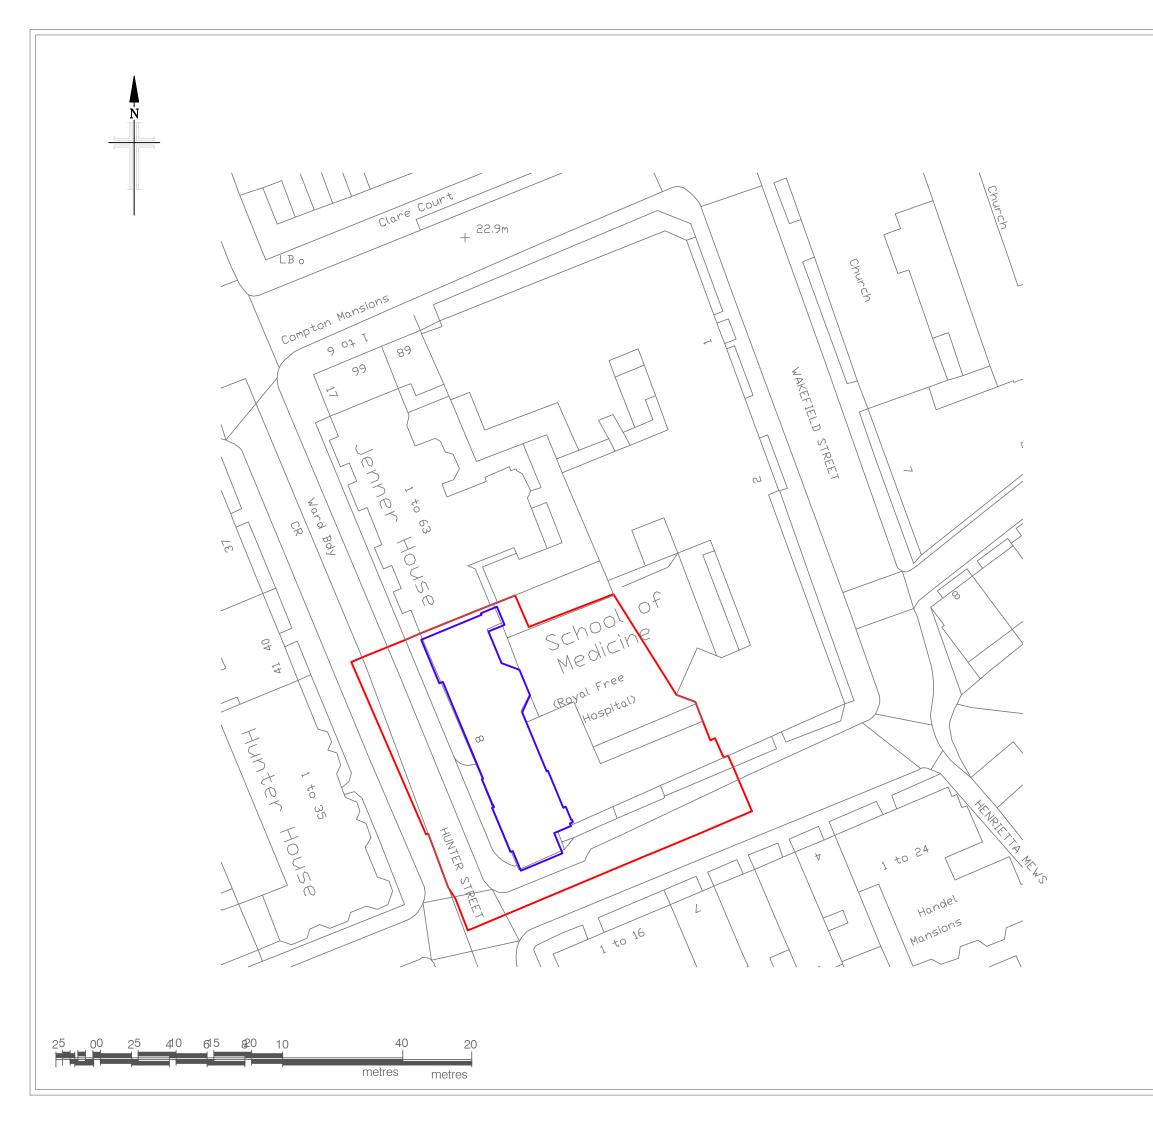

Freehold Site Area - 0.141004 ha

Building Area

## **Site Address**

HUNTER STREET HEALTH CENTRE 8 HUNTER STREET LONDON WC1N 1BN

| Site      | Orig. | Role | Level | Type | Rev. |
|-----------|-------|------|-------|------|------|
| HSHC01B01 | PC    | CAD  | GF    | FP   | R01  |