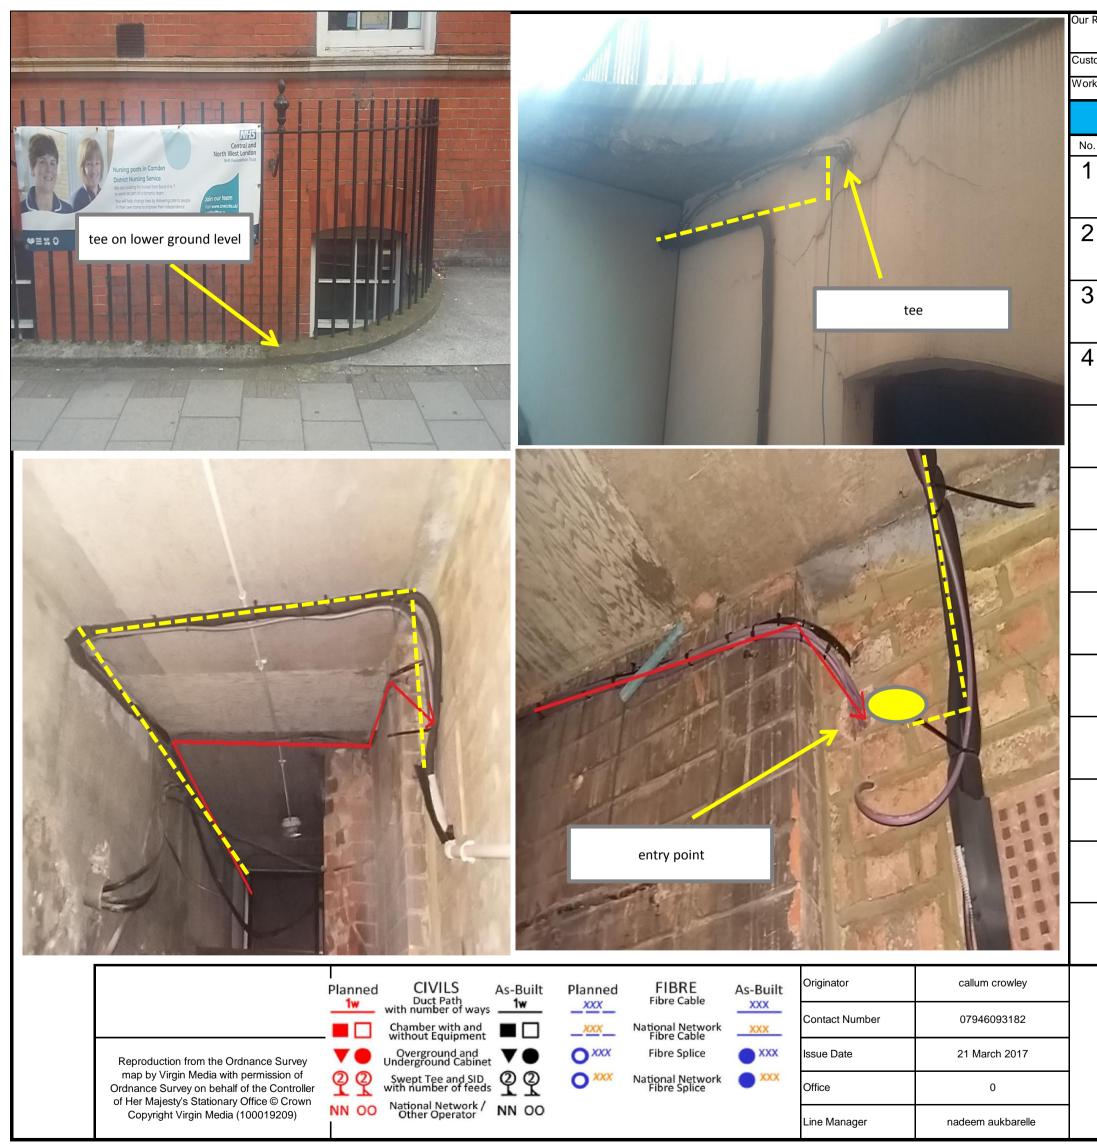

| r Reference:                                                          |                                                                           | 861166-117870                          | )4 |  |
|-----------------------------------------------------------------------|---------------------------------------------------------------------------|----------------------------------------|----|--|
| stomer:                                                               |                                                                           | the whittington hospital nhs trust     |    |  |
| orks Address:                                                         |                                                                           | 8 hunter street health center wc1n 1bn |    |  |
| Max 4 photos                                                          |                                                                           |                                        |    |  |
| о.                                                                    | Description of exactly what activities should be carried out              |                                        |    |  |
| 1                                                                     | Photo 1 - showing tee and (external) building entry point                 |                                        |    |  |
| 2                                                                     | Photo 2 - showing (internal) building entry point and cable route         |                                        |    |  |
| 3                                                                     | Photo 3 - Showing Internal cable plan                                     |                                        |    |  |
| 1                                                                     | Photo 4 - Shwoing CPE location                                            |                                        |    |  |
|                                                                       | External Cable Distances ? 30m                                            |                                        |    |  |
|                                                                       | Internal Cable Distances ? 10m                                            |                                        |    |  |
|                                                                       | roped to first pit                                                        |                                        |    |  |
|                                                                       | this is a re-survey for wayleave as customer wants to go over route again |                                        |    |  |
|                                                                       |                                                                           |                                        |    |  |
|                                                                       |                                                                           |                                        |    |  |
|                                                                       |                                                                           |                                        |    |  |
|                                                                       |                                                                           |                                        |    |  |
|                                                                       |                                                                           |                                        |    |  |
| Virgin Media<br>280 Bartley Way<br>Bartley Wood Business Park<br>Hook |                                                                           |                                        |    |  |