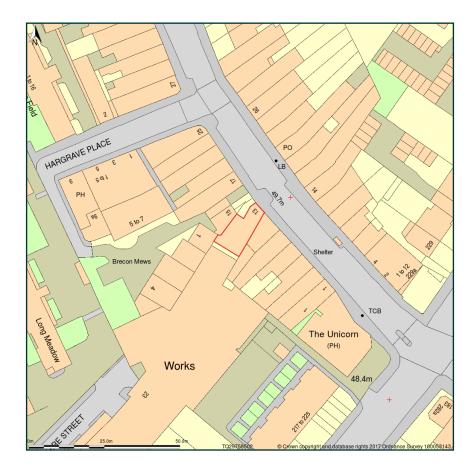

## 13 Brecknock Road London Camden N7 0BL

Site Plan shows area bounded by: 529684.29, 184952.29 529825.71, 185093.71 (at a scale of 1:1250), OSGridRef: TQ29758502. The representation of a road, track or path is no evidence of a right of way. The representation of features as lines is no evidence of a property boundary.