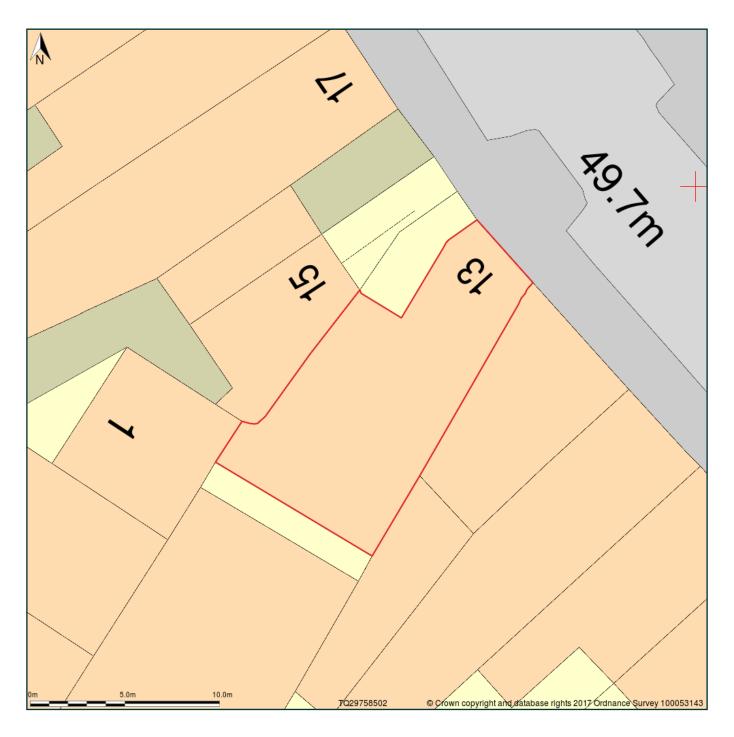

## 13 Brecknock Road London Camden N7 0BL

Block Plan shows area bounded by: 529736.31, 185008.43 529772.31, 185044.43 (at a scale of 1:200), OSGridRef: TQ29758502. The representation of a road, track or path is no evidence of a right of way. The representation of features as lines is no evidence of a property boundary.