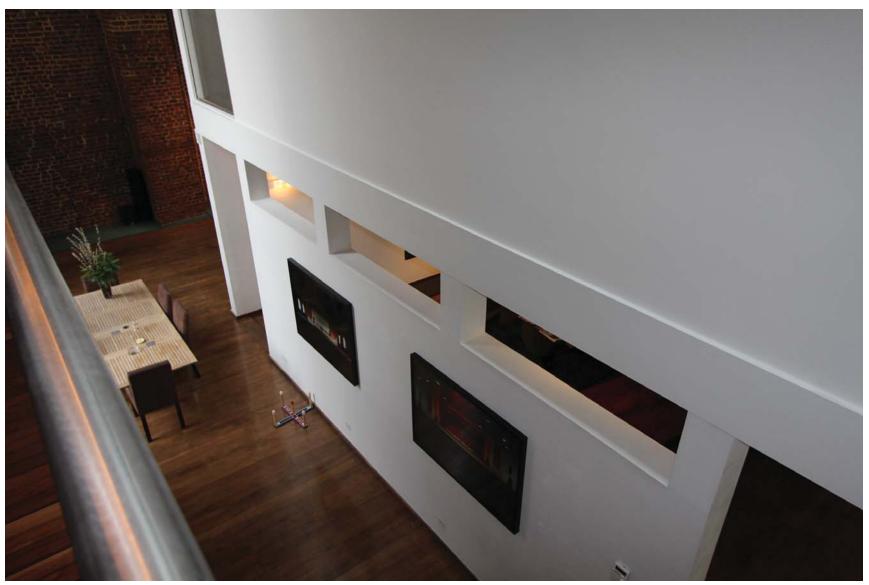

First Floor Main Hall, view looking west (A)

First Floor Main Hall, view looking south-west (B)

Existing Internal View 2
First Floor
Int. 01

First Floor Balcony, view looking north (A)

First Floor Balcony, view looking south (B)