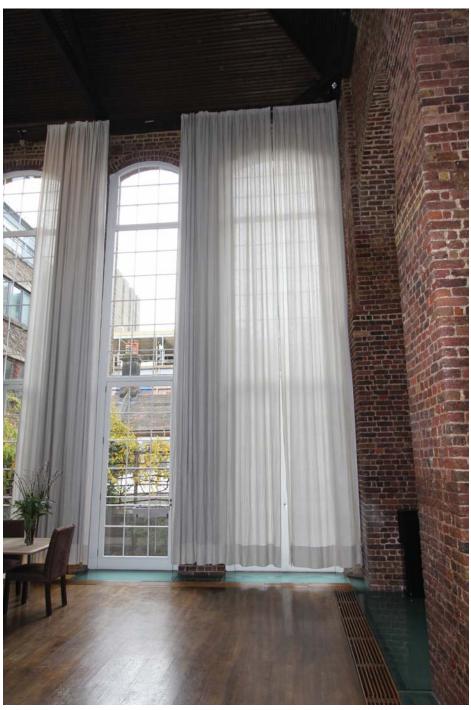

First Floor Main Hall, view looking west (A)

First Floor Main Hall, view looking south-west (B)

Existing Internal View 2
First Floor
Int. 01

First Floor Balcony, view looking north (A)

First Floor Balcony, view looking south (B)