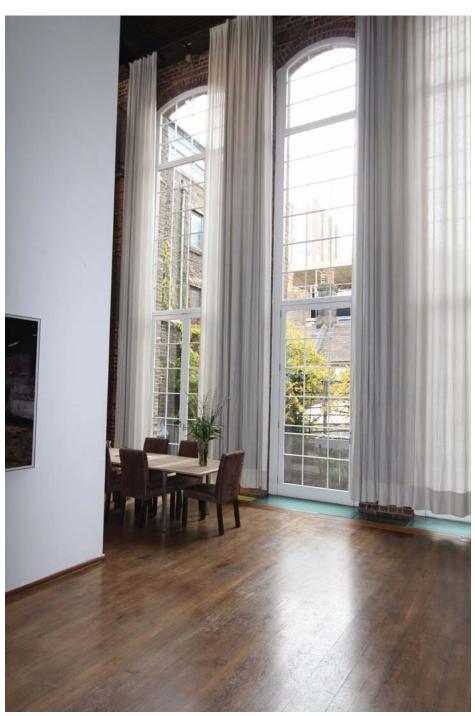

First Floor Main Hall, view looking west (A)

First Floor Main Hall, view looking south-west (B)

Existing Internal View 2
First Floor
Int. 01

First Floor Balcony, view looking north (A)

First Floor Balcony, view looking south (B)