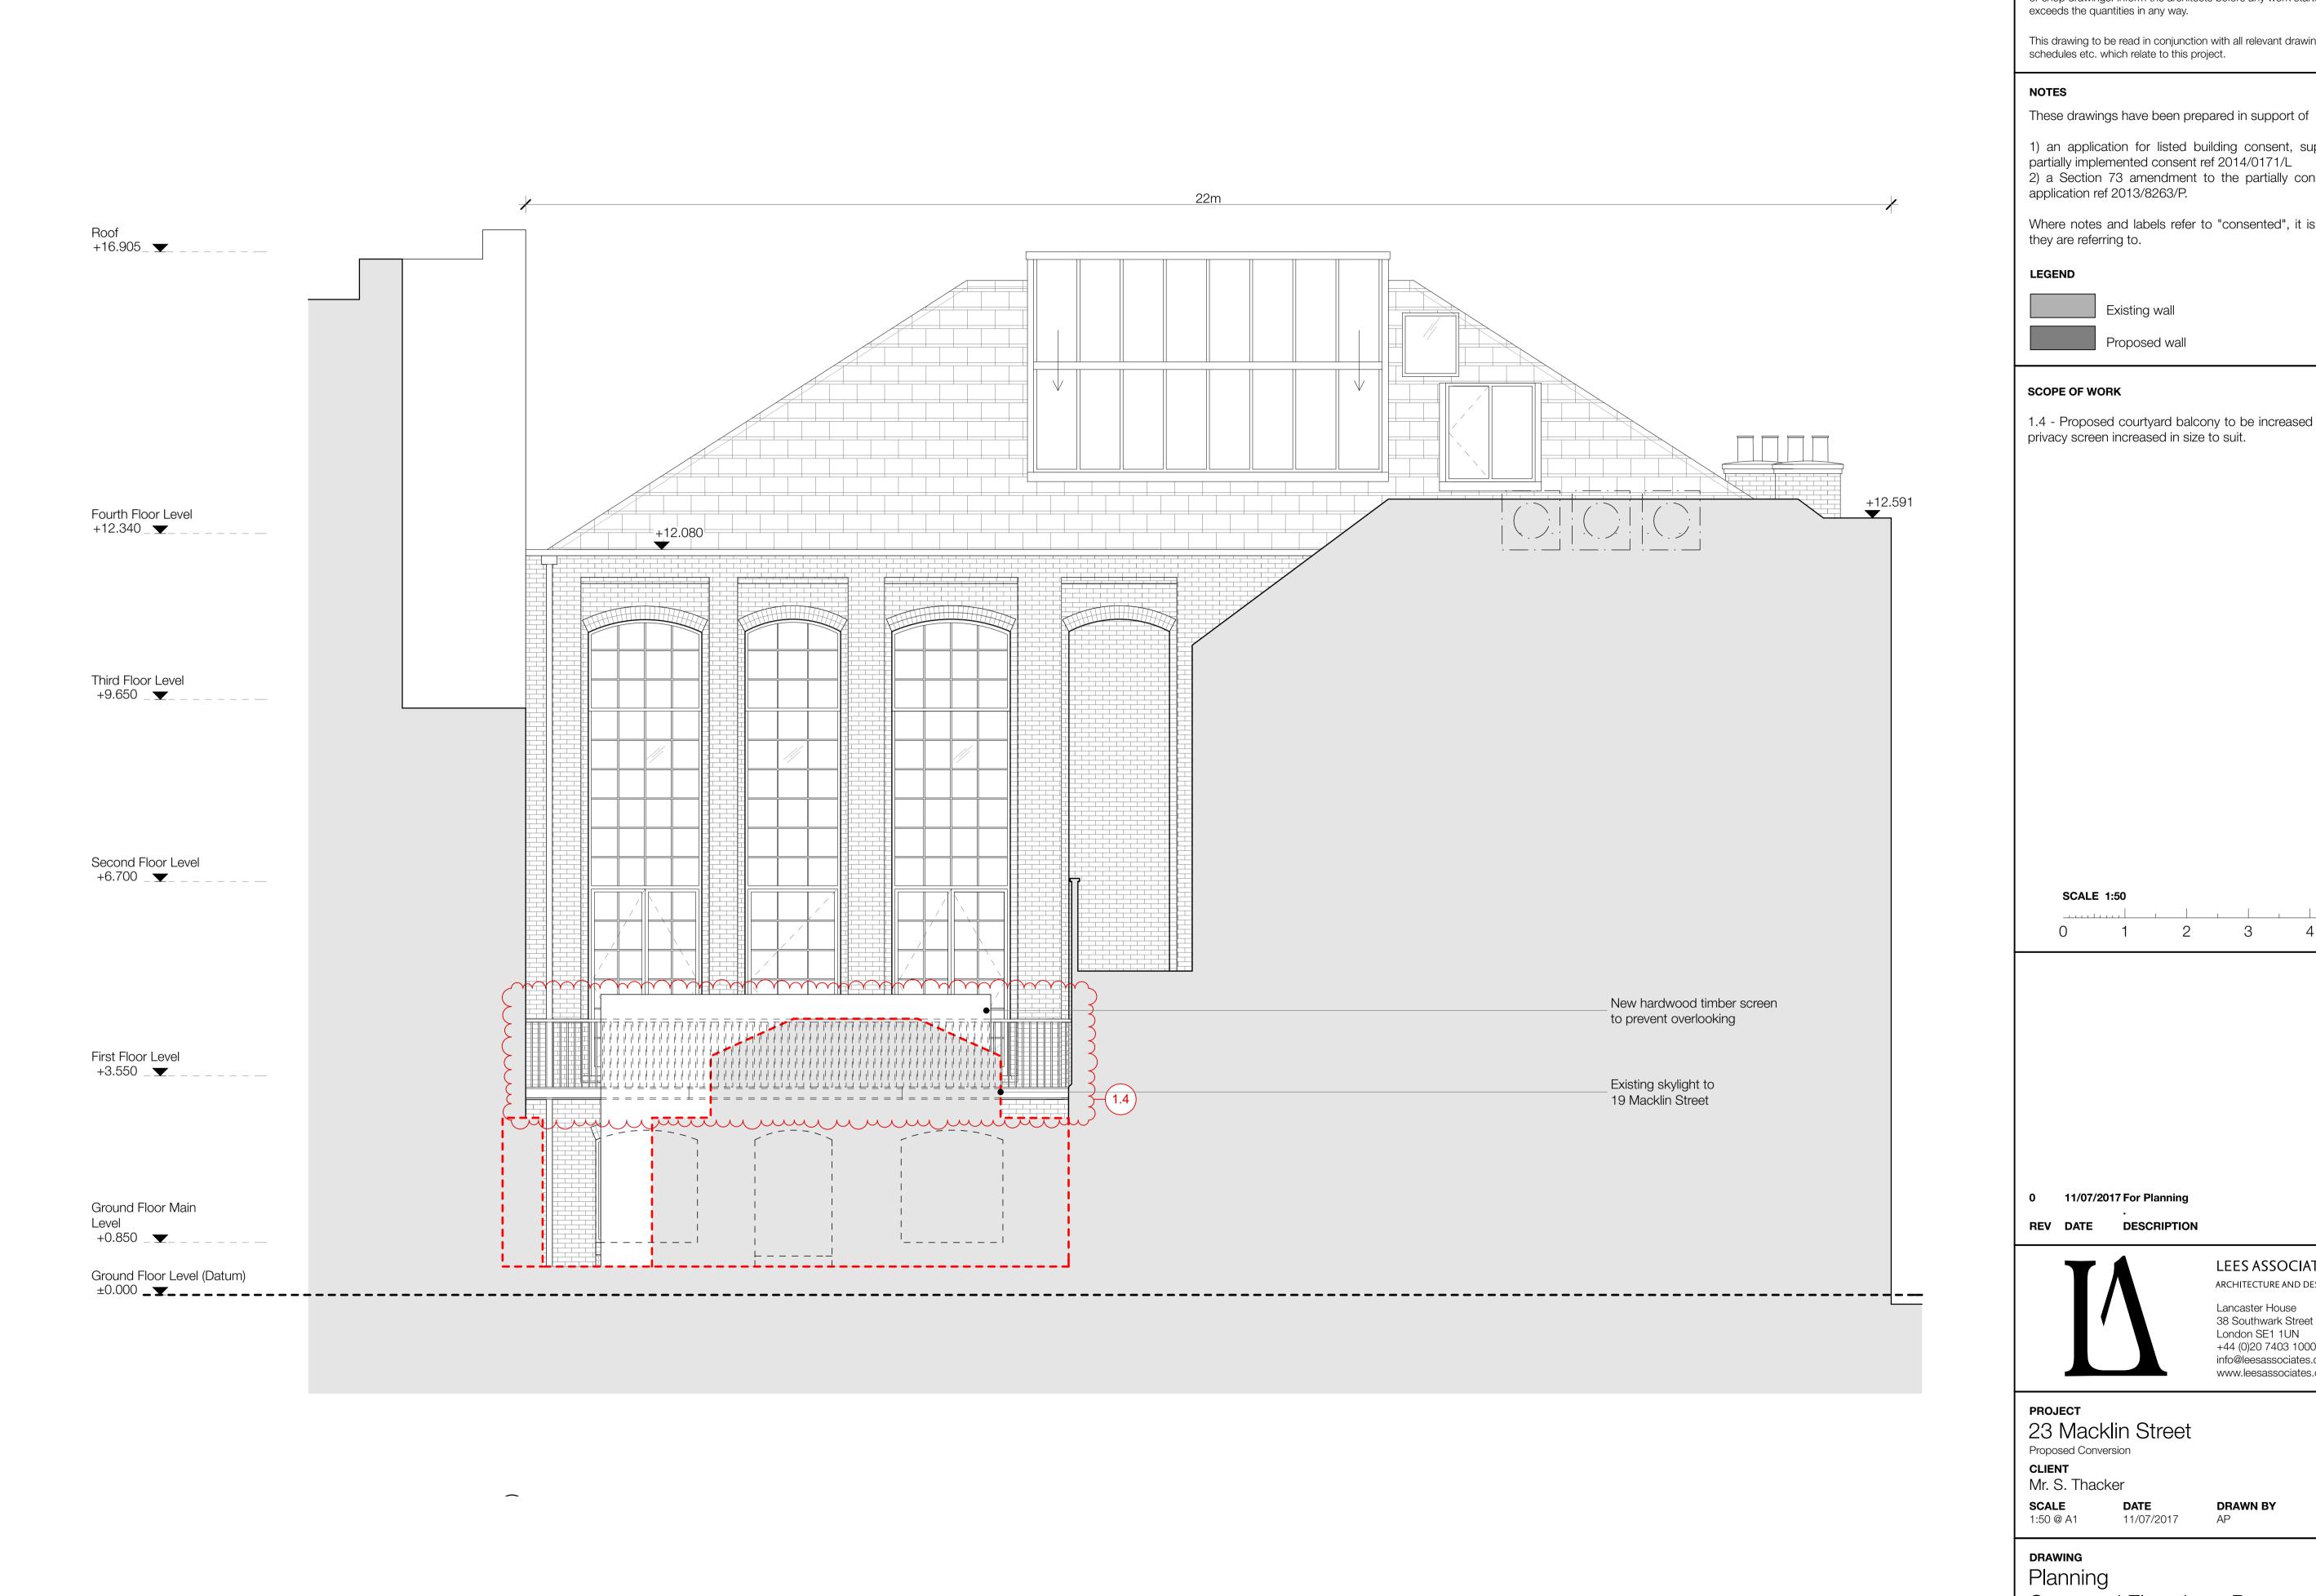

Where notes and labels refer to "consented", it is these consents

1.4 - Proposed courtyard balcony to be increased in size, required

LEES ASSOCIATES

ARCHITECTURE AND DESIGN Lancaster House

38 Southwark Street London SE1 1UN +44 (0)20 7403 1000 info@leesassociates.com www.leesassociates.com