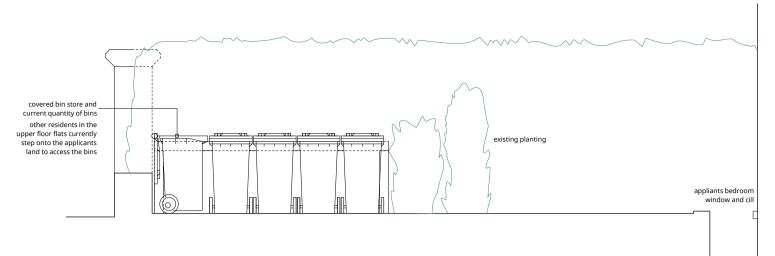

## 3. PROPOSED FRONT GARDEN ELEVATION C-C

DATE



## 2. PROPOSED FRONT GARDEN ELEVATION A-A





## 1. EXISTING FRONT GARDEN ELEVATION A-A





4. PROPOSED FRONT GARDEN ELEVATION B-B

## e property of Matthew Duggan. No disclosure or copy of it may be made without the written permission of Matthew Duggan. Do not scale.

| PROJECT                                                 | CLIENT        |            |       |       |
|---------------------------------------------------------|---------------|------------|-------|-------|
| 15 Lawn Road<br>London NW3 2XR                          | Daniela Deane |            |       |       |
|                                                         | JOB NO.       | DRAWING    | REV.  |       |
| Existing and Proposed Garden Elevations<br>Ground Floor | 15LR          | EX 51      | A     |       |
|                                                         | SCALE @ A1    | SCALE @ A3 | DRAW