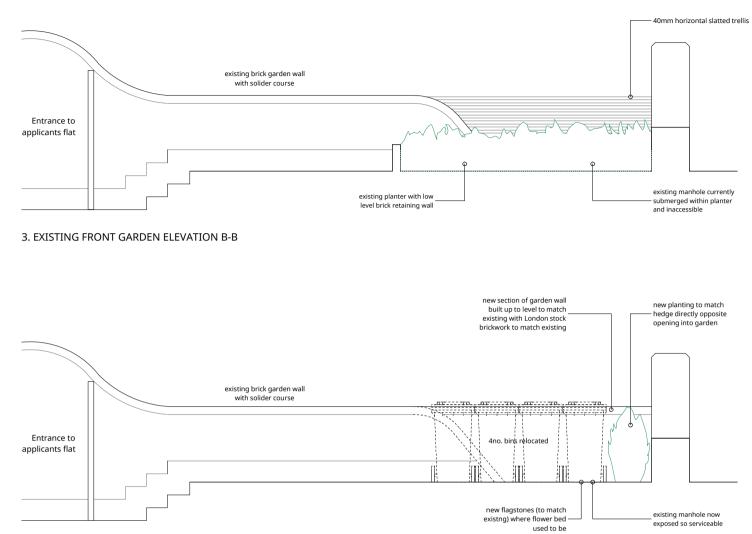

## 1. EXISTING FRONT GARDEN ELEVATION A-A

4. PROPOSED FRONT GARDEN ELEVATION B-B