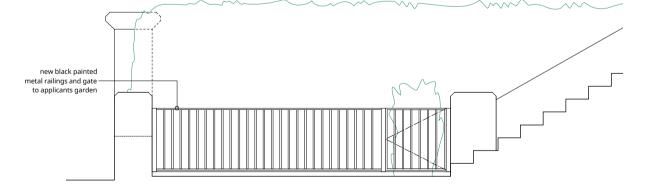

## 3. PROPOSED FRONT GARDEN ELEVATION C-C

DATE



## 2. PROPOSED FRONT GARDEN ELEVATION A-A





## 1. EXISTING FRONT GARDEN ELEVATION A-A





4. PROPOSED FRONT GARDEN ELEVATION B-B

## e property of Matthew Duggan. No disclosure or copy of it may be made without the written permission of Matthew Duggan. Do not scale.

| PROJECT                                                 | CLIENT        |            |       |       |
|---------------------------------------------------------|---------------|------------|-------|-------|
| 15 Lawn Road<br>London NW3 2XR                          | Daniela Deane |            |       |       |
|                                                         | JOB NO.       | DRAWING    | REV.  |       |
| Existing and Proposed Garden Elevations<br>Ground Floor | 15LR          | EX 51      | A     |       |
|