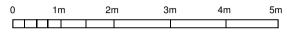

#### Lettering Details:

- 1. "oseyo" Logo :LED internally illuminated logo in white colour. Acrylic letter with aluminium side and the depth from the wall is 100mm.
- 2. "오세요" : LED internally illuminated logo in white colour. Acrylic letter with aluminium side and the depth from the wall is 70mm.
- 3. "Korean Food and Culture Hub": Non-illuminated letters in White colour with Arial font. Acrylic material and the depth from the wall is 30mm.