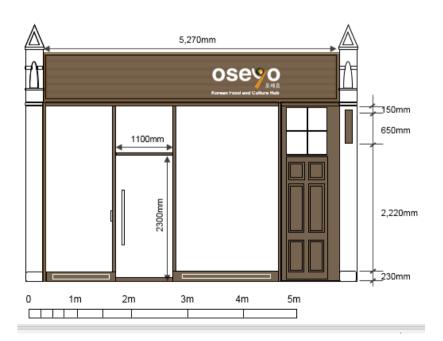

#### Pilaster

To respect the existing classic architectural features of the shopfront and building, we will restore the existing plinth, pilaster and console bracket to its original status and then repaint with the same colour to the neighbours' (crème colour).

#### Timber Stall Riser

The existing shopfront will be replaced with new timber panelled stall riser with 230mm height as this is the height of plinth of the pilaster. The colour for the stall riser is the same colour to the shop front timber frame. This is to add a traditional look of the shop while still being in harmony with neighbours. Please refer to [A.1009 Neighbourhood photos].

### **Timber Shopfront Frame**

New timber and glass shopfront with single door entrance will be decorated in dark brown.