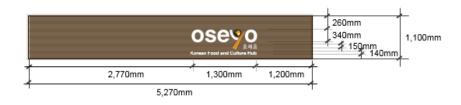

#### Fascia Panel:

In order to add the traditional look for the shopfront whilst the fascia to be fire retardant, we propose to use the fascia board with Russwood sustainable timber (5,270mm x 1,100mm).

#### Lettering Details:

- 1. "oseyo" Logo :LED internally illuminated logo in white colour. Acrylic letter with aluminium side and the depth from the wall is 100mm.
- 2. "오세요" : LED internally illuminated logo in white colour. Acrylic letter with aluminium side and the depth from the wall is 70mm.
- 3. "Korean Food and Culture Hub": Non-illuminated letters in White colour with Arial font. Acrylic material and the depth from the wall is 30mm.

<sup>1.</sup> 9

- LED internally illuminated logo in Yellow colour (Pantone 110 XGC/ Hex E0B200).
  - LED internally illuminated logo in Green colour (Pantone 2259 C / Hex 027223)
  - LED internally illuminated logo in Orange colour (Pantone Bright Orange C/ Hex FF5E00) LED
  - internally illuminated logo in Beige colour (Pantone 600 UP/ Hex F5EFA4)
  - LED internally illuminated logo in Brown colour (Pantone 4625 XGC/ Hex 4A281A)