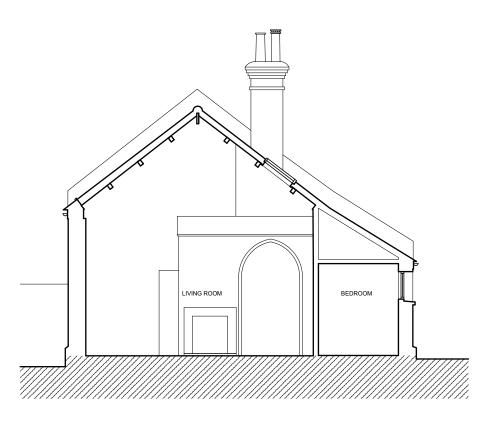

## **EXISTING SECTION A-A**



## PROPOSED SECTION A-A

| 1:20 0      | 0.5m 1n | n |     |
|-------------|---------|---|-----|
| 0m<br>1:100 | 5m      | 1 | 10m |

|     | REVISIONS   |    |      | 7 MALL STUDIOS NW3 2YS               |        |      |               |  |
|-----|-------------|----|------|--------------------------------------|--------|------|---------------|--|
|     |             |    |      | EXISTING AND PROPOSED SECTION A-A    |        |      |               |  |
|     |             |    |      | Scale 1:100 / 1:20 @ A3 No. 1622_P05 |        | _P05 |               |  |
| No. | Description | Ву | Date | <sup>Drawn</sup> KK                  | Checke | d RN | Date 13.07.17 |  |



NOTE:
DO NOT SCALE OFF THIS DRAWING
CONTRACTOR TO VERIFY ALL DIMENSIONS ON SITE
CROSS REFE