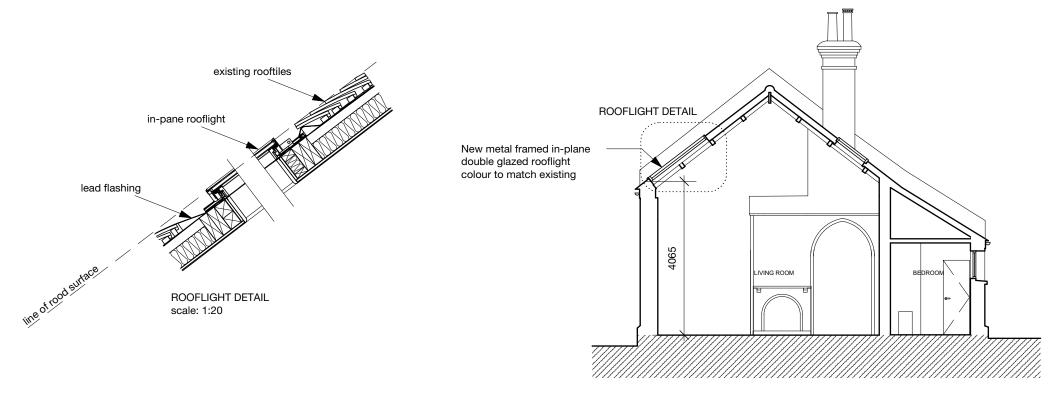

## PROPOSED SECTION A-A

| 1:20 0      | 0.5m 1n | n |     |
|-------------|---------|---|-----|
| 0m<br>1:100 | 5m      | 1 | 10m |

|     | REVISIONS   |    |      | 7 MALL STUDIOS NW3 2YS               |        |      |               |  |
|-----|-------------|----|------|--------------------------------------|--------|------|---------------|--|
|     |             |    |      | EXISTING AND PROPOSED SECTION A-A    |        |      |               |  |
|     |             |    |      | Scale 1:100 / 1:20 @ A3 No. 1622_P05 |        | _P05 |               |  |
| No. | Description | Ву | Date | <sup>Drawn</sup> KK                  | Checke | d RN | Date 13.07.17 |  |