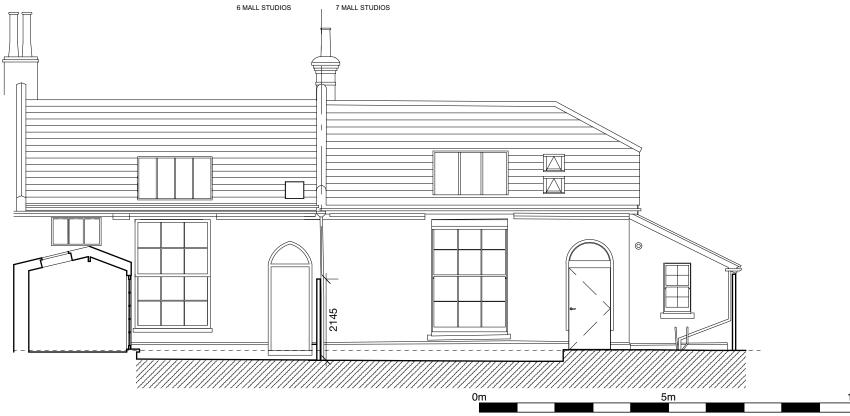

## EXISTING FRONT ELEVATION

EXISTING REAR ELEVATION

|     | REVISIONS                 |    |          | DRAWING TITLE                   |        |               |               |
|-----|---------------------------|----|----------|---------------------------------|--------|---------------|---------------|
| Α   | garden fence height added | KK | 13.07.17 | 6 & 7 Mall Studios              |        |               |               |
|     | NW3 2YS                   |    |          |                                 |        |               |               |
|     |                           |    |          | EXISTING Front & Rear Elevation |        |               |               |
|     |                           |    |          |                                 |        |               |               |
|     |                           |    |          | Scale 1:100 @ A3                |        | No. 1622_E04A |               |
| No. | Description               | Ву | Date     | <sup>Drawn</sup> KK             | Checke | d RN          | Date 16.06.17 |