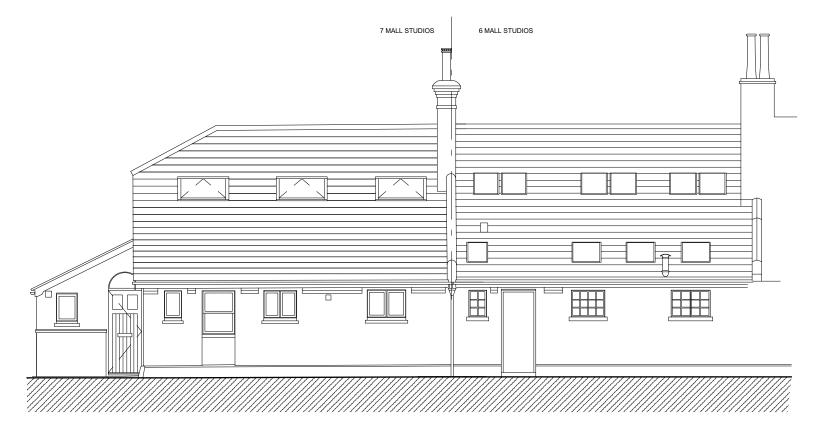

## EXISTING FRONT ELEVATION

EXISTING REAR ELEVATION

|     | REVISIONS                 |    |          | DRAWING TITLE                   |        |               |               |
|-----|---------------------------|----|----------|---------------------------------|--------|---------------|---------------|
| Α   | garden fence height added | KK | 13.07.17 | 6 & 7 Mall Studios              |        |               |               |
|     | NW3 2YS                   |    |          |                                 |        |               |               |
|     |                           |    |          | EXISTING Front & Rear Elevation |        |               |               |
|     |                           |    |          |                                 |        |               |               |
|     |                           |    |          | Scale 1:100 @ A3                |        | No. 1622_E04A |               |
| No. | Description               | Ву | Date     | <sup>Drawn</sup> KK             | Checke | d RN          | Date 16.06.17 |