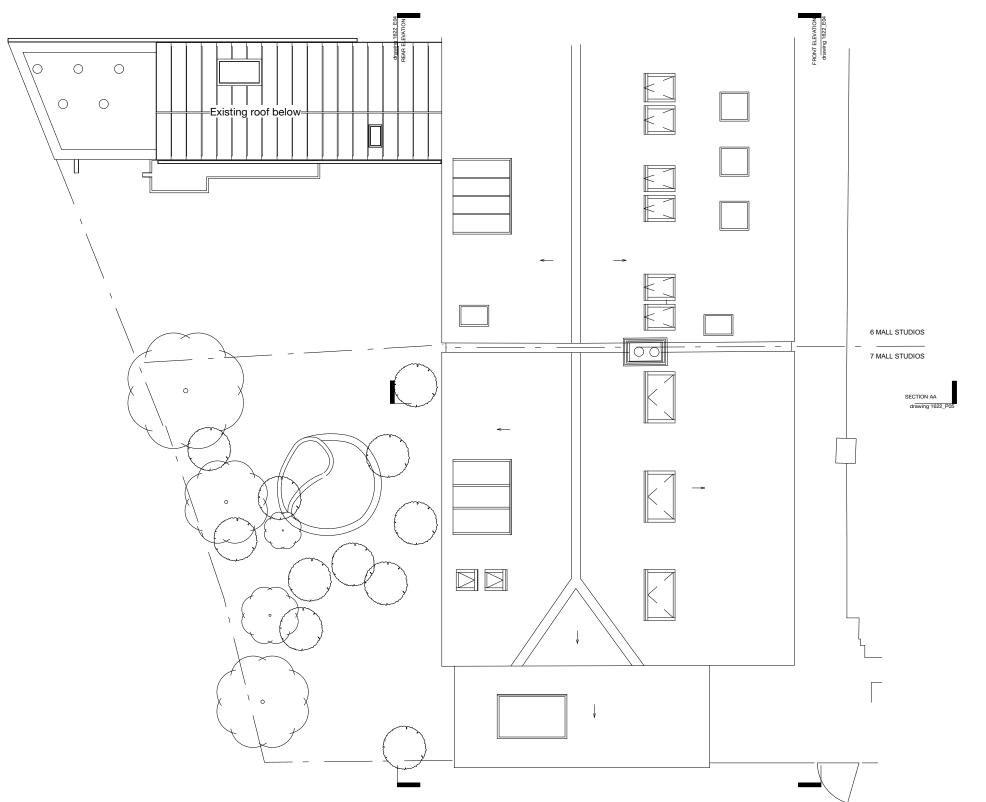

|     | REVISIONS          |    |          | DRAWING TITLE         |        |               |               |
|-----|--------------------|----|----------|-----------------------|--------|---------------|---------------|
| A   | section line added | KK | 13.07.17 | 6 & 7 MALL STUDIOS    |        |               |               |
|     |                    |    |          | NW3 2YS               |        |               |               |
|     |                    |    |          | EXISTING<br>ROOF PLAN |        |               |               |
|     |                    |    |          | Scale 1:100 @ A3      |        | No. 1622_E03A |               |
| No. | Description        | Ву | Date     | <sup>Drawn</sup> KK   | Checke | d RN          | Date 16.06.17 |