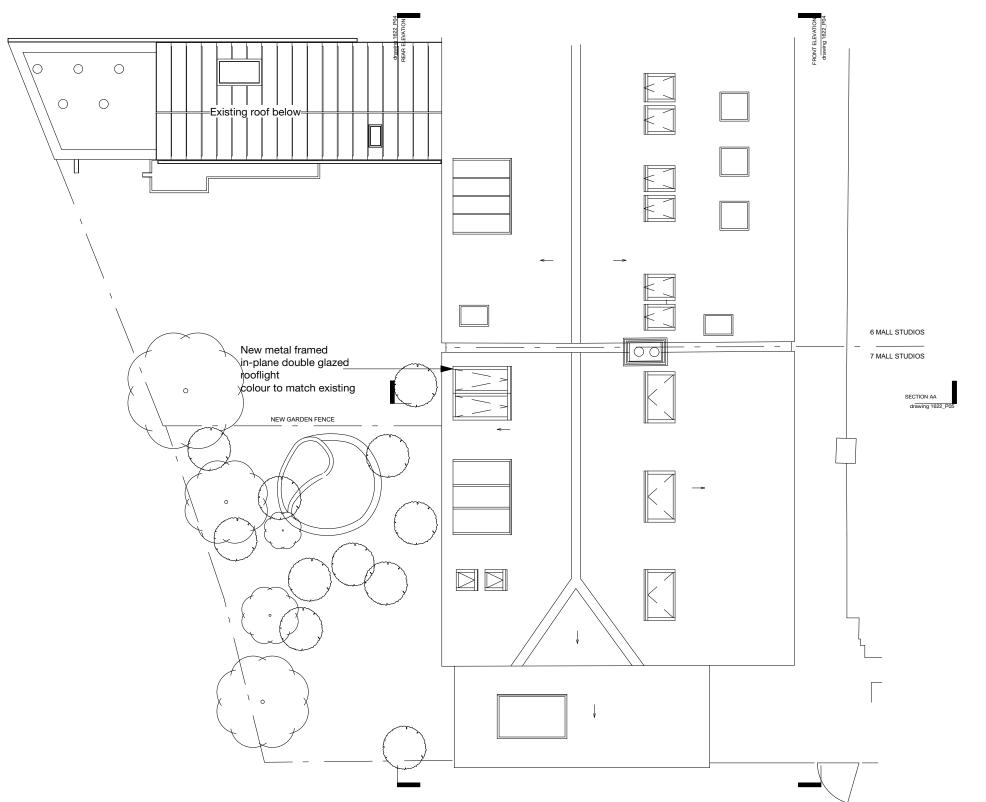

| A   | REVISIONS information revised | KK | 13.07.17 | 6 & 7 MALL STUDIOS NW3 2YS |         |          |               |
|-----|-------------------------------|----|----------|----------------------------|---------|----------|---------------|
|     |                               |    |          | PROPOSED<br>ROOF PLAN      |         |          |               |
|     |                               |    |          | Scale 1:100 @ A3           |         | No. 1622 | _P03A         |
| No. | Description                   | Ву | Date     | <sup>Drawn</sup> KK        | Checked | RN       | Date 16.06.17 |