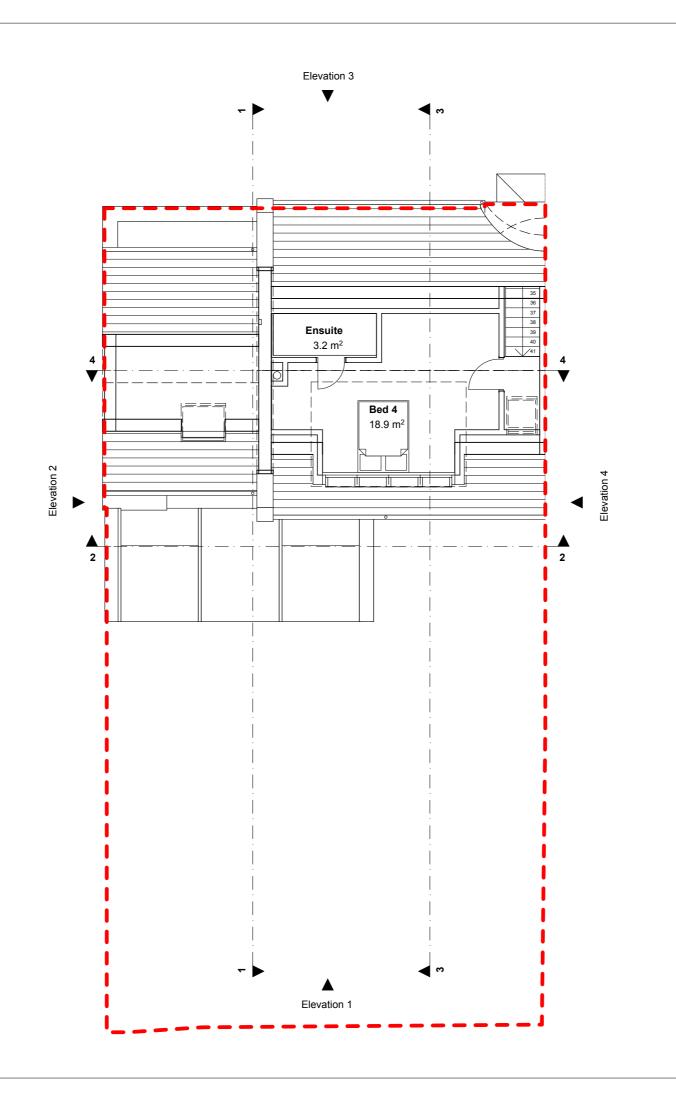

### **2PM Architects**

124 Boundary Road, London NW8 0RH

Tel: 020 7604 4339 Email: studio@2pm-architects.co.uk Website: www.2pm-architects.co.uk

10 Highfield Mews London NW6 3GB

Drawing

Proposed Second Plan

|  | Scale at A3<br>1:100 | Date 28/03/2017          |
|--|----------------------|--------------------------|
|  | Job Number<br>A-199  | Drawing No.<br>3-PP-2-04 |
|  | Drawn by 2PM         | Revision No.             |
|  | _                    |                          |

- 1 Wider bedroom 2 Bedroom width staggered 3 Side extension set back further from front (1.3m)