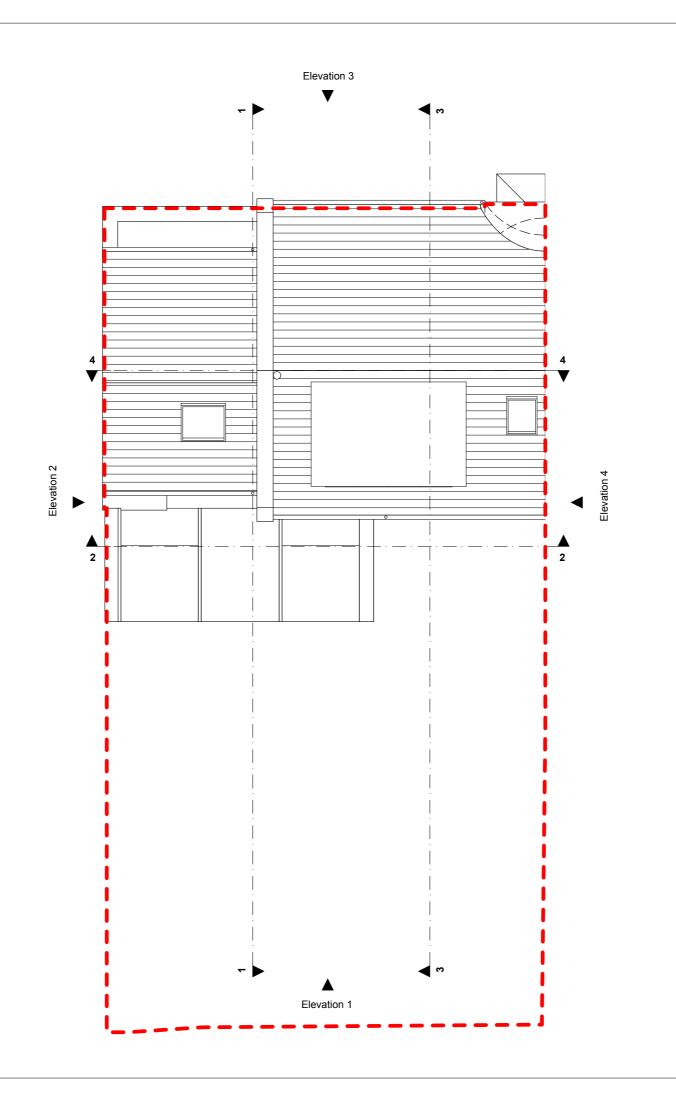

### **2PM Architects**

124 Boundary Road, London NW8 0RH

Tel: 020 7604 4339 Email: studio@2pm-architects.co.uk Website: www.2pm-architects.co.uk

10 Highfield Mews London NW6 3GB

Drawing Proposed Roof Plan

Scale at A3 28/03/2017 1:100 Job Number Drawing No. A-199 3-PP-2-05 Drawn by Revision No. 2PM

No implied licence exists. This drawing should not be used to calculate areas for the purposes of valuation. Do not scale this drawing. All dimensions to be checked on site by the contractor and such dimensions to be their responsibility. All work must comply with relevant British Standards and Building Regulations requirements. Drawing errors and omissions to be reported to the architect.

- 1 Wider bedroom 2 Bedroom width staggered 3 Side extension set back further from front (1.3m)