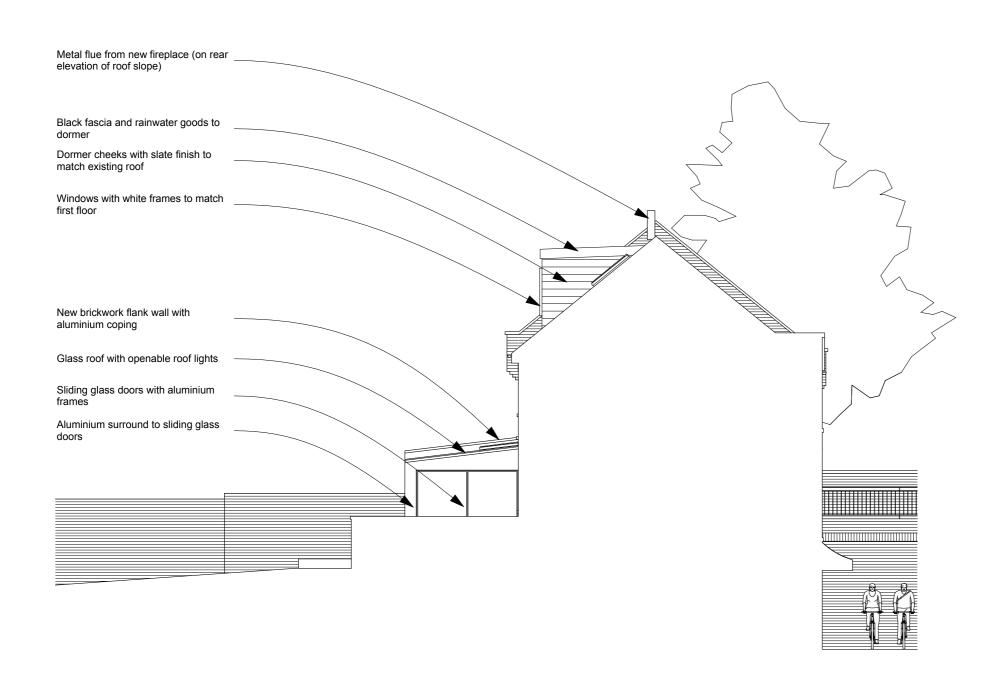

# **2PM Architects**

124 Boundary Road, London NW8 0RH

Tel: 020 7604 4339 Email: studio@2pm-architects.co.uk Website: www.2pm-architects.co.uk

10 Highfield Mews London NW6 3GB

Drawing Proposed Elevation 2

| Scale at A3<br>1:100 | Date 28/03/2017          |
|----------------------|--------------------------|
| Job Number<br>A-199  | Drawing No.<br>3-PP-4-02 |
| Drawn by 2PM         | Revision No.             |

Status Stage 3 Developed Design

3 4

- 1 Wider bedroom 2 Bedroom width staggered 3 Side extension set back further from front (1.3m)