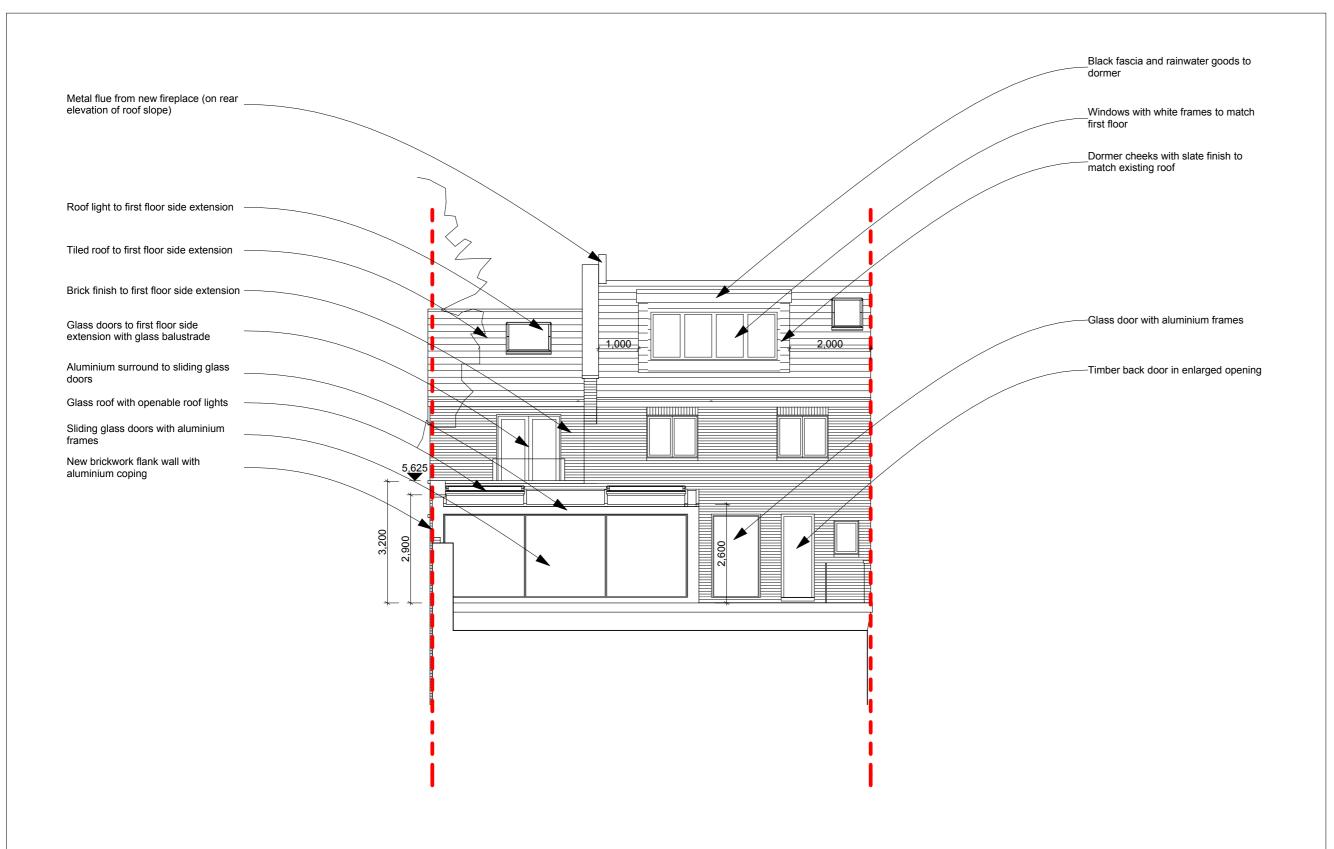

# **2PM Architects**

124 Boundary Road, London NW8 0RH

Tel: 020 7604 4339 Email: studio@2pm-architects.co.uk Website: www.2pm-architects.co.uk

10 Highfield Mews London NW6 3GB

Drawing Proposed Elevation 2

| Scale at A3<br>1:100 | Date 28/03/2017          |
|----------------------|--------------------------|
| Job Number<br>A-199  | Drawing No.<br>3-PP-4-02 |
| Drawn by 2PM         | Revision No.             |

Status Stage 3 Developed Design

3 4

- 1 Wider bedroom 2 Bedroom width staggered 3 Side extension set back further from front (1.3m)