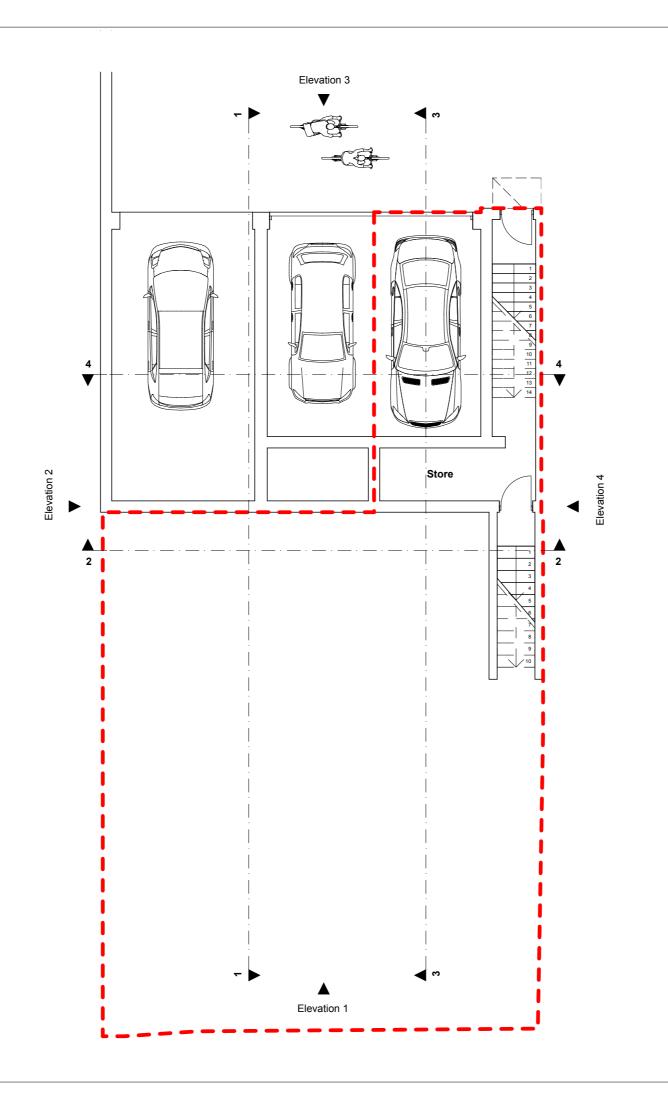

- 1 Wider bedroom 2 Bedroom width staggered 3 Side extension set back further from front (1.3m)

### **2PM Architects**

124 Boundary Road, London NW8 0RH

Tel: 020 7604 4339 Email: studio@2pm-architects.co.uk Website: www.2pm-architects.co.uk

Chartered Practice

10 Highfield Mews London NW6 3GB

### Drawing

Proposed Lower Ground Floor Plan

|  |   | Scale at A3<br>1:100 | Date 28/03/2017          |
|--|---|----------------------|--------------------------|
|  | • | Job Number<br>A-199  | Drawing No.<br>3-PP-2-01 |
|  |   | Drawn by 2PM         | Revision No.             |
|  | [ |                      |                          |