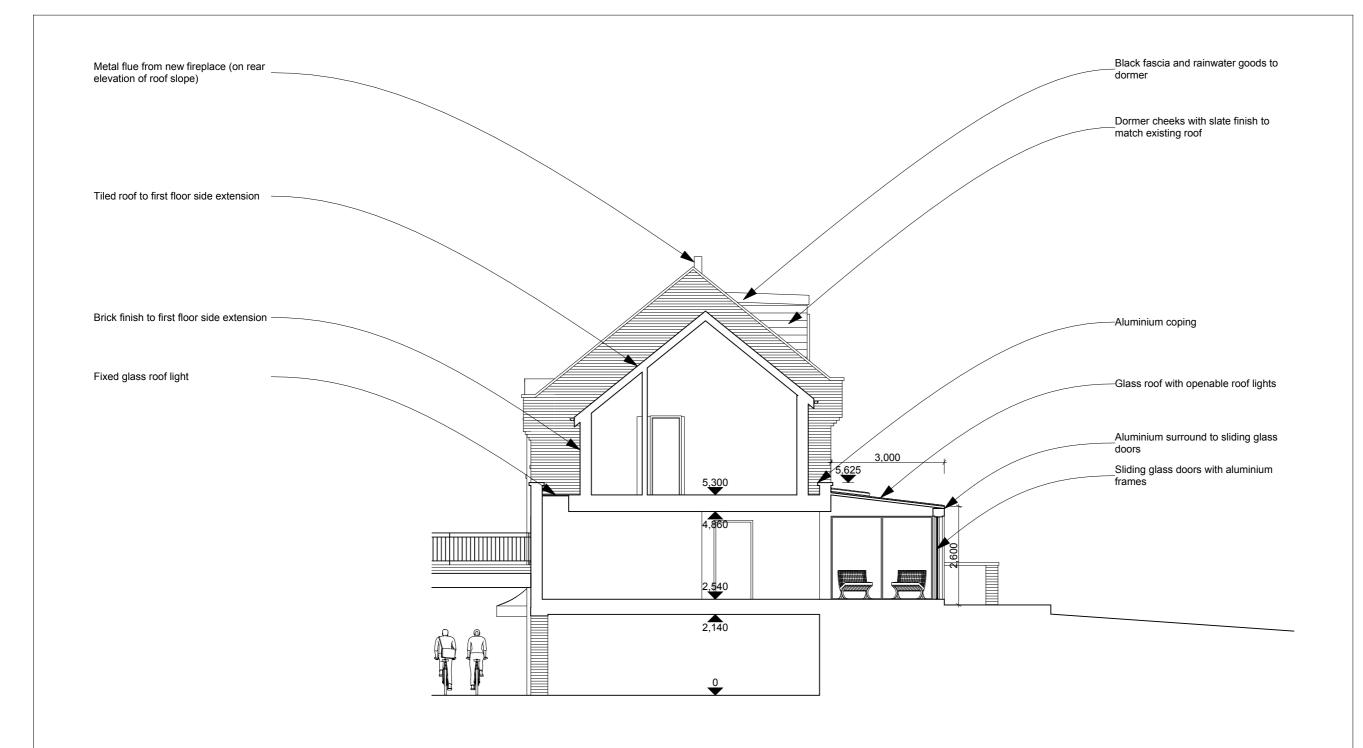

### **2PM Architects**

124 Boundary Road, London NW8 0RH

Tel: 020 7604 4339 Email: studio@2pm-architects.co.uk Website: www.2pm-architects.co.uk

10 Highfield Mews London NW6 3GB

Drawing Proposed Section 1

| Scale at A3<br>1:100 | Date 28/03/2017          |
|----------------------|--------------------------|
| Job Number<br>A-199  | Drawing No.<br>3-PP-3-01 |
| Drawn by 2PM         | Revision No.             |

No implied licence exists. This drawing should not be used to calculate areas for the purposes of valuation. Do not scale this drawing. All dimensions to be checked on site by the contractor and such dimensions to be their responsibility. All work must comply with relevant British Standards and Building Regulations requirements. Drawing errors and omissions to be reported to the architect.

- 1 Wider bedroom 2 Bedroom width staggered 3 Side extension set back further from front (1.3m)