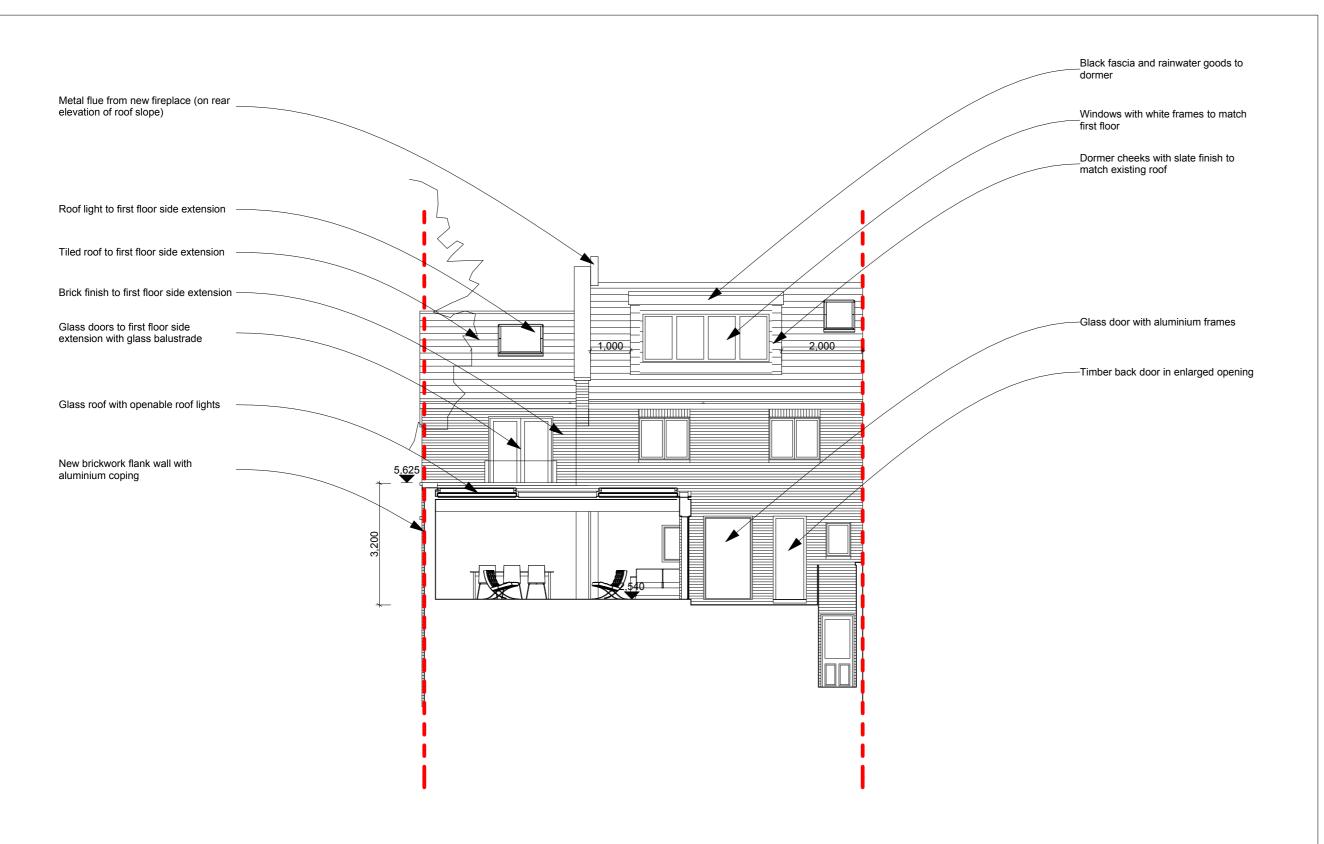

### **2PM Architects**

124 Boundary Road, London NW8 0RH

Tel: 020 7604 4339 Email: studio@2pm-architects.co.uk Website: www.2pm-architects.co.uk

10 Highfield Mews London NW6 3GB

Drawing Proposed Elevation 1

Scale at A3 1:100 28/03/2017 Job Number Drawing No. A-199 3-PP-4-01 Drawn by Revision No. 2PM

Stage 3 Developed Design

- 1 Wider bedroom 2 Bedroom width staggered 3 Side extension set back further from front (1.3m)