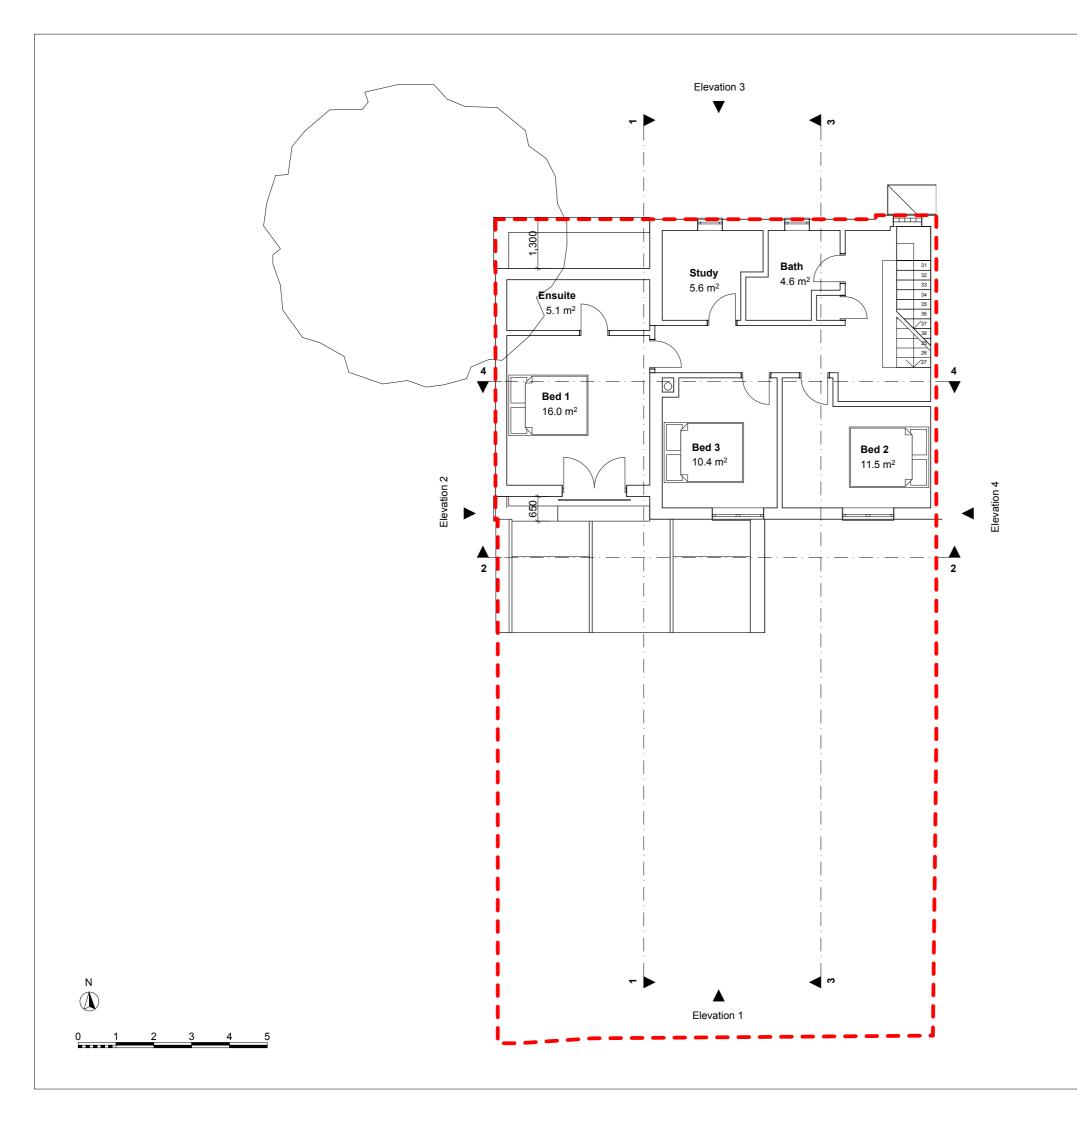

# **2PM Architects**

124 Boundary Road, London NW8 0RH

Tel: 020 7604 4339 Email: studio@2pm-architects.co.uk Website: www.2pm-architects.co.uk

10 Highfield Mews London NW6 3GB

Drawing

Proposed First Floor Plan

|    | Scale at A3<br>1:100 | Date 28/03/2017          |
|----|----------------------|--------------------------|
|    | Job Number<br>A-199  | Drawing No.<br>3-PP-2-03 |
|    | Drawn by 2PM         | Revision No.             |
| -1 |                      |                          |

- 1 Wider bedroom 2 Bedroom width staggered 3 Side extension set back further from front (1.3m)