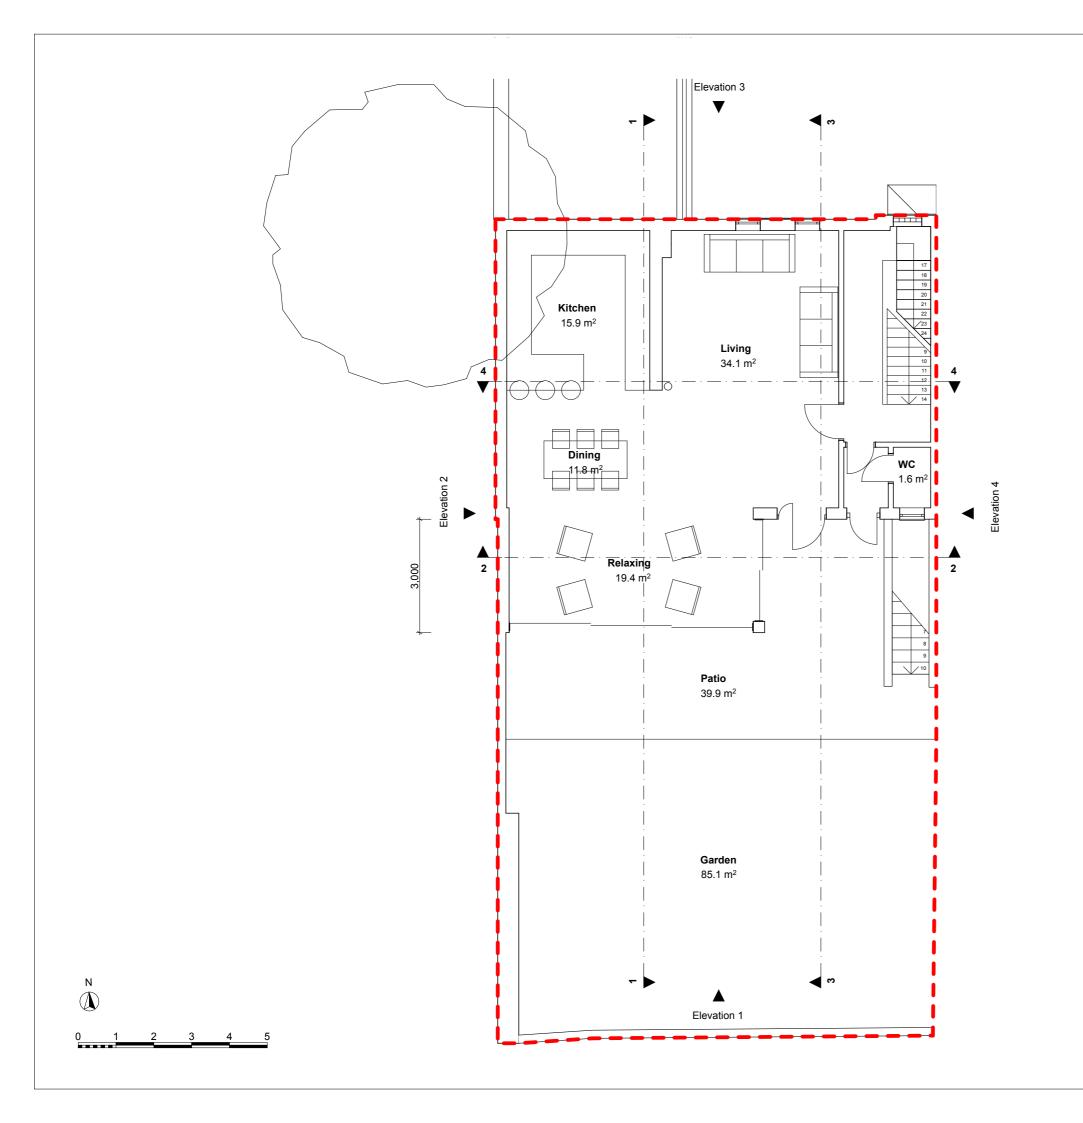

- 1 Wider bedroom 2 Bedroom width staggered 3 Side extension set back further from front (1.3m)

# **2PM Architects**

124 Boundary Road, London NW8 0RH

Tel: 020 7604 4339 Email: studio@2pm-architects.co.uk Website: www.2pm-architects.co.uk

10 Highfield Mews London NW6 3GB

Drawing

Proposed Upper Ground Floor Plan

| - 1 |             |              |  |
|-----|-------------|--------------|--|
|     | Scale at A3 | Date         |  |
|     | 1:100       | 28/03/2017   |  |
|     |             |              |  |
|     | Job Number  | Drawing No.  |  |
|     | A-199       | 3-PP-2-02    |  |
|     |             |              |  |
|     | Drawn by    | Revision No. |  |
|     | 2PM         | 3            |  |
|     |             | <u> </u>     |  |
|     | 04-4        |              |  |