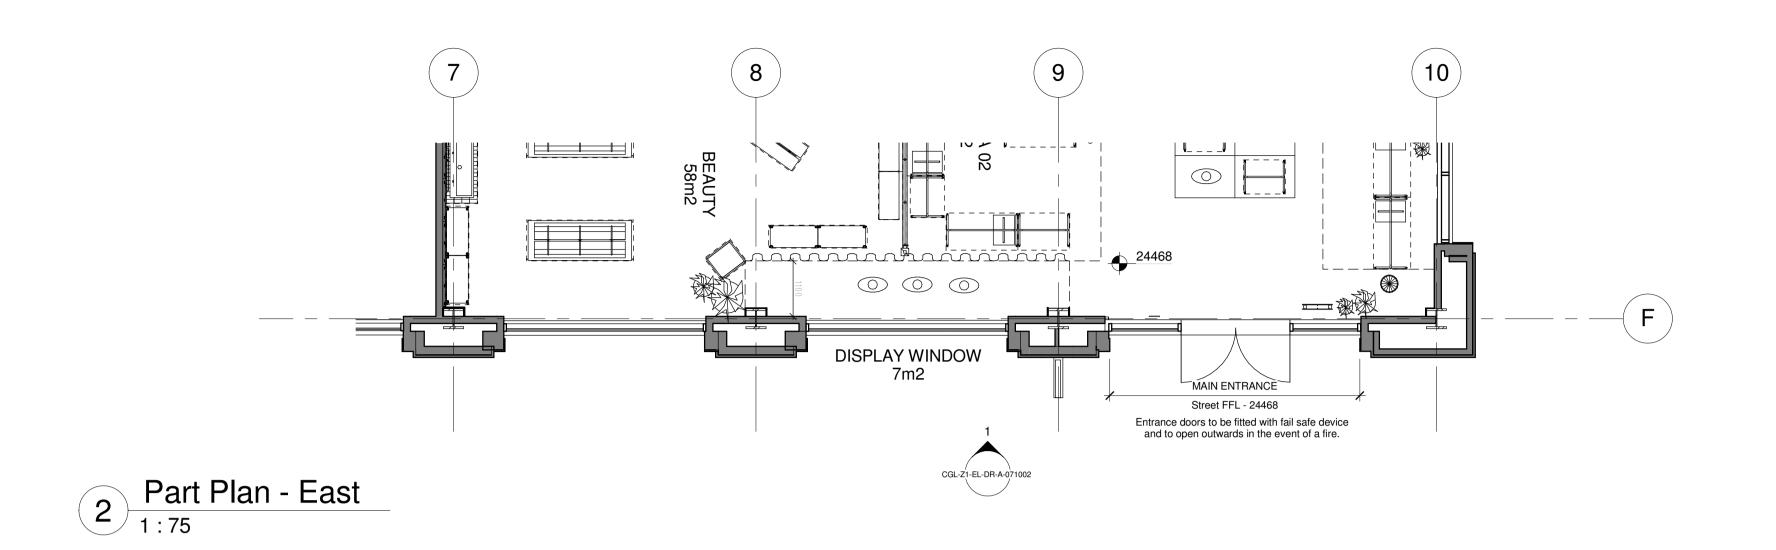

Elevation -East

1:75

-Do not scale from this drawing, except for planning purposes.
-Check all dimensions on site.
-Subject to survey.
-Subject to site inspection.
-Site boundary lines are indicative only.

Revision Schedule

key plan

&OTHER STORIES
KINGS CROSS

PROPOSED EAST ELEVATION

© Copyright Reserved. **Child Graddon Lewis** | architects & designers