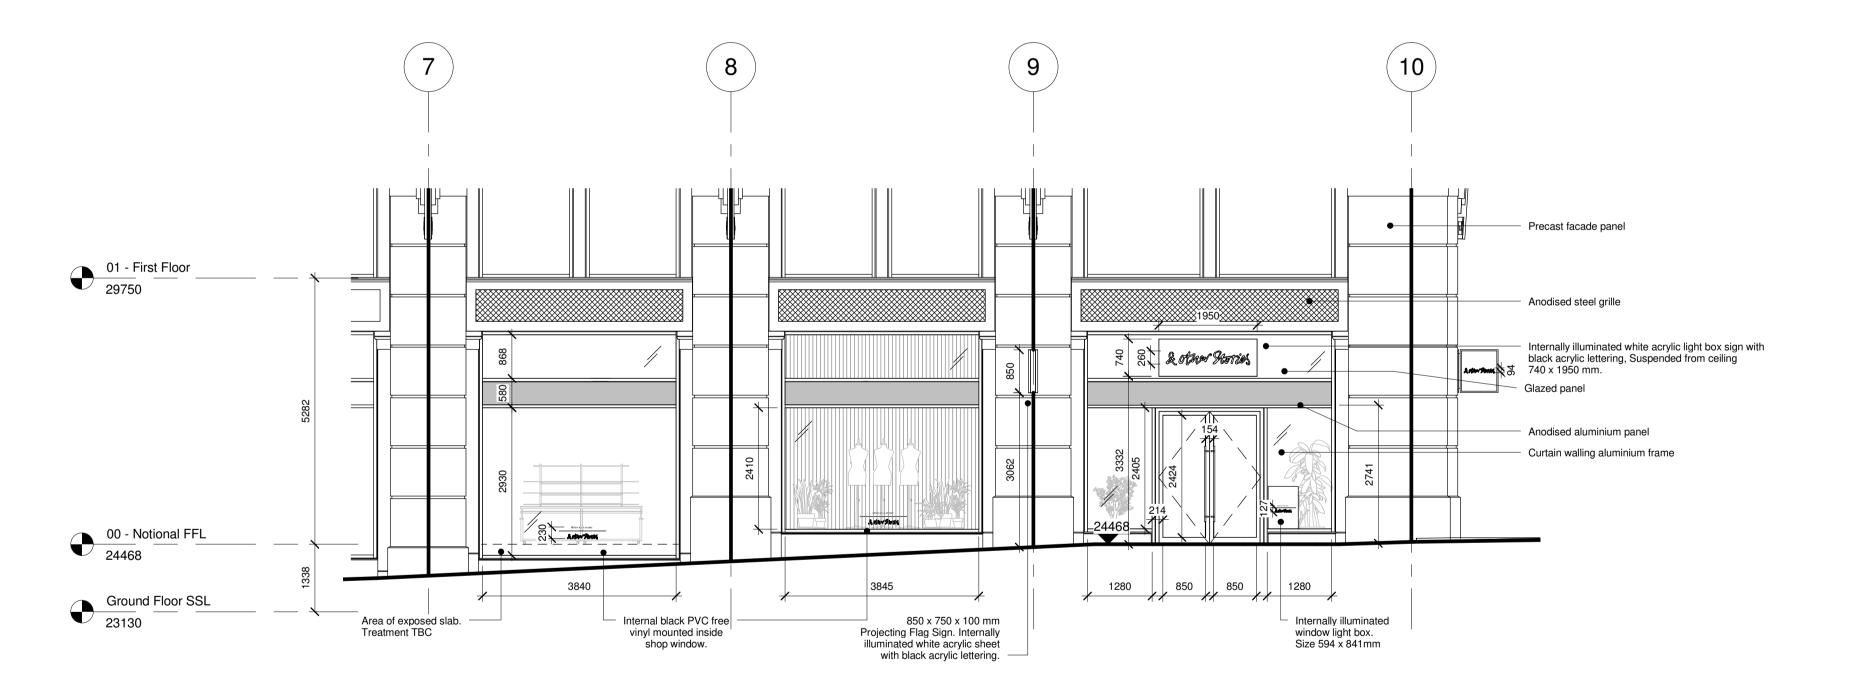

Elevation -East

1:75

-Do not scale from this drawing, except for planning purposes.
-Check all dimensions on site.
-Subject to survey.
-Subject to site inspection.
-Site boundary lines are indicative only.

Revision Schedule

key plan

&OTHER STORIES
KINGS CROSS

PROPOSED EAST ELEVATION

© Copyright Reserved. **Child Graddon Lewis** | architects & designers