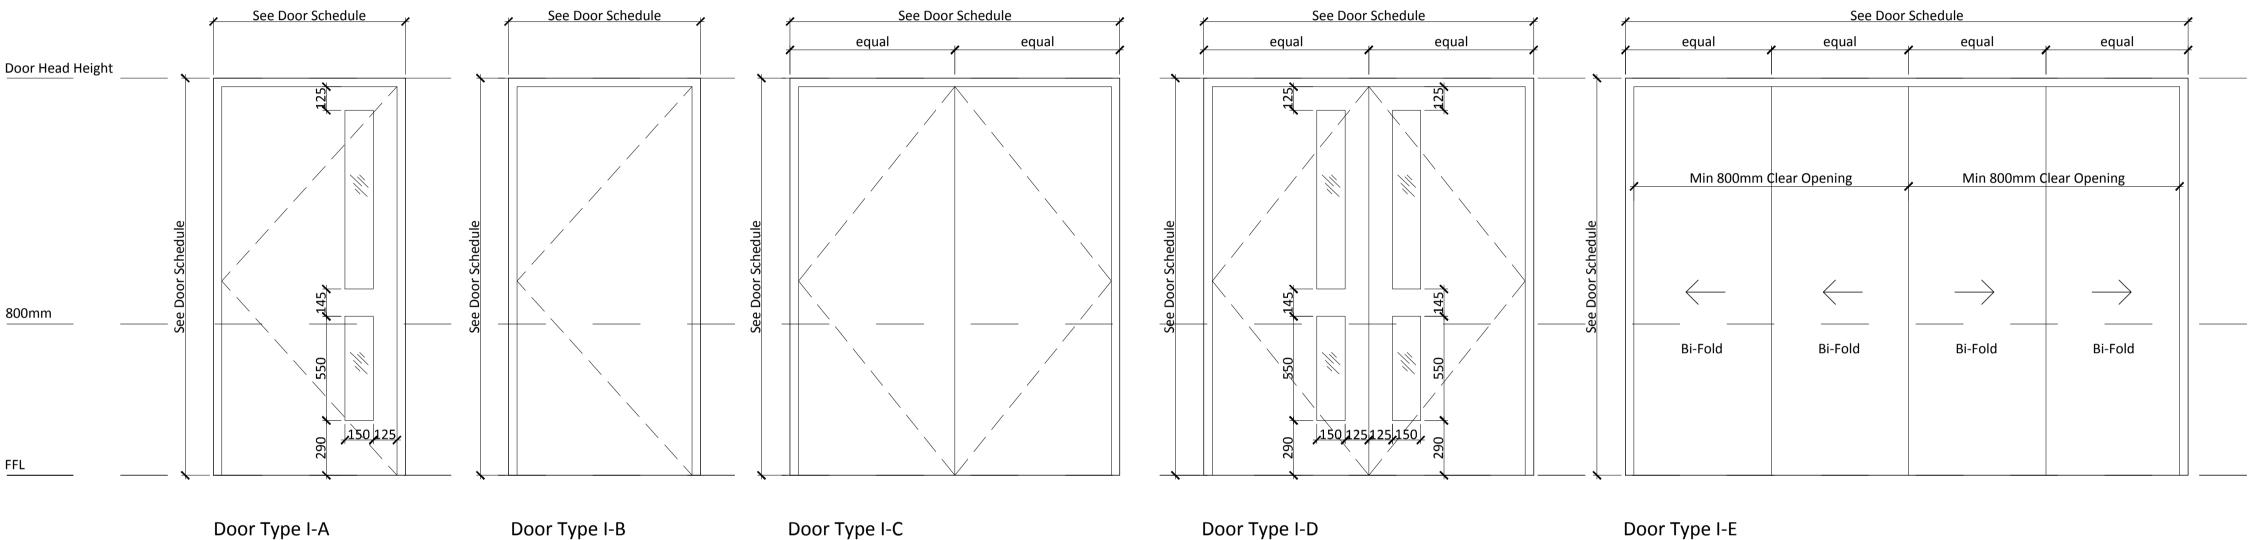

Door Type E-B

Internal Door Types

External Window Types

Door Type E-C

Door Type E-D

Door Type E-E

Door Type I-D

Door Type I-E

## Notes

- All tolerance to manufactures discretion.
- Transom height to be at a height that sets the glazing line 800mm above FFL.
- Drawing to be read in conjunction with all 700 series door and window schedules.
- Glazing to achieve target 'U' Value for whole frame. Refer to
- window/door schedules for specific U-Values. • All ground floor windows to have 'lockable' restrictor stays. All upper floor windows to have restrictor stays.
- All ground and accessible first floor windows and doors to meet secure by design certification - PAS 24-1 and BS EN 356 2000.
- Fully reversible windows to be fitted with a mechanism that holds the window in the reverse position for cleaning. For more details see BS 8213-1. Refer to relevant window schedules for fully reversible windows.
- Glazing marked (+) is required to have manifestation. This should be in accordance with Approved Document K; Section 7. Manifestation should be at heights of between 850mm-1000mm & 1400mm-1600mm. Manifestation design tbc with manufacture.
- Laminated glass to be clearly etched BS 7950.
- All ground floor windows and doors must have laminated glass to outer panes; toughened glass to inner panes of critical locations.
- Glazing marked with an asterisk (\*) to be designated safety glass. Critical locations to comply with part K & N. Critical locations are considered to be up to 800mm above finished floor level for glazing within windows and 1500mm from finished floor level for glazing within doors and 300mm of doors.
- All doors to have level thresholds.
- Trickle vent (size and location) to be advised by M&E engineer.
- Single operating handle type and height to comply with WHDG & BS 8300.
- Refer to GA Plans for correct handing.
- All window opener handles to be set at a maximum of 1200mm from FFL.

Ζ

• Refer to drg. A(1)791 for typical internal door fixtures setting out profiles.

| Refer to GA Plans for correct handing.<br>All window opener handles to be set at a maximum of 1200mm from<br>FFL.<br>Refer to drg. A(1)791 for typical internal door fixtures setting out<br>profiles.                                                                                                                                                                                                                                                                                                                                                                                                                                                                                                                                                                                                                                                                                                                                                                                                                                                                                                                                                                                                                                                                                                                                                                                                                                                                                                                                                                                                                                                                                                                                                                                                                                                                                                                                                                                                                                                                                                                              |                                                                                                                |                                         |                                    |             |                                                 |                     |  |
|-------------------------------------------------------------------------------------------------------------------------------------------------------------------------------------------------------------------------------------------------------------------------------------------------------------------------------------------------------------------------------------------------------------------------------------------------------------------------------------------------------------------------------------------------------------------------------------------------------------------------------------------------------------------------------------------------------------------------------------------------------------------------------------------------------------------------------------------------------------------------------------------------------------------------------------------------------------------------------------------------------------------------------------------------------------------------------------------------------------------------------------------------------------------------------------------------------------------------------------------------------------------------------------------------------------------------------------------------------------------------------------------------------------------------------------------------------------------------------------------------------------------------------------------------------------------------------------------------------------------------------------------------------------------------------------------------------------------------------------------------------------------------------------------------------------------------------------------------------------------------------------------------------------------------------------------------------------------------------------------------------------------------------------------------------------------------------------------------------------------------------------|----------------------------------------------------------------------------------------------------------------|-----------------------------------------|------------------------------------|-------------|-------------------------------------------------|---------------------|--|
| 2 DRAWING UPDAT                                                                                                                                                                                                                                                                                                                                                                                                                                                                                                                                                                                                                                                                                                                                                                                                                                                                                                                                                                                                                                                                                                                                                                                                                                                                                                                                                                                                                                                                                                                                                                                                                                                                                                                                                                                                                                                                                                                                                                                                                                                                                                                     | ED AS FOLLOWS:<br>led. Critical glazing to profiles<br>ED AS FOLLOWS: External Do<br>ED AS FOLLOWS: Annotation | or Type E-E added a revised as clouded. | as clouded.<br>Door Type I-E added |             | 23.11.16 PMC 0<br>08.11.16 PMC 0<br>DATE INIT C |                     |  |
| Title                                                                                                                                                                                                                                                                                                                                                                                                                                                                                                                                                                                                                                                                                                                                                                                                                                                                                                                                                                                                                                                                                                                                                                                                                                                                                                                                                                                                                                                                                                                                                                                                                                                                                                                                                                                                                                                                                                                                                                                                                                                                                                                               | , Camden Park                                                                                                  |                                         | •                                  |             |                                                 |                     |  |
| Window & Do                                                                                                                                                                                                                                                                                                                                                                                                                                                                                                                                                                                                                                                                                                                                                                                                                                                                                                                                                                                                                                                                                                                                                                                                                                                                                                                                                                                                                                                                                                                                                                                                                                                                                                                                                                                                                                                                                                                                                                                                                                                                                                                         | Dor Profiles                                                                                                   | Drawn By                                | Checked By                         | Project No: | Drawing No:                                     | Revision            |  |
| 1:20@A1                                                                                                                                                                                                                                                                                                                                                                                                                                                                                                                                                                                                                                                                                                                                                                                                                                                                                                                                                                                                                                                                                                                                                                                                                                                                                                                                                                                                                                                                                                                                                                                                                                                                                                                                                                                                                                                                                                                                                                                                                                                                                                                             | 18.10.16                                                                                                       | PMC                                     | CJA                                | K160423     | A (1)790                                        | 3                   |  |
| St Johns House 1A Knoll Rise Orpington Kent BR6 0JX<br>01689 888222 orpington@calfordseaden.co.uk                                                                                                                                                                                                                                                                                                                                                                                                                                                                                                                                                                                                                                                                                                                                                                                                                                                                                                                                                                                                                                                                                                                                                                                                                                                                                                                                                                                                                                                                                                                                                                                                                                                                                                                                                                                                                                                                                                                                                                                                                                   |                                                                                                                |                                         |                                    |             |                                                 |                     |  |
| calfordseaden LLP is a Limited Liability Partnership Registered in England & Wales number OC315838 <b>ORPINGTON</b> ILLINDON ILLINGHAM ILLING |                                                                                                                |                                         |                                    |             | calfordseade                                    | calfordseaden.co.uk |  |