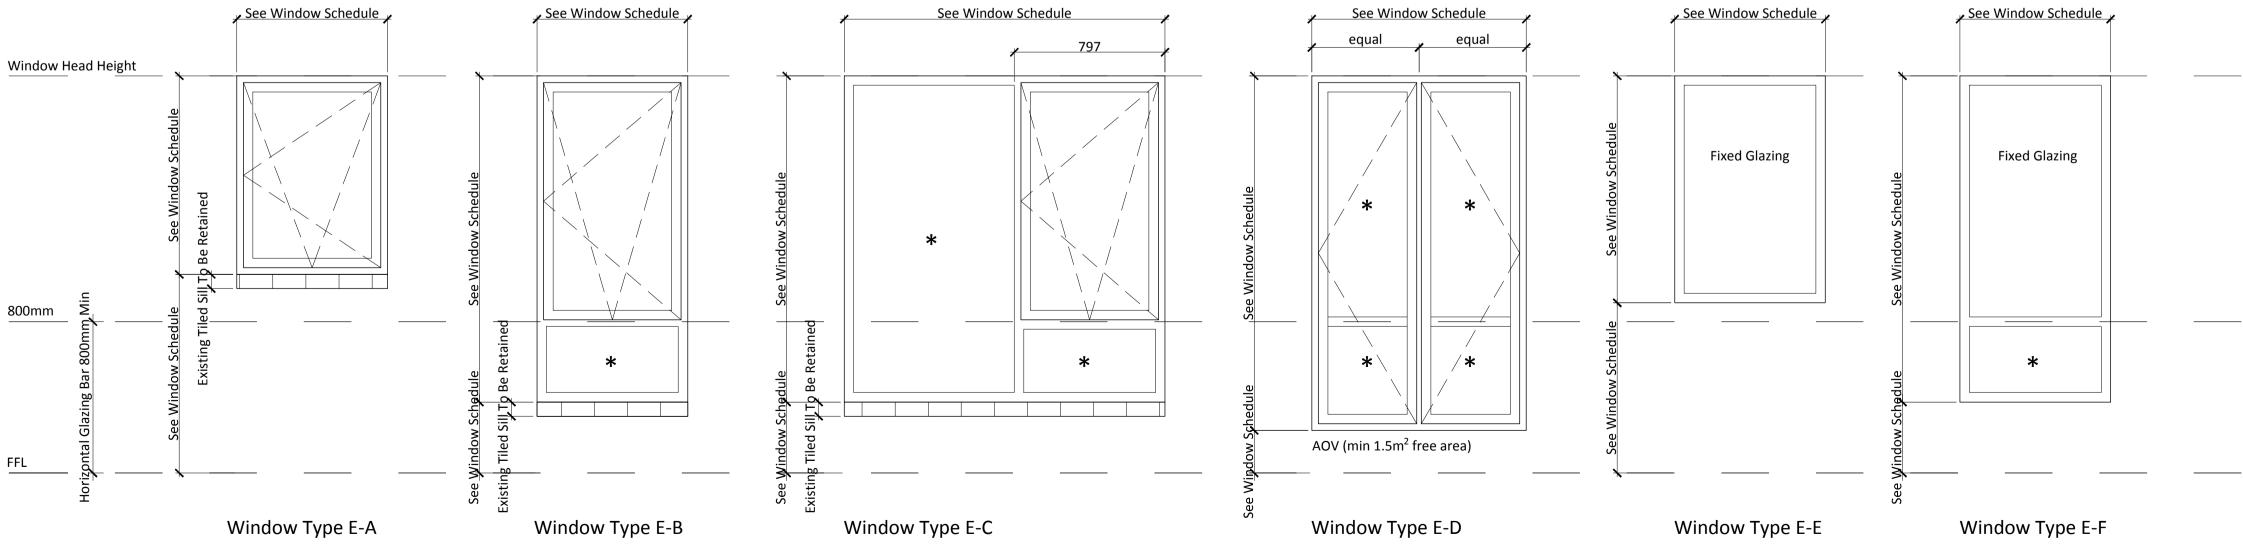

Door Type E-B

Internal Door Types

External Window Types

Door Type E-C

Door Type E-D

Door Type E-E

Door Type I-D

Door Type I-E

## Door Type E-F

## Notes

- All tolerance to manufactures discretion.
- Transom height to be at a height that sets the glazing line 800mm above FFL.
- Drawing to be read in conjunction with all 700 series door and window schedules.
- Glazing to achieve target 'U' Value for whole frame. Refer to
- window/door schedules for specific U-Values. • All ground floor windows to have 'lockable' restrictor stays. All upper floor windows to have restrictor stays.
- All ground and accessible first floor windows and doors to meet secure by design certification - PAS 24-1 and BS EN 356 2000.
- Fully reversible windows to be fitted with a mechanism that holds the window in the reverse position for cleaning. For more details see BS 8213-1. Refer to relevant window schedules for fully reversible windows.
- Glazing marked (+) is required to have manifestation. This should be in accordance with Approved Document K; Section 7. Manifestation should be at heights of between 850mm-1000mm & 1400mm-1600mm. Manifestation design tbc with manufacture.
- Laminated glass to be clearly etched BS 7950.
- All ground floor windows and doors must have laminated glass to outer panes; toughened glass to inner panes of critical locations.
- Glazing marked with an asterisk (\*) to be designated safety glass. Critical locations to comply with part K & N. Critical locations are considered to be up to 800mm above finished floor level for glazing within windows and 1500mm from finished floor level for glazing within doors and 300mm of doors.
- All doors to have level thresholds.
- Trickle vent (size and location) to be advised by M&E engineer.
- Single operating handle type and height to comply with WHDG & BS 8300.
- Refer to GA Plans for correct handing.
- All window opener handles to be set at a maximum of 1200mm from FFL.

Ζ

• Refer to drg. A(1)791 for typical internal door fixtures setting out profiles.

| Refer to GA Plans for correct handing.<br>All window opener handles to be set at a maximum of 1200mm from<br>FFL.<br>Refer to drg. A(1)791 for typical internal door fixtures setting out<br>profiles.                                                                                                                                                                                                                                                                                                                                                                                                                                                                                                                                                                                                                                                                                                                                                                                                                                                                                                                                                                                                                                                                                                                                                                                                                                                                                                                                                                                                                                                                                                                                                                                                                                                                                                                                                                                                                                                                                                                              |                                                                                                                |                                         |                                    |             |                                                 |                     |  |
|-------------------------------------------------------------------------------------------------------------------------------------------------------------------------------------------------------------------------------------------------------------------------------------------------------------------------------------------------------------------------------------------------------------------------------------------------------------------------------------------------------------------------------------------------------------------------------------------------------------------------------------------------------------------------------------------------------------------------------------------------------------------------------------------------------------------------------------------------------------------------------------------------------------------------------------------------------------------------------------------------------------------------------------------------------------------------------------------------------------------------------------------------------------------------------------------------------------------------------------------------------------------------------------------------------------------------------------------------------------------------------------------------------------------------------------------------------------------------------------------------------------------------------------------------------------------------------------------------------------------------------------------------------------------------------------------------------------------------------------------------------------------------------------------------------------------------------------------------------------------------------------------------------------------------------------------------------------------------------------------------------------------------------------------------------------------------------------------------------------------------------------|----------------------------------------------------------------------------------------------------------------|-----------------------------------------|------------------------------------|-------------|-------------------------------------------------|---------------------|--|
| 2 DRAWING UPDAT                                                                                                                                                                                                                                                                                                                                                                                                                                                                                                                                                                                                                                                                                                                                                                                                                                                                                                                                                                                                                                                                                                                                                                                                                                                                                                                                                                                                                                                                                                                                                                                                                                                                                                                                                                                                                                                                                                                                                                                                                                                                                                                     | ED AS FOLLOWS:<br>led. Critical glazing to profiles<br>ED AS FOLLOWS: External Do<br>ED AS FOLLOWS: Annotation | or Type E-E added a revised as clouded. | as clouded.<br>Door Type I-E added |             | 23.11.16 PMC 0<br>08.11.16 PMC 0<br>DATE INIT C |                     |  |
| Title                                                                                                                                                                                                                                                                                                                                                                                                                                                                                                                                                                                                                                                                                                                                                                                                                                                                                                                                                                                                                                                                                                                                                                                                                                                                                                                                                                                                                                                                                                                                                                                                                                                                                                                                                                                                                                                                                                                                                                                                                                                                                                                               | , Camden Park                                                                                                  |                                         | •                                  |             |                                                 |                     |  |
| Window & Do                                                                                                                                                                                                                                                                                                                                                                                                                                                                                                                                                                                                                                                                                                                                                                                                                                                                                                                                                                                                                                                                                                                                                                                                                                                                                                                                                                                                                                                                                                                                                                                                                                                                                                                                                                                                                                                                                                                                                                                                                                                                                                                         | Dor Profiles                                                                                                   | Drawn By                                | Checked By                         | Project No: | Drawing No:                                     | Revision            |  |
| 1:20@A1                                                                                                                                                                                                                                                                                                                                                                                                                                                                                                                                                                                                                                                                                                                                                                                                                                                                                                                                                                                                                                                                                                                                                                                                                                                                                                                                                                                                                                                                                                                                                                                                                                                                                                                                                                                                                                                                                                                                                                                                                                                                                                                             | 18.10.16                                                                                                       | PMC                                     | CJA                                | K160423     | A (1)790                                        | 3                   |  |
| St Johns House 1A Knoll Rise Orpington Kent BR6 0JX<br>01689 888222 orpington@calfordseaden.co.uk                                                                                                                                                                                                                                                                                                                                                                                                                                                                                                                                                                                                                                                                                                                                                                                                                                                                                                                                                                                                                                                                                                                                                                                                                                                                                                                                                                                                                                                                                                                                                                                                                                                                                                                                                                                                                                                                                                                                                                                                                                   |                                                                                                                |                                         |                                    |             |                                                 |                     |  |
| calfordseaden LLP is a Limited Liability Partnership Registered in England & Wales number OC315838 <b>ORPINGTON</b> ILLINDON ILLINGHAM ILLING |                                                                                                                |                                         |                                    |             | calfordseade                                    | calfordseaden.co.uk |  |