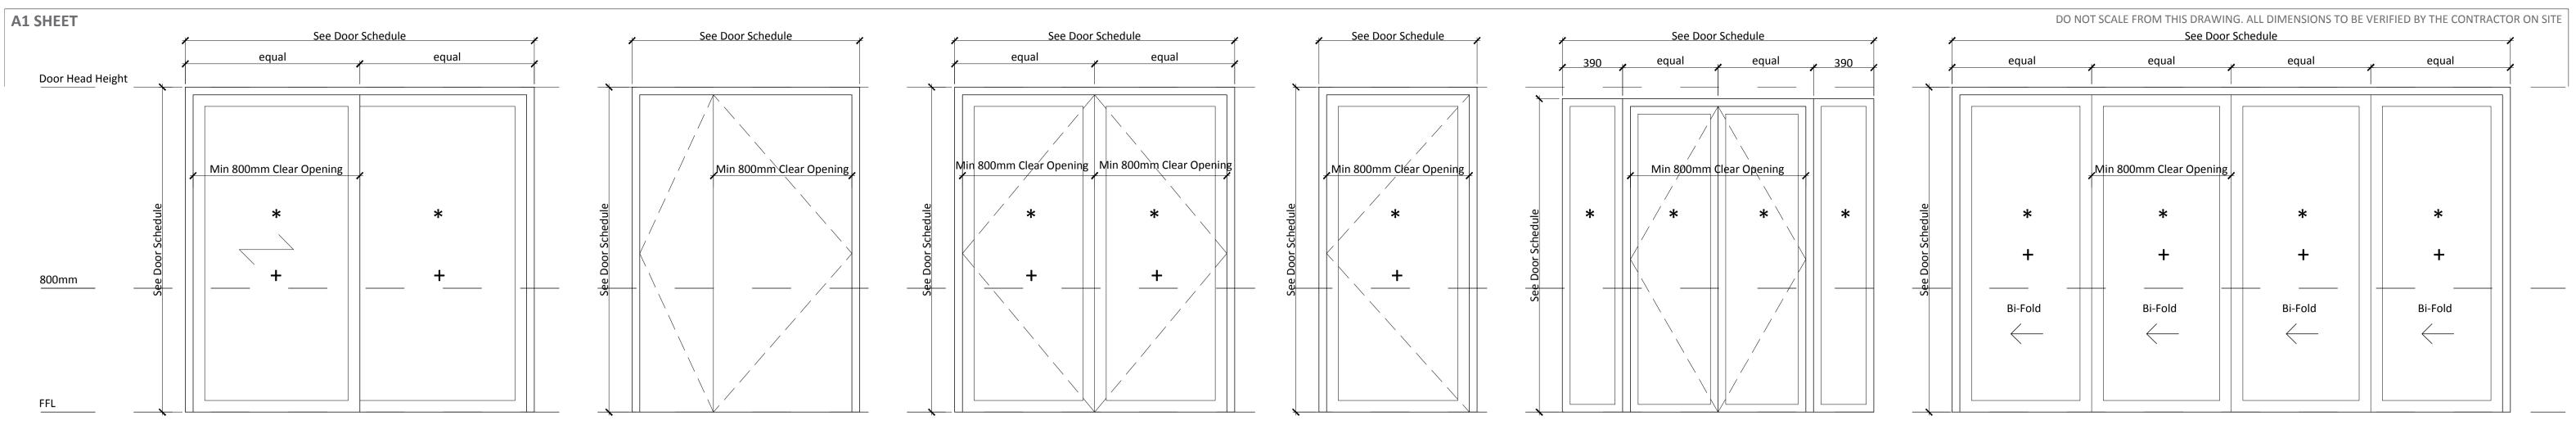

## Notes

- All tolerance to manufactures discretion.
- Transom height to be at a height that sets the glazing line 800mm above FFL.
- Drawing to be read in conjunction with all 700 series door and window schedules.
- Glazing to achieve target 'U' Value for whole frame. Refer to
- window/door schedules for specific U-Values. • All ground floor windows to have 'lockable' restrictor stays. All upper floor windows to have restrictor stays.
- All ground and accessible first floor windows and doors to meet secure by design certification - PAS 24-1 and BS EN 356 2000.
- Fully reversible windows to be fitted with a mechanism that holds the window in the reverse position for cleaning. For more details see BS 8213-1. Refer to relevant window schedules for fully reversible windows.
- Glazing marked (+) is required to have manifestation. This should be in accordance with Approved Document K; Section 7. Manifestation should be at heights of between 850mm-1000mm & 1400mm-1600mm. Manifestation design tbc with manufacture.
- Laminated glass to be clearly etched BS 7950.
- All ground floor windows and doors must have laminated glass to outer panes; toughened glass to inner panes of critical locations.
- Glazing marked with an asterisk (\*) to be designated safety glass. Critical locations to comply with part K & N. Critical locations are considered to be up to 800mm above finished floor level for glazing within windows and 1500mm from finished floor level for glazing within doors and 300mm of doors.
- All doors to have level thresholds.
- Trickle vent (size and location) to be advised by M&E engineer.
- Single operating handle type and height to comply with WHDG & BS 8300.
- Refer to GA Plans for correct handing.
- All window opener handles to be set at a maximum of 1200mm from FFL.

Ζ

• Refer to drg. A(1)791 for typical internal door fixtures setting out profiles.

| Refer to GA Plans for correct handing.<br>All window opener handles to be set at a maximum of 1200mm from<br>FFL.<br>Refer to drg. A(1)791 for typical internal door fixtures setting out<br>profiles.                                                                                                                                                                                                                                                                                                                                                                                                                                                                                                                                                                                                                                                                                                                                                                                                                                                                                                                                                                                                                                                                                                                                                                                                                                                                                                                                                                                                                                                                                                                                                                                                                                                                                                                                                                                                                                                                                                                              |                                                                                                                |                                         |                                    |             |                                                 |                     |  |
|-------------------------------------------------------------------------------------------------------------------------------------------------------------------------------------------------------------------------------------------------------------------------------------------------------------------------------------------------------------------------------------------------------------------------------------------------------------------------------------------------------------------------------------------------------------------------------------------------------------------------------------------------------------------------------------------------------------------------------------------------------------------------------------------------------------------------------------------------------------------------------------------------------------------------------------------------------------------------------------------------------------------------------------------------------------------------------------------------------------------------------------------------------------------------------------------------------------------------------------------------------------------------------------------------------------------------------------------------------------------------------------------------------------------------------------------------------------------------------------------------------------------------------------------------------------------------------------------------------------------------------------------------------------------------------------------------------------------------------------------------------------------------------------------------------------------------------------------------------------------------------------------------------------------------------------------------------------------------------------------------------------------------------------------------------------------------------------------------------------------------------------|----------------------------------------------------------------------------------------------------------------|-----------------------------------------|------------------------------------|-------------|-------------------------------------------------|---------------------|--|
| 2 DRAWING UPDAT                                                                                                                                                                                                                                                                                                                                                                                                                                                                                                                                                                                                                                                                                                                                                                                                                                                                                                                                                                                                                                                                                                                                                                                                                                                                                                                                                                                                                                                                                                                                                                                                                                                                                                                                                                                                                                                                                                                                                                                                                                                                                                                     | ED AS FOLLOWS:<br>led. Critical glazing to profiles<br>ED AS FOLLOWS: External Do<br>ED AS FOLLOWS: Annotation | or Type E-E added a revised as clouded. | as clouded.<br>Door Type I-E added |             | 23.11.16 PMC 0<br>08.11.16 PMC 0<br>DATE INIT C |                     |  |
| Title                                                                                                                                                                                                                                                                                                                                                                                                                                                                                                                                                                                                                                                                                                                                                                                                                                                                                                                                                                                                                                                                                                                                                                                                                                                                                                                                                                                                                                                                                                                                                                                                                                                                                                                                                                                                                                                                                                                                                                                                                                                                                                                               | , Camden Park                                                                                                  |                                         | •                                  |             |                                                 |                     |  |
| Window & Do                                                                                                                                                                                                                                                                                                                                                                                                                                                                                                                                                                                                                                                                                                                                                                                                                                                                                                                                                                                                                                                                                                                                                                                                                                                                                                                                                                                                                                                                                                                                                                                                                                                                                                                                                                                                                                                                                                                                                                                                                                                                                                                         | Dor Profiles                                                                                                   | Drawn By                                | Checked By                         | Project No: | Drawing No:                                     | Revision            |  |
| 1:20@A1                                                                                                                                                                                                                                                                                                                                                                                                                                                                                                                                                                                                                                                                                                                                                                                                                                                                                                                                                                                                                                                                                                                                                                                                                                                                                                                                                                                                                                                                                                                                                                                                                                                                                                                                                                                                                                                                                                                                                                                                                                                                                                                             | 18.10.16                                                                                                       | PMC                                     | CJA                                | K160423     | A (1)790                                        | 3                   |  |
| St Johns House 1A Knoll Rise Orpington Kent BR6 0JX<br>01689 888222 orpington@calfordseaden.co.uk                                                                                                                                                                                                                                                                                                                                                                                                                                                                                                                                                                                                                                                                                                                                                                                                                                                                                                                                                                                                                                                                                                                                                                                                                                                                                                                                                                                                                                                                                                                                                                                                                                                                                                                                                                                                                                                                                                                                                                                                                                   |                                                                                                                |                                         |                                    |             |                                                 |                     |  |
| calfordseaden LLP is a Limited Liability Partnership Registered in England & Wales number OC315838 <b>ORPINGTON</b> ILLINDON ILLINGHAM ILLING |                                                                                                                |                                         |                                    |             | calfordseade                                    | calfordseaden.co.uk |  |