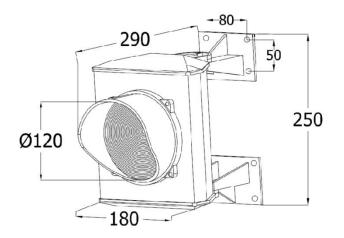

| Description         | Characteristics               |
|---------------------|-------------------------------|
| Item N°             | 290005                        |
| Type of lamp        | LED card with 50 LEDs         |
| Duration            | 100.000 h                     |
| Color               | red and green                 |
| Body                | aluminum, powder coated       |
| Voltage             | 230V or 24V – AC/DC           |
| Protection class    | IP 65                         |
| Ambient temperature | -25°C to +55°C                |
| Dimensions          | 180 x 250 x 290 mm / Ø 120 mm |