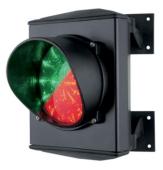

## data sheet LED signal light Twinlight

Single signal light with combined red and green function in one body. (completely green or red, depending on the traffic situation)

Appropriate for garage and door entrances.

| Description         | Characteristics               |
|---------------------|-------------------------------|
| Item N°             | 290005                        |
| Type of lamp        | LED card with 50 LEDs         |
| Duration            | 100.000 h                     |
| Color               | red and green                 |
| Body                | aluminum, powder coated       |
| Voltage             | 230V or 24V – AC/DC           |
| Protection class    | IP 65                         |
| Ambient temperature | -25°C to +55°C                |
| Dimensions          | 180 x 250 x 290 mm / Ø 120 mm |