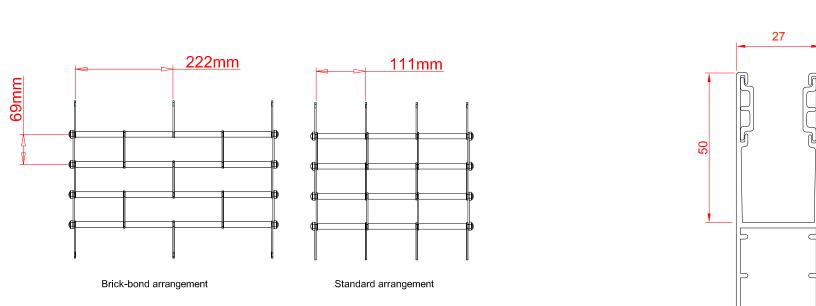

## GRILLE

Brick formation as standard, utilising 13mm diameter tubes enclosing 8mm steel rods. Vertical lattice links create 56mm high openings (lower/higher available on request), enabling 75% transparency.

# **TUBE & LINK (ALUMINIUM HOUSING)**

**MAXIMUM VISION SECURITY GRILLE:: TECHNICAL DATASHEET 15** 

**SLAT PROFILE** 

**GUIDE CHANNELS**