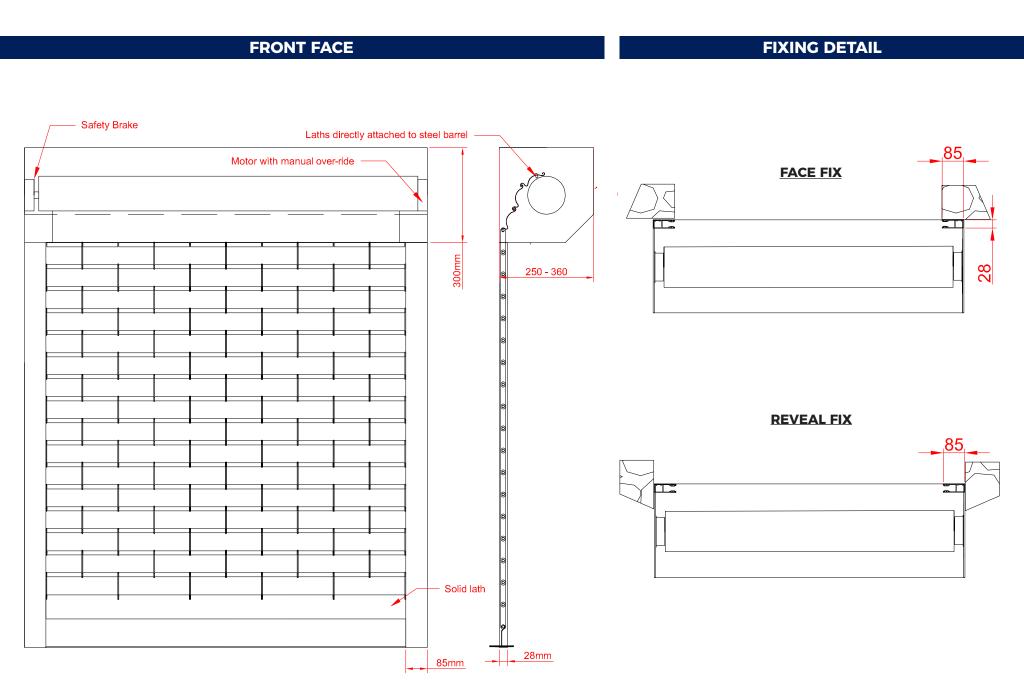

## **ENCLOSURE**

Roll-formed aluminium with aluminium alloy end plates.

Finish: White or Brown as standard, or powder coated to match powder coated grille (surcharge applies).

Steel housing also available (see Datasheet 16).

## **BOTTOM RAIL**

Steel 'L' or 'T' shaped bottom rail.

## **GUIDE CHANNELS**

Extruded aluminium guide channels with brush inserts. Width of 75mm.

Finish: White or Brown as standard, or powder coated to match powder coated grille.

## **OPERATION**

**Electric, Tubular Motor**: Tubular motor with internal rocker or external key switch as standard & safety brake as appropriate to comply with legislation. Manual override facility & crank handle as required (surcharge applies).