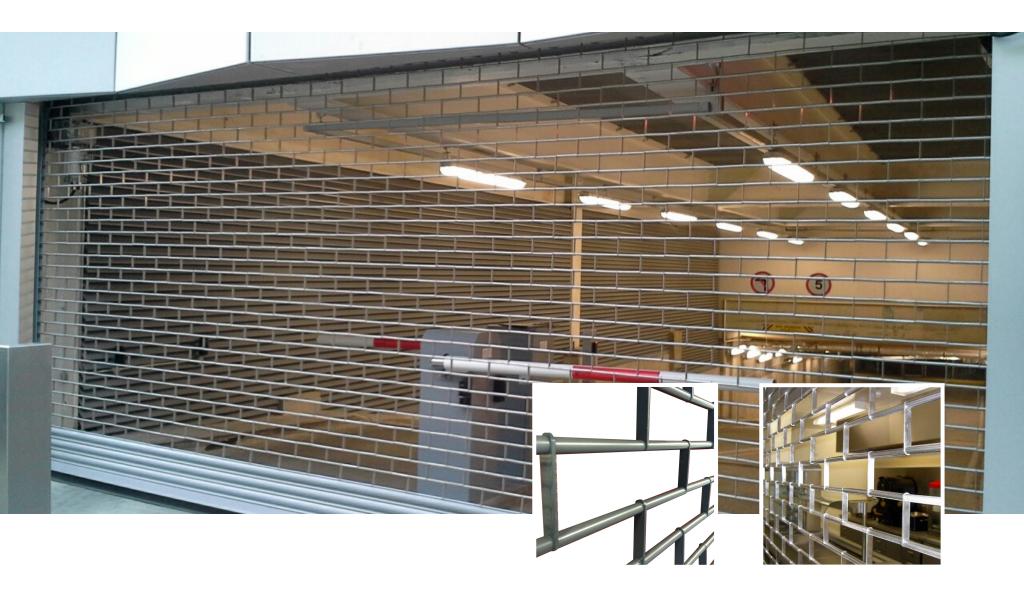

## MAXIMUM VISION SECURITY GRILLE :: TECHNICAL DATASHEET 15

Medium security commercial sites where see-through vision is a priority. The Tube & Link security grille comprises steel rod-filled tubes and vertical links which provide large openings for maximum vision, light ingress and ventilation. It is commonly installed behind glass, but can also be a standalone security barrier. This datasheet details the aluminium box and guide system - for the steel system see Datasheet 16.

## **APPLICATIONS**

Medium security commercial sites where see-through vision is a priority. The Tube & Link offers high visibility and can be used internally behind glass for shop displays, or as a standalone security barrier. Suitable for internal or external face or reveal fit.

## GRILLE

Brick formation as standard, utilising 13mm diameter tubes enclosing 8mm steel rods. Vertical lattice links create 56mm high openings (lower/higher available on request), enabling 75% transparency.