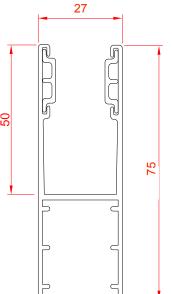

## **GUIDE CHANNELS**

Extruded aluminium guide channels with brush inserts. Width of 75mm.

Finish: White or Brown as standard, or powder coated to match powder coated grille.