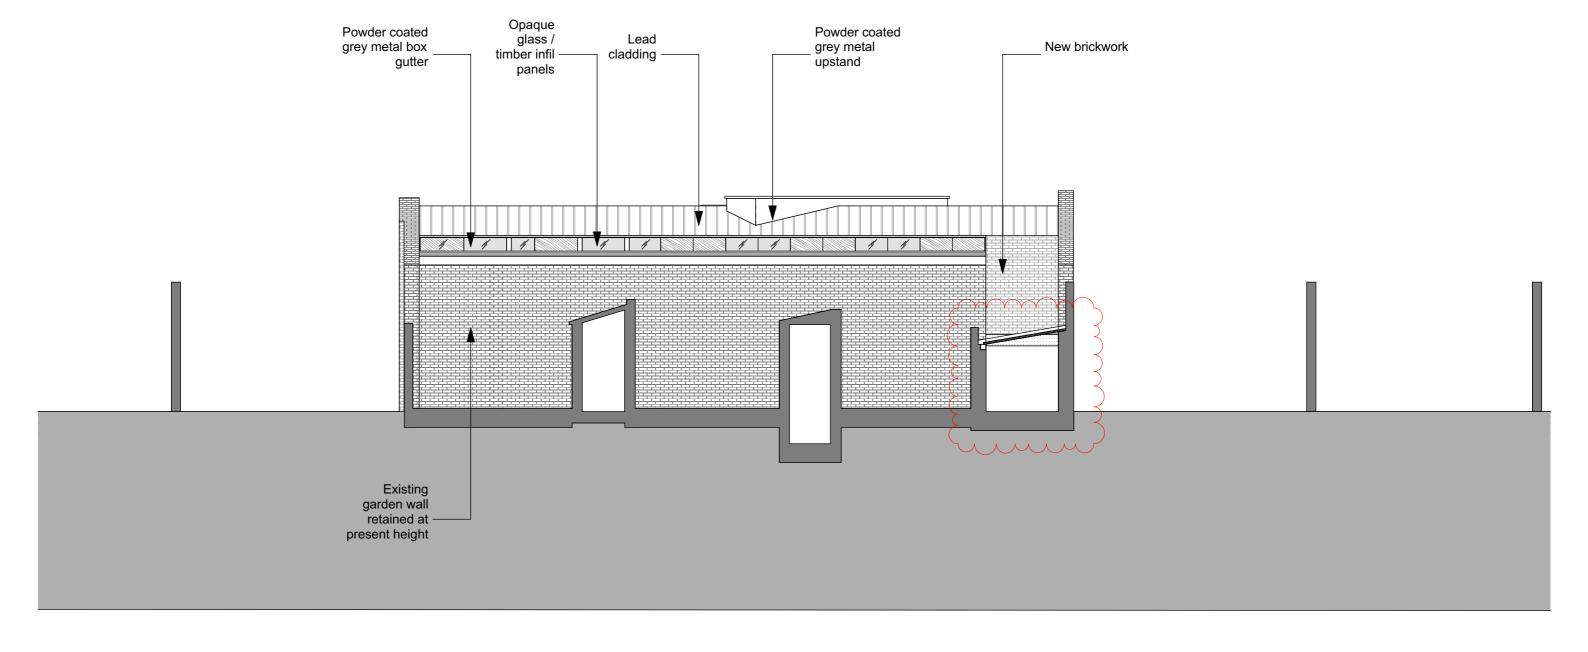

Stepping Pevel introduced in meeting room adjace notes no.4 Mecklenburgh Street

Proposed Elevations
© Re-creo Architecture Ltd. All rights reserved. This drawing is the sole property of Re-creo Architecture Ltd. and any use of this drawing without written consent is strictly prohibited. This drawing is not to be scaled. Drawing scales as indicated are for reference only. Written dimensions shall govern and checked prior to any work proceeding. Any discrepencies shall be reported to the Architect for comment.

Scale 1:100 Drawn by Issue Date

Project No. 1155R Drawing No. AP.07.03 Revision Α

Project Office Scheme Site 195-199 Gray's Inn Road, WC1X 8UL Drawing Rear Elevation