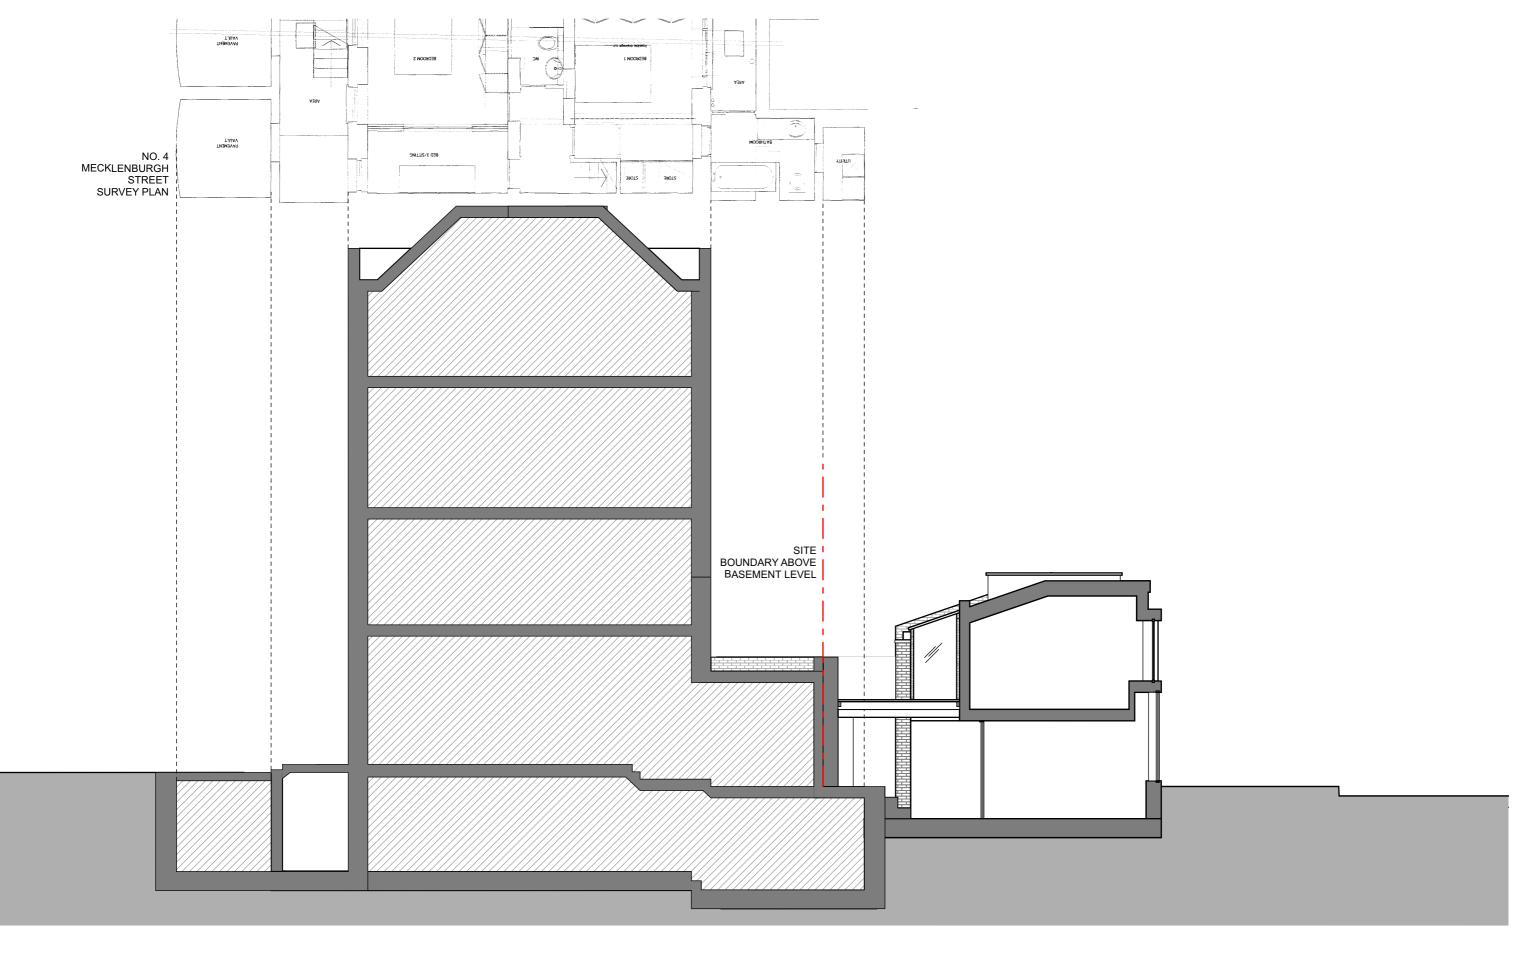

Rev Description

Date Stepped level introduced in meeting room adjacent to no.4 Mecklenburgh Street Α

no.4 Mecklenburgh Street survey detail added

Proposed Sections
© Re-creo Architecture Ltd. All rights reserved. This drawing is the sole property of Re-creo Architecture Ltd. and any use of this drawing without written consent is strictly prohibited. This drawing is not to be scaled. Drawing scales as indicated are for reference only. Written dimensions shall govern and checked prior to any work proceeding. Any discrepencies shall be reported to the Architect for comment.

Scale 1:100 Drawn by Issue Date

Project No. 1155R Drawing No. AP.08.01

В

Revision

Project Office Scheme Site

195-199 Gray's Inn Road, WC1X 8UL Drawing Section AA