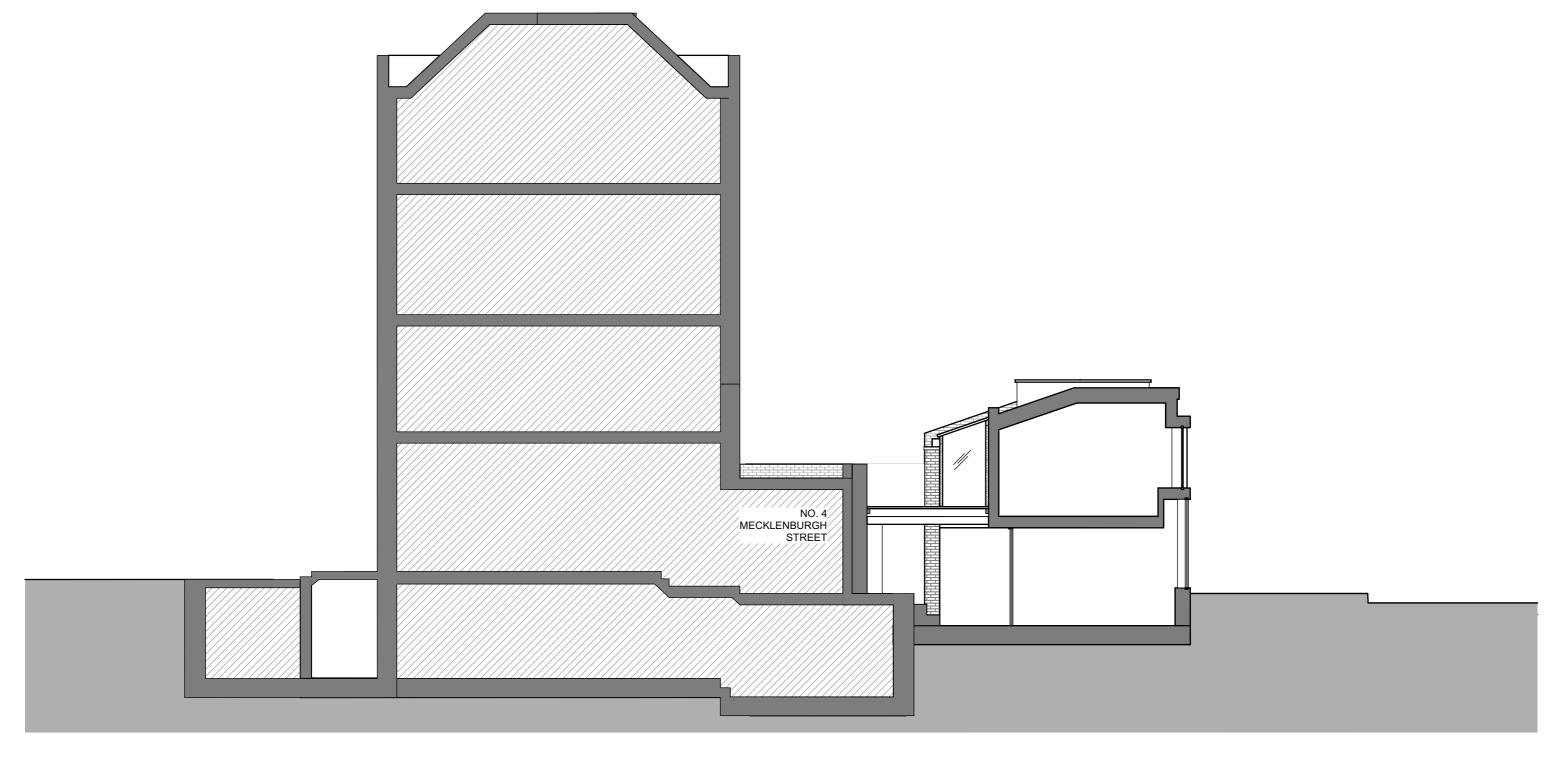

Rev Description

Date

Stepped level introduced in meeting room adjacent to no.4 Mecklenburgh Street Α

no.4 Mecklenburgh Street survey detail added Amendments to small meeting room

Proposed Sections
© Re-creo Architecture Ltd. All rights reserved. This drawing is the sole property of Re-creo Architecture Ltd. and any use of this drawing without written consent is strictly prohibited. This drawing is not to be scaled. Drawing scales as indicated are for reference only. Written dimensions shall govern and checked prior to any work proceeding. Any discrepencies shall be reported to the Architect for comment.

Scale 1:100 Drawn by Issue Date

Project No. 1155R Drawing No. AP.08.01

С

Revision

Project Office Scheme Site 195-199 Gray's Inn Road, WC1X 8UL

Drawing Section AA