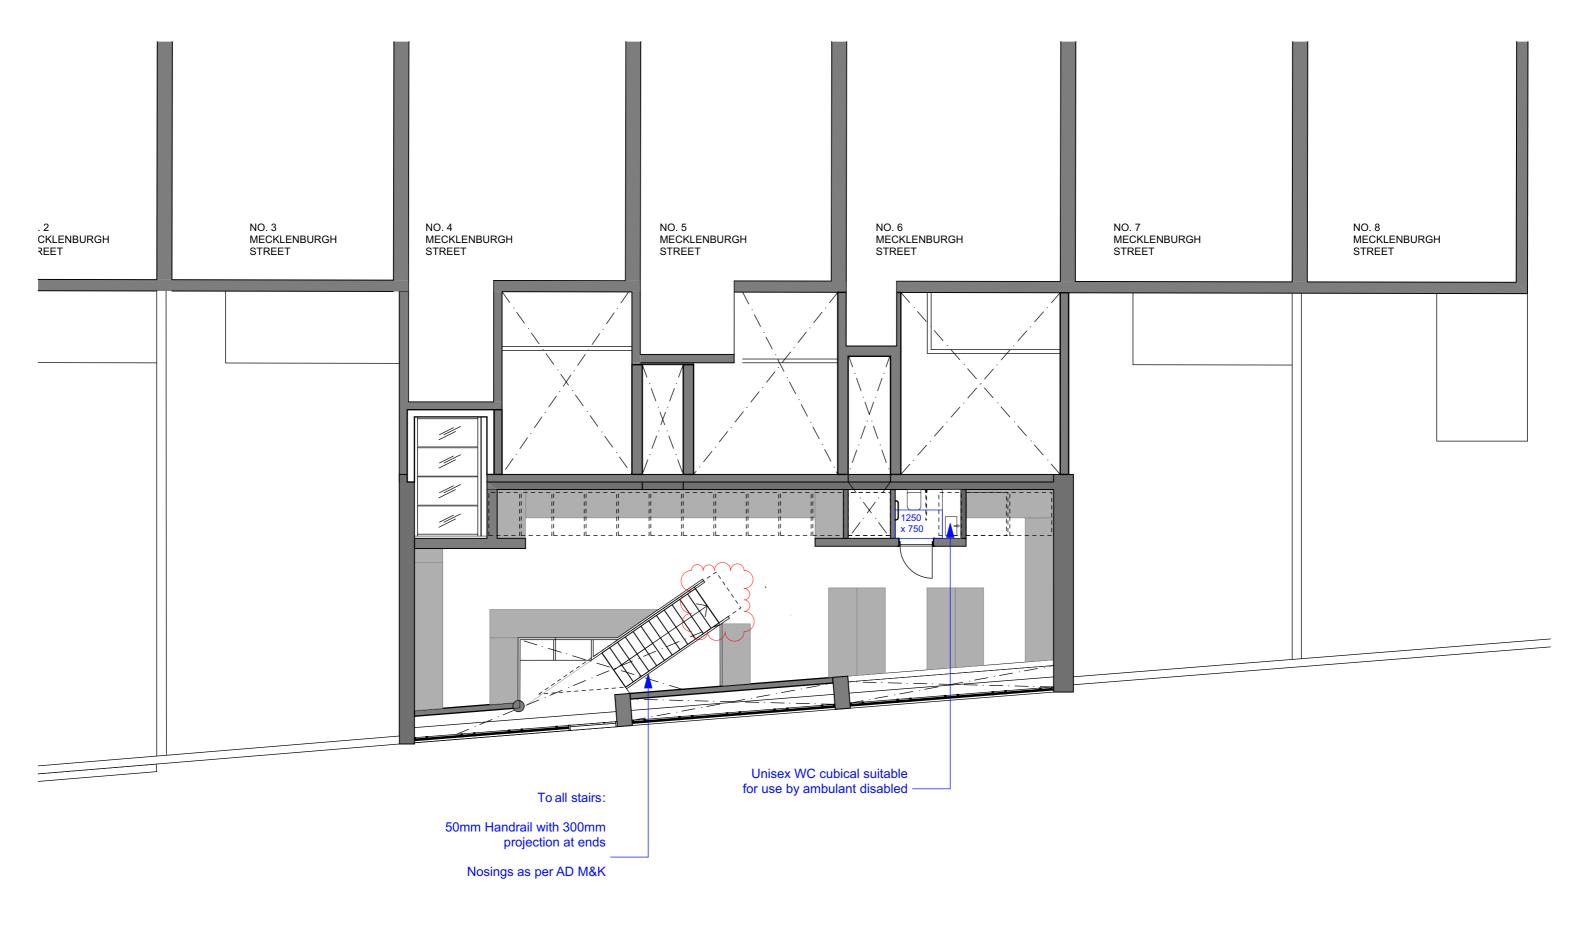

Rev Description

Date

O9 Accessibility

® Re-creo Architecture Ltd. All rights reserved. This drawing is the sole property of Re-creo Architecture Ltd. and any use of this drawing without written consent is strictly prohibited. This drawing is not to be scaled. Drawing scales as indicated are for reference only. Written dimensions shall govern and checked prior to any work proceeding. Any discrepencies shall be reported to the Architect for comment.

Scale 1:100 Drawn by Issue Date

Project No. 1155R Drawing No. AP.09.02 Revision

Project Office Scheme

Site 195-199 Gray's Inn Road, WC1X 8UL Drawing

First Floor 1100mm Cut