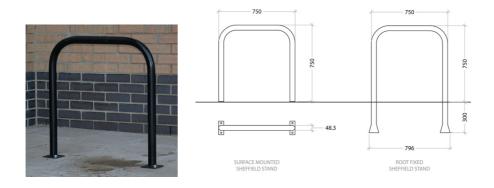

Camden Local Planning Authority FAO: Nora-Andreea Constantinescu

RE: <u>96 West End Lane</u> Ref: 2017/2593/P

Further to your recent communication, I would like to address the two points raised.

1. I can confirm that we will install 2 'Sheffield' cycle racks, for the provision of 4 bicycles, parallel to the rear wall/main entrance to the proposed gym. These will be situated in front of the disabled parking space. The cycle racks will be in the style shown below: