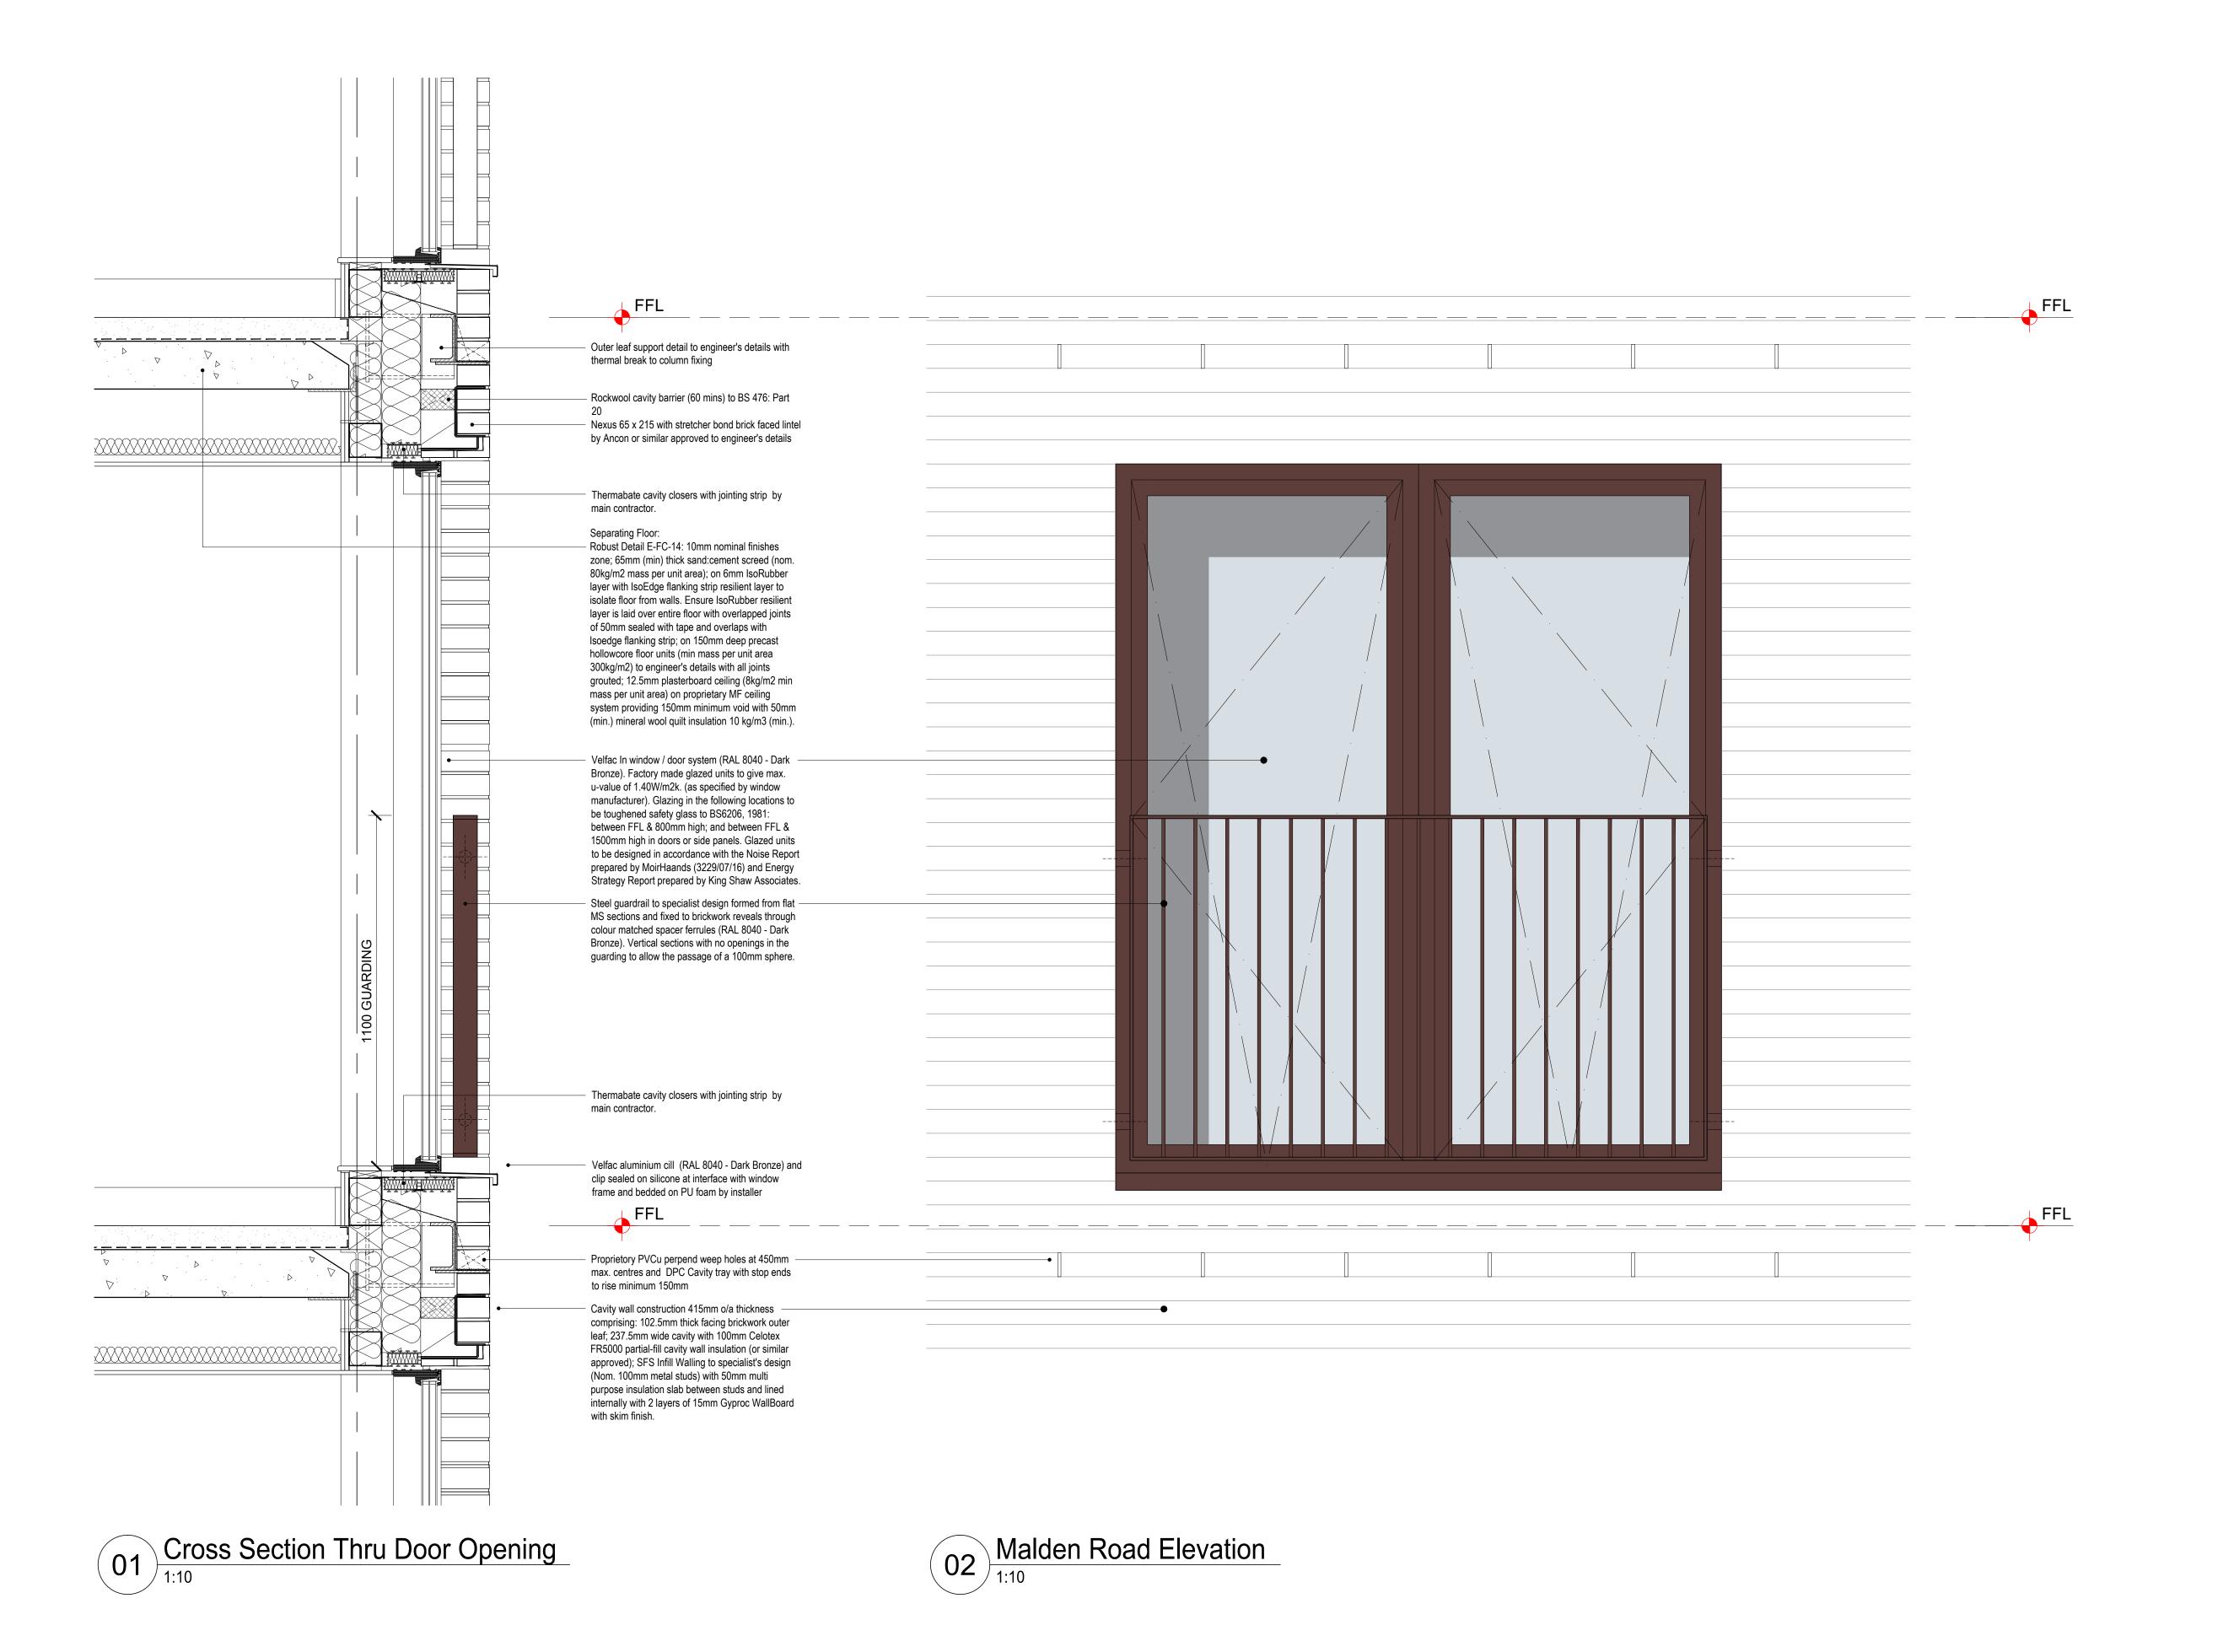

Client

AVAMORE LIMITED

Project 3 MALDEN ROAD, KENTISH TOWN LONDON, NW5 3HS

Drawing Title
GENERAL DETAILS - SHEET 5
MALDEN ROAD DOOR GUARD DETAILS

 Project No.
 Drawing No.
 Revision

 2572
 INC-MA[30]0005
 P00