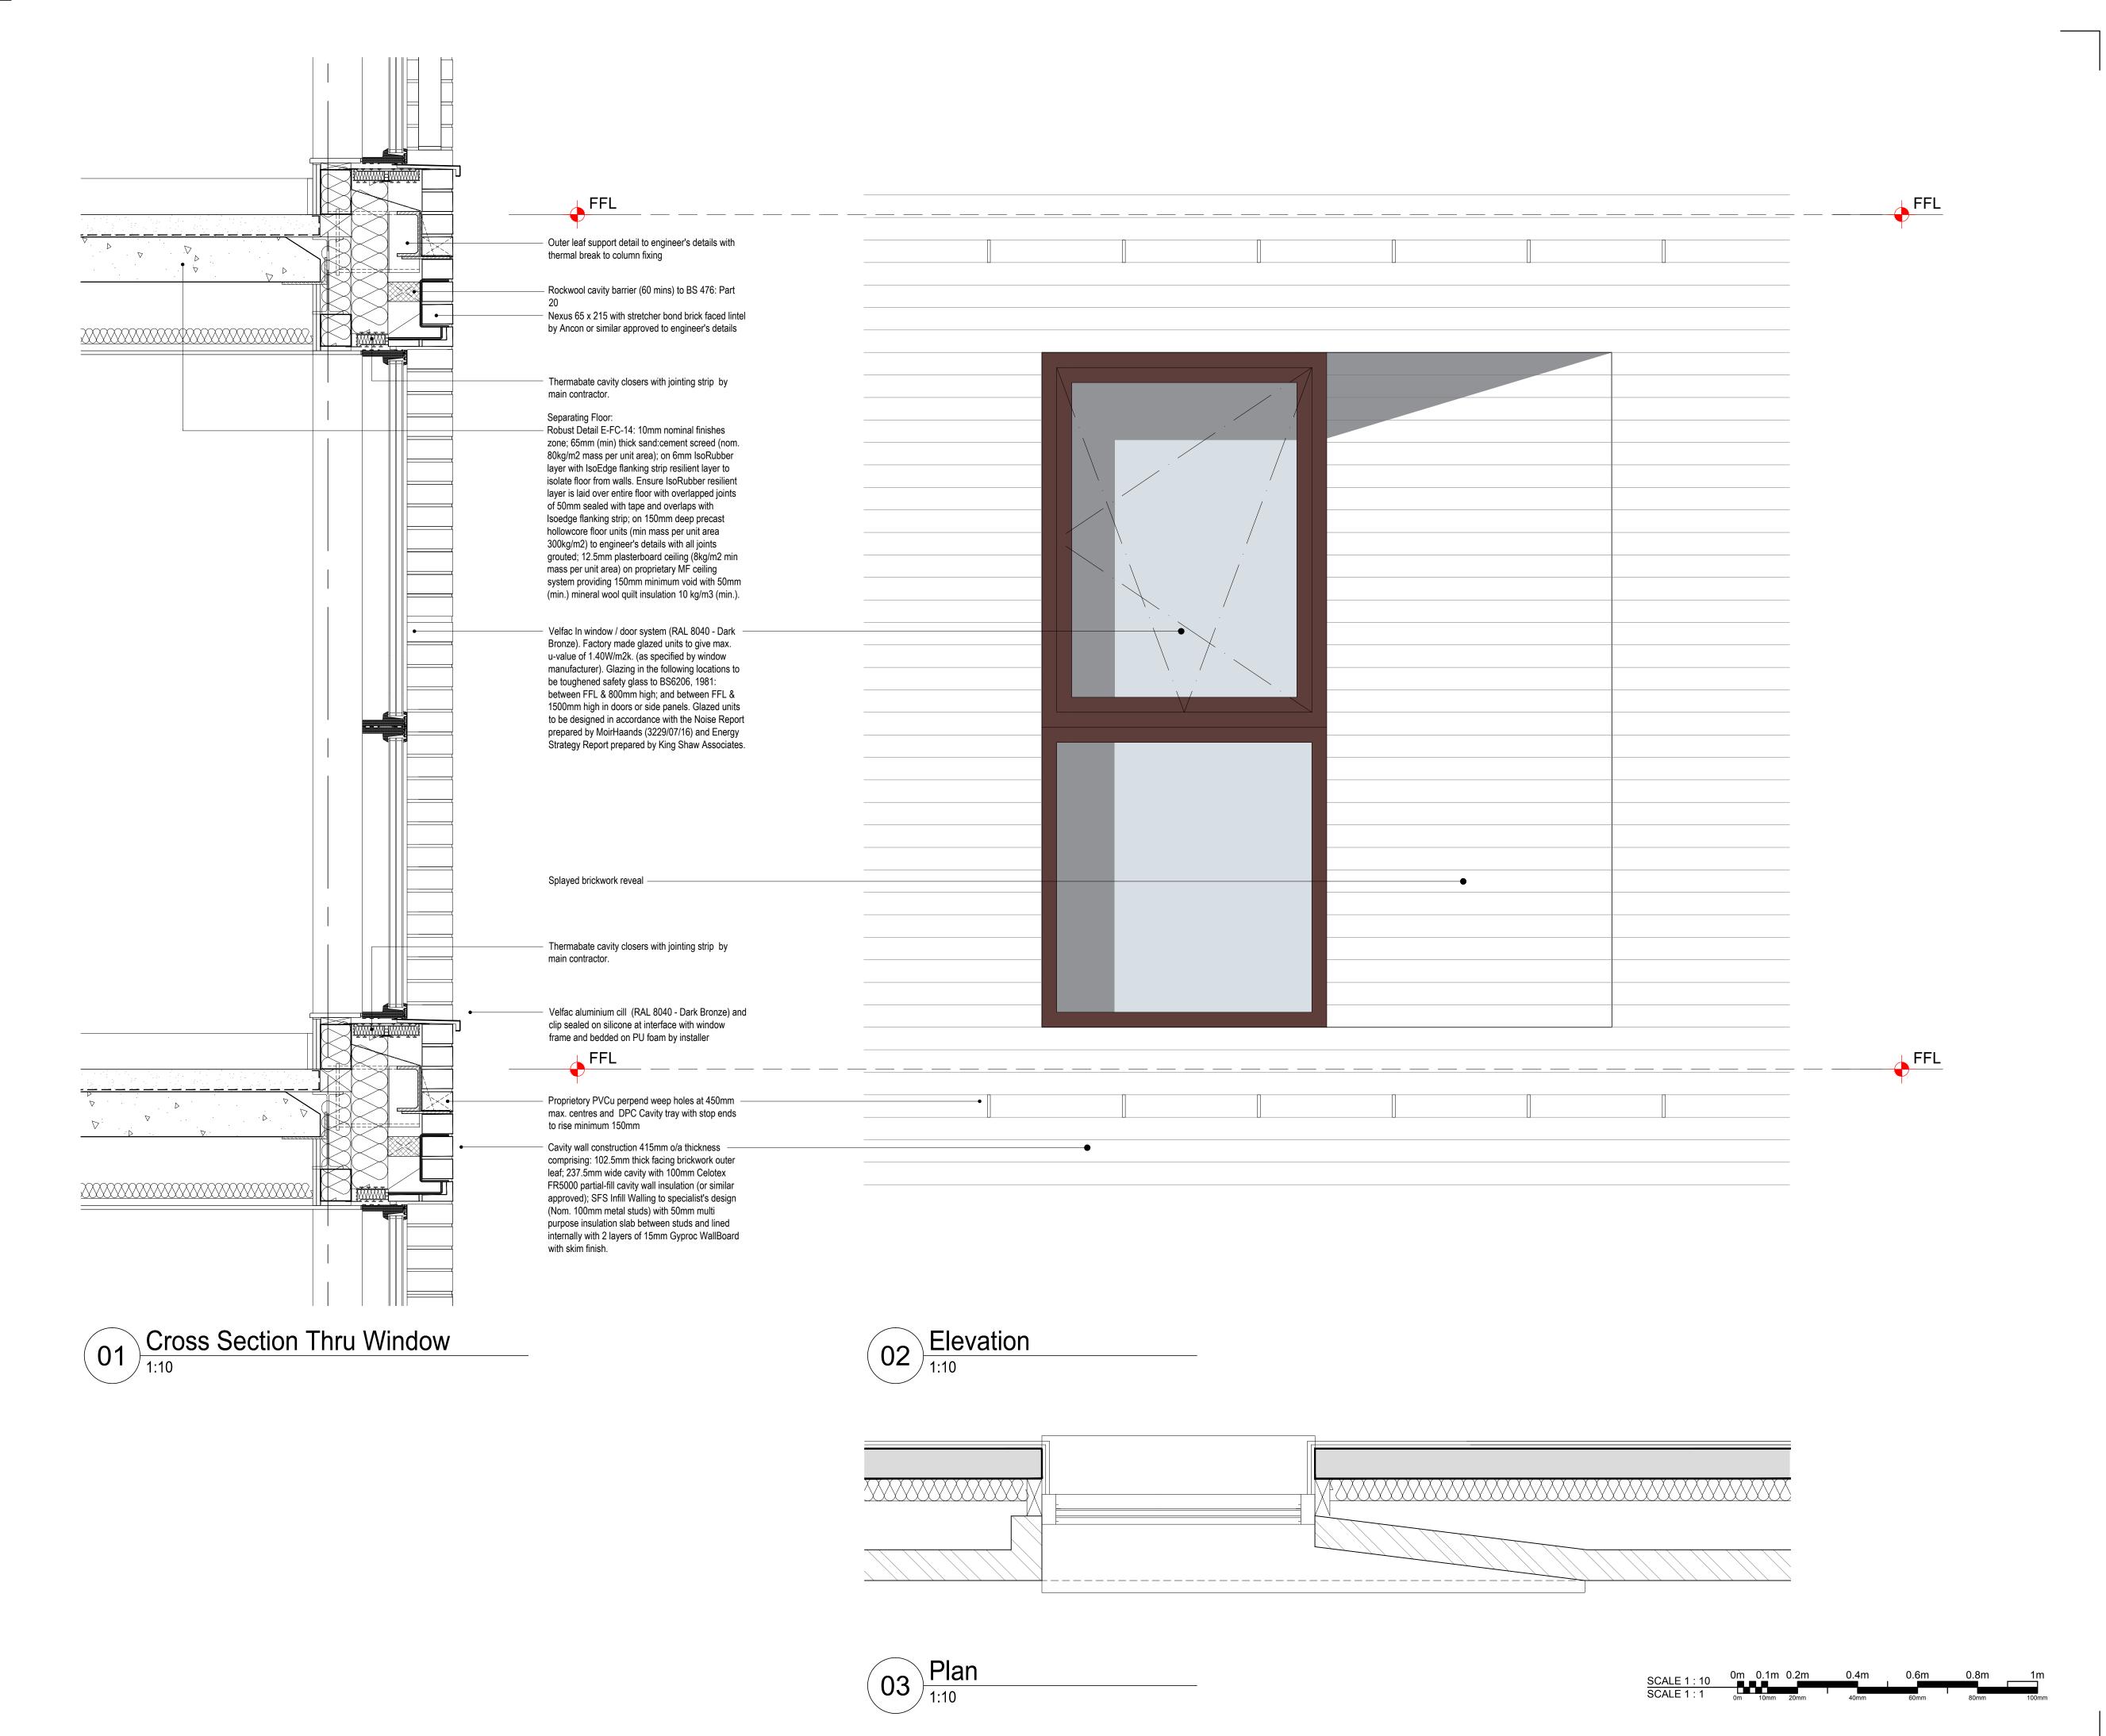

3 MALDEN ROAD, KENTISH TOWN LONDON, NW5 3HS

Drawing Title

GENERAL DETAILS - SHEET 6 WINDOW WITH SPLAYED REVEAL DETAILS

Project No. Drawing No. Revision INC-MA[30]0006 2572 P00 Scale Date Drawn by 1:10@A1 07.04.17 CJ