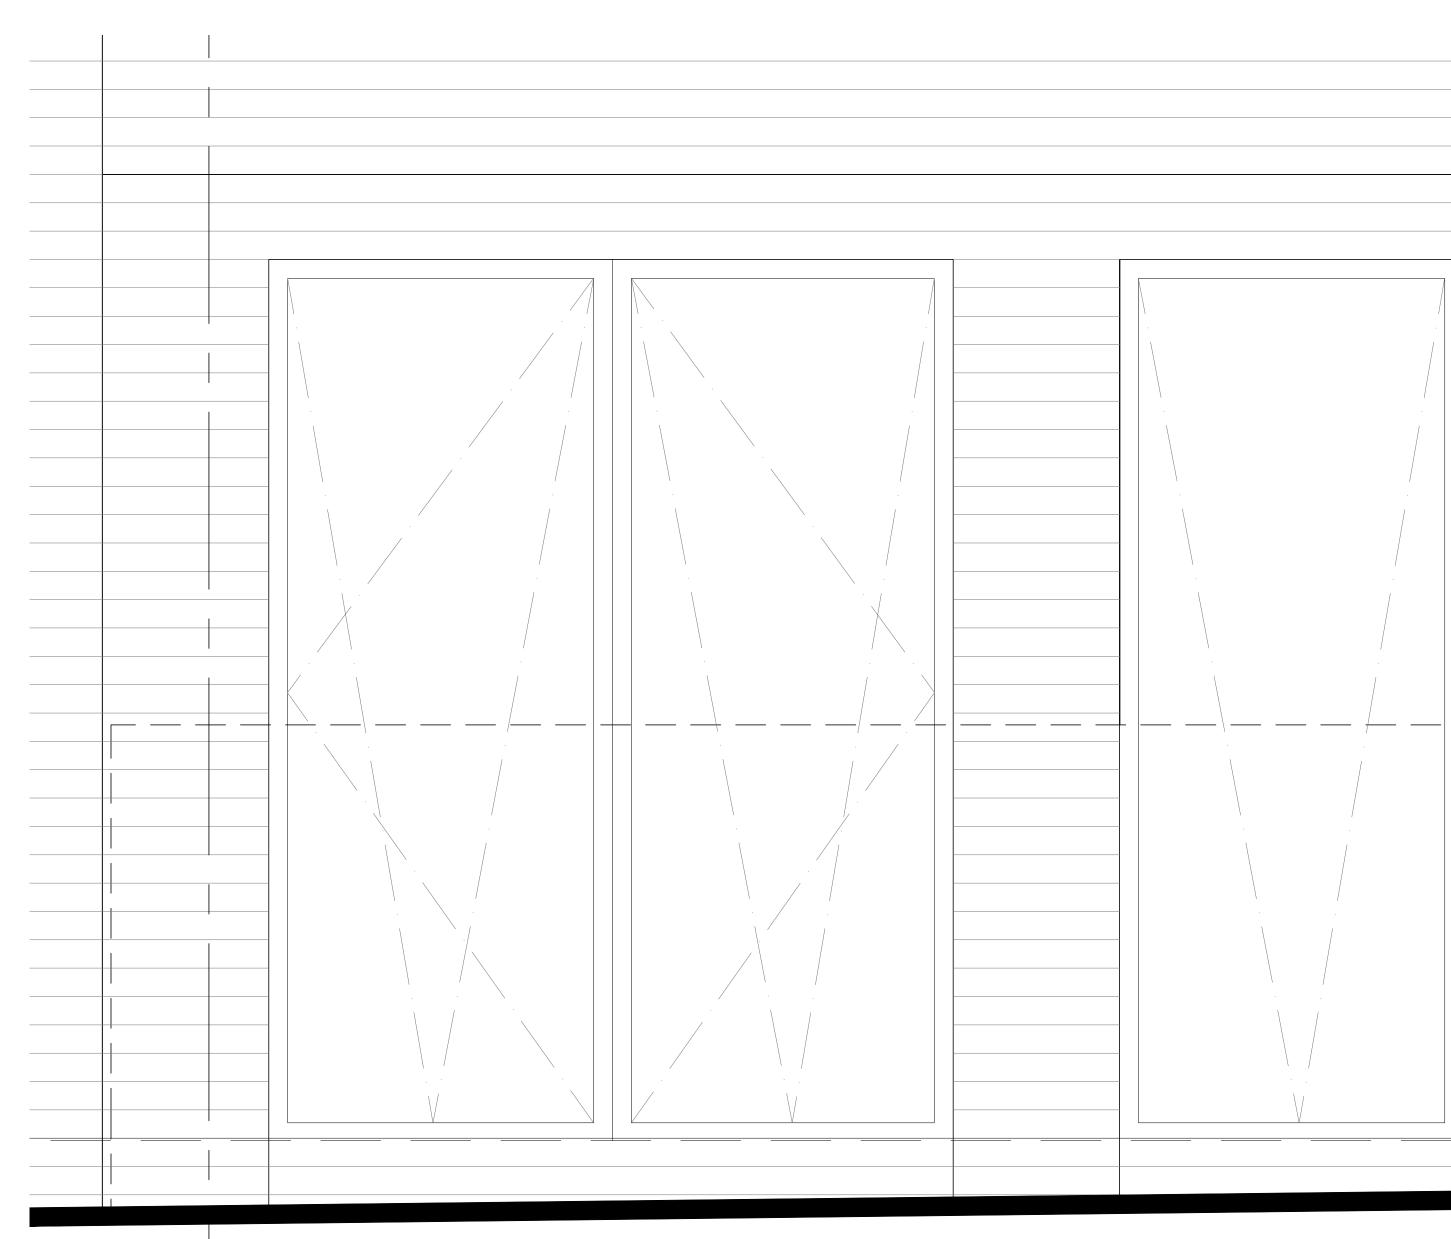

## Malden Road Elevation

Drawing Title

FENESTRATION DETAILS (SHEET 1) UNIT 0.1 - GROUND FLOOR TO MALDEN ROAD

| Project No.<br>2572 | Drawing No.<br>INC-MA[70]0001 | Revision<br>P00 |
|---------------------|-------------------------------|-----------------|
| Scale               | Date                          | Drawn by        |
| 1:10@A1             | 07.04.17                      | CJ              |
|                     | PLANNING                      |                 |