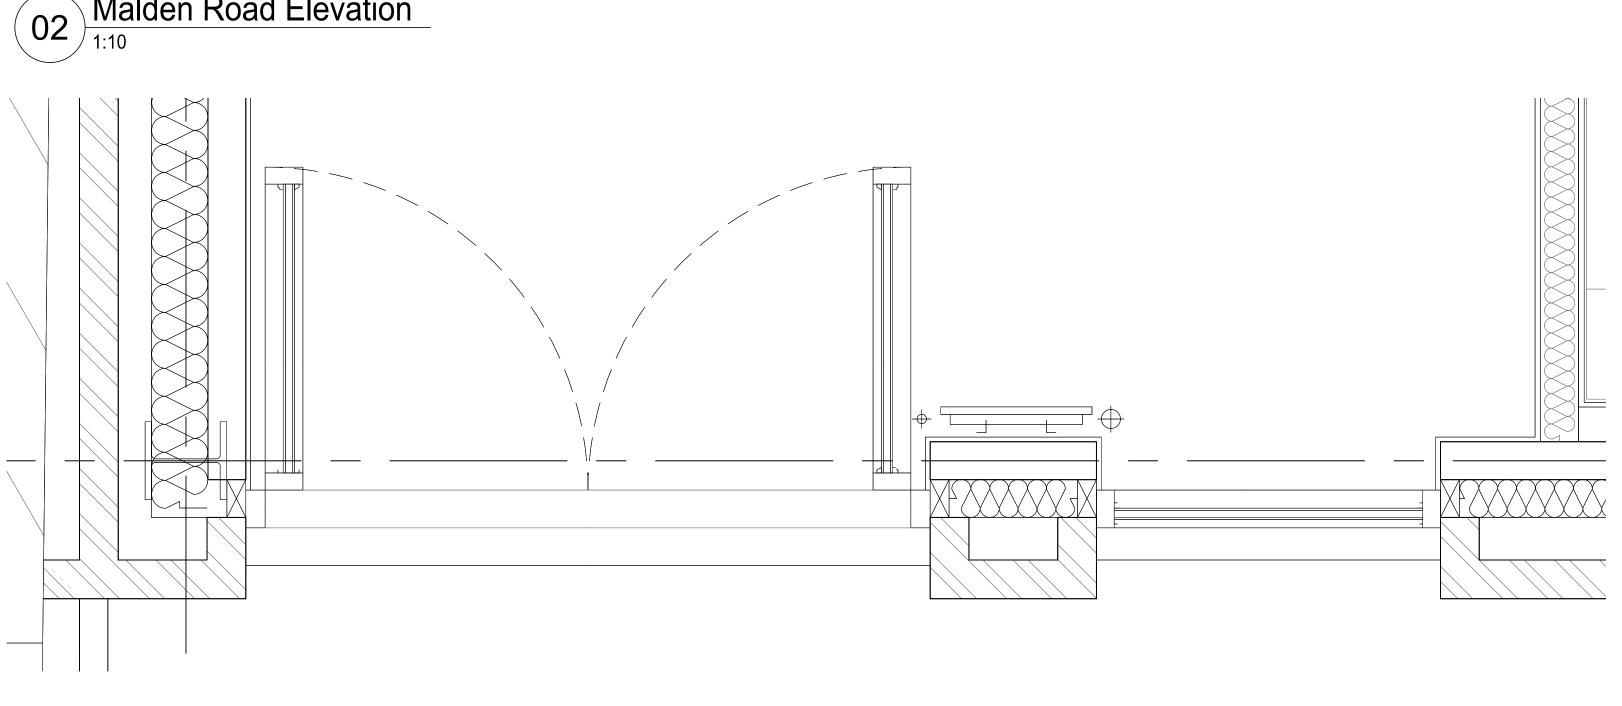

Drawing Title

FENESTRATION DETAILS (SHEET 1) UNIT 0.1 - GROUND FLOOR TO MALDEN ROAD

| Project No.<br>2572 | Drawing No.<br>INC-MA[70]0001 | Revision<br>P00 |
|---------------------|-------------------------------|-----------------|
| Scale               | Date                          | Drawn by        |
| 1:10@A1             | 07.04.17                      | CJ              |
|                     | PLANNING                      |                 |