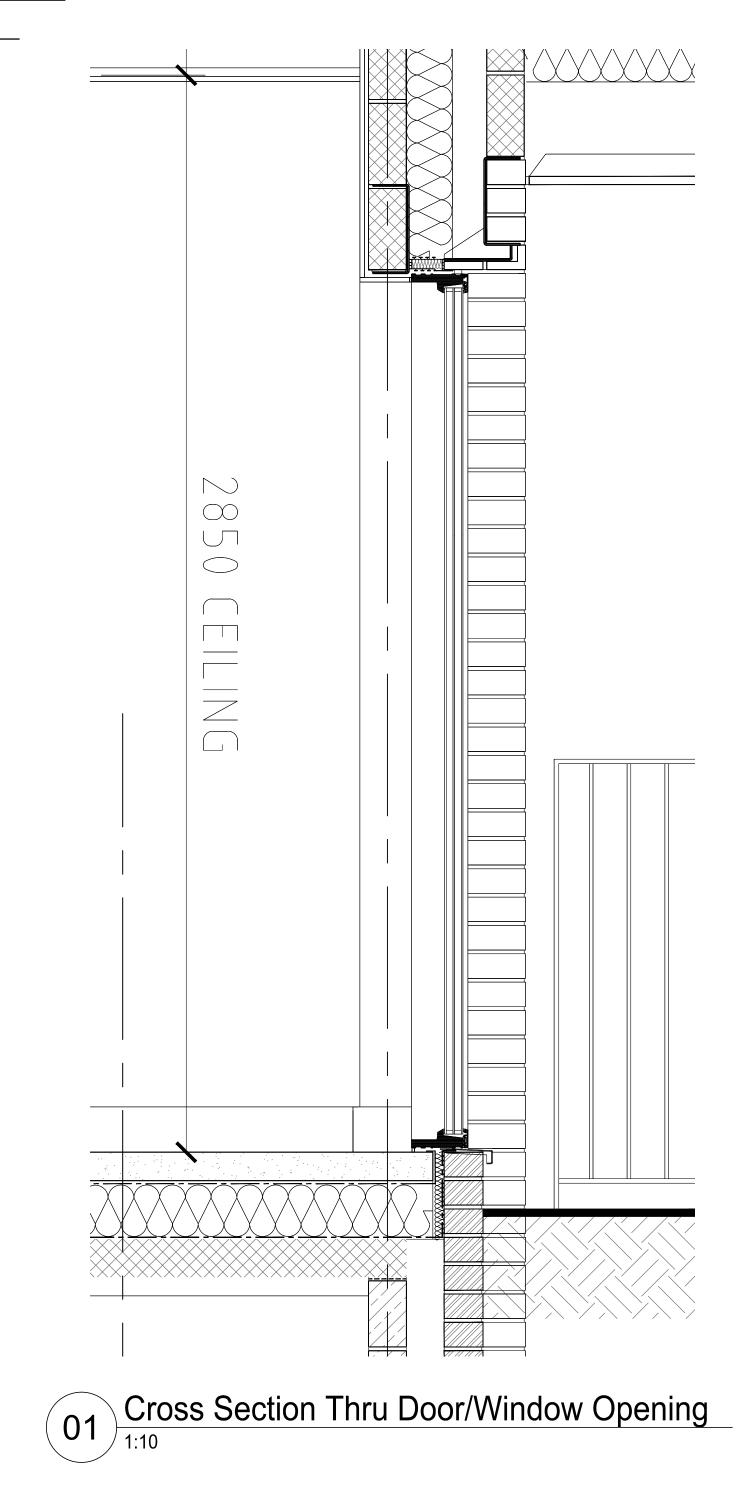

Drawing Title

FENESTRATION DETAILS (SHEET 1) UNIT 0.1 - GROUND FLOOR TO MALDEN ROAD

| Project No.<br>2572 | Drawing No.<br>INC-MA[70]0001 | Revision<br>P00 |
|---------------------|-------------------------------|-----------------|
| Scale               | Date                          | Drawn by        |
| 1:10@A1             | 07.04.17                      | CJ              |
|                     | PLANNING                      |                 |