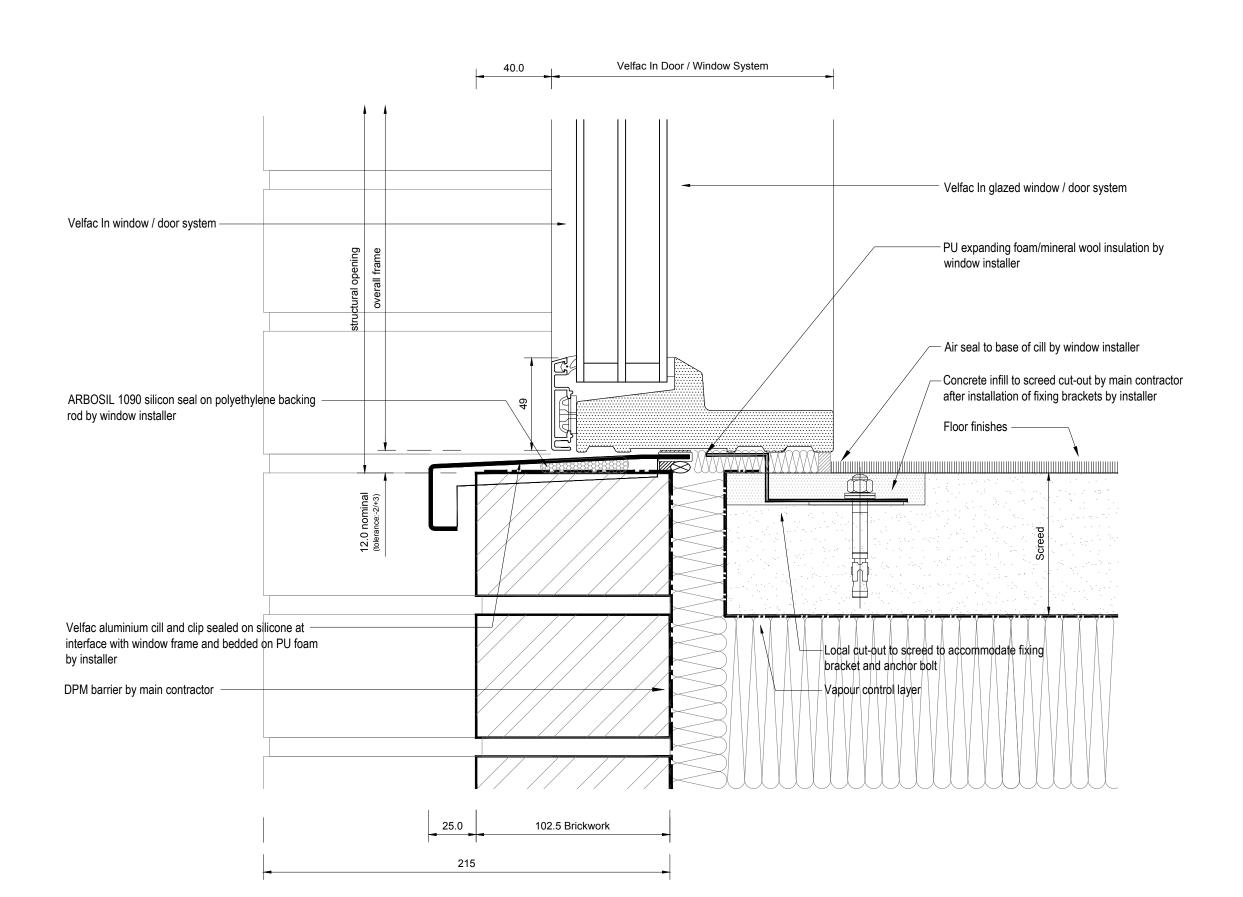

02 Window / Door Cill

Window / Door Jamb

DO NOT SCALE FROM THIS DRAWING. PROJECT ARCHITECT TO BE NOTIFIED OF DISCREPANCIES IN FIGURED DIMENSIONS. CONTRACTOR TO VERIFY ALL DIMENSIONS ON SITE. THIS DRAWING IS COPYRIGHT.