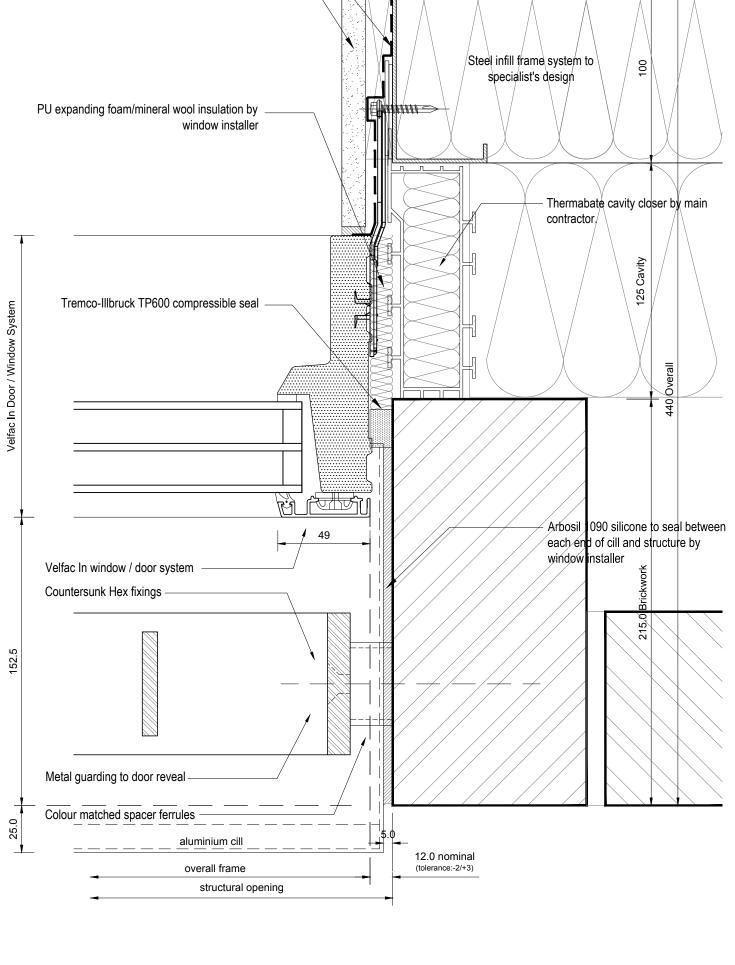

## (01) Window / Door Head

03 Window / Door Jamb

Tremco-Illbruck ME500 internal flexible membrane

Internal finish, air seal and vapour barrier

by window installer

Rev Description Date

07.04.17

14.03.17