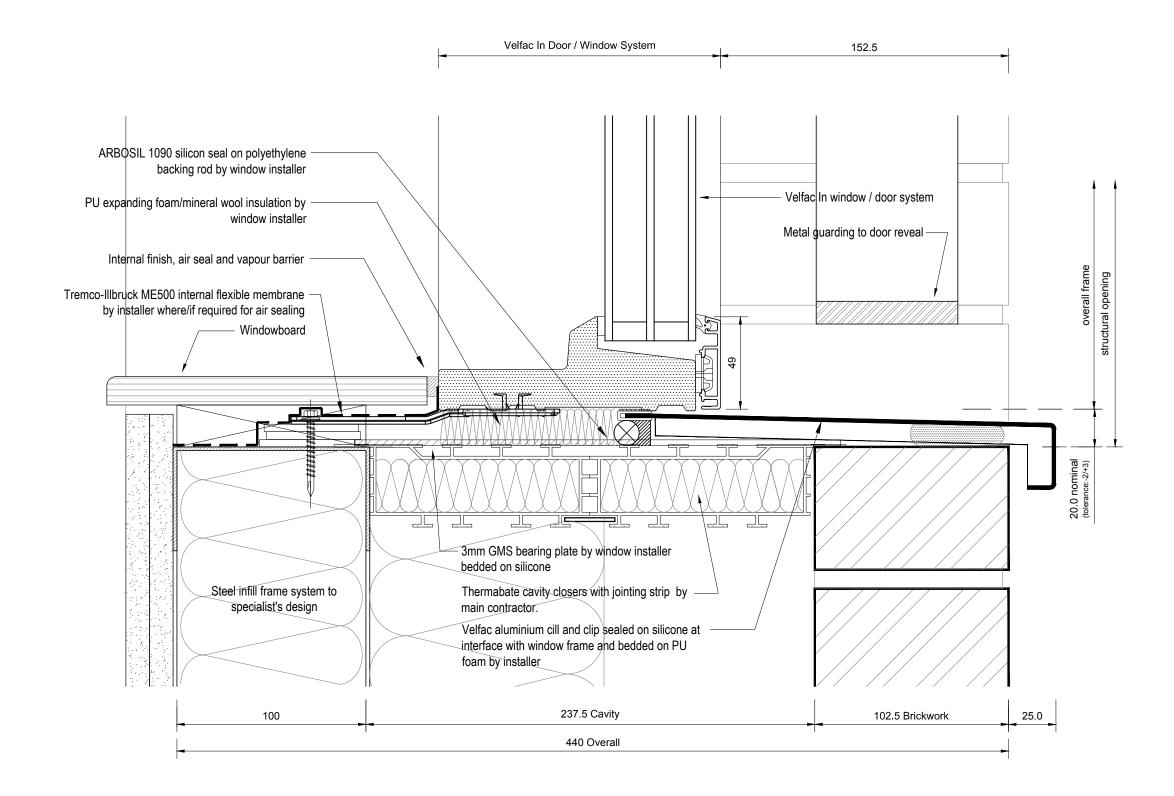

## (01) Window / Door Head

03 Window / Door Jamb

Tremco-Illbruck ME500 internal flexible membrane

Internal finish, air seal and vapour barrier

by window installer

Rev Description Date

07.04.17

14.03.17