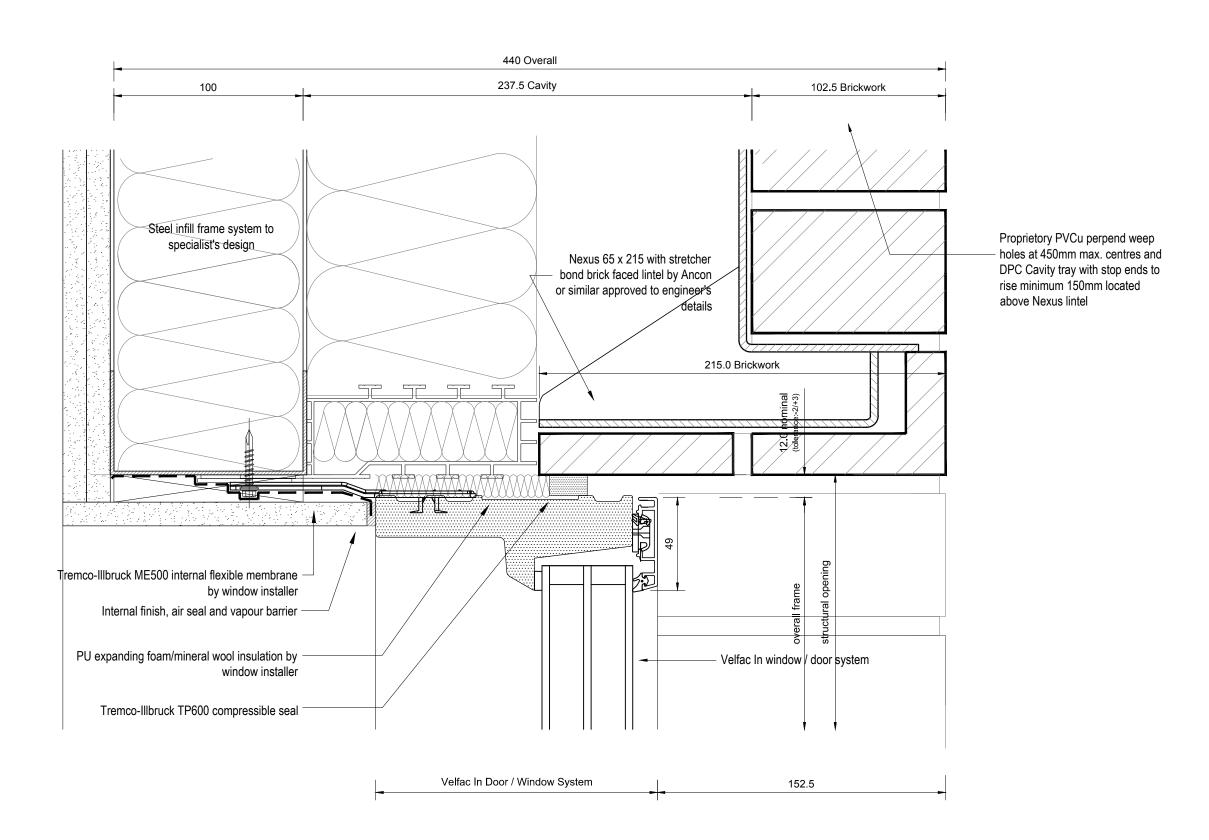

## (01) Window / Door Head

03 Window / Door Jamb

Tremco-Illbruck ME500 internal flexible membrane

Internal finish, air seal and vapour barrier

by window installer

Rev Description Date

07.04.17

14.03.17