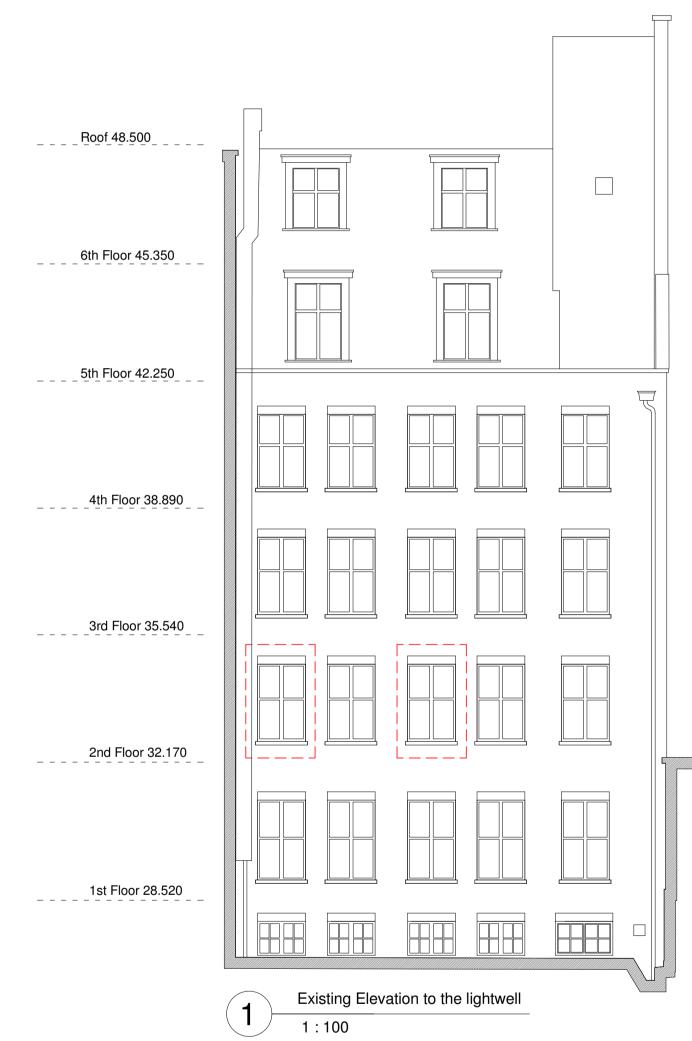

Photos (1) Existing elevation to the lightwell. Windows to be replaced by aluminium louvres indicated by red boundaries.

10 m

Ground Floor 24.310

| P1 16.06.17 Preliminary Issue I   Rev Date Description Initia   Project name UCL Agile 2   Drawing number Rev                                                                                                                                                                                                                                                          | Any discrepancies to be a<br>architect.<br>5. This drawing is the cop                                                                                                                                           | e, all dimensions are to<br>n all other issued information<br>prought to the attention of the<br>pyright of Levitt Bernstein and<br>d or reproduced in any form,                       |
|------------------------------------------------------------------------------------------------------------------------------------------------------------------------------------------------------------------------------------------------------------------------------------------------------------------------------------------------------------------------|-----------------------------------------------------------------------------------------------------------------------------------------------------------------------------------------------------------------|----------------------------------------------------------------------------------------------------------------------------------------------------------------------------------------|
| T1 27.06.17   Tender Issue   In     Project name   Description   Internation     UCL Agile 2   Description   Internation     Drawing number   Re   2437 - L - 240   T     Drawing   Existing Elevation   T   Res                                                                                                                                                       | This is not a construction unsuitable for the purpose                                                                                                                                                           | e of construction                                                                                                                                                                      |
| do not show full construction information. The Contract<br>must developed scheme including all concealed component<br>such as wind posts, vapour barriers and cavity barriers<br>All dimensions on this drawing are taken to finished<br>surfaces unless specifically indicated on the dimension<br>itself.                                                            | the intern                                                                                                                                                                                                      | al lightwell to be replaced                                                                                                                                                            |
| P1   16.06.17   Preliminary Issue   Initial     Rev   Date   Description   Initial     Project name   Initial   Initial   Initial     UCL Agile 2   Initial   Initial   Initial     Drawing number   Rev   Initial   Initial     3437 - L - 240   T   Initial   Initial     Drawing   Existing Elevation   Initial   Initial                                           | do not show full constructi<br>must develop the details, v<br>spatial or other performand<br>developed scheme includi<br>such as wind posts, vapou<br>All dimensions on this draw<br>surfaces unless specifical | on information. The Contract<br>without changing the visual,<br>ces, to provide a fully<br>ng all concealed component<br>ir barriers and cavity barriers<br>wing are taken to finished |
| P1   16.06.17   Preliminary Issue   Initial     Rev   Date   Description   Initial     Project name   Initial   Initial   Initial     UCL Agile 2   Initial   Initial   Initial     Drawing number   Rev   Initial   Initial     3437 - L - 240   T   Initial   Initial     Drawing   Existing Elevation   Initial   Initial                                           |                                                                                                                                                                                                                 |                                                                                                                                                                                        |
| P1   16.06.17   Preliminary Issue   Initial     Rev   Date   Description   Initial     Project name   Initial   Initial   Initial     UCL Agile 2   Initial   Initial   Initial     Drawing number   Rev   Initial   Initial     3437 - L - 240   T   Initial   Initial     Drawing   Existing Elevation   Initial   Initial                                           |                                                                                                                                                                                                                 |                                                                                                                                                                                        |
| P1   16.06.17   Preliminary Issue   II     Rev   Date   Description   Initial     Project name   Initial   Initial   Initial     UCL Agile 2   Initial   Initial   Initial     Drawing number   Rev   Initial   Initial     3437 - L - 240   T   Initial   Initial     Drawing   Existing Elevation   Initial   Initial                                                |                                                                                                                                                                                                                 |                                                                                                                                                                                        |
| P1   16.06.17   Preliminary Issue   Initial     Rev   Date   Description   Initial     Project name   Initial   Initial   Initial     UCL Agile 2   Initial   Initial   Initial     Drawing number   Rev   Initial   Initial     3437 - L - 240   T   Initial   Initial     Drawing   Existing Elevation   Initial   Initial                                           |                                                                                                                                                                                                                 |                                                                                                                                                                                        |
| P1   16.06.17   Preliminary Issue   Initial     Rev   Date   Description   Initial     Project name   Initial   Initial   Initial     UCL Agile 2   Initial   Initial   Initial     Drawing number   Ref   Initial   Initial     3437 - L - 240   T   Initial   Initial     Drawing   Initial   Initial   Initial     Existing Elevation   Initial   Initial   Initial |                                                                                                                                                                                                                 |                                                                                                                                                                                        |
| P1   16.06.17   Preliminary Issue   II     Rev   Date   Description   Initial     Project name   Initial   Initial   Initial     UCL Agile 2   Initial   Initial   Initial     Drawing number   Rev   Initial   Initial     3437 - L - 240   T   Initial   Initial     Drawing   Existing Elevation   Initial   Initial                                                |                                                                                                                                                                                                                 |                                                                                                                                                                                        |
| P1   16.06.17   Preliminary Issue   Initial     Rev   Date   Description   Initial     Project name   Initial   Initial   Initial     UCL Agile 2   Initial   Initial   Initial     Drawing number   Rev   Initial   Initial     3437 - L - 240   T   Initial   Initial     Drawing   Existing Elevation   Initial   Initial                                           |                                                                                                                                                                                                                 |                                                                                                                                                                                        |
| P1   16.06.17   Preliminary Issue   Initial     Rev   Date   Description   Initial     Project name   Initial   Initial   Initial     UCL Agile 2   Initial   Initial   Initial     Drawing number   Rev   Initial   Initial     3437 - L - 240   T   Initial   Initial     Drawing   Existing Elevation   Initial   Initial                                           |                                                                                                                                                                                                                 |                                                                                                                                                                                        |
| P1   16.06.17   Preliminary Issue   Initial     Rev   Date   Description   Initial     Project name   Initial   Initial   Initial     UCL Agile 2   Initial   Initial   Initial     Drawing number   Rev   Initial   Initial     3437 - L - 240   T   Initial   Initial     Drawing   Existing Elevation   Initial   Initial                                           |                                                                                                                                                                                                                 |                                                                                                                                                                                        |
| P1   16.06.17   Preliminary Issue   Initial     Rev   Date   Description   Initial     Project name   Initial   Initial   Initial     UCL Agile 2   Initial   Initial   Initial     Drawing number   Rev   Initial   Initial     3437 - L - 240   T   Initial   Initial     Drawing   Existing Elevation   Initial   Initial                                           |                                                                                                                                                                                                                 |                                                                                                                                                                                        |
| UCL Agile 2<br>Drawing number Re<br>3437 - L - 240 T<br>Drawing<br>Existing Elevation                                                                                                                                                                                                                                                                                  | P1 16.06.17 Preliminal<br>Rev Date Description                                                                                                                                                                  |                                                                                                                                                                                        |
| 3437 - L - 240 T   Drawing Existing Elevation                                                                                                                                                                                                                                                                                                                          |                                                                                                                                                                                                                 |                                                                                                                                                                                        |
| Drawing<br>Existing Elevation                                                                                                                                                                                                                                                                                                                                          |                                                                                                                                                                                                                 |                                                                                                                                                                                        |
| Existing Elevation                                                                                                                                                                                                                                                                                                                                                     | Drawing number                                                                                                                                                                                                  | Re                                                                                                                                                                                     |
|                                                                                                                                                                                                                                                                                                                                                                        | -                                                                                                                                                                                                               | Re<br>T <sup>i</sup>                                                                                                                                                                   |
|                                                                                                                                                                                                                                                                                                                                                                        | 3437 - L - 240<br>Drawing                                                                                                                                                                                       |                                                                                                                                                                                        |