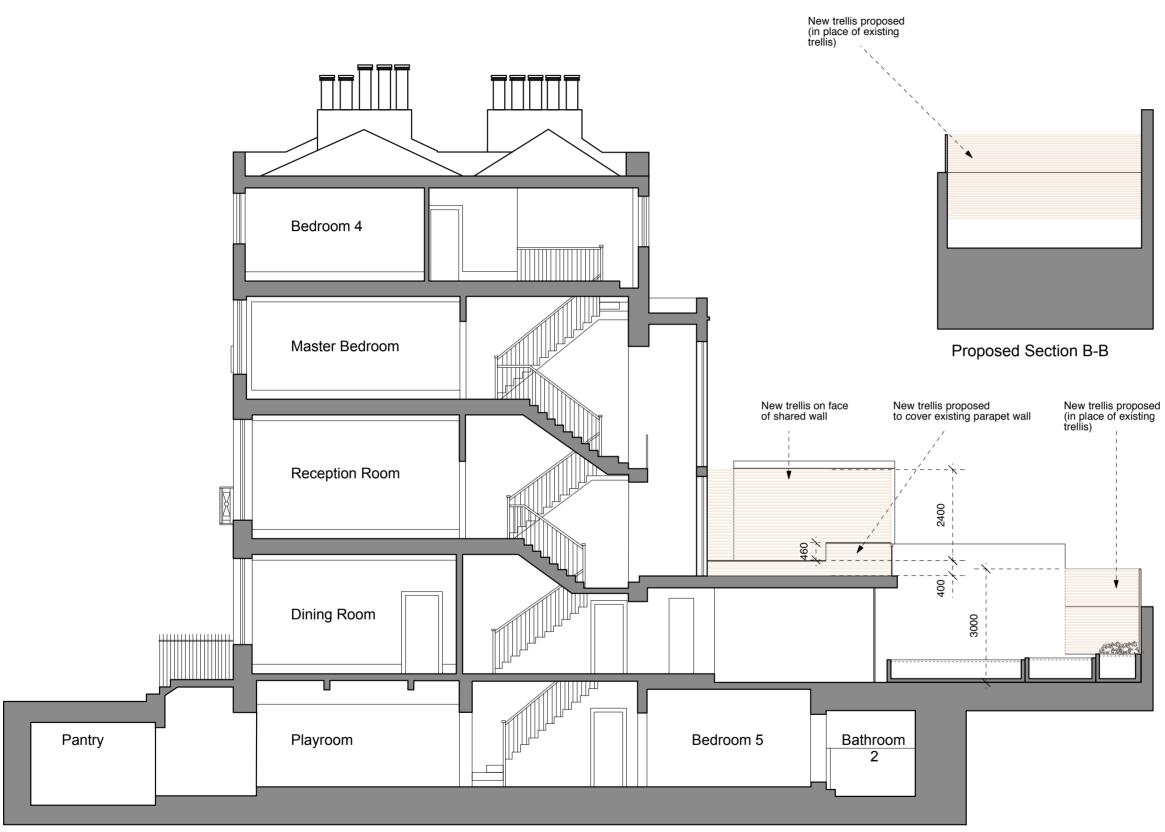

Proposed Section A - A

**General Notes** Do not scale from this drawing All dimensions to be verified on site To be read in conjunction with all relevant documents In the event of discrepancy notify the Architect immediately This document is copyright of Hugh Cullum Architects Ltd

E P C

## Issue Status

| SK | Sketch |  |
|----|--------|--|
| D  | Design |  |
| Т  | Tender |  |
|    |        |  |

Existing Condition Permissions Contract

(A): Existing trellis position indicated (11.07.2017/MS/HC) (\_): Issued for Listed Building Consent (30.05.03/MS/HC) Revision: Information (date/drawn by/checked by)

HUGHCULLUM 24 John Street, WC1 ARCHITECTS LTD Bloomsbury Design Proposed 61b Judd Street Section A-A and Section B-B London WC1H9QT 1:50@A1, 1:100@A3 March 2017 t 02073837647 f 02073877645 ICOO4 DOOO(A)