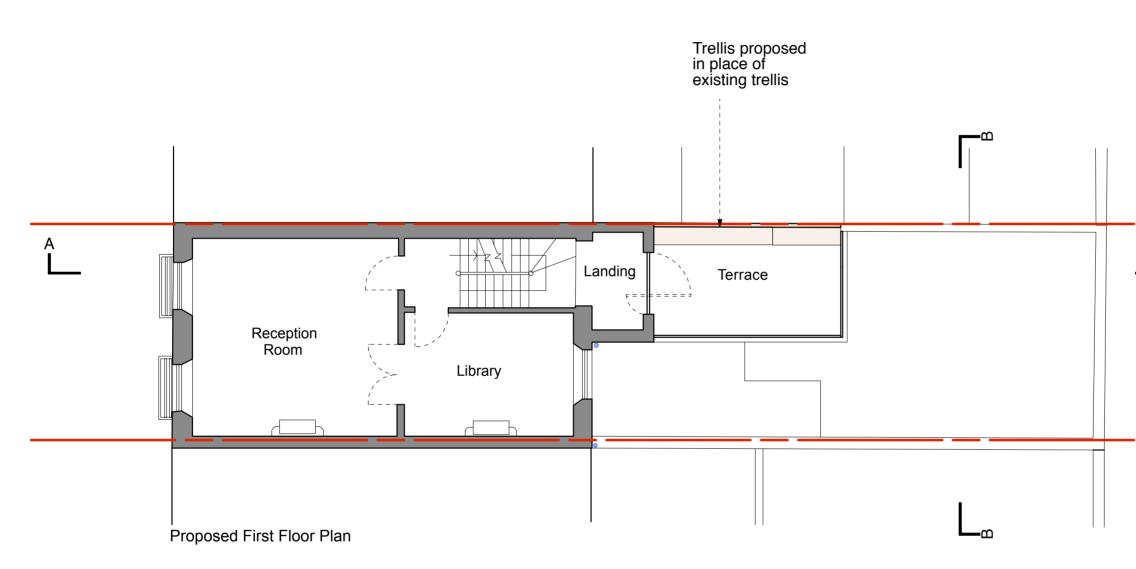

# А

(\_): Issued for Listed Building Consent (30.05.03/MS/HC) Revision: Information (date/drawn by/checked by)

HUGHCULLUM 24 John Street, WC1 ARCHITECTS LTD Bloomsbury Design Proposed 61b Judd Street First Floor Plan London WC1H9QT 1:50@A1, 1:100@A3 March 2017 t 02073837647 f 020 7387 7645 ICOOA DO40( )