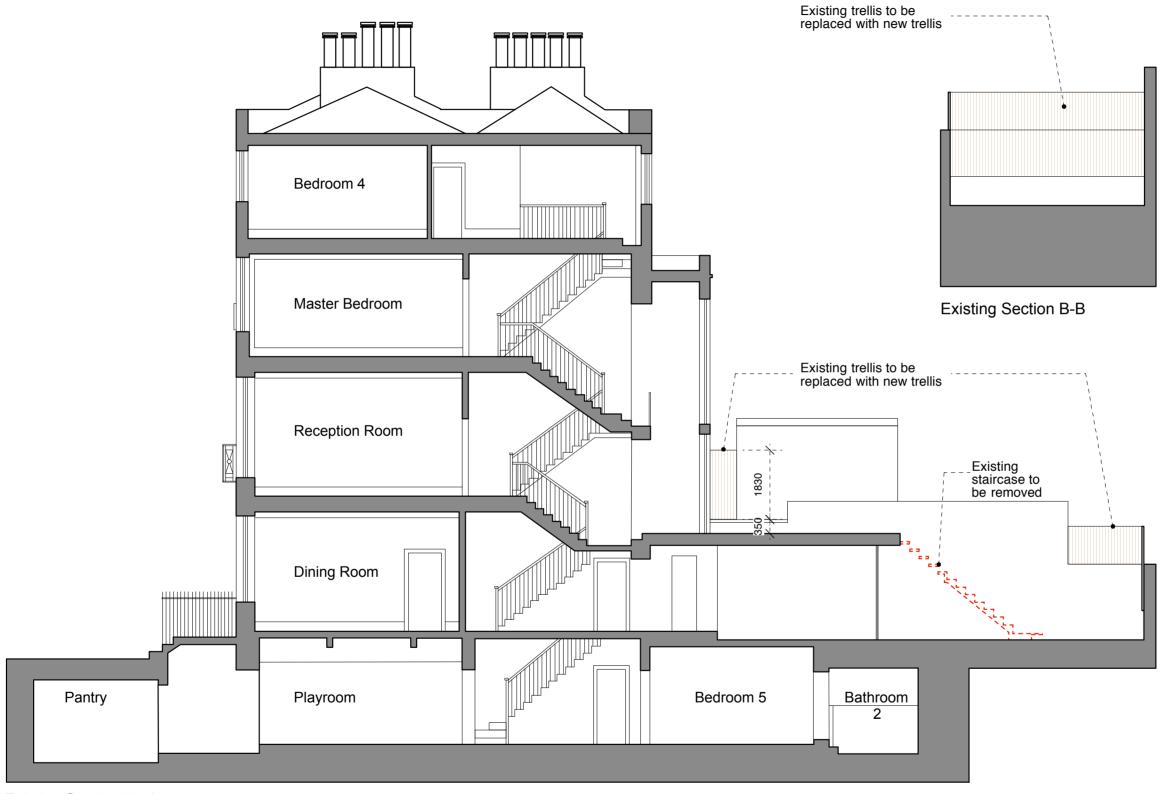

15 M

Existing Section A - A

General Notes
Do not scale from this drawing
All dimensions to be verified on site
To be read in conjunction with all relevant documents
In the event of discrepancy notify the Architect immediately
This document is copyright of Hugh Cullum Architects Ltd

Issue Status SK Sketch D Design T Tender E Existing Condition
P Permissions
C Contract

---- To be demolished

(A): Existing trellis position indicated (11.07.2017)

(\_): Issued for Listed Building Consent (30.01.2017/MS/HC)

Revision: Information (date/drawn by/checked by)

## HUGHCULLUM 24 John Street, WC1

ARCHITECTS LTD

Bloomsbury Design Existing Condition

61b Judd Street Section A-A and Section B-B

London WC1H 9QT 1:50@A1, 1:100@A3 March 2017

t 020 7383 7647 f 020 7387 7645 mail@hughcullum.com JS024-E020(A)