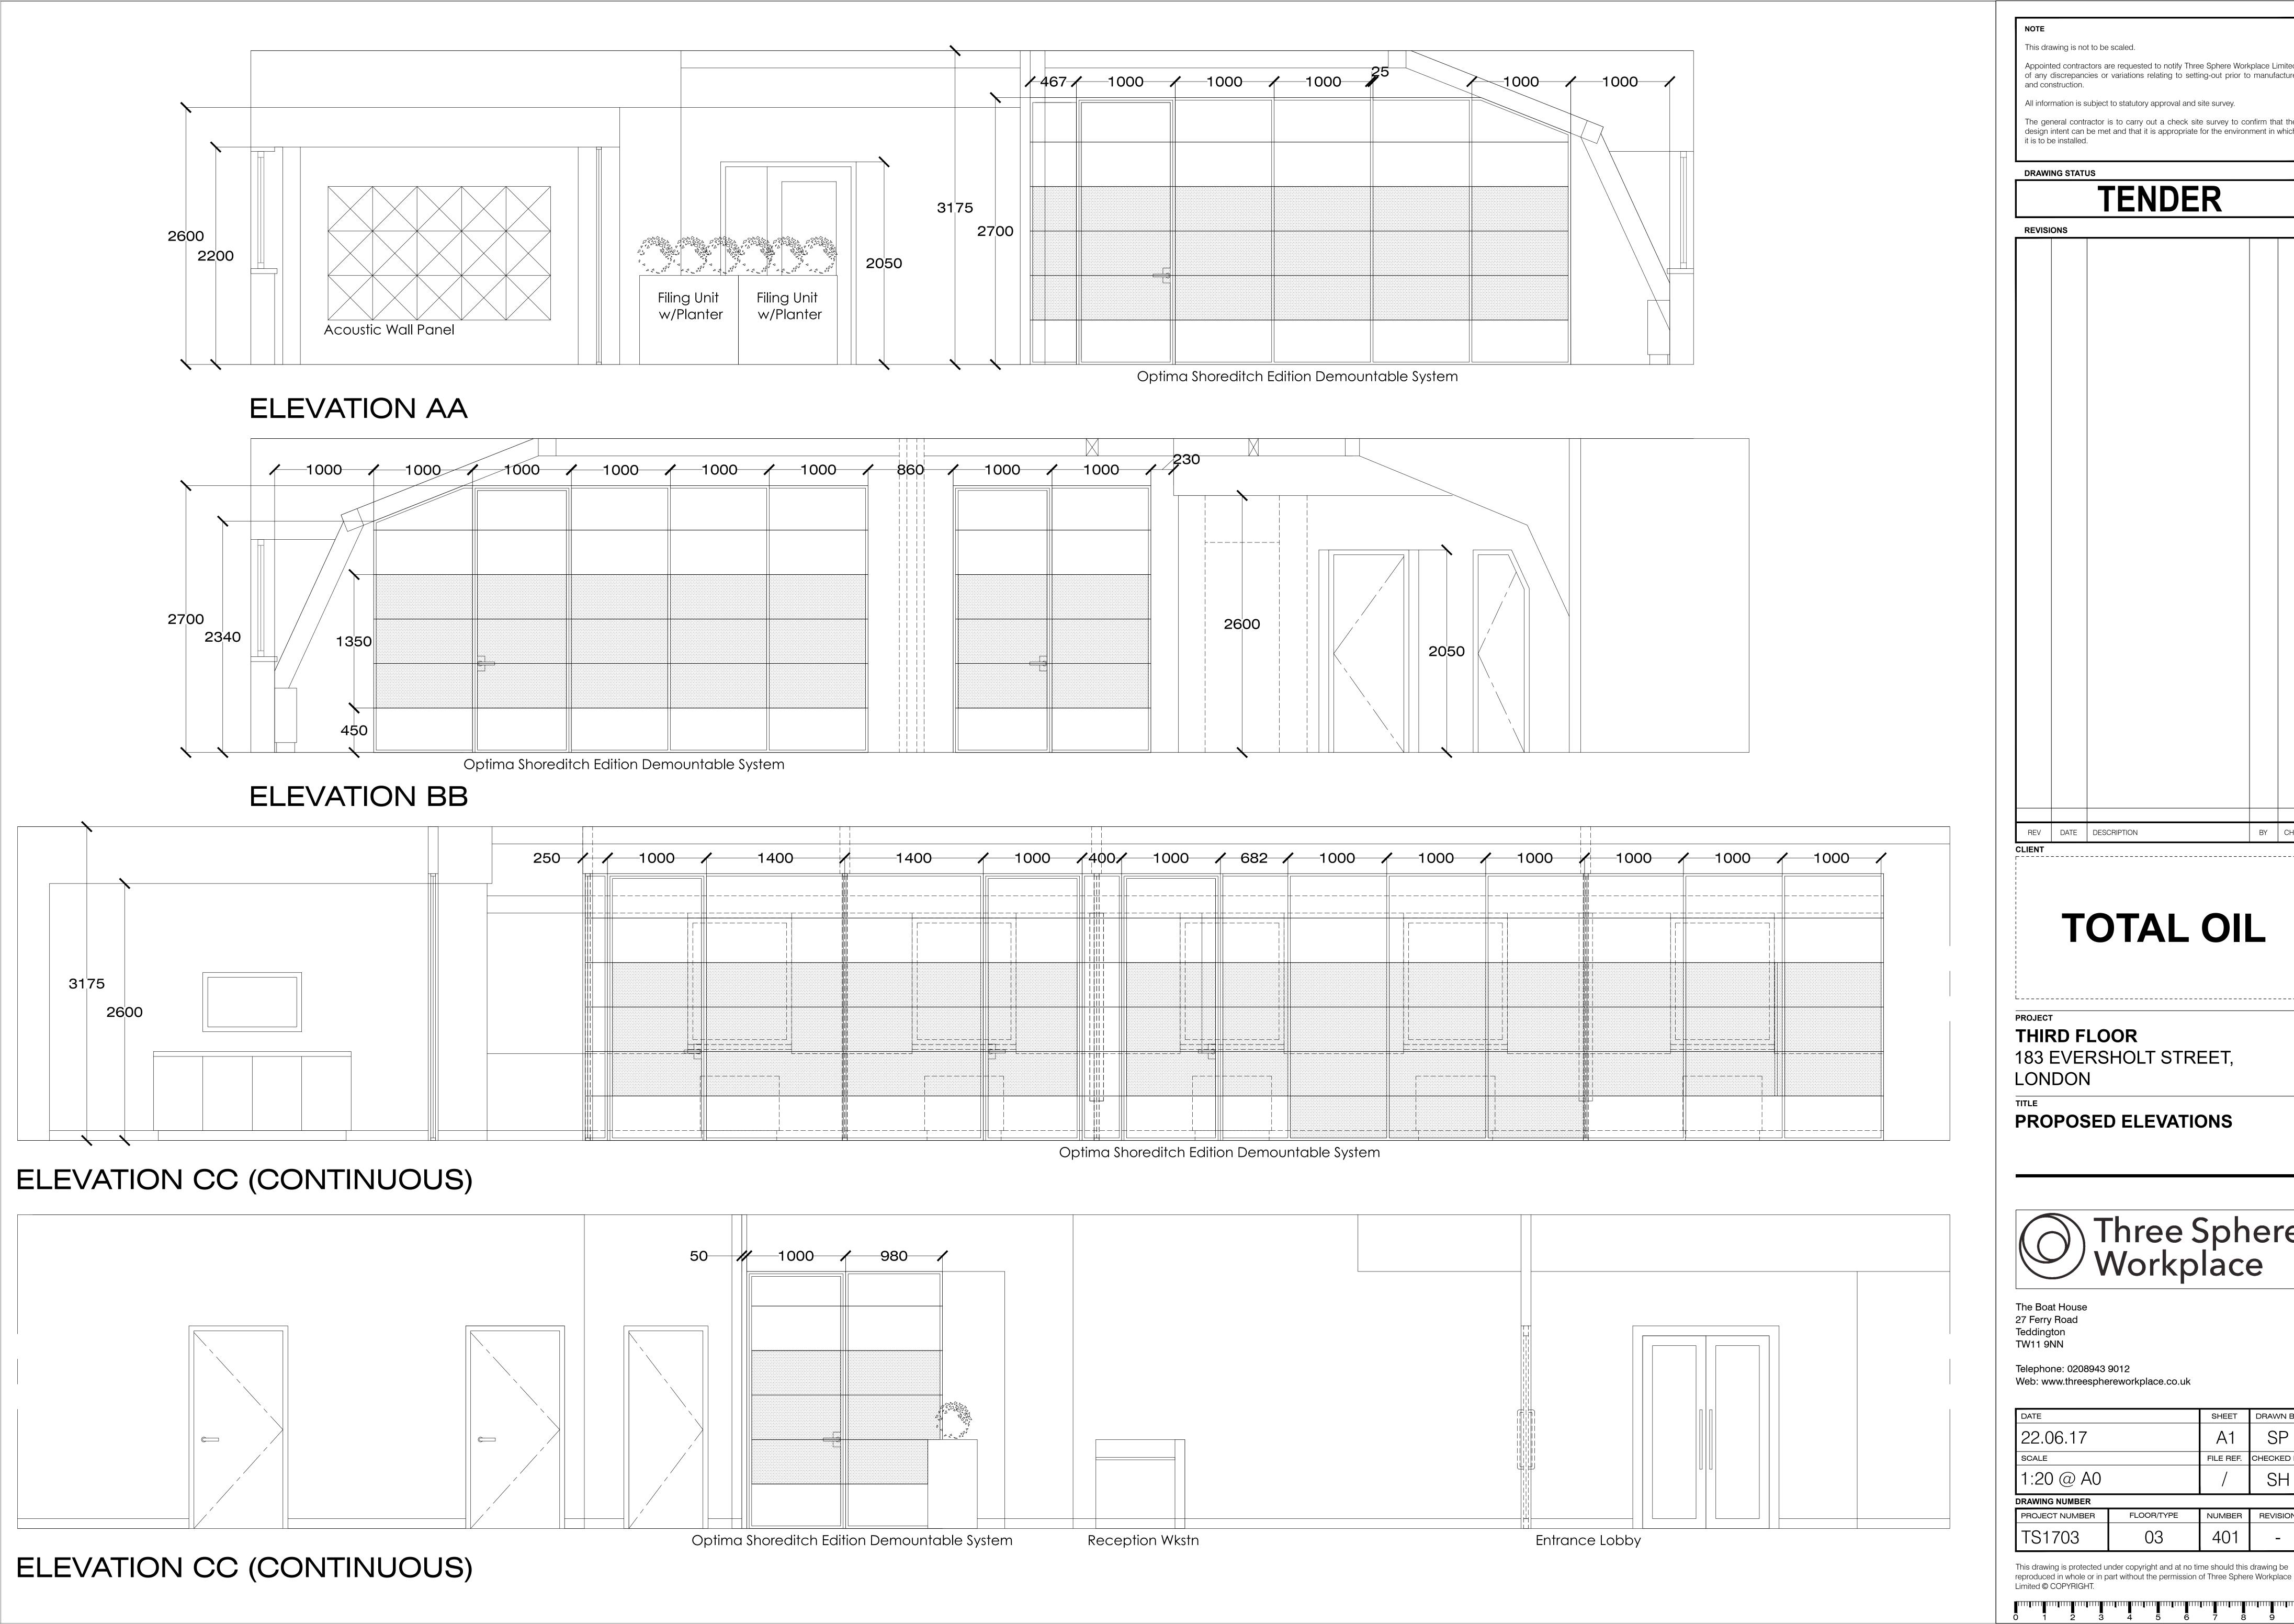

## **TENDER**

TOTAL OIL

THIRD FLOOR 183 EVERSHOLT STREET,

PROPOSED ELEVATIONS

The Boat House 27 Ferry Road

Telephone: 0208943 9012 Web: www.threesphereworkplace.co.uk

| DATE            |            | SHEET     | DRAWN BY   |  |
|-----------------|------------|-----------|------------|--|
| 22.06.17        |            | A1        | SP         |  |
| SCALE           |            | FILE REF. | CHECKED BY |  |
| 1:20 @ A0       |            | /         | SH         |  |
| DRAWING NUMBER  |            |           |            |  |
| PRO IECT NUMBER | FLOOR/TYPE | NUMBER    | REVISION   |  |