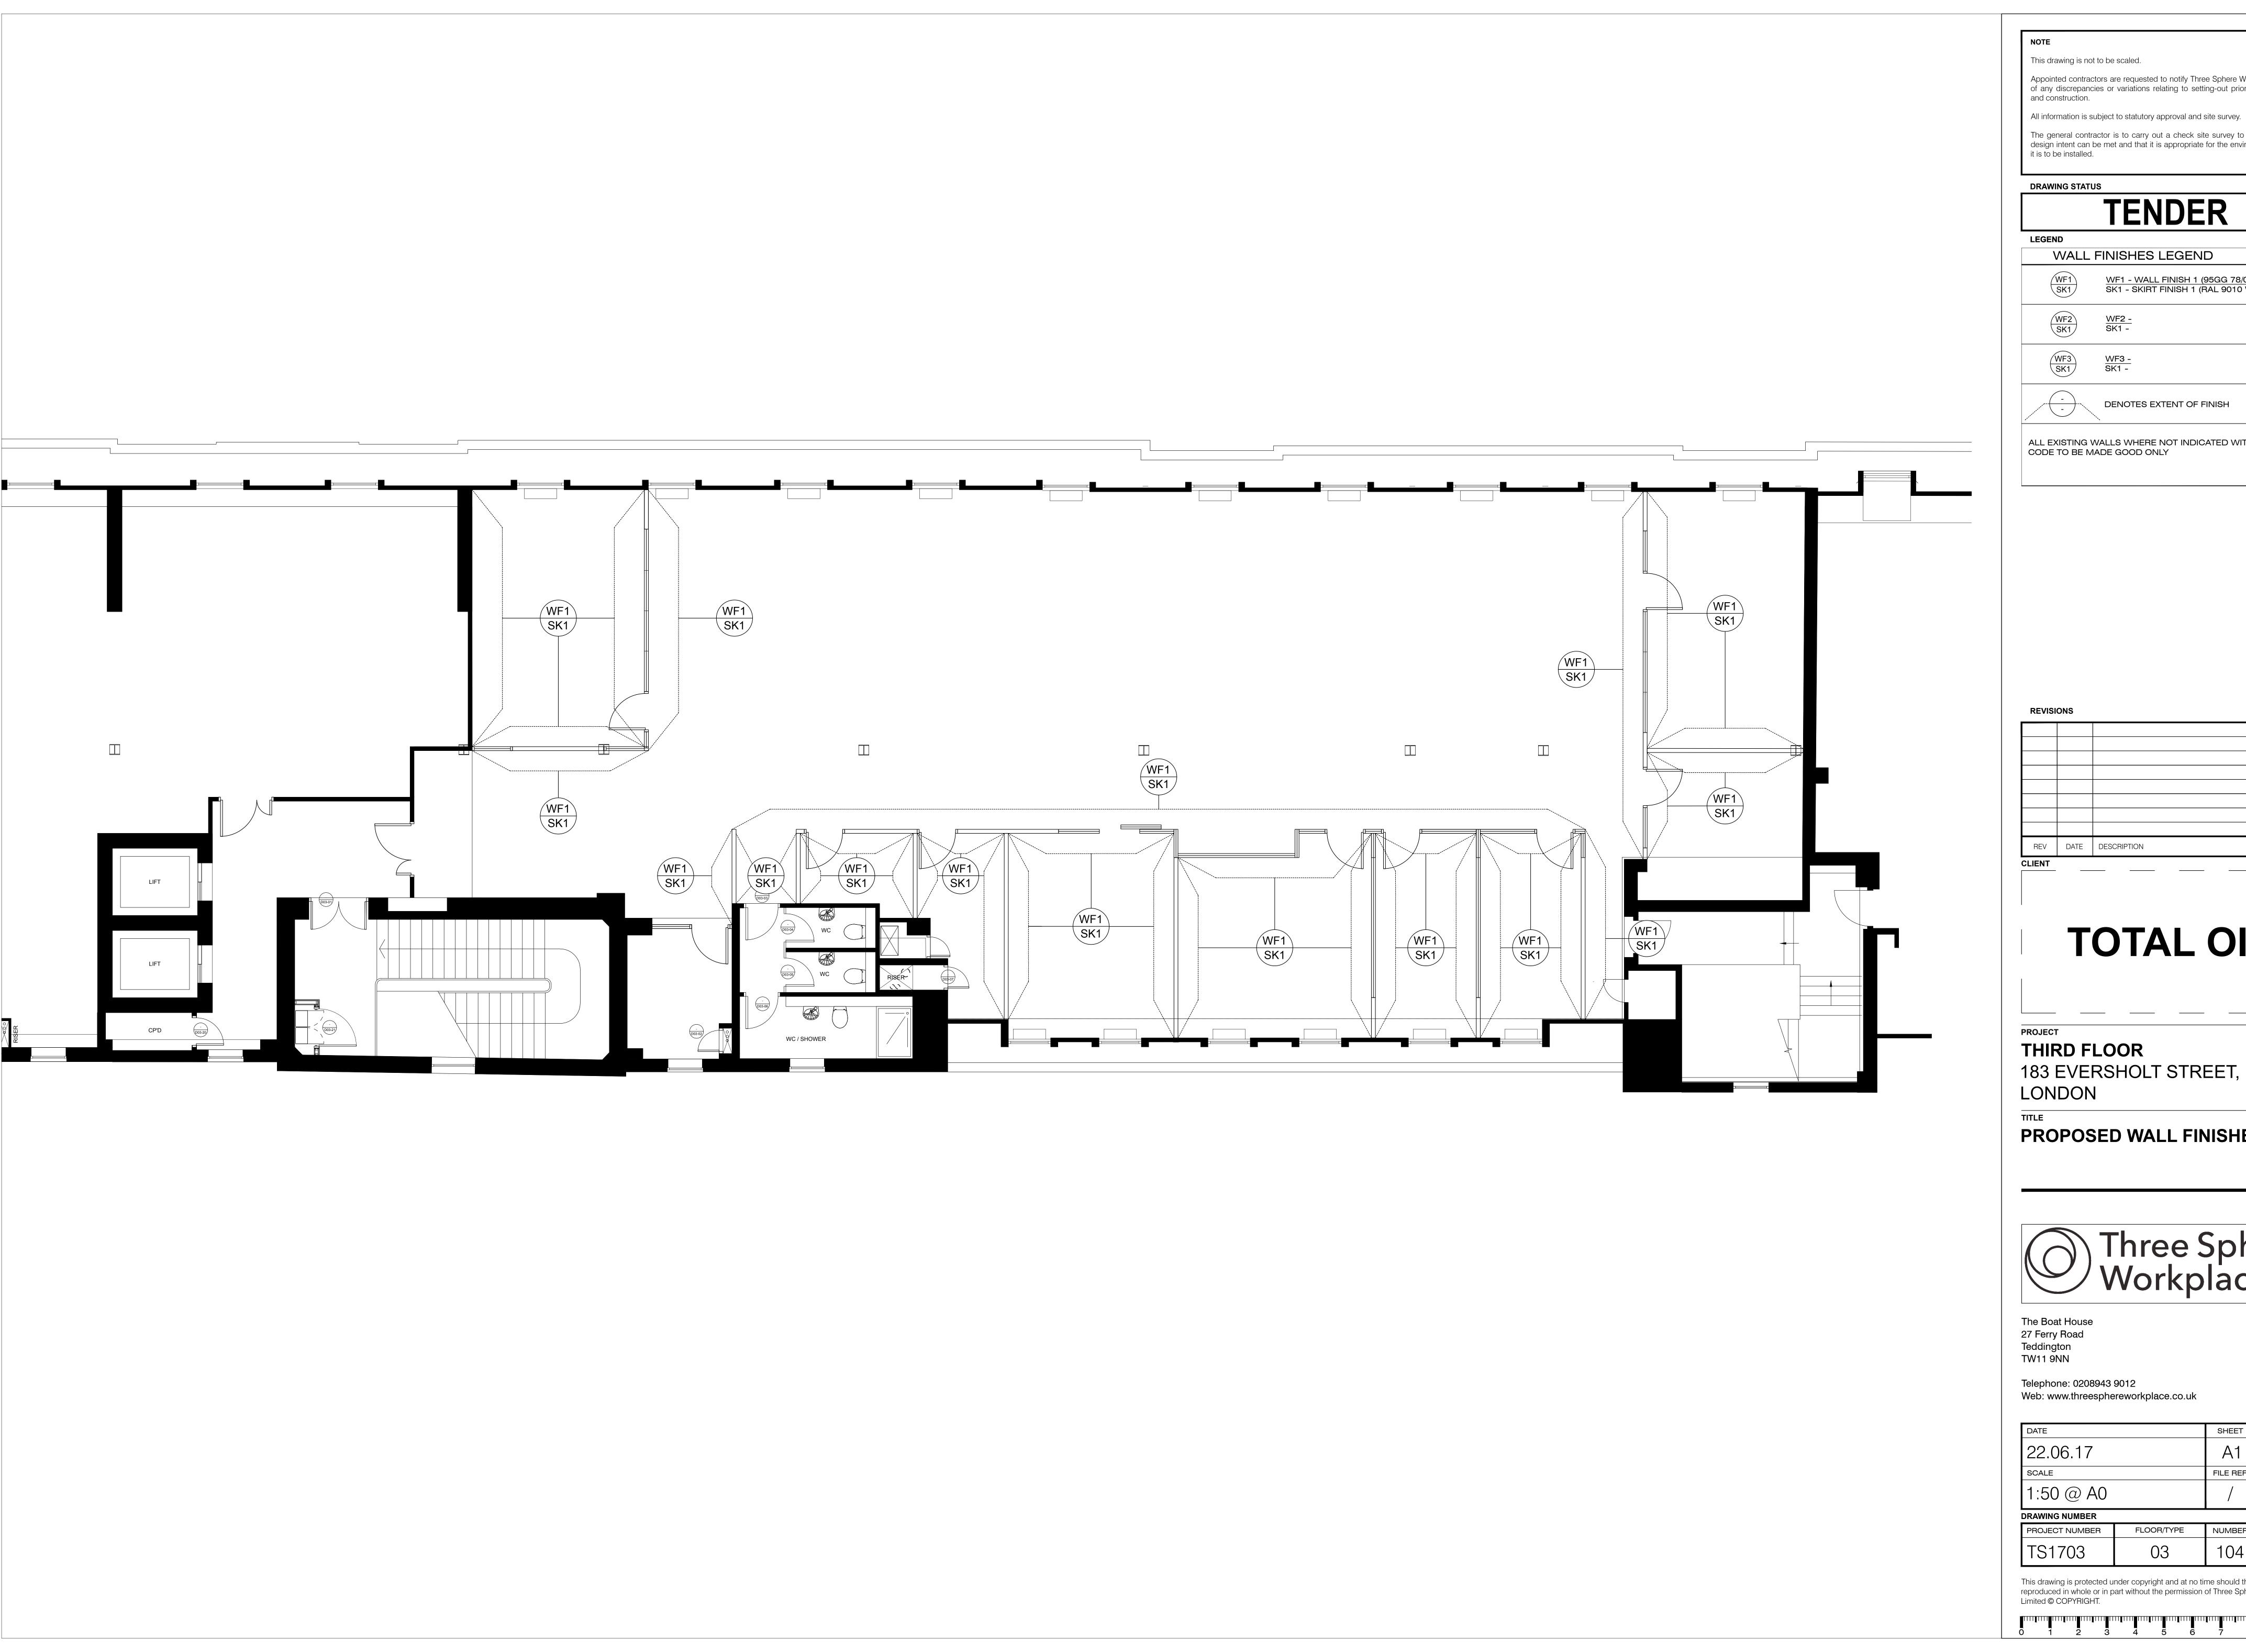

Appointed contractors are requested to notify Three Sphere Workplace Limited of any discrepancies or variations relating to setting-out prior to manufacture

All information is subject to statutory approval and site survey.

The general contractor is to carry out a check site survey to confirm that the design intent can be met and that it is appropriate for the environment in which

WALL FINISHES LEGEND

WF1 - WALL FINISH 1 (95GG 78/054) SK1 - SKIRT FINISH 1 (RAL 9010 WHITE)

DENOTES EXTENT OF FINISH

ALL EXISTING WALLS WHERE NOT INDICATED WITH A FINISHES CODE TO BE MADE GOOD ONLY

| KEVISI | ONS  |             |    |     |
|--------|------|-------------|----|-----|
|        |      |             |    |     |
|        |      |             |    |     |
|        |      |             |    |     |
|        |      |             |    |     |
|        |      |             |    |     |
|        |      |             |    |     |
|        |      |             |    |     |
|        |      |             |    |     |
| REV    | DATE | DESCRIPTION | BY | CHK |
| CLIENT |      |             |    |     |

## TOTAL OIL

PROPOSED WALL FINISHES

| DATE           | SHEET     | DRAWN BY   |
|----------------|-----------|------------|
| 22.06.17       | A1        | SP         |
| SCALE          | FILE REF. | CHECKED BY |
| 1:50 @ A0      | /         | SH         |
| DRAWING NUMBER | •         |            |

NUMBER REVISION

This drawing is protected under copyright and at no time should this drawing be reproduced in whole or in part without the permission of Three Sphere Workplace Limited © COPYRIGHT.