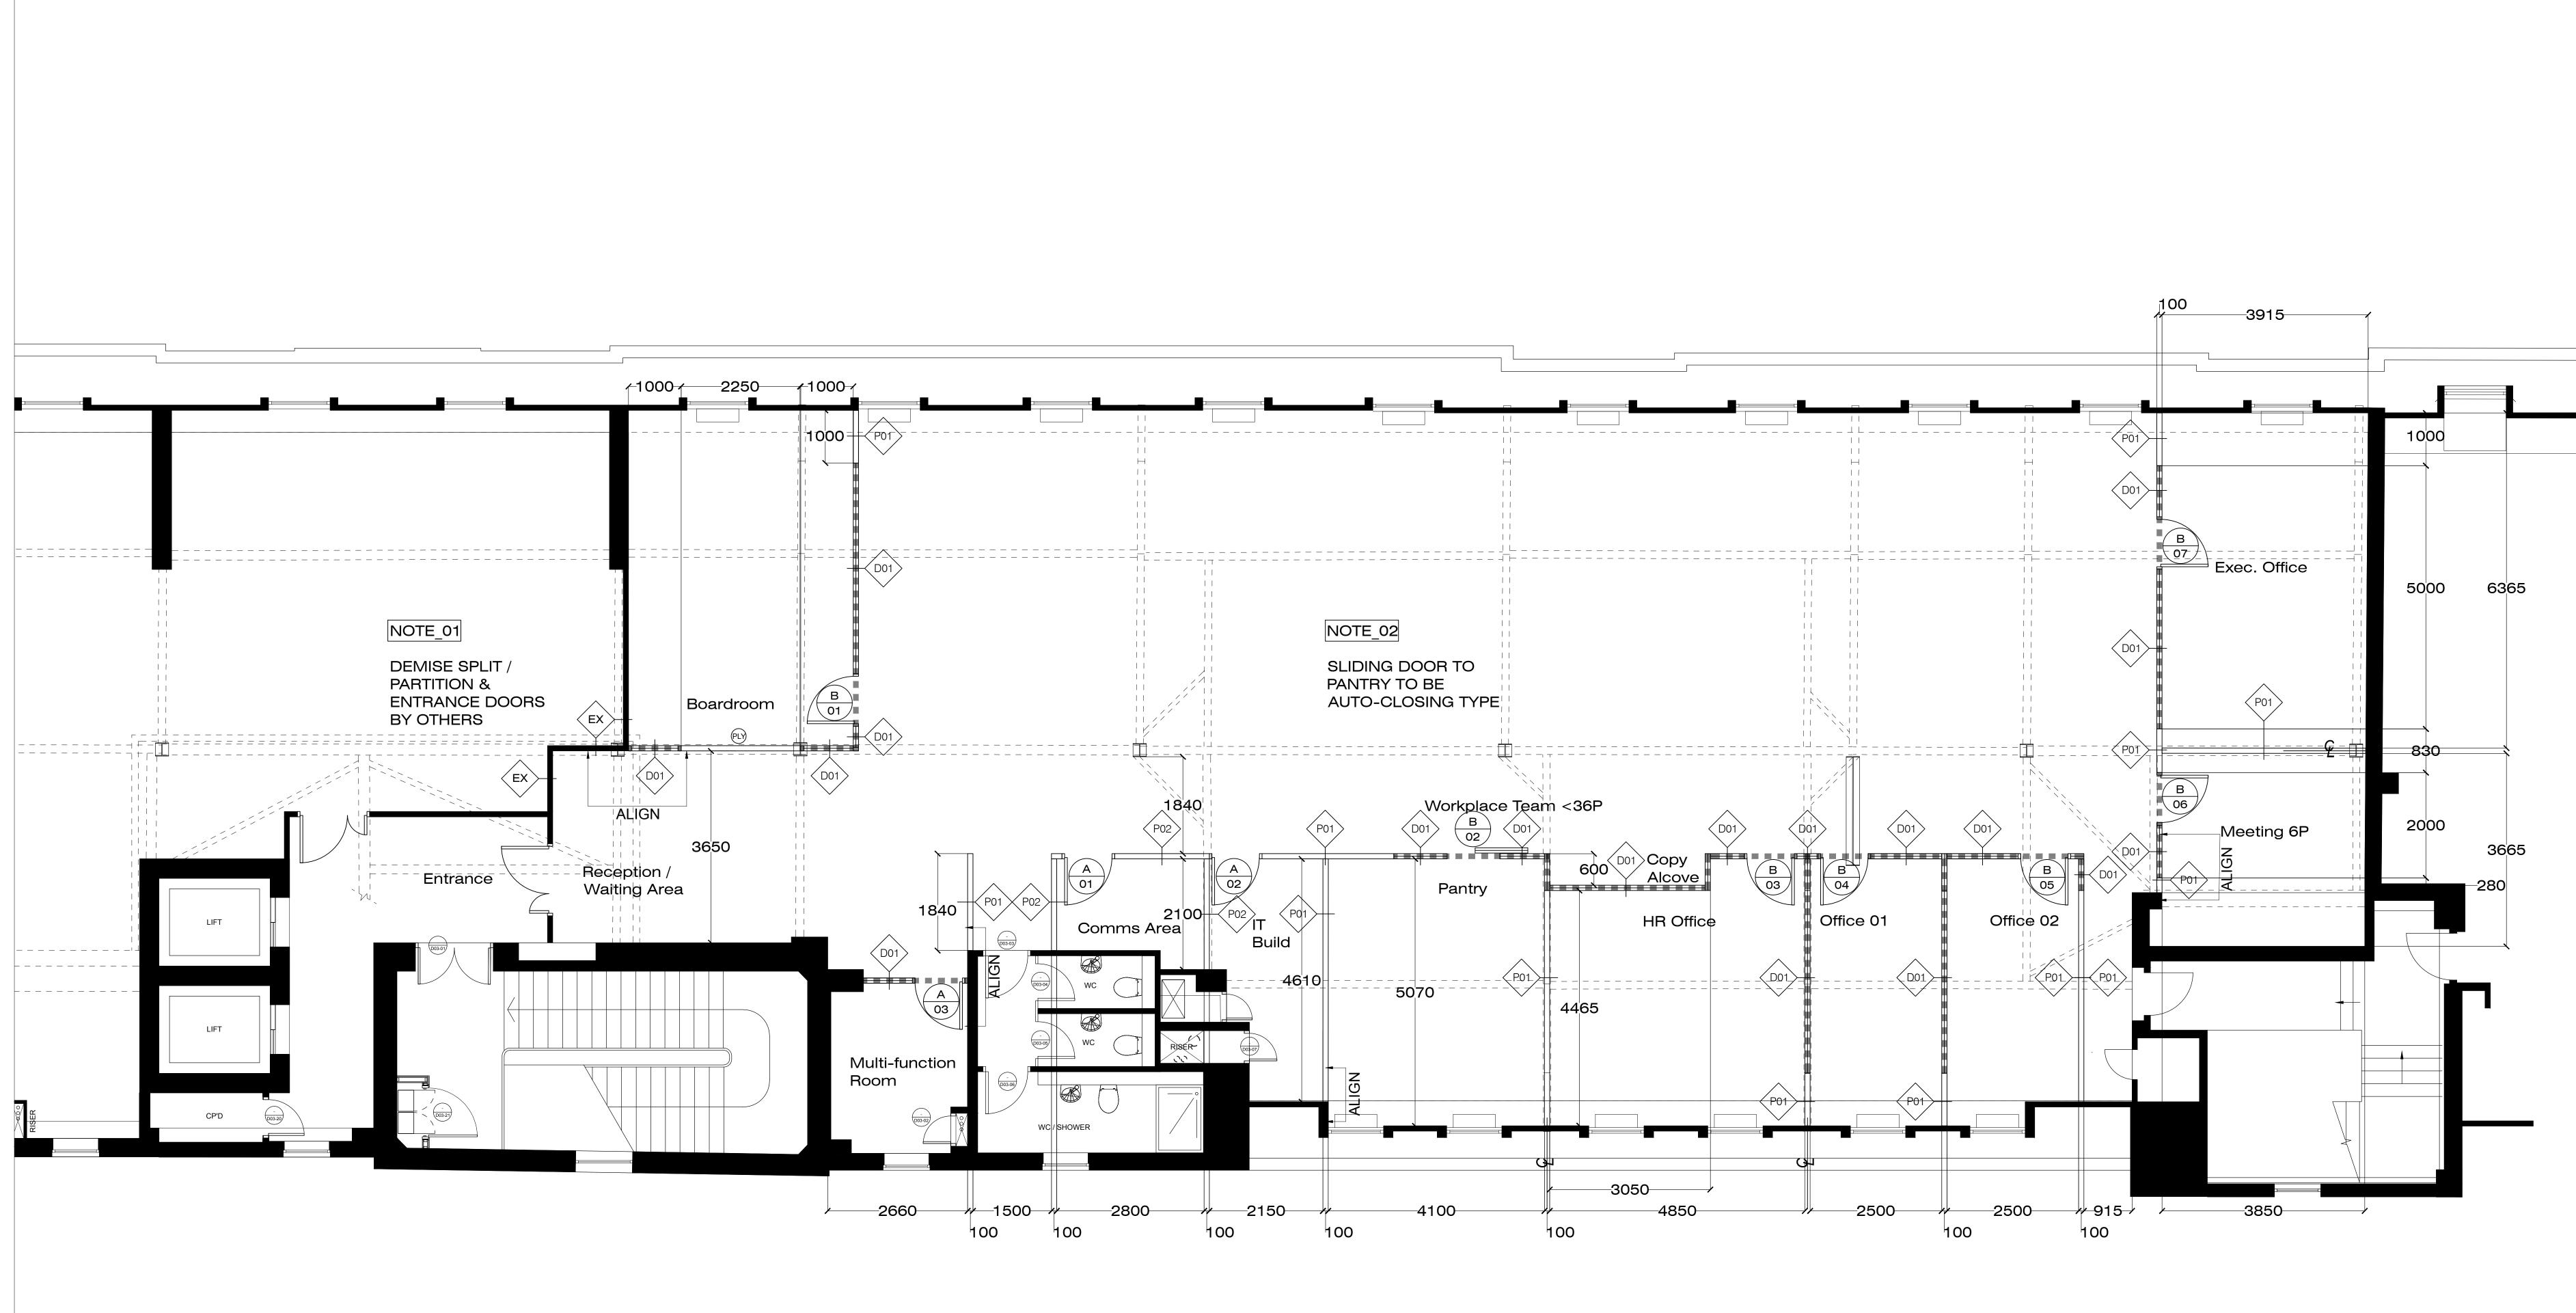

## TITLE **PROPOSED PARTITIONS** SETTING OUT PLAN

PROJECT THIRD FLOOR 183 EVERSHOLT STREET, LONDON

| Ł       | ALIGN     |      | DENOTES BETWEEN TWO FAC                                        | ES |     |
|---------|-----------|------|----------------------------------------------------------------|----|-----|
| A<br>XX |           |      | DOOR TYPE A<br>DOOR NO.<br>(DENOTES SOLID DOOR - PAINT FINISH) |    |     |
| B<br>XX |           |      | DOOR TYPE<br>DOOR NO.<br>(DENOTES OPTIMA SYSTEM DOOR - GLASS)  |    |     |
|         | SOF<br>OF | D    | DENOTES SETTING OUT POINT                                      | -  |     |
| REVISI  | ONS       |      |                                                                |    |     |
|         |           |      |                                                                |    |     |
|         |           |      |                                                                |    |     |
|         |           |      |                                                                |    |     |
|         |           |      |                                                                |    |     |
|         |           |      |                                                                |    |     |
|         |           |      |                                                                |    |     |
| REV     | DATE      | DESC | RIPTION                                                        | BY | СНК |
|         |           |      |                                                                |    | ]   |
|         |           |      |                                                                |    |     |

| Τ         | ENDER                                                                                             |
|-----------|---------------------------------------------------------------------------------------------------|
| LEGEND    |                                                                                                   |
| PARTITION | LEGEND                                                                                            |
| EX        | DENOTES EXISTING OR<br>DEMISE PARTITION                                                           |
| (P1)      | 2 LAYERS OF 12.5MM WALLBOARD<br>EITHER SIDE OF A 50MM METAL STU<br>WITH INSULATION FULL HT Rw49   |
| P2        | 2 LAYERS OF 12.5MM FIRELINE BOA<br>EITHER SIDE OF 50MM METAL STUI<br>FULL HT. MIN.2HR FIRE RATING |
|           | OPTIMA 117 PLUS SINGLE GLAZING<br>SHOREDITCH (CRITTALL) EDITION<br>Rw38dB 2700MM AFFL             |
|           | LINE DENOTES POSITION OF<br>BULKHEAD PARTITION (Rw49dB)<br>ABOVE DEMOUNTABLE PARTITION            |
| PLY       | DENOTES POSITION OF PLY<br>STRENGTHENING WITHIN<br>PARTITION                                      |
| <u> </u>  | DENOTES CENTRE LINE                                                                               |
| ALIGN     | DENOTES BETWEEN TWO FACES                                                                         |
| A<br>XX   | DOOR TYPE A<br>DOOR NO.<br>(DENOTES SOLID DOOR - PAINT FINISH)                                    |
| B<br>XX   | DOOR TYPE<br>DOOR NO.<br>(DENOTES OPTIMA SYSTEM DOOR - GLASS)                                     |
| SOP       | DENOTES SETTING OUT POINT                                                                         |