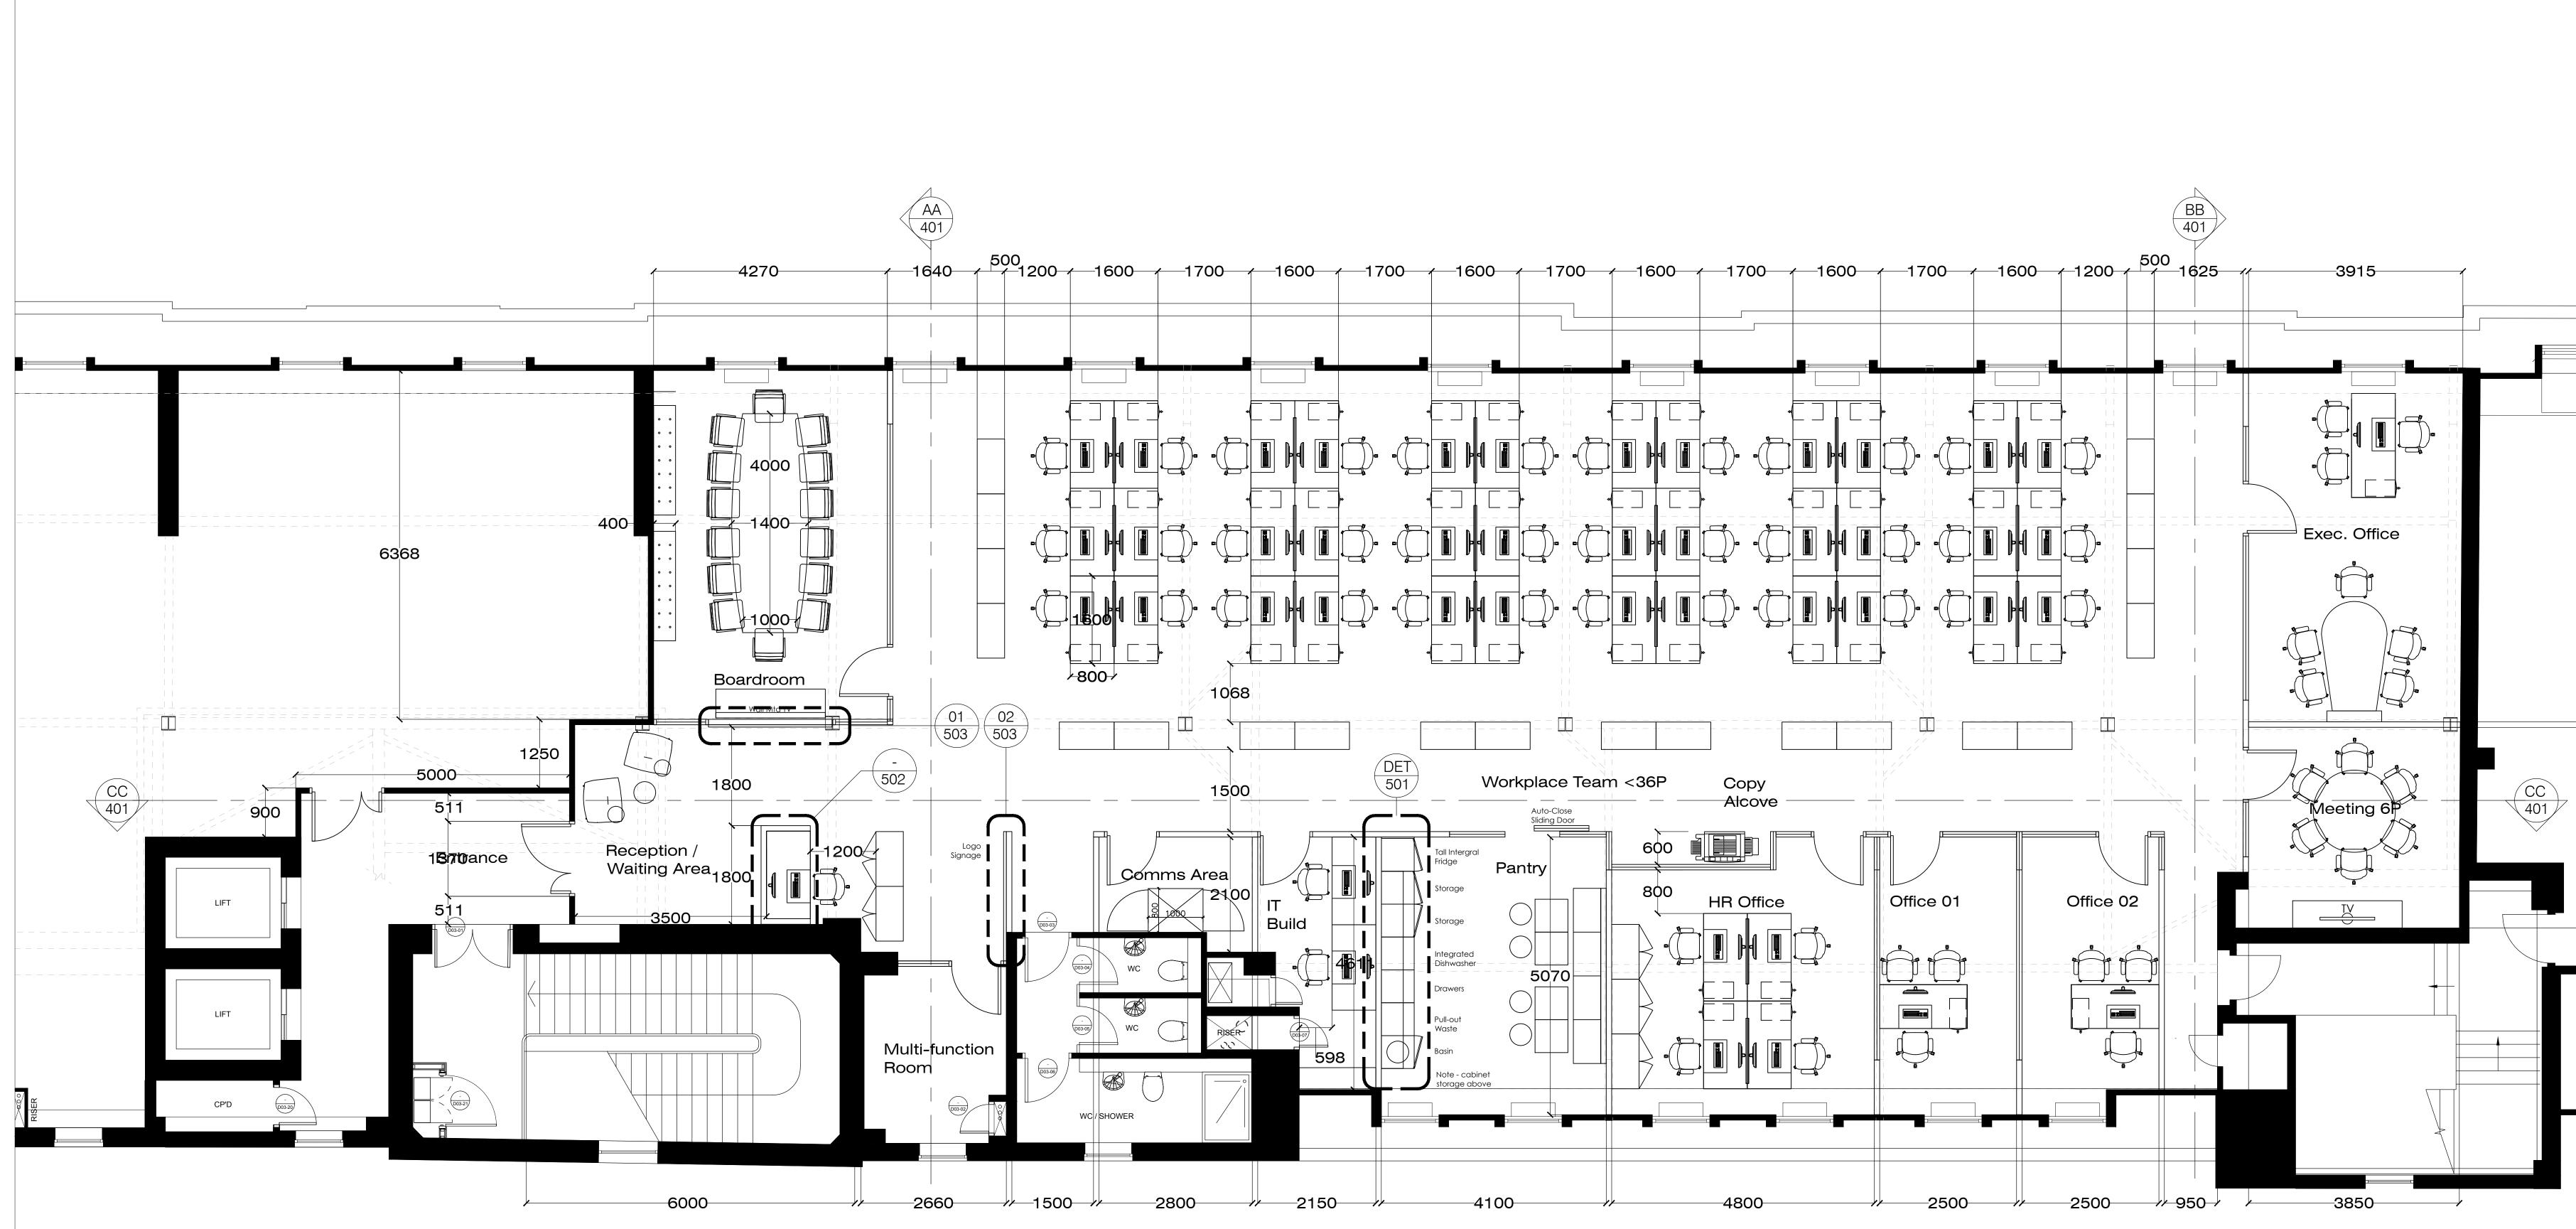

| repro | duced i | • | or in par | 1.2         | 0           |   |   |   | Awing be<br>Norkplac |    |
|-------|---------|---|-----------|-------------|-------------|---|---|---|----------------------|----|
|       | 1       | 2 | 3         | (1111)<br>4 | [1111]<br>5 | 6 | [ | 8 | 9                    | 10 |

PROJECT NUMBER FLOOR/TYPE TS1703 03 101 -This drawing is protected under convright and at no time should this drawing be

SHEET DRAWN BY DATE SP 22.06.17 A1 SCALE FILE REF. CHECKED BY 1:50 @ A0 SH DRAWING NUMBER NUMBER REVISION

Telephone: 0208943 9012 Web: www.threesphereworkplace.co.uk

Teddington TW11 9NN

27 Ferry Road

The Boat House



## **PROPOSED LAYOUT**

PROJECT THIRD FLOOR 183 EVERSHOLT STREET, LONDON TITLE

## TOTAL OIL

| DRAWING STA | ATUS        |    |     |
|-----