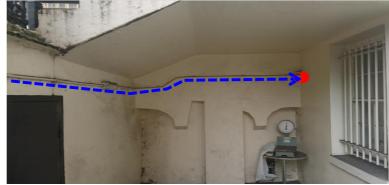

3. From here, 50mm uPVC trunking will be installed to route the fibre to the back wall of the office where another entry point will be created to the records room

2. A new entry point will be created to the lower ground floor office and the cable brought into the office

blue box half filled

blue box filled

blue box hatched

DRN CHKD

dotted blue line

red circle half filled

4. From here, 50mm uPVC trunking will be installed to route the fibre to the back wall of the office where another entry point will be created to the records room