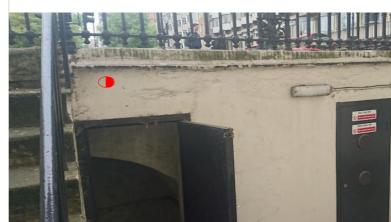

3. From here, 50mm uPVC trunking will be installed to route the fibre to the back wall of the office where another entry point will be created to the records room

2. A new entry point will be created to the lower ground floor office and the cable brought into the office