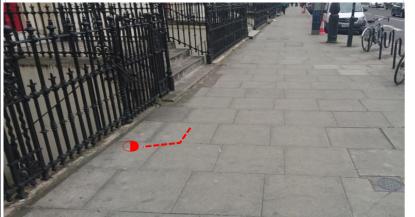

2. Core drill into lightwell area as shown. Cellar below, care required

1. Fibre to be brought into lightwell via new core drill and inserted in black flexible uPVC sleeve which will in turn be pinned to the wall around the lightwell as shown to reach under stairs area.