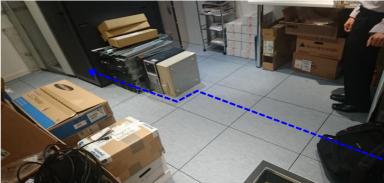

7. The fibre will be routed again with uPVC trunking to reach the cable tray, and then this route will be followed down and under the raised floor to the comms cabinet

8. The fibre will be routed again with uPVC trunking to reach the cable tray, and then this route will be followed down and under the raised floor to the comms cabinet