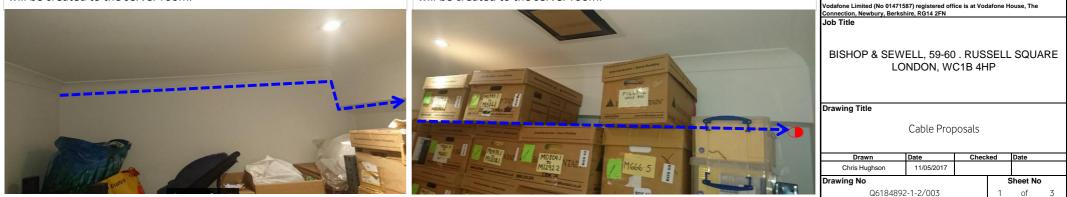

3. From here, 50mm uPVC trunking will be installed to route the fibre to the back wall of the office where another entry point will be created to the records room

2. A new entry point will be created to the lower ground floor office and the cable brought into the office

blue box half filled

blue box filled

blue box hatched

DRN CHKD

dotted blue line

red circle half filled

4. From here, 50mm uPVC trunking will be installed to route the fibre to the back wall of the office where another entry point will be created to the records room