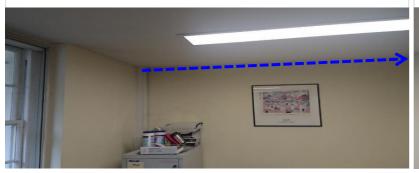

blue box half filled

blue box filled

blue box hatched

DRN CHKD

dotted blue line

red circle half filled

4. From here, 50mm uPVC trunking will be installed to route the fibre to the back wall of the office where another entry point will be created to the records room

5. The fibre will be routed through the records room at high level with more uPVC trunking to the opposite corner and then another entry point will be created to the server room.

6. The fibre will be routed through the records room at high level with more uPVC trunking to the opposite corner and then another entry point will be created to the server room.