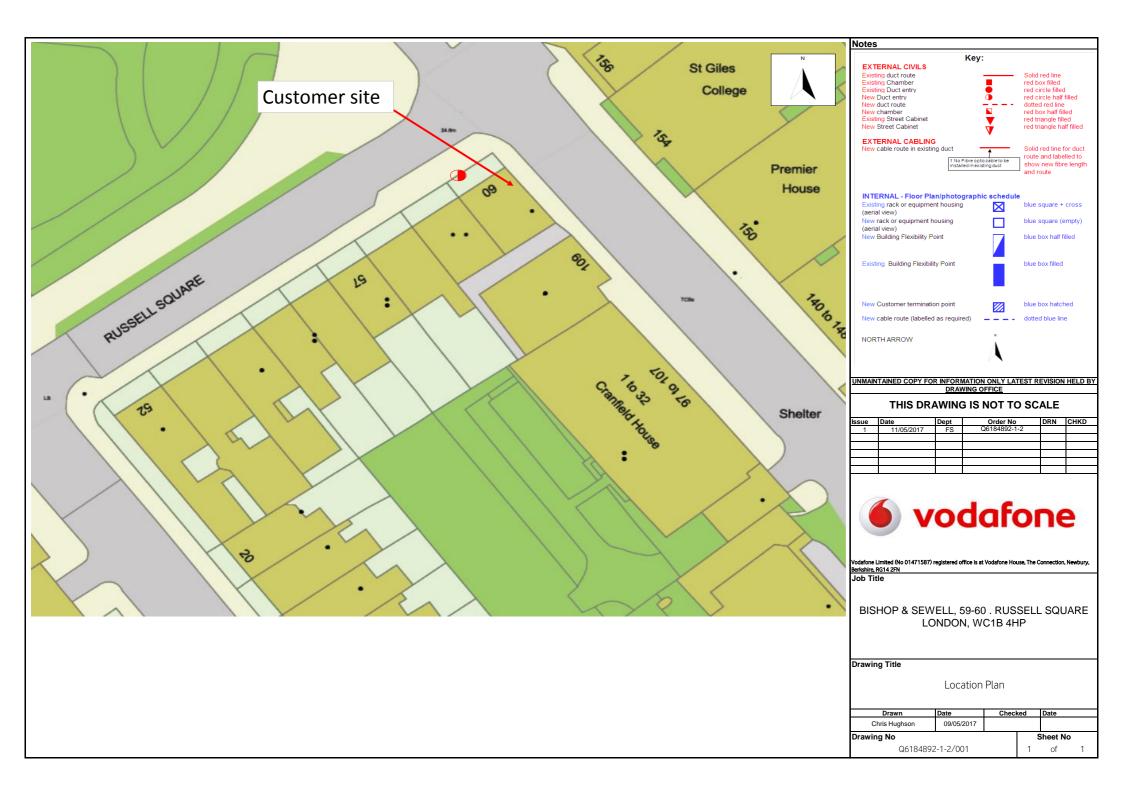

2. Core drill into lightwell area as shown. Cellar below, care required

1. Fibre to be brought into lightwell via new core drill and inserted in black flexible uPVC sleeve which will in turn be pinned to the wall around the lightwell as shown to reach under stairs area.