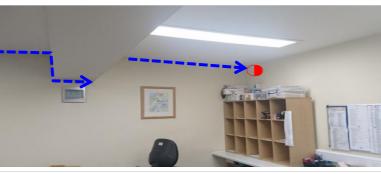

5. The fibre will be routed through the records room at high level with more uPVC trunking to the opposite corner and then another entry point will be created to the server room.

6. The fibre will be routed through the records room at high level with more uPVC trunking to the opposite corner and then another entry point will be created to the server room.

7. The fibre will be routed again with uPVC trunking to reach the cable tray, and then this route will be followed down and under the raised floor to the comms cabinet

8. The fibre will be routed again with uPVC trunking to reach the cable tray, and then this route will be followed down and under the raised floor to the comms cabinet