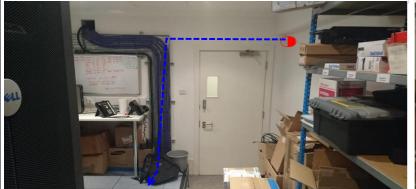

5. The fibre will be routed through the records room at high level with more uPVC trunking to the opposite corner and then another entry point will be created to the server room.

6. The fibre will be routed through the records room at high level with more uPVC trunking to the opposite corner and then another entry point will be created to the server room.

7. The fibre will be routed again with uPVC trunking to reach the cable tray, and then this route will be followed down and under the raised floor to the comms cabinet

8. The fibre will be routed again with uPVC trunking to reach the cable tray, and then this route will be followed down and under the raised floor to the comms cabinet