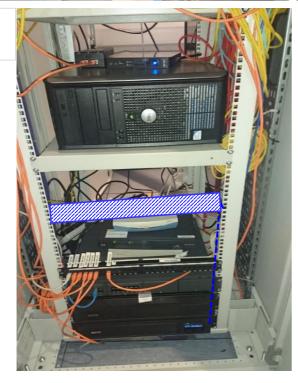

7. The fibre will be routed again with uPVC trunking to reach the cable tray, and then this route will be followed down and under the raised floor to the comms cabinet

8. The fibre will be routed again with uPVC trunking to reach the cable tray, and then this route will be followed down and under the raised floor to the comms cabinet