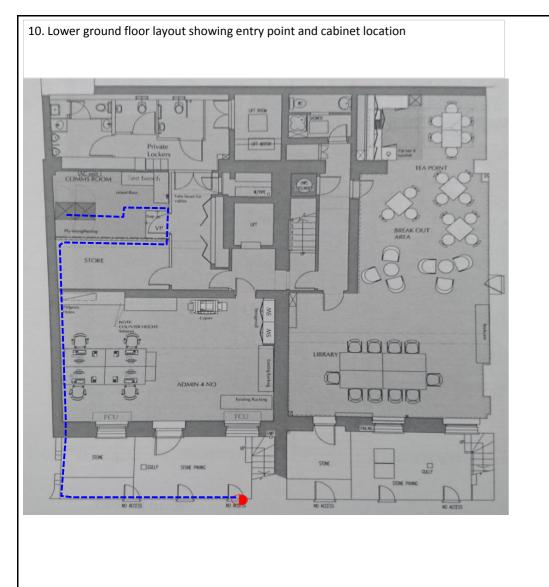

2. Core drill into lightwell area as shown. Cellar below, care required

1. Fibre to be brought into lightwell via new core drill and inserted in black flexible uPVC sleeve which will in turn be pinned to the wall around the lightwell as shown to reach under stairs area.

3. From here, 50mm uPVC trunking will be installed to route the fibre to the back wall of the office where another entry point will be created to the records room

2. A new entry point will be created to the lower ground floor office and the cable brought into the office

blue box half filled

blue box filled

blue box hatched

DRN CHKD

dotted blue line

red circle half filled

4. From here, 50mm uPVC trunking will be installed to route the fibre to the back wall of the office where another entry point will be created to the records room

5. The fibre will be routed through the records room at high level with more uPVC trunking to the opposite corner and then another entry point will be created to the server room.

6. The fibre will be routed through the records room at high level with more uPVC trunking to the opposite corner and then another entry point will be created to the server room.

7. The fibre will be routed again with uPVC trunking to reach the cable tray, and then this route will be followed down and under the raised floor to the comms cabinet

8. The fibre will be routed again with uPVC trunking to reach the cable tray, and then this route will be followed down and under the raised floor to the comms cabinet