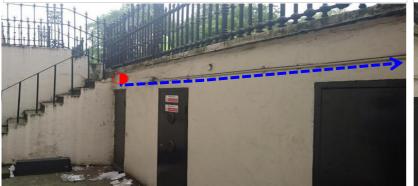

2. Core drill into lightwell area as shown. Cellar below, care required

1. Fibre to be brought into lightwell via new core drill and inserted in black flexible uPVC sleeve which will in turn be pinned to the wall around the lightwell as shown to reach under stairs area.

3. From here, 50mm uPVC trunking will be installed to route the fibre to the back wall of the office where another entry point will be created to the records room

2. A new entry point will be created to the lower ground floor office and the cable brought into the office