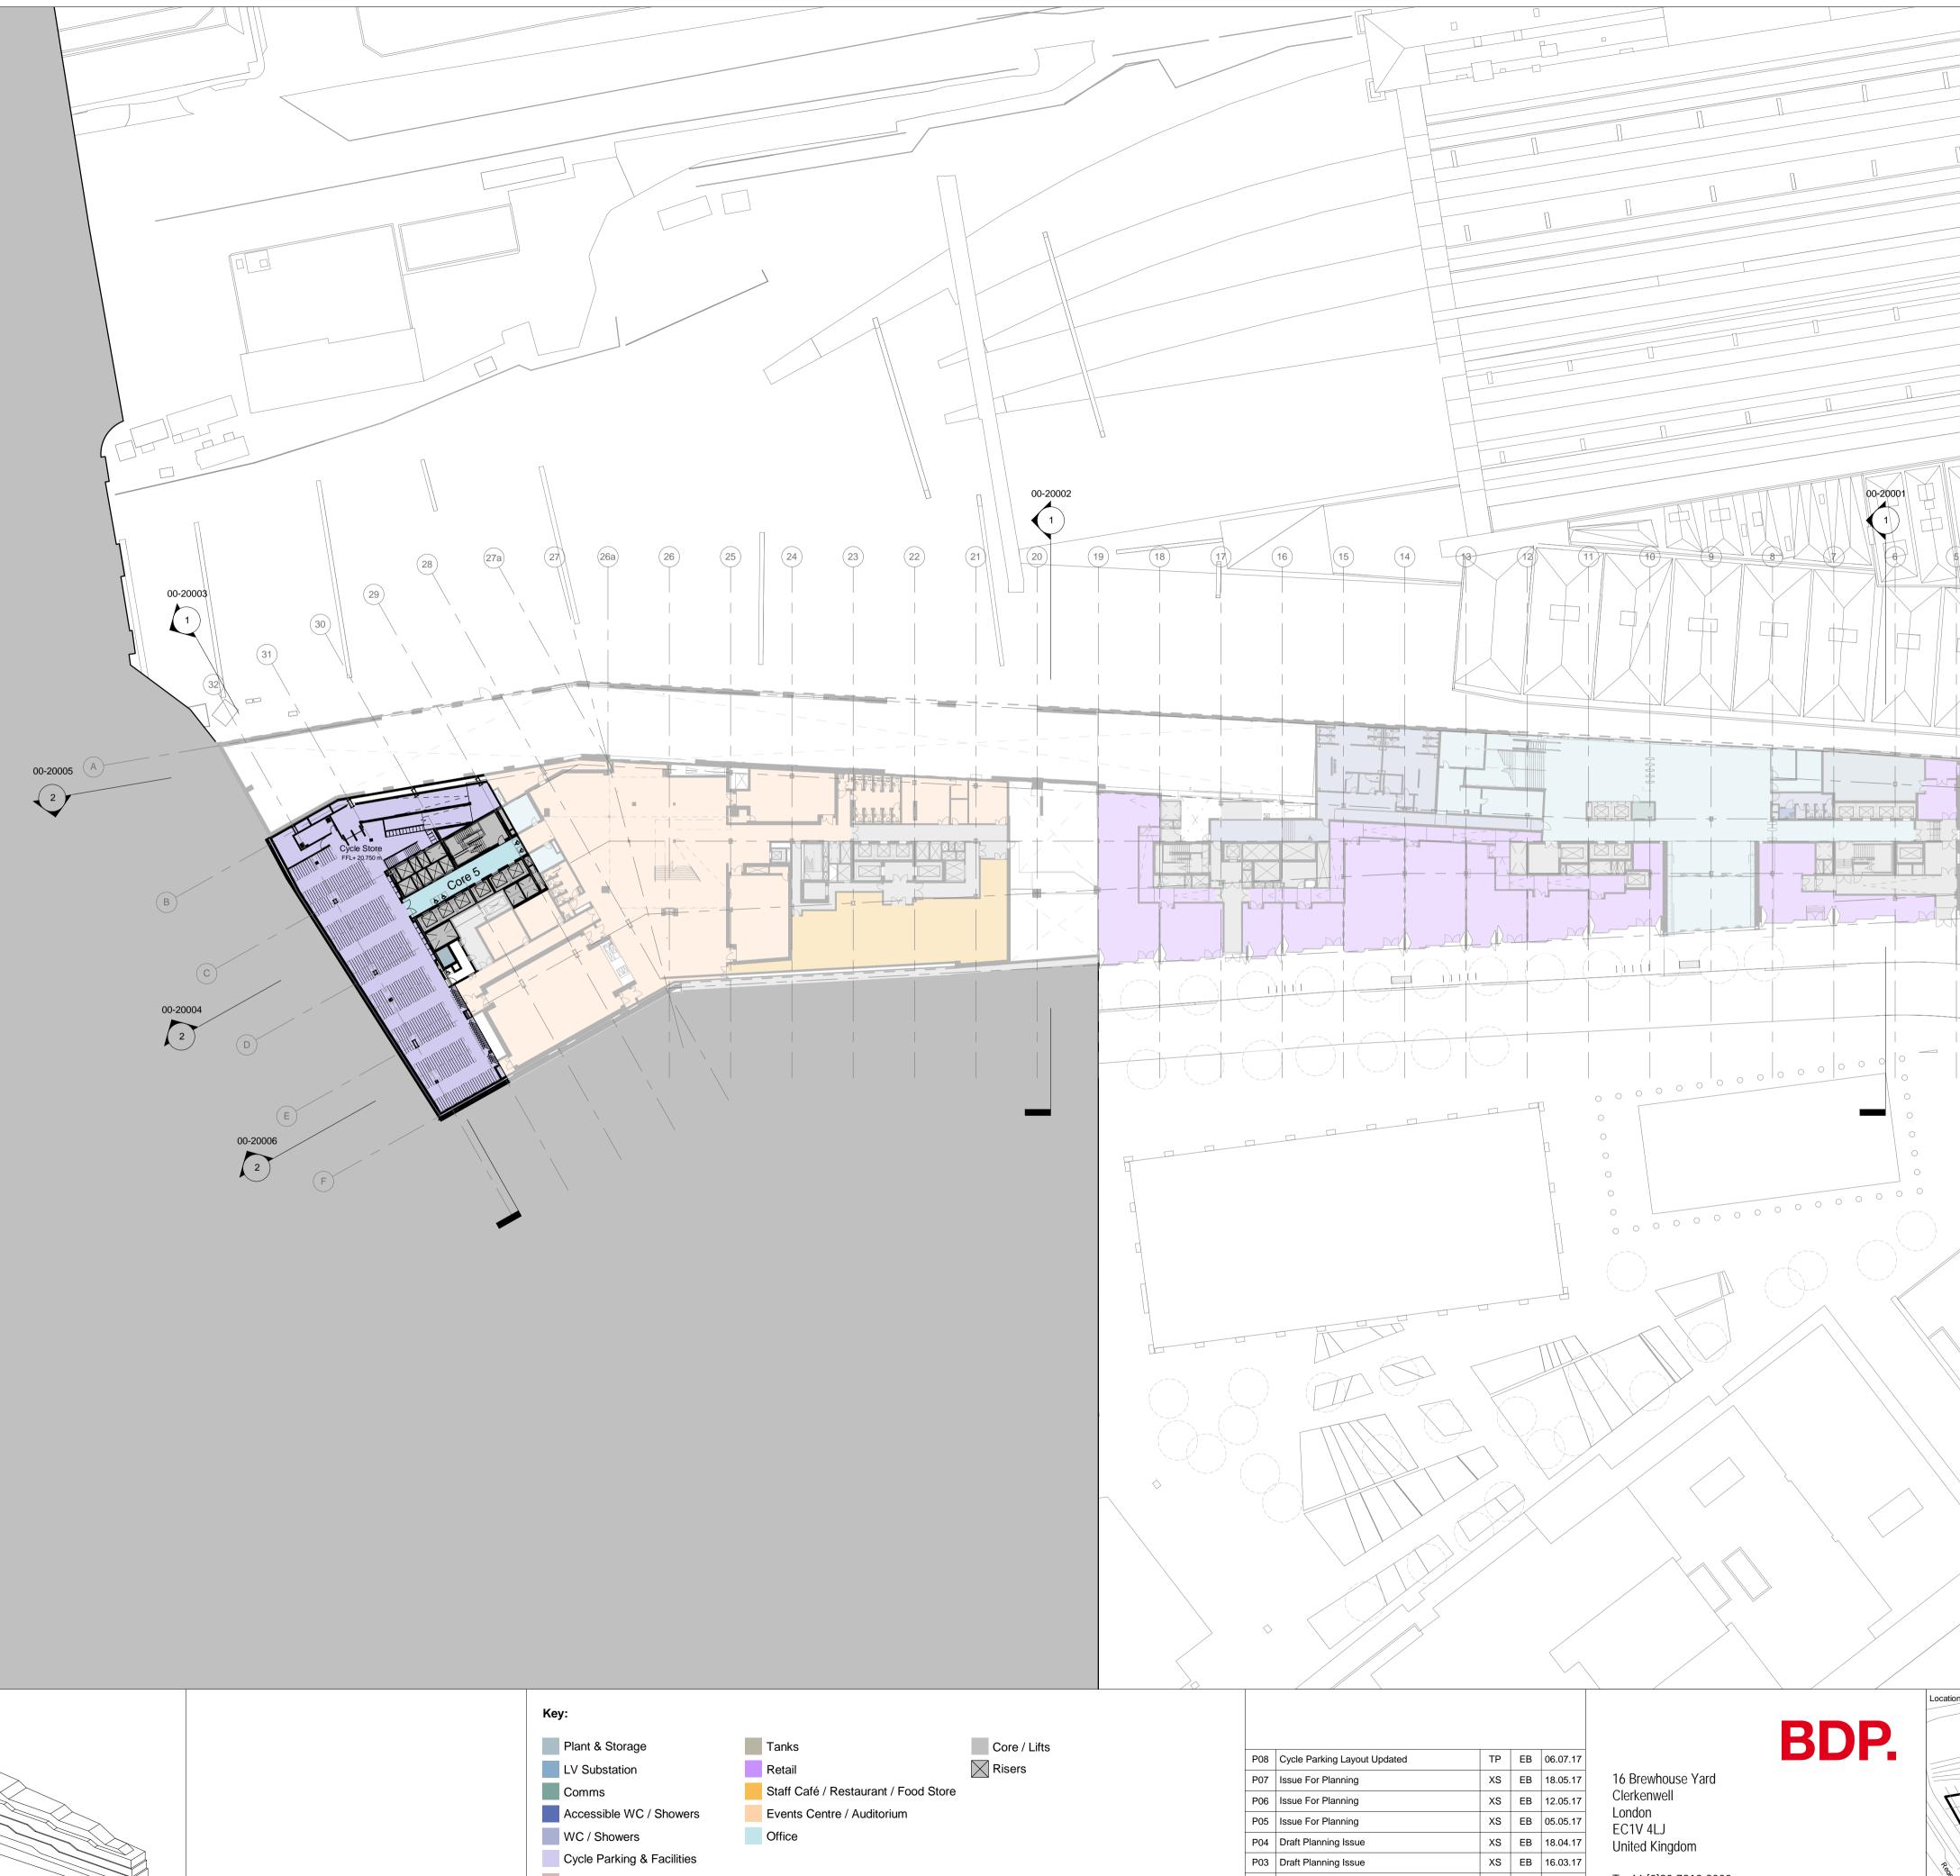

| P08<br>P07<br>P06 | Cycle Parking Layout Updated<br>Issue For Planning<br>Issue For Planning | TP<br>XS | EB<br>EB | 06.07.17<br>18.05.17 |
|-------------------|--------------------------------------------------------------------------|----------|----------|----------------------|
|                   | 5                                                                        | XS       | EB       | 18.05.17             |
| P06               | Issue For Planning                                                       |          |          |                      |
|                   |                                                                          | XS       | EB       | 12.05.17             |
| P05               | Issue For Planning                                                       | XS       | EB       | 05.05.17             |
| P04               | Draft Planning Issue                                                     | XS       | EB       | 18.04.17             |
| P03               | Draft Planning Issue                                                     | XS       | EB       | 16.03.17             |
| P02               | Draft Planning Issue                                                     | MW       | EB       | 08.03.17             |
| P01               | Draft Planning Issue                                                     | AN       | EB       | 14.02.17             |
| REVISION          | DESCRIPTION                                                              | DRAWN    | CHECKED  | DATE                 |

(4) (1) Status Location York Way z For Approval Date: 14/02/17 Project No: P2007133 Scale: 1 : 500 @ A1 1:1000 @ A3 King's Cross Station Applican KCCGPL & Google UK Ltd Project King's Cross Central: Zone A Building Drawing Title Level 00M (Mezzanine) Drawn: Checked: EB King's Boulevard Drawing No. KXC-A-001-T-BDP-00-10M10 P08 40 50m 0 20