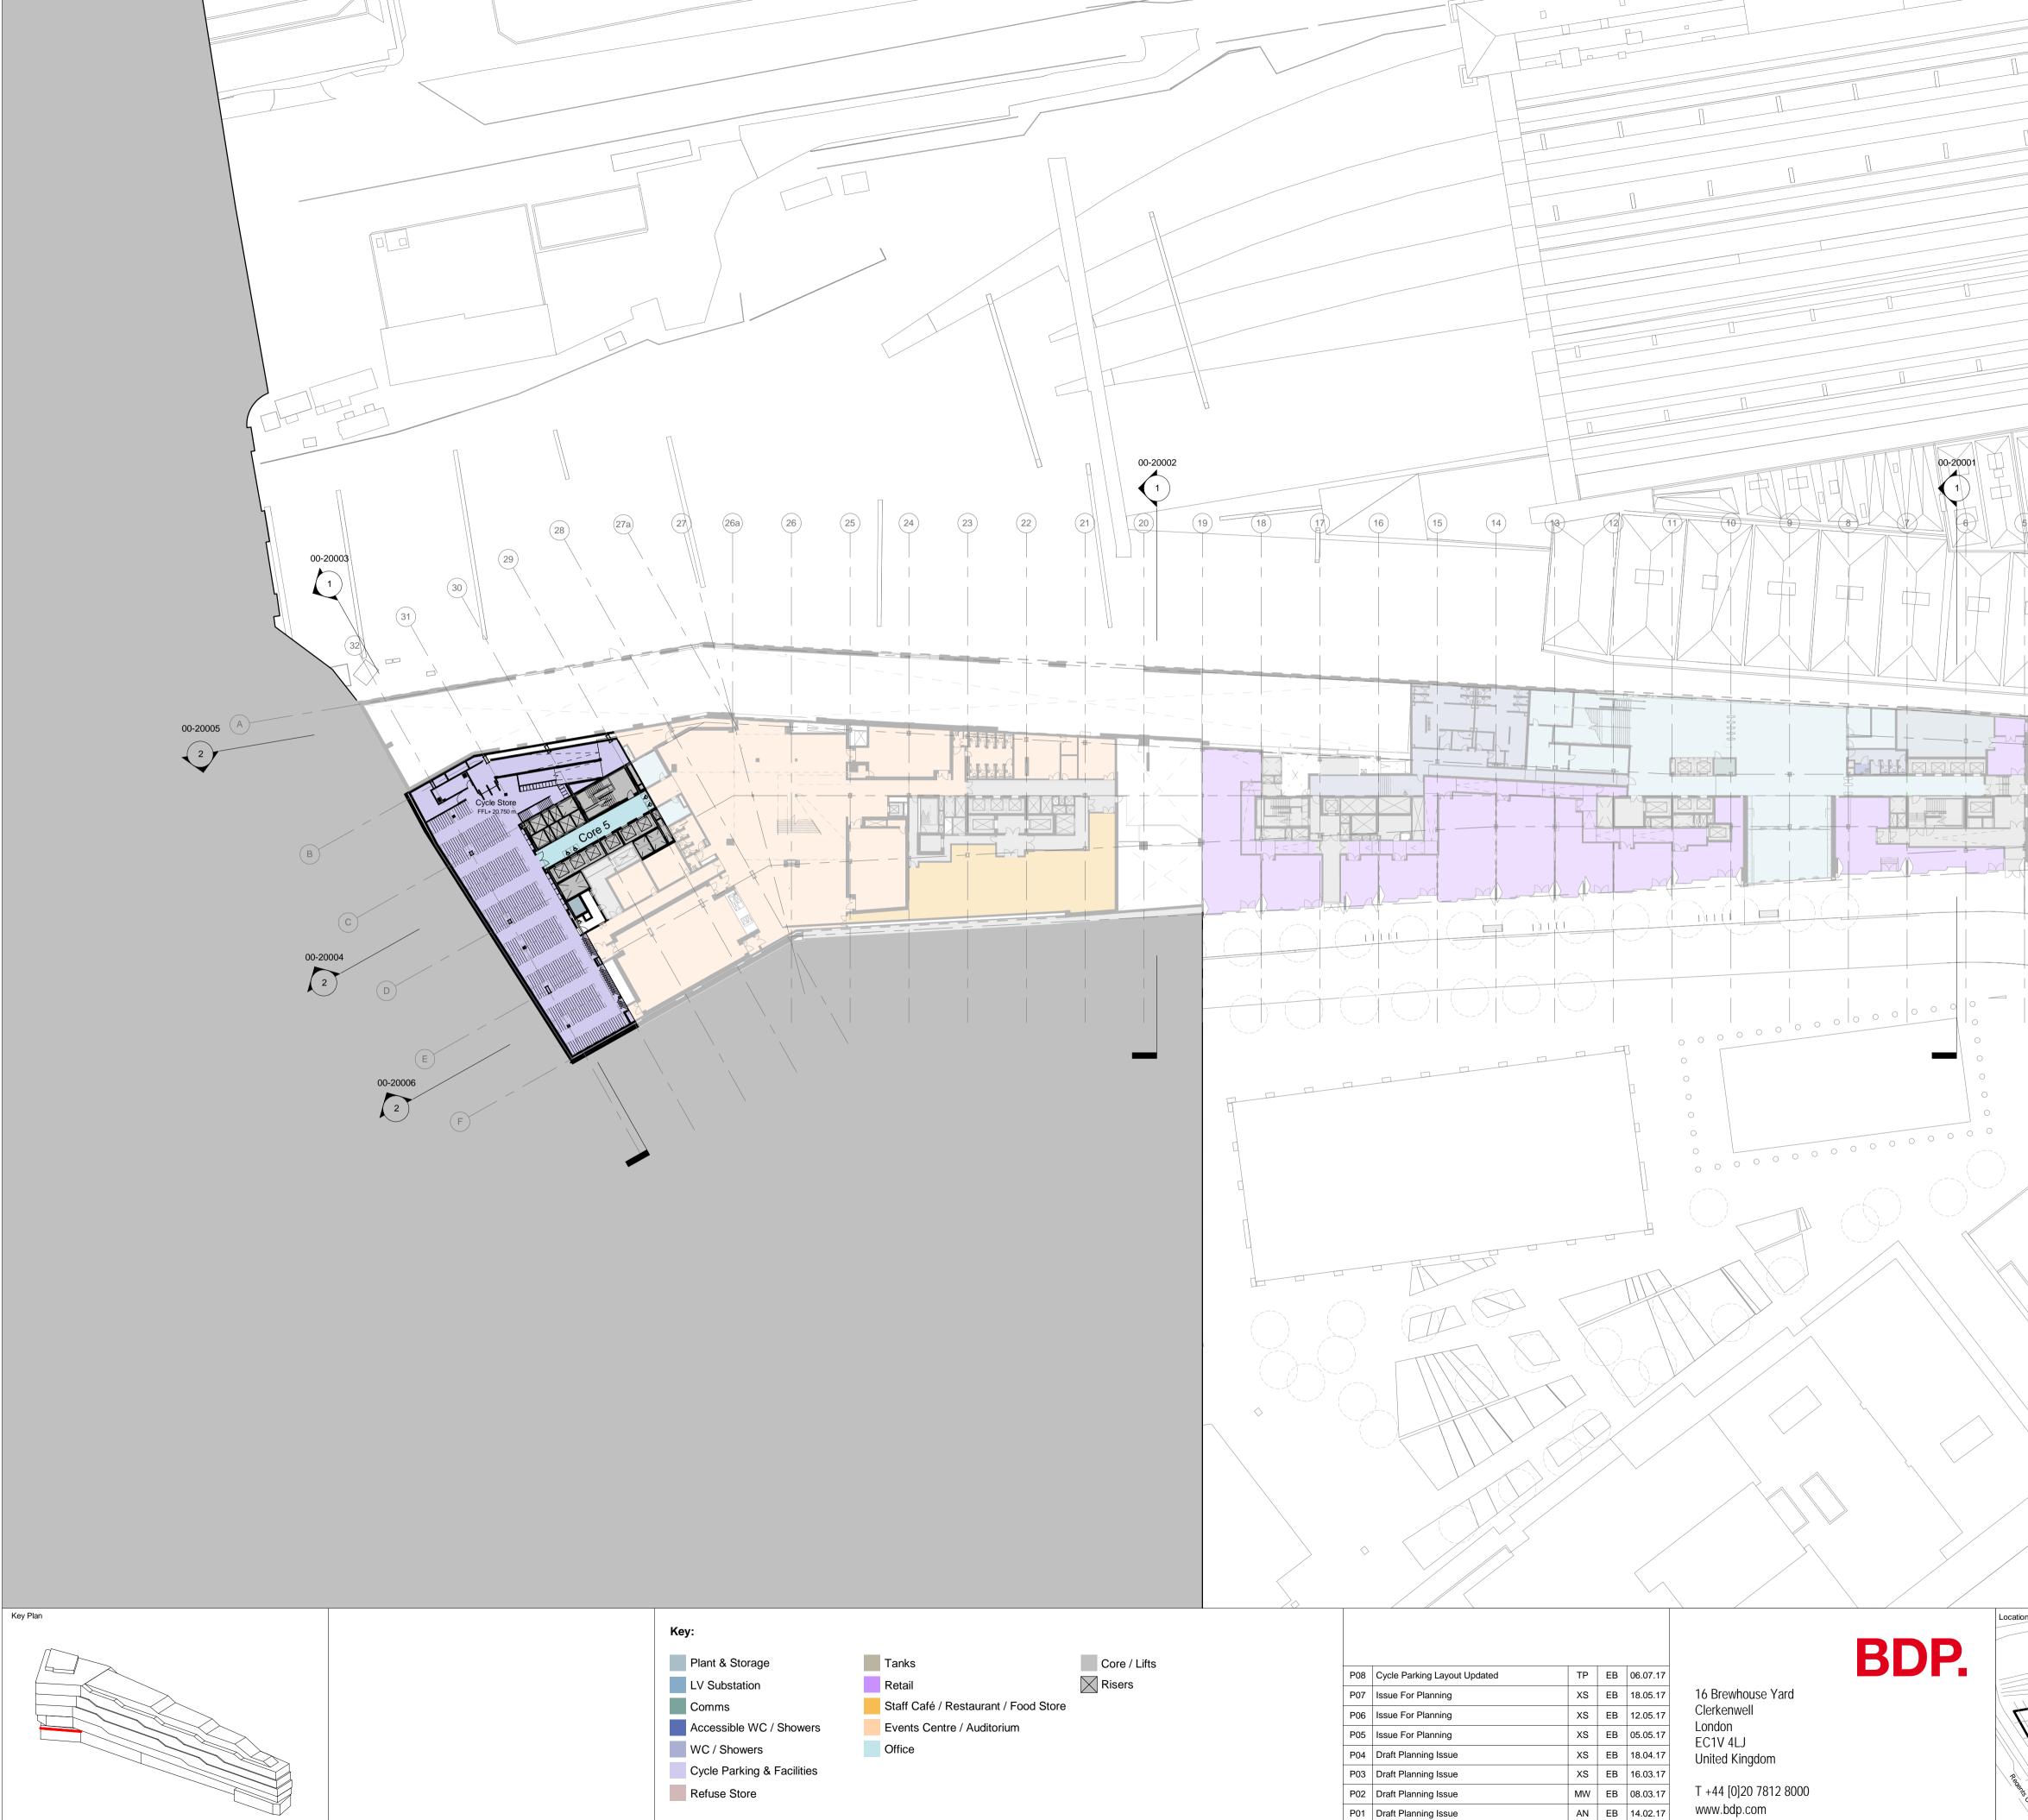

| P08<br>P07<br>P06 | Cycle Parking Layout Updated<br>Issue For Planning<br>Issue For Planning | TP<br>XS | EB<br>EB | 06.07.17<br>18.05.17 |
|-------------------|--------------------------------------------------------------------------|----------|----------|----------------------|
|                   | 5                                                                        | XS       | EB       | 18.05.17             |
| P06               | Issue For Planning                                                       |          |          |                      |
|                   |                                                                          | XS       | EB       | 12.05.17             |
| P05               | Issue For Planning                                                       | XS       | EB       | 05.05.17             |
| P04               | Draft Planning Issue                                                     | XS       | EB       | 18.04.17             |
| P03               | Draft Planning Issue                                                     | XS       | EB       | 16.03.17             |
| P02               | Draft Planning Issue                                                     | MW       | EB       | 08.03.17             |
| P01               | Draft Planning Issue                                                     | AN       | EB       | 14.02.17             |
| REVISION          | DESCRIPTION                                                              | DRAWN    | CHECKED  | DATE                 |

(4) (1) Status Location York Way z For Approval Date: 14/02/17 Project No: P2007133 Scale: 1 : 500 @ A1 1:1000 @ A3 King's Cross Station Applican KCCGPL & Google UK Ltd Project King's Cross Central: Zone A Building Drawing Title Level 00M (Mezzanine) Drawn: Checked: EB King's Boulevard Drawing No. KXC-A-001-T-BDP-00-10M10 P08 40 50m 0 20