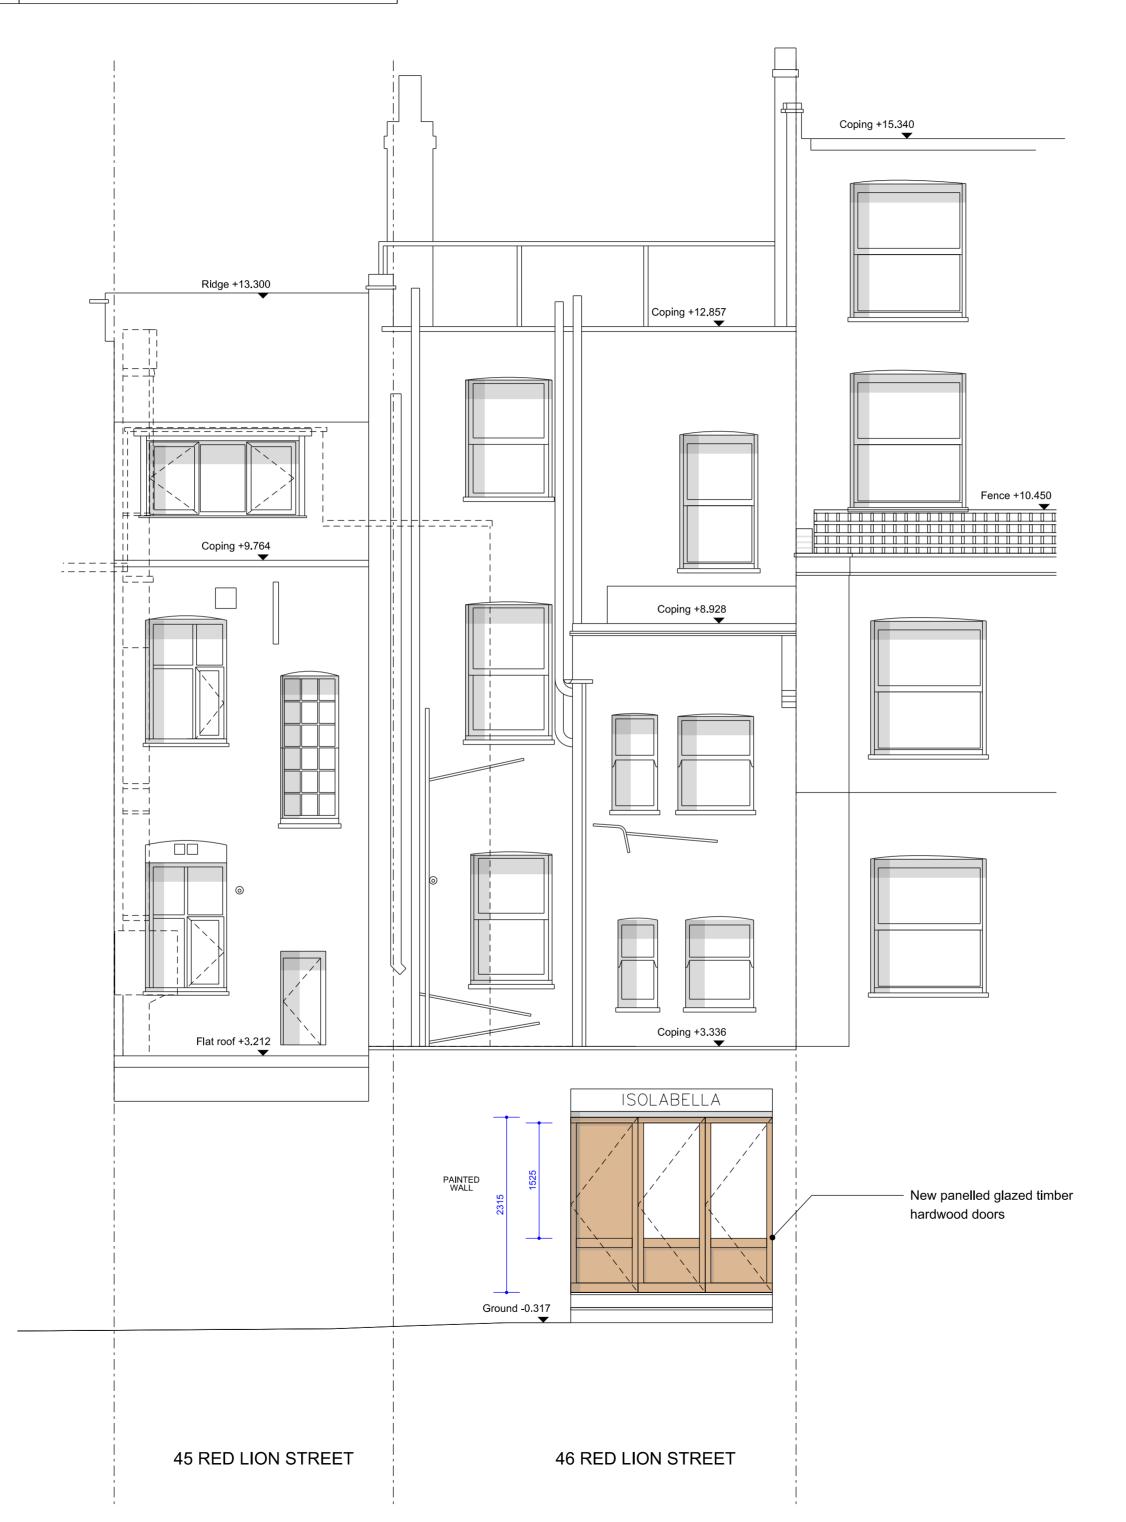

## EMIL EVE ARCHITECTS

60a Windus Road London N16 6UP T 07805662839 E info@emileve.co.uk www.emileve.co.uk

45-46 Red Lion Square 030

## Glasshouse Limited

© Emil Eve Architects Ltd.

Project number

| Drawing name                              |                              | Drawing number |
|-------------------------------------------|------------------------------|----------------|
| South Elevation<br>Proposed<br>Restaurant | (                            | 030_R_P_21     |
| Date Scale / Format                       | Sept 2016<br>1:50@A2/1:100@A | Issue<br>P01   |