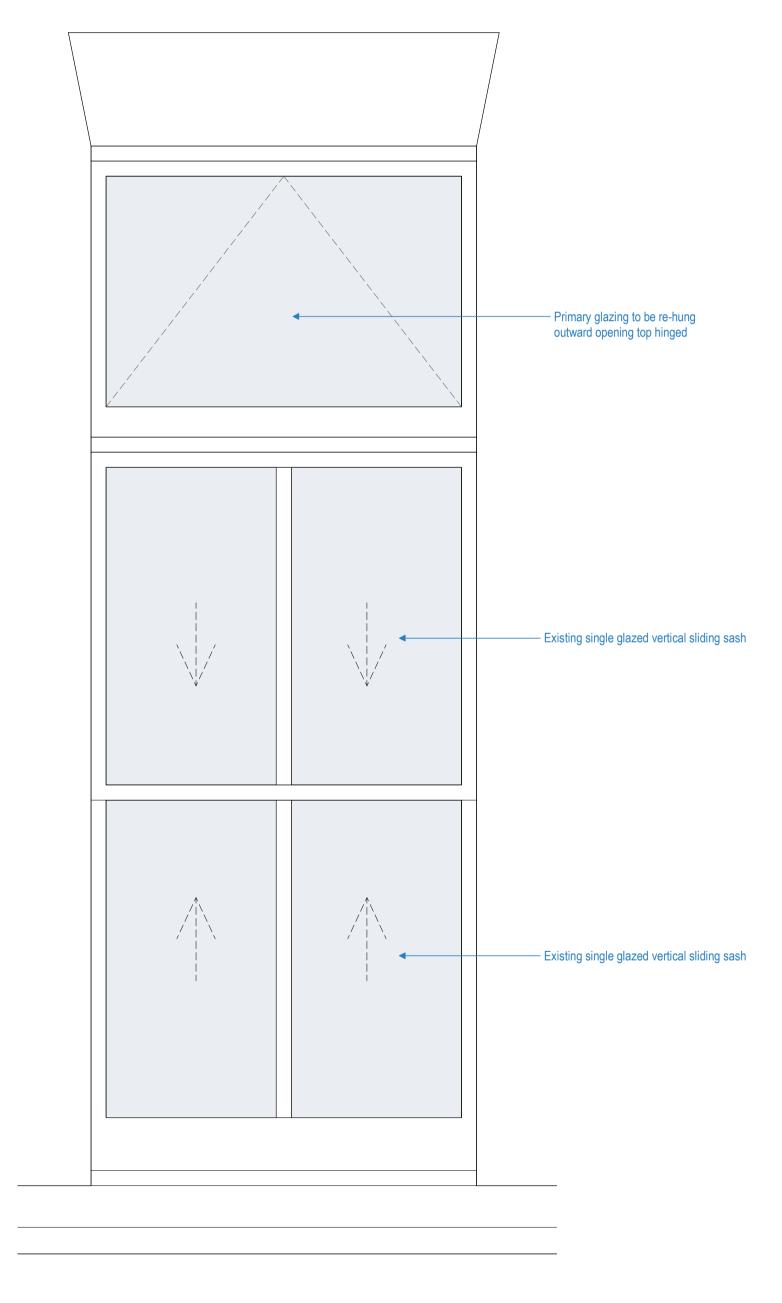

Existing External Window, First Floor, Boswell Street

Typical external glazing elevation (existing)
1:10

| Rev | Date     | Details/ Amended by                                      | Sign |
|-----|----------|----------------------------------------------------------|------|
| A1  | 30.03.17 | Pre-planning application / CL                            | LM   |
| A2  | 06.04.17 | Pre-planning application to Camden / CL                  | LM   |
| P2  | 19.05.17 | Revised drawings issued for secondary glazing quote / CL | LM   |
| A3  | 05.07.17 | Planning Submission for Client Approval / LM / GV        | GT   |
| A4  | 10.07.17 | PLANNING SUBMISSION /<br>LM                              | GT   |