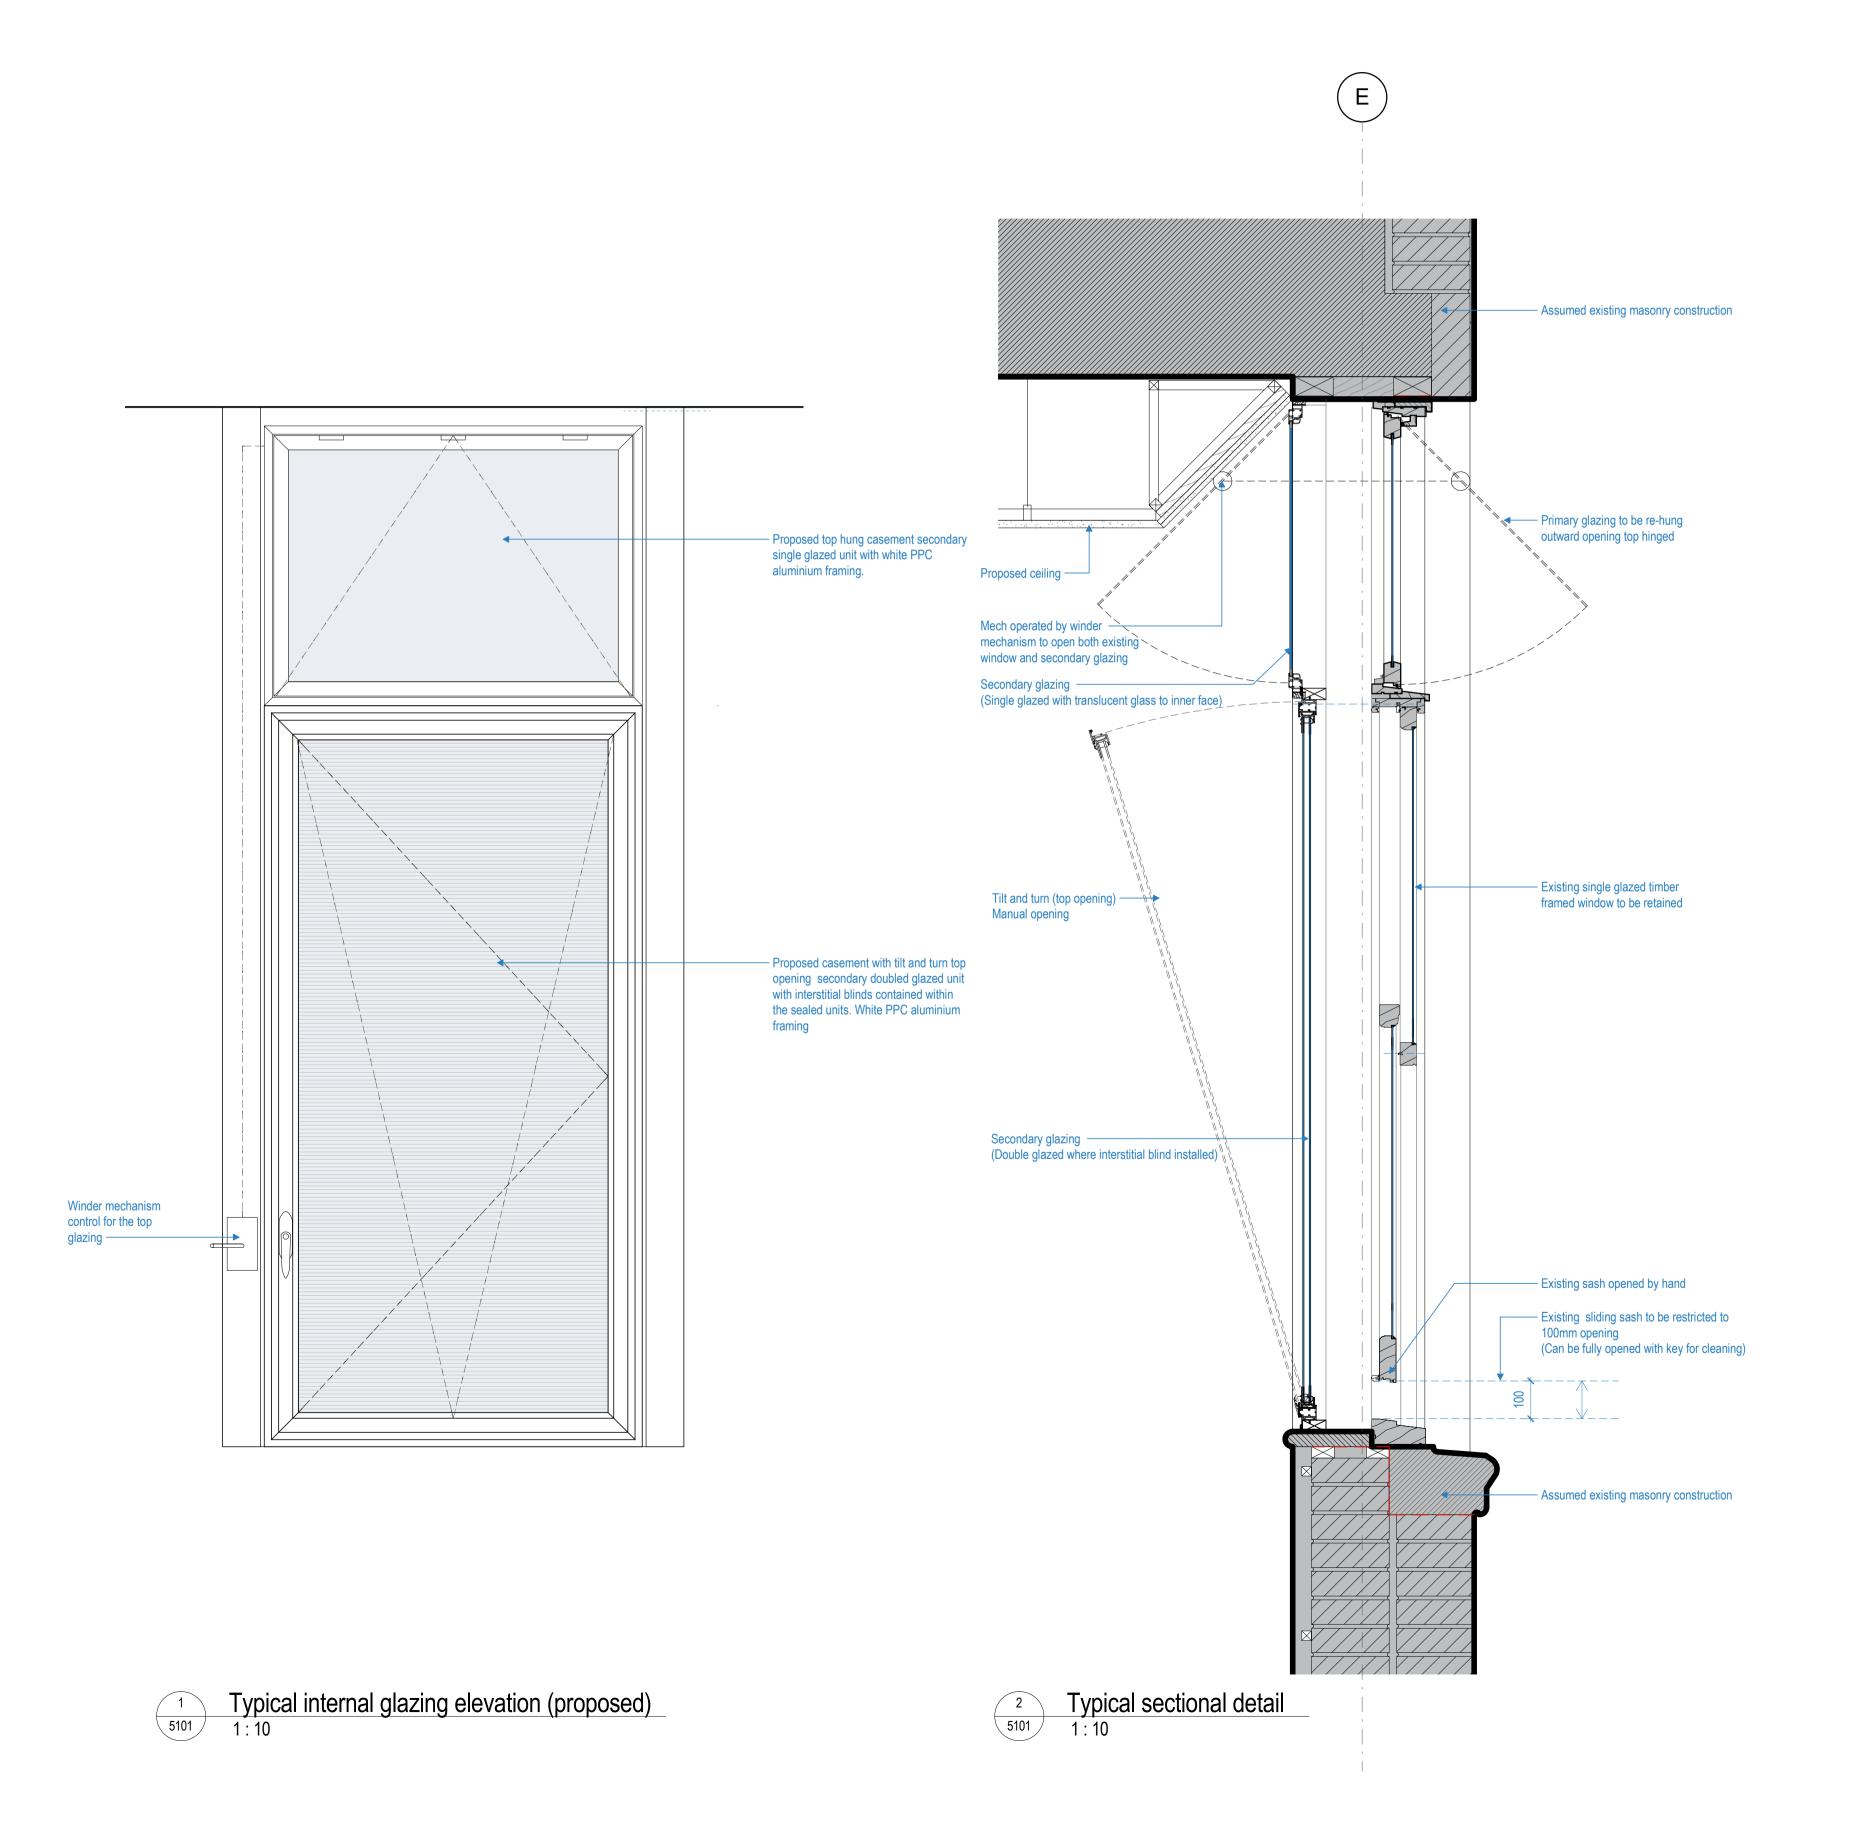

Existing External Window, First Floor, Boswell Street

Typical external glazing elevation (existing)
1:10

| Rev | Date     | Details/ Amended by                                      | Sign |
|-----|----------|----------------------------------------------------------|------|
| A1  | 30.03.17 | Pre-planning application / CL                            | LM   |
| A2  | 06.04.17 | Pre-planning application to Camden / CL                  | LM   |
| P2  | 19.05.17 | Revised drawings issued for secondary glazing quote / CL | LM   |
| A3  | 05.07.17 | Planning Submission for Client Approval / LM / GV        | GT   |
| A4  | 10.07.17 | PLANNING SUBMISSION /<br>LM                              | GT   |

Do not scale this drawing. Architect to be informed of all discrepancies in dimensions. Contractor to check

all dimensions on site. Project title

ITALIAN HOSPITAL Drawing title DETAILS Typical Secondary Glazing

Scale 1: 10 @A1 1: 20 @A3 APPROVAL A4

Drawing number

1615-ST-Q1-03-DR-A-5101