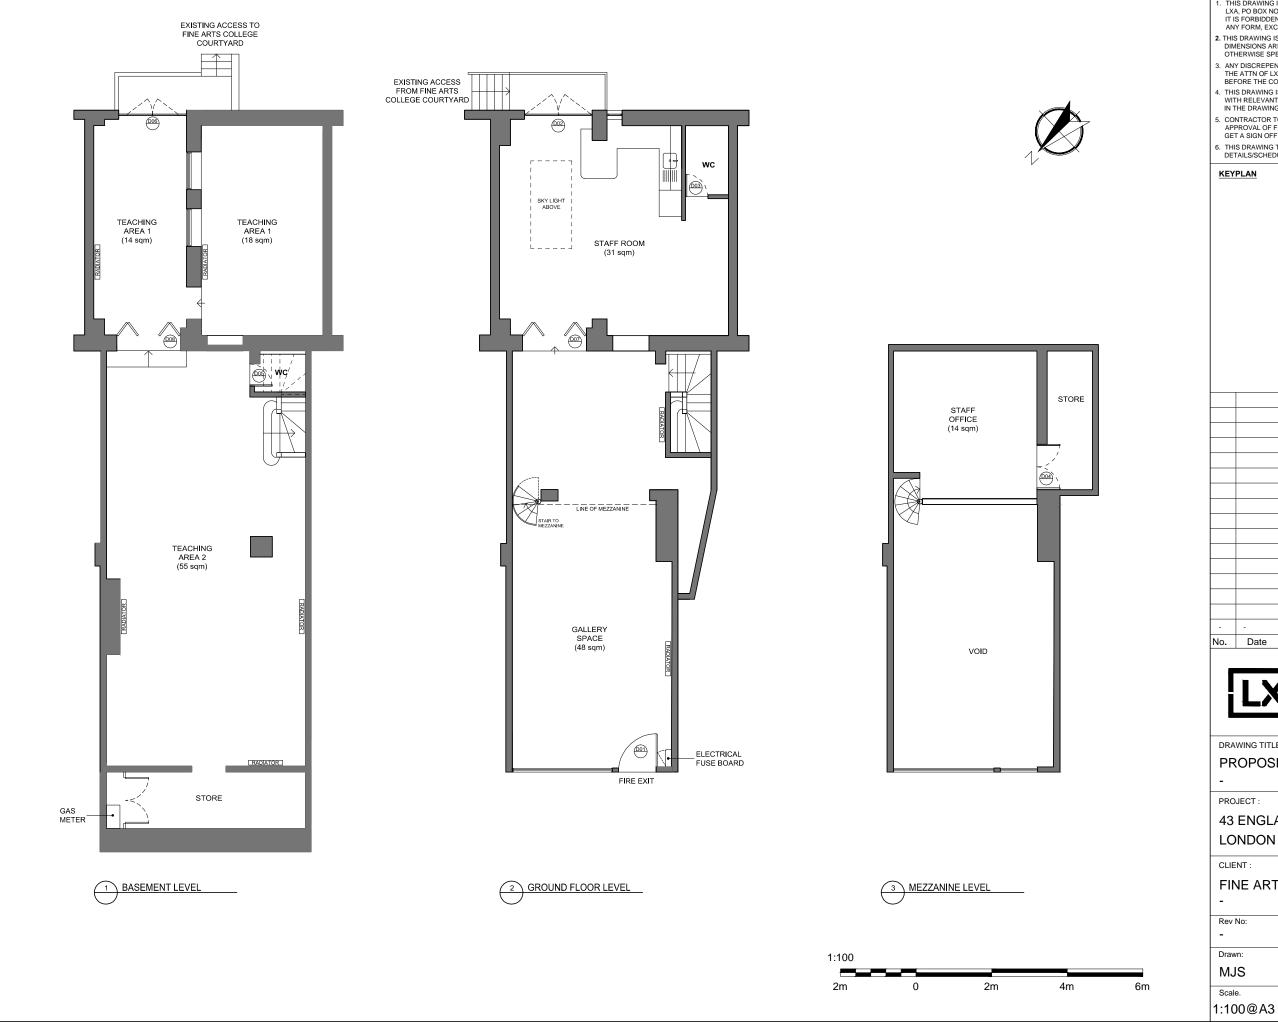

REVISIONS

LXA London Hatfield House 52-54 Stamford Street London, SE1 9LX

By Issue/Revision Details

E. info@WeAreLXA.com W. www.WeAreLXA.com

PROPOSED FLOOR PLAN

43 ENGLAND'S LANE LONDON NW3 4YD

FINE ARTS COLLEGE

| Rev No:  |               | Date:  |           |
|----------|---------------|--------|-----------|
| -        |               | 15     | .06.17    |
| Drawn:   | Checked:      |        | Approved: |
| MJS      | -             |        | -         |
| Scale.   | Drawin        | ıg No. |           |
| 1:100@A3 | LXA-43FAC-100 |        |           |