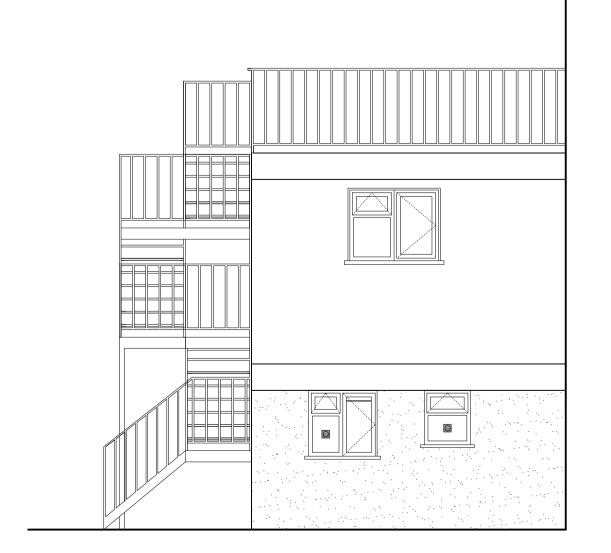

Proposed Front Elevation (West) - 1:50@A1

Proposed Rear Elevation (East) - 1:50@A1

Proposed Side Elevation (North) - 1:50@A1

Materials

N F

Natural slate roofing

Timber windows

Colour - White

Origin Housing Ltd

Origin Housing Lt

Project

Stevenage Window Replacements 2017 62 Malden Road, Belsize Park, London. NW5 4DA

Proposed Elevations

Date Δ1 07 07 2017

 1:50@A1
 07.07.2017
 Planning

 Job No
 Drawing No
 Rev