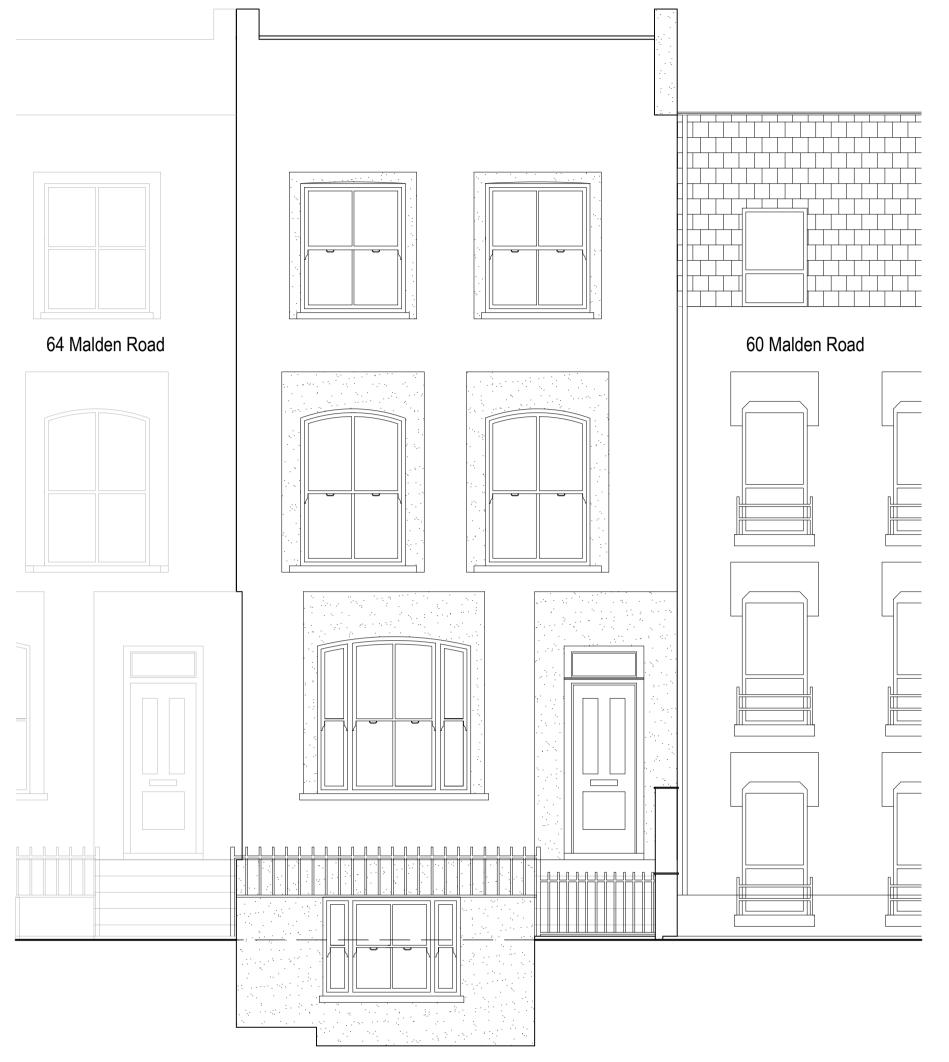

Proposed Front Elevation (West) - 1:50@A1

Proposed Rear Elevation (East) - 1:50@A1

Proposed Side Elevation (North) - 1:50@A1

Materials

N F

Natural slate roofing

Timber windows

Colour - White

Origin Housing Ltd

Origin Housing Lt

Project

Stevenage Window Replacements 2017 62 Malden Road, Belsize Park, London. NW5 4DA

Proposed Elevations

Date Δ1 07 07 2017

 1:50@A1
 07.07.2017
 Planning

 Job No
 Drawing No
 Rev