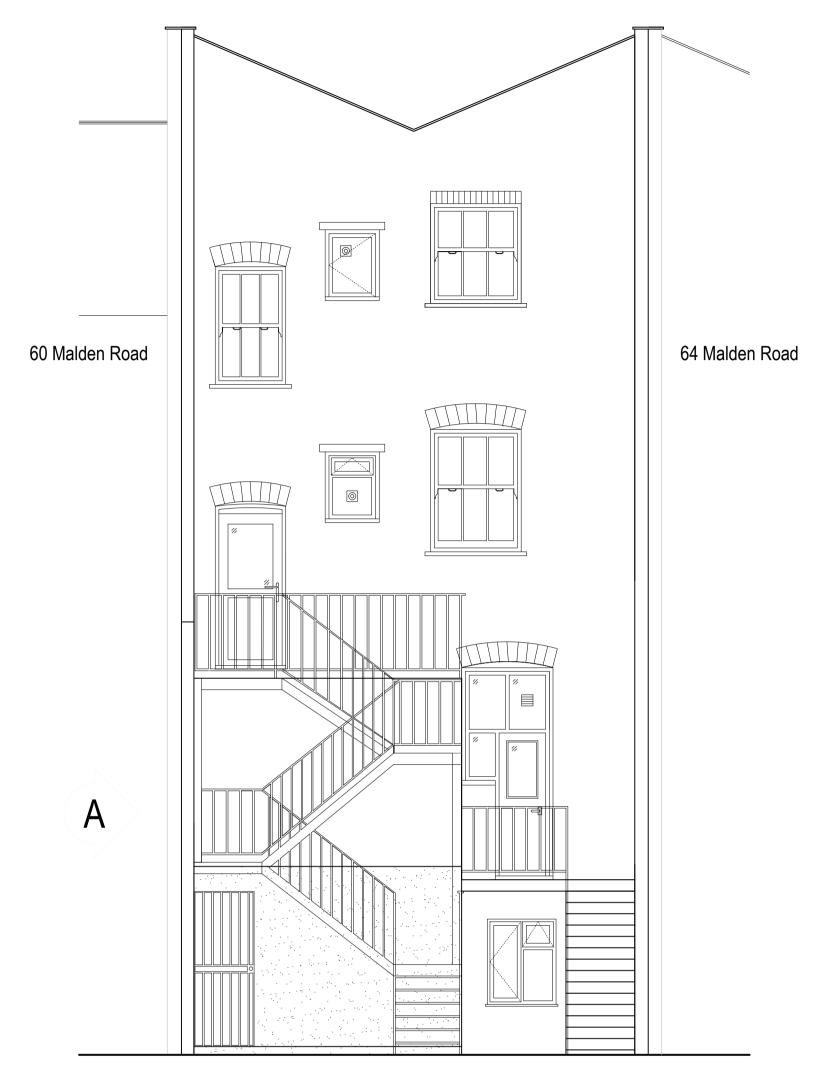

Proposed Front Elevation (West) - 1:50@A1

Proposed Rear Elevation (East) - 1:50@A1

Proposed Side Elevation (North) - 1:50@A1

Materials

N F

Natural slate roofing

Timber windows

Colour - White

Origin Housing Ltd

Origin Housing Lt

Project

Stevenage Window Replacements 2017 62 Malden Road, Belsize Park, London. NW5 4DA

Proposed Elevations

Date Δ1 07 07 2017

 1:50@A1
 07.07.2017
 Planning

 Job No
 Drawing No
 Rev