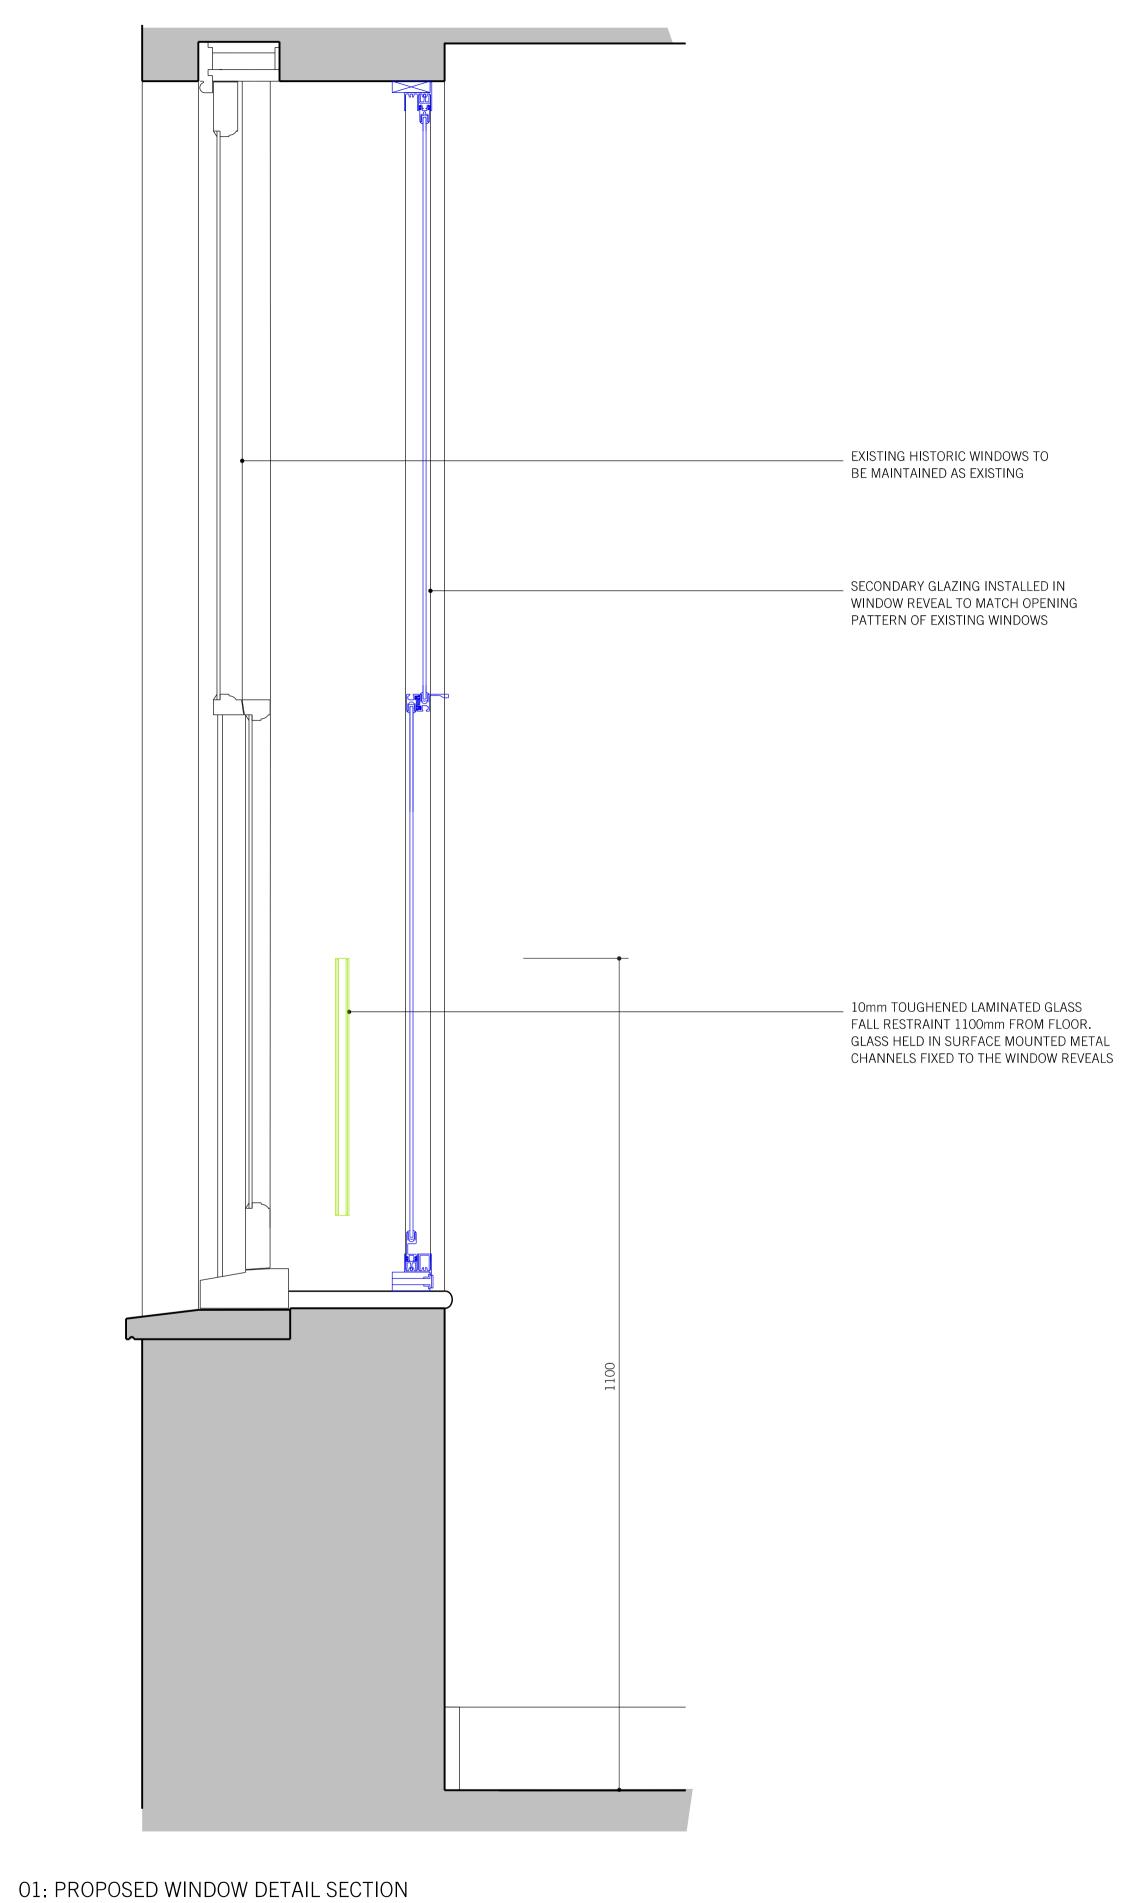

SCALE 1:5

02: PROPOSED WINDOW ELEVATION SCALE 1:5

| REV. DATE REASON FOR ISSUE                                                                                                                                                                                                                     |
|------------------------------------------------------------------------------------------------------------------------------------------------------------------------------------------------------------------------------------------------|
| NOTE:<br>- USE FIGURED DIMENSIONS ONLY.<br>- ALL DIMENSIONS TO BE CHECKED<br>ON-SITE.<br>- ANY DISCREPANCIES BETWEEN<br>CONSULTANT DRAWINGS TO BE<br>REPORTED TO THE ARCHITECT<br>BEFORE ANY WORK COMMENCES.<br>- MATTHEW SPRINGETT ASSOCIATES |
| MATTHEW SPRINGETT ASSOCIATES Ltd.<br>70 HATTON GARDEN<br>LONDON EC1N 8JT                                                                                                                                                                       |
| T+44 (0)20 7692 5950<br>F+44 (0)20 7692 5951<br>CLIENT<br>HATTON GARDEN PROPERTIES LT                                                                                                                                                          |
| PROJECT<br>THIRD FLOOR FLAT<br>5 GREAT JAMES STREET<br>TITLE                                                                                                                                                                                   |