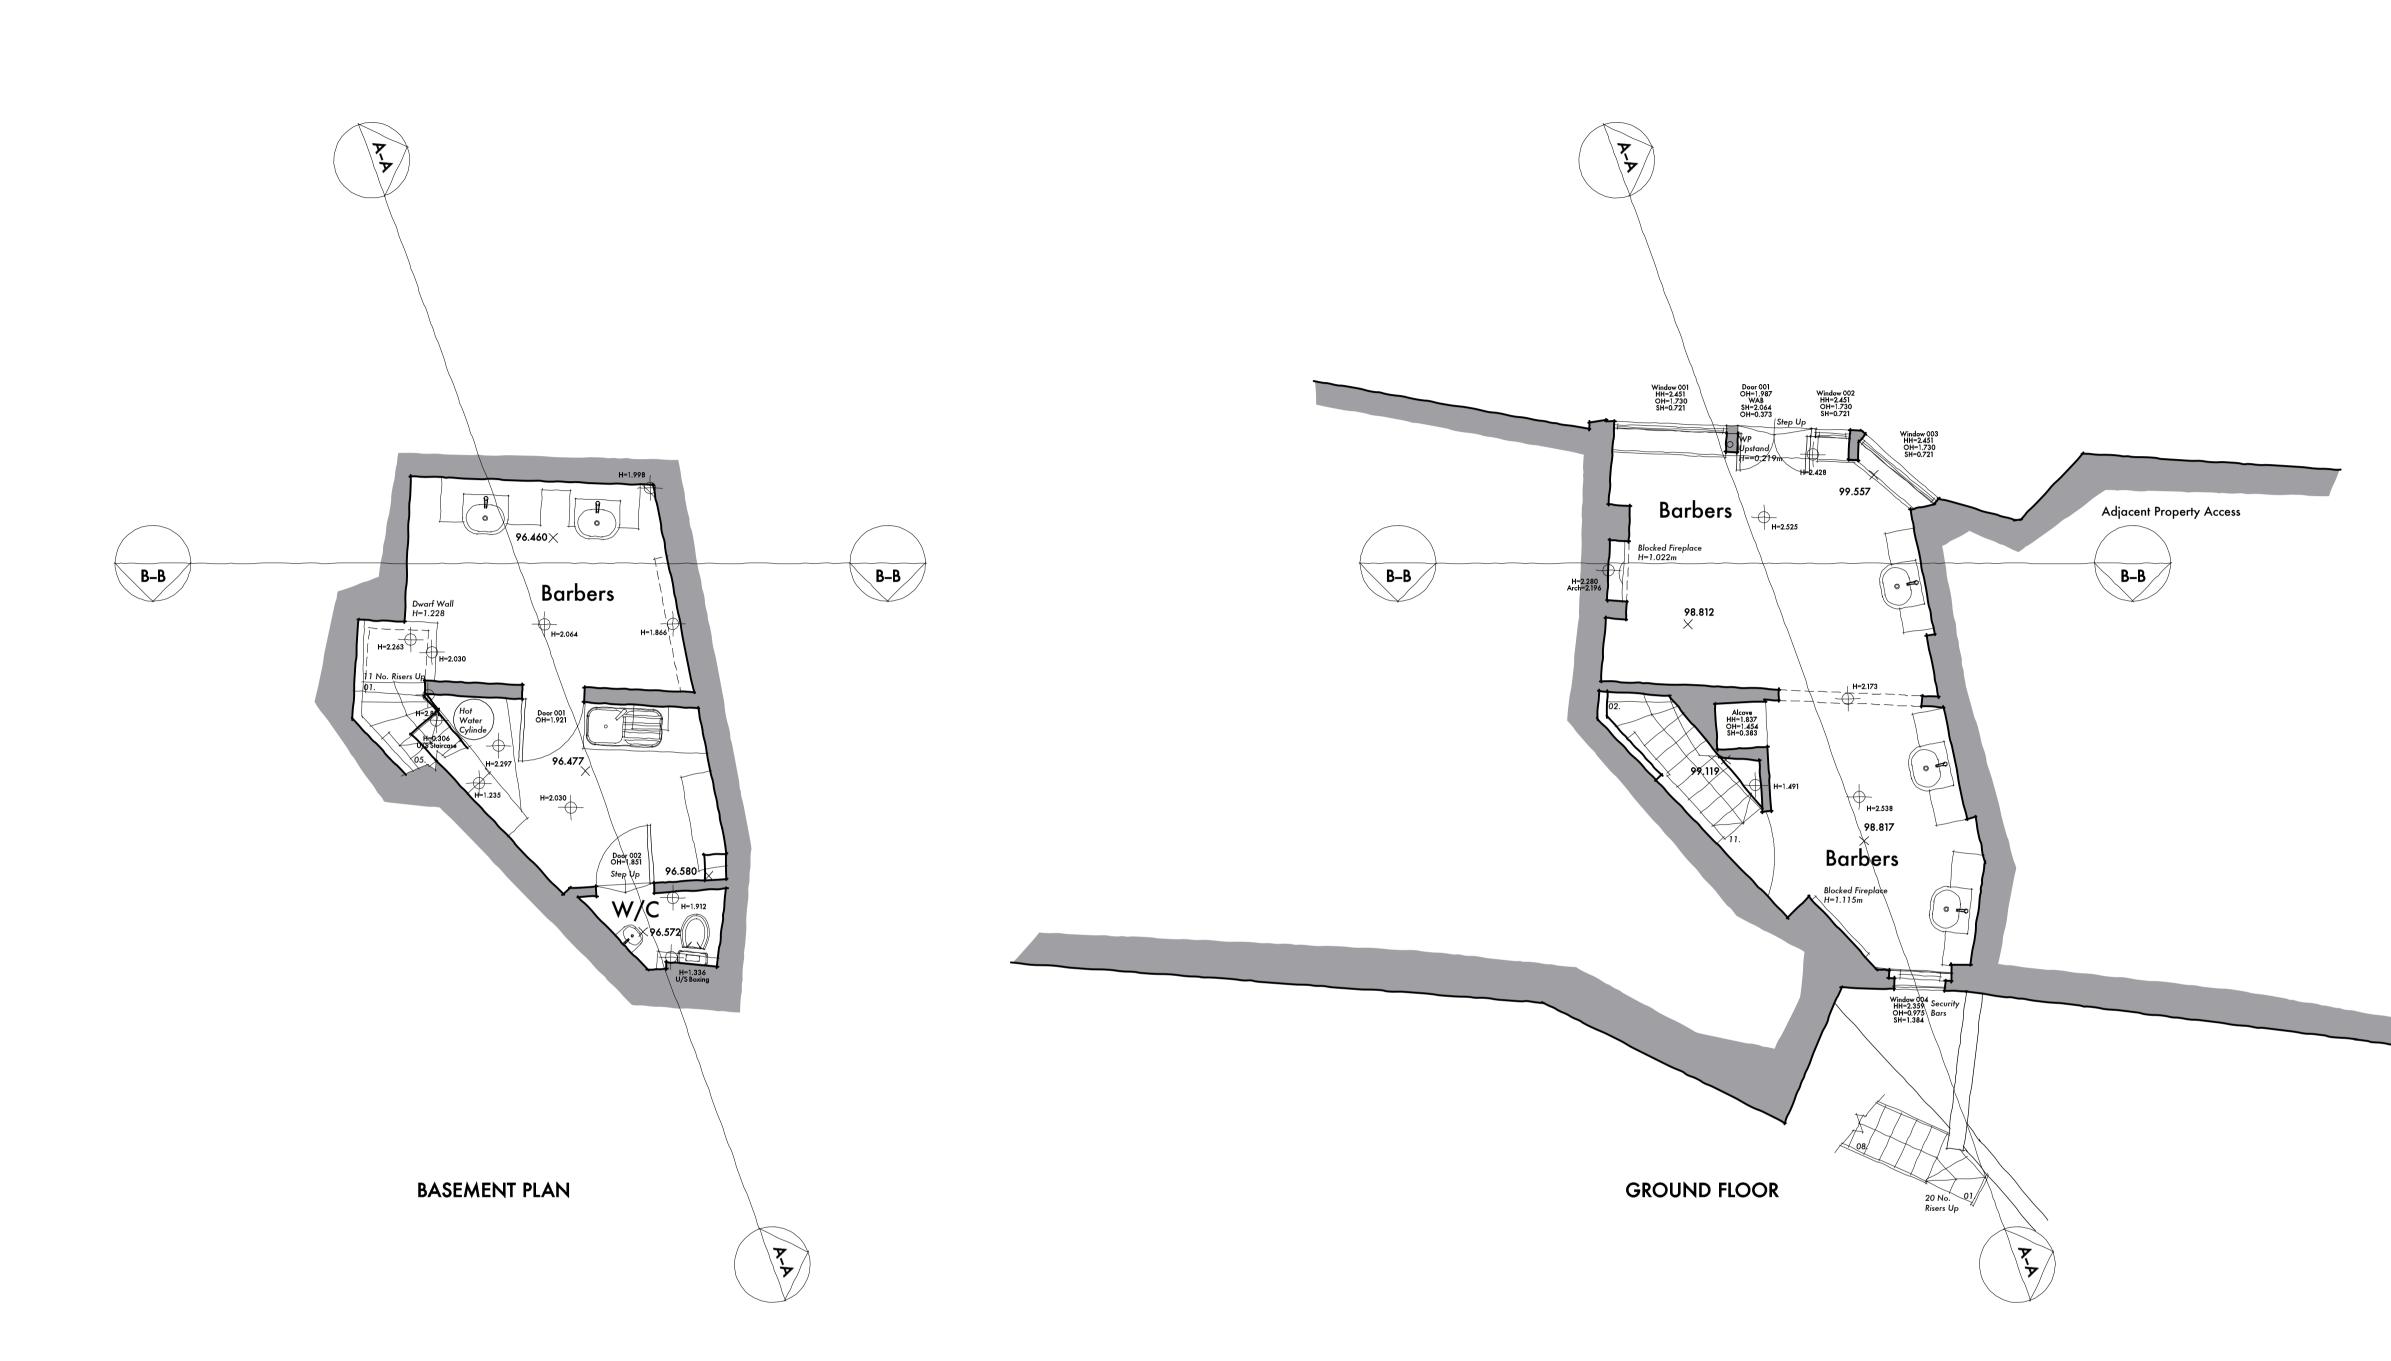

## KERR PARKER ASSOCIATES

DRAWN

THE GRANARY, COPPID HALL, NORTH STIFFORD, ESSEX RM16 5UE TEL: 01375-377731

4 Flask Walk, Hampstead

DRAWING **EXISTING BASEMENT and GROUND** 

FLOOR PLANS DATE March 2017 1:50 @ A1 CHECKED RP